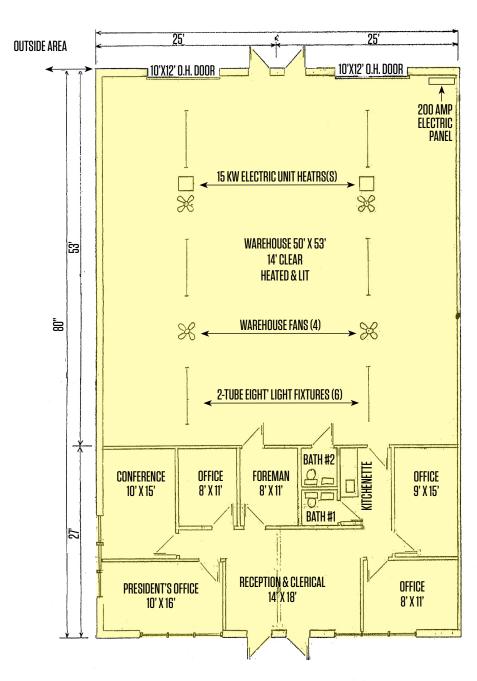

### FLOOR PLAN - UNIT A

#### **Suite Highlights**

- Approximately 4,000 RSF (50' x 80') available 10/1
- 1/3 office; 2/3 warehouse
- One story office/warehouse with two drive-in (up) doors
- Office, individual offices, conference, tech room, open warehouse

### ADDITIONAL HIGHLIGHTS:

- Approximately 1,500 SF Office
- M-1 Zoning
- Outside Fenced Storage Area

NOTE: ALL DIMENSIONS ARE APPROXIMATE