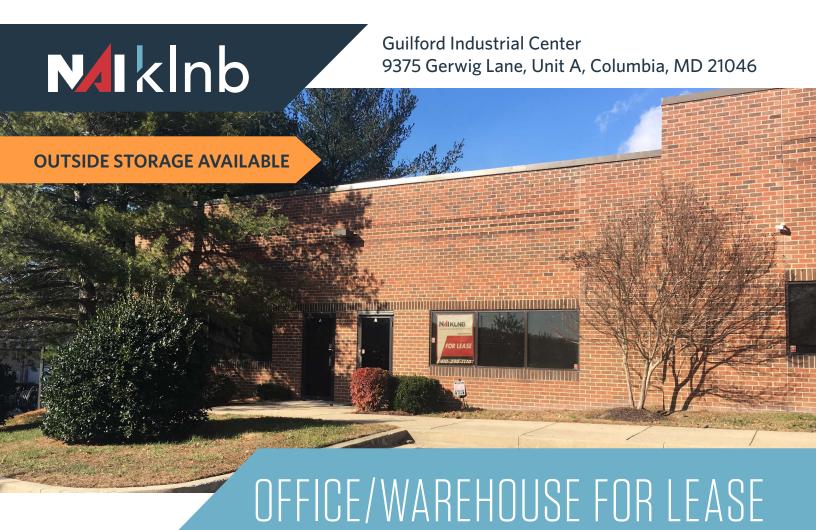

## PROPERTY HIGHLIGHTS:

#### **Suite Highlights**

- Approximately 4,000 RSF (50' x 80') available 10/1
- 1/3 office; 2/3 warehouse
- One story office/warehouse with two drive-in (up) doors
- Office, individual offices, conference, tech room, open warehouse

#### **Building Highlights**

- Excellent location between intersections of Route 32/ Broken Land Parkway and Snowden River Parkway/Broken Land Parkway
- Minutes to I-95, center of Baltimore/Washington Corridor
- Convenient drive-up parking, Verizon FiOS available

# 9375 GERWIG LANE

Unit A, Columbia, MD 21046 I Howard County

### ADDITIONAL HIGHLIGHTS:

- Approximately 1,500 SF Office
- M-1 Zoning
- Outside Fenced Storage Area

NOTE: ALL DIMENSIONS ARE APPROXIMATE