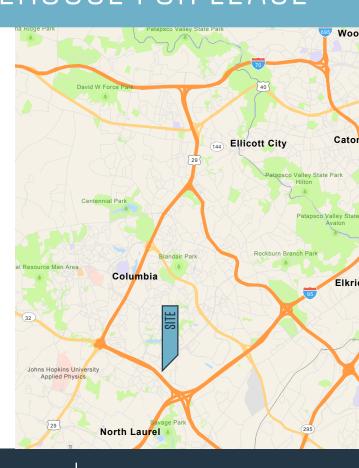

## PROPERTY HIGHLIGHTS:

#### **Suite Highlights**

- Approximately 4,000 RSF (50' x 80') available 10/1
- 1/3 office; 2/3 warehouse
- One story office/warehouse with two drive-in (up) doors
- Office, individual offices, conference, tech room, open warehouse

#### **Building Highlights**

- Excellent location between intersections of Route 32/ Broken Land Parkway and Snowden River Parkway/Broken Land Parkway
- Minutes to I-95, center of Baltimore/Washington Corridor
- Convenient drive-up parking, Verizon FiOS available



# 9375 GERWIG LANE

Unit A, Columbia, MD 21046 I Howard County

### FLOOR PLAN - UNIT A



### ADDITIONAL HIGHLIGHTS:

- Approximately 1,500 SF Office
- M-1 Zoning
- Outside Fenced Storage Area



NOTE: ALL DIMENSIONS ARE APPROXIMATE



### MARKET AERIAL



# 9375 GERWIG LANE

Unit A, Columbia, MD 21046 I Howard County

## CLICK TO VIEW PROPERTY WEBSITE

For More Information, Please Contact:

Spence Daw

jsdaw@kInb.com 443-574-1429 Richard Fields

rfields@klnb.com 443-574-1428

6011 University Boulevard, Suite 350 Ellicott City, MD 21043

kInb.com



facebook.com/KLNB



@KLNBLLC



linkedin.com/company/klnb



instagram.com/klnbllc

While we have no reason to doubt the accuracy of any of the information supplied, we cannot, and do not, guarantee its accuracy. All information should be i