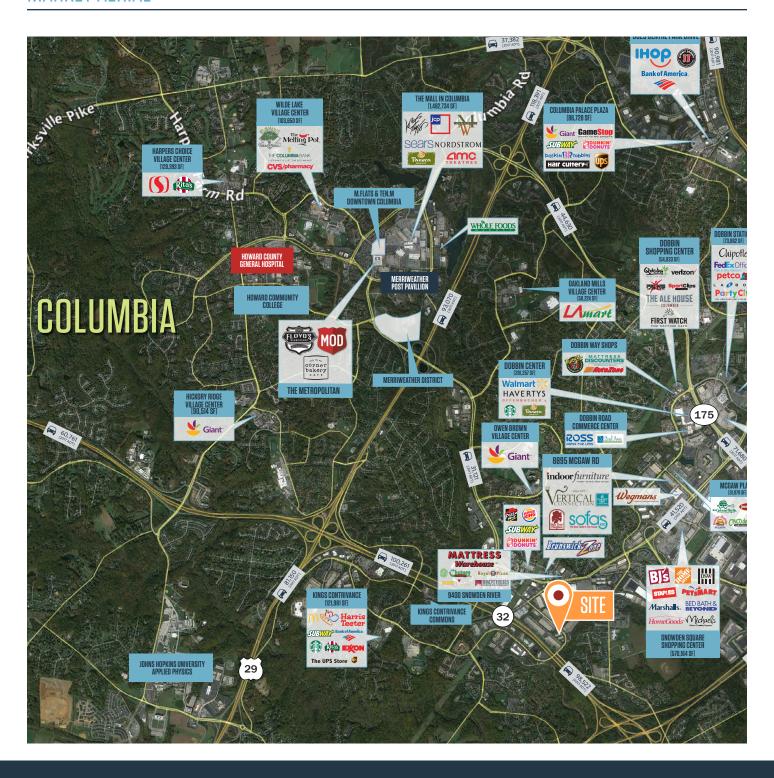

### MARKET AERIAL

# 9375 GERWIG LANE

Unit A, Columbia, MD 21046 I Howard County