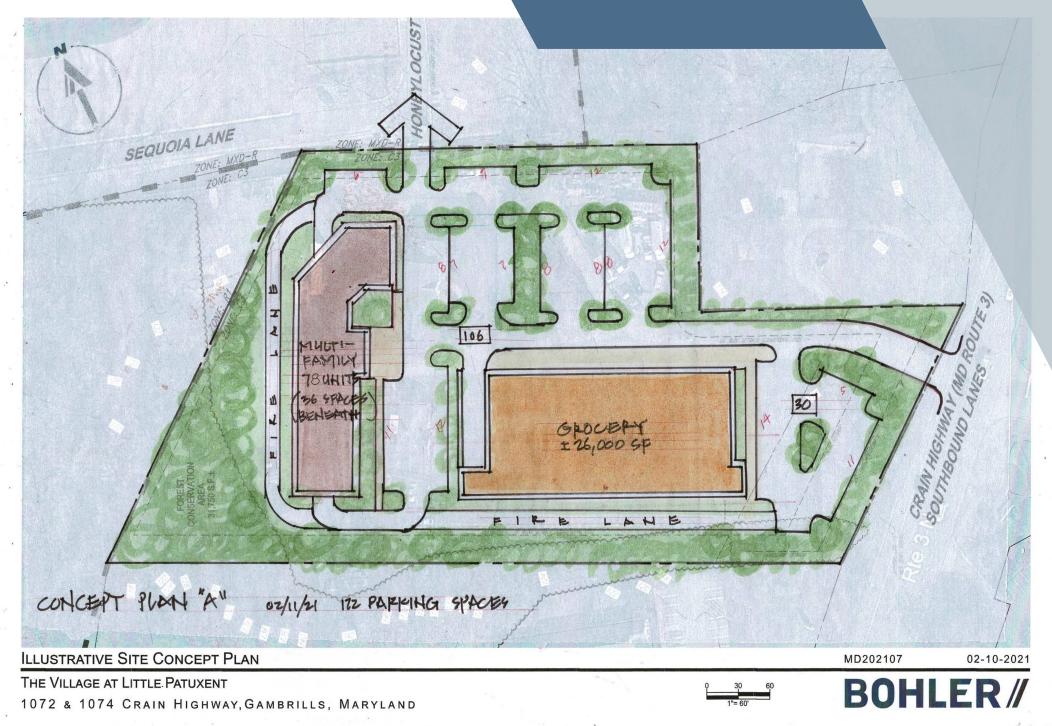

**PROPERTY SNAPSHOT** GAMBRILLS, MD



### THE VILLAGE AT LITTLE PATUXENT

- Join 78 multi-family units.
- Zoning- C-3
- $\cdot$  Available for Ground Lease or Build to Suit
- Flexible size/layout for Tenant's needs

### JOIN NEARBY





ROBERT CRAIN HWY [MD-3] 83,701ADT

#### DEMOGRAPHICS | 2020

|                    | 1-MILE    | 3-MILES   | 5-MILES   |
|--------------------|-----------|-----------|-----------|
| POPULATION         | 12,454    | 51,156    | 97,607    |
| DAYTIME POPULATION | 6,763     | 16,072    | 30,398    |
| HOUSEHOLDS         | 5,070     | 19,165    | 36,191    |
| AVERAGE HH INCOME  | \$147,987 | \$148,515 | \$145,026 |

#### CLICK TO DOWNLOAD DEMOGRAPHIC REPORT



## MARKET AERIAL 1072 CRAIN HWY, GAMBRILLS, MD



# CONCEPT PLAN 'A' 1072 CRAIN HWY, GAMBRILLS, MD



# CONCEPT PLAN 'B' 1072 CRAIN HWY, GAMBRILLS, MD