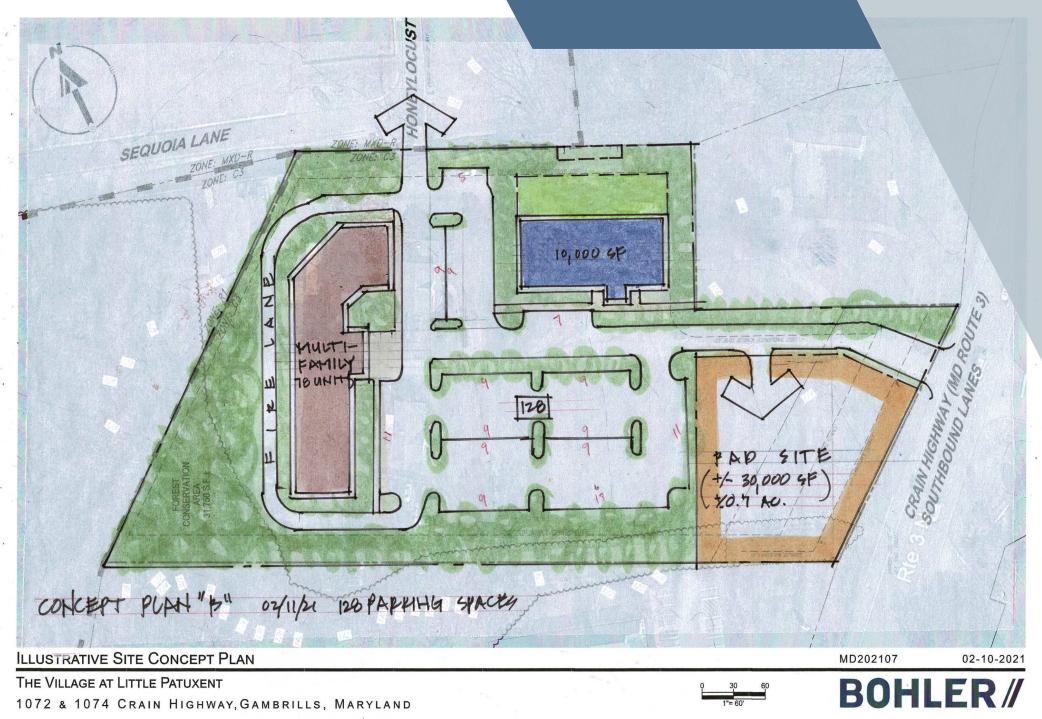

AGE AT LITTLE PATUXENT

- Join 78 multi-family units.
- Zoning- C-3
- $\cdot$  Available for Ground Lease or Build to Suit
- Flexible size/layout for Tenant's needs

### JOIN NEARBY





ROBERT CRAIN HWY [MD-3] 83,701ADT

#### DEMOGRAPHICS | 2020

|                    | 1-MILE    | 3-MILES   | 5-MILES   |
|--------------------|-----------|-----------|-----------|
| POPULATION         | 12,454    | 51,156    | 97,607    |
| DAYTIME POPULATION | 6,763     | 16,072    | 30,398    |
| HOUSEHOLDS         | 5,070     | 19,165    | 36,191    |
| AVERAGE HH INCOME  | \$147,987 | \$148,515 | \$145,026 |

#### CLICK TO DOWNLOAD DEMOGRAPHIC REPORT



## MARKET AERIAL 1072 CRAIN HWY, GAMBRILLS, MD



# CONCEPT PLAN 'A' 1072 CRAIN HWY, GAMBRILLS, MD



# CONCEPT PLAN 'B' 1072 CRAIN HWY, GAMBRILLS, MD