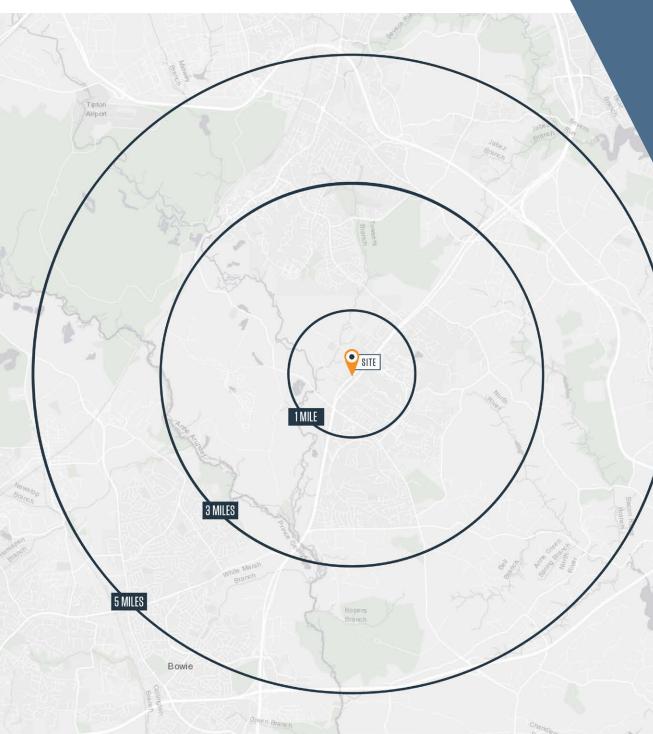

#### DEMOGRAPHICS | 2020

|                    | 1-MILE    | 3-MILES   | 5-MILES   |
|--------------------|-----------|-----------|-----------|
| POPULATION         | 12,454    | 51,156    | 97,607    |
| DAYTIME POPULATION | 6,763     | 16,072    | 30,398    |
| HOUSEHOLDS         | 5,070     | 19,165    | 36,191    |
| AVERAGE HH INCOME  | \$147,987 | \$148,515 | \$145,026 |