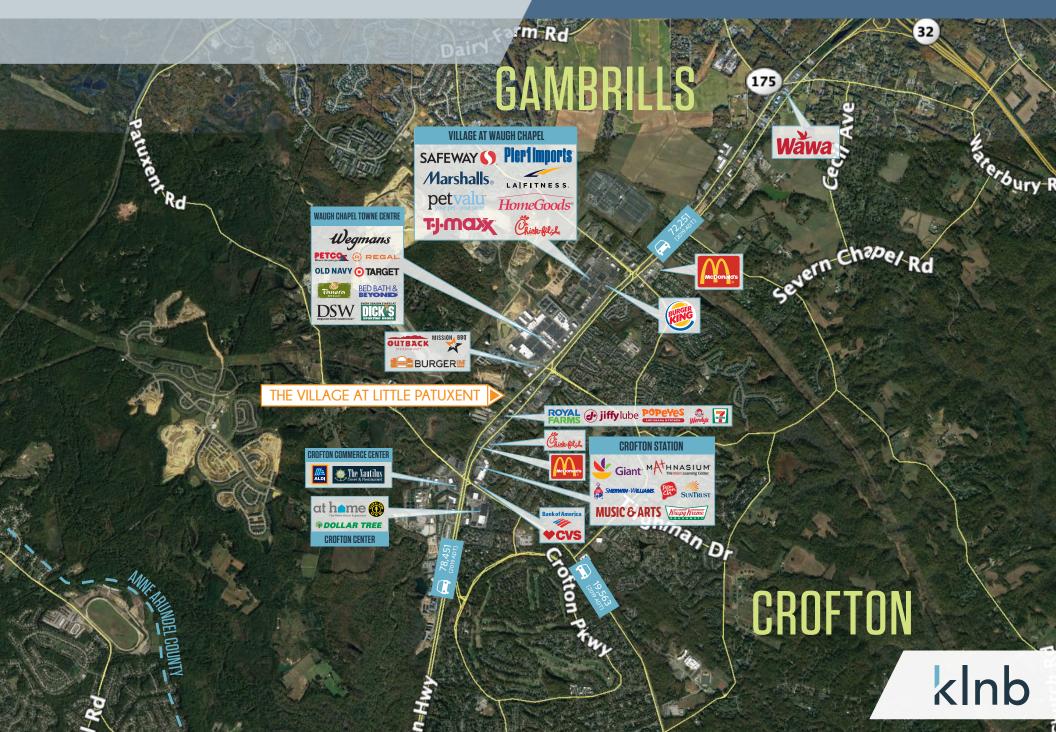

# MID-VIEW AERIAL 1072 CRAIN HWY, GAMBRILLS, MD



# **PROPERTY SNAPSHOT** GAMBRILLS, MD



### THE VILLAGE AT LITTLE PATUXENT

- Join 78 multi-family units.
- Zoning- C-3
- $\cdot$  Available for Ground Lease or Build to Suit
- Flexible size/layout for Tenant's needs

### JOIN NEARBY





ROBERT CRAIN HWY [MD-3] 83,701ADT

#### DEMOGRAPHICS | 2020

|                    | 1-MILE    | 3-MILES   | 5-MILES   |
|--------------------|-----------|-----------|-----------|
| POPULATION         | 12,454    | 51,156    | 97,607    |
| DAYTIME POPULATION | 6,763     | 16,072    | 30,398    |
| HOUSEHOLDS         | 5,070     | 19,165    | 36,191    |
| AVERAGE HH INCOME  | \$147,987 | \$148,515 | \$145,026 |

#### CLICK TO DOWNLOAD DEMOGRAPHIC REPORT



## MARKET AERIAL 1072 CRAIN HWY, GAMBRILLS, MD



# CONCEPT PLAN 'A' 1072 CRAIN HWY, GAMBRILLS, MD



# CONCEPT PLAN 'B' 1072 CRAIN HWY, GAMBRILLS, MD