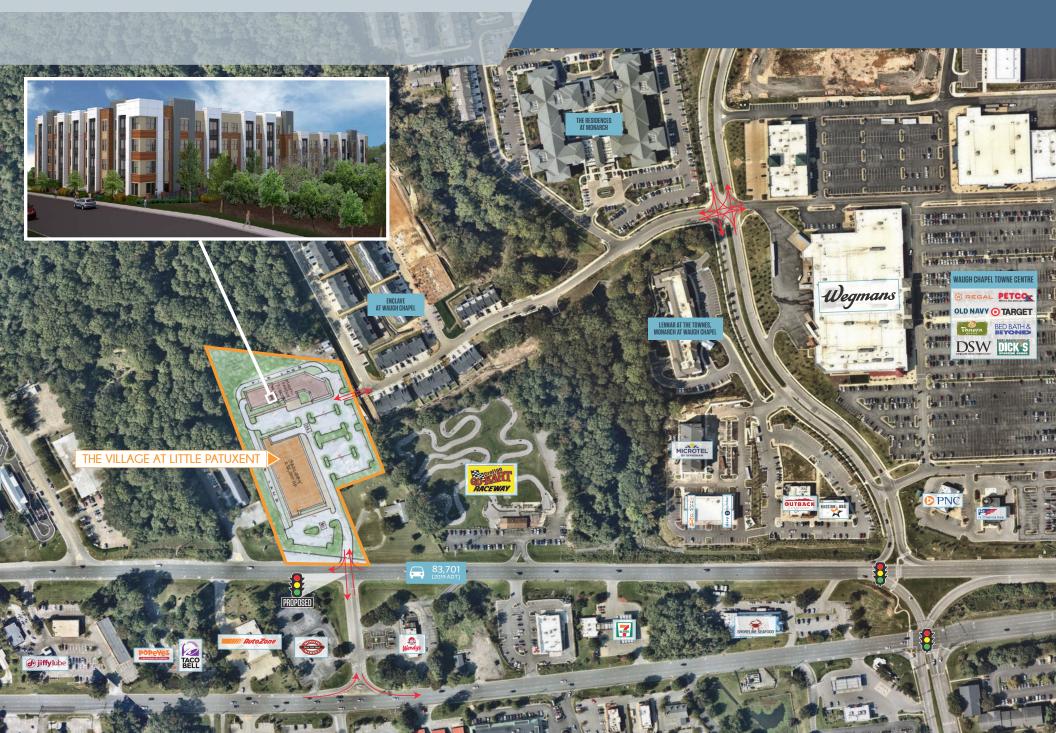

## MID-VIEW AERIAL 1072 CRAIN HWY, GAMBRILLS, MD

### JOIN NEARBY

ROBERT CRAIN HWY [MD-3] 83,701ADT