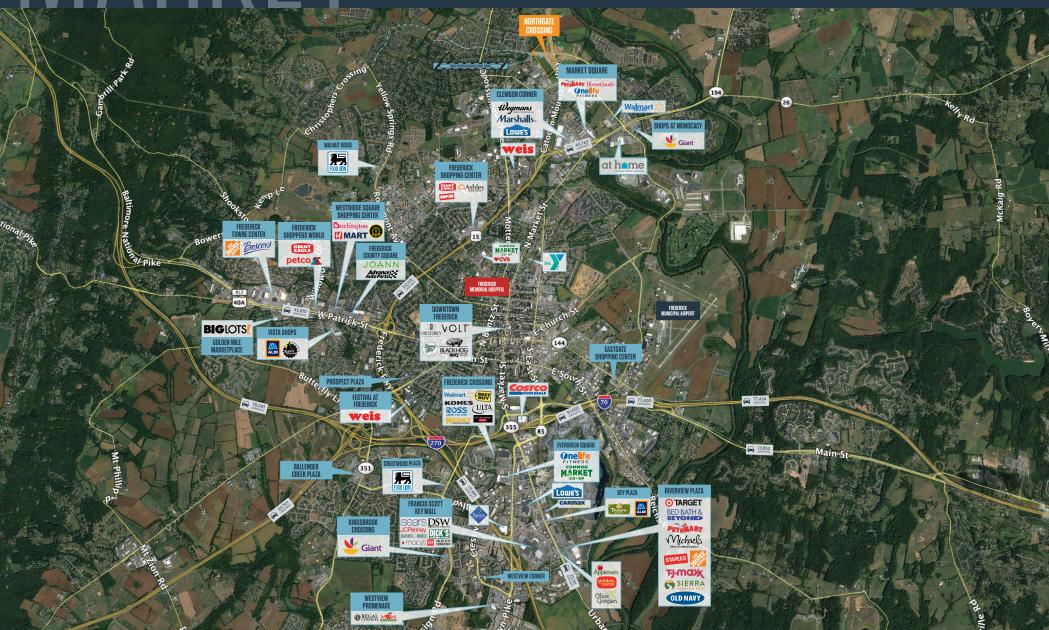

#### **RETAIL FOR LEASE**

- Northgate Crossing is a 35+ acre property located at the northwest and southwest intersection of US Route 15 (Catoctin Mountain Hwy) and Christophers Crossing on the north side of Frederick, MD.
- Now open! New interchange at Christophers Crossing and US Route 15 to serve the shopping center.
- Frederick City/County has experienced a tremendous amount of growth over the past 10 years primarily due to its proximity to Washington, DC and the suburban office market along the I-270 corridor, as well as, its proximity to Baltimore, MD and its suburban office market along I-70; Population is anticipated to swell to 300,000 by 2030.