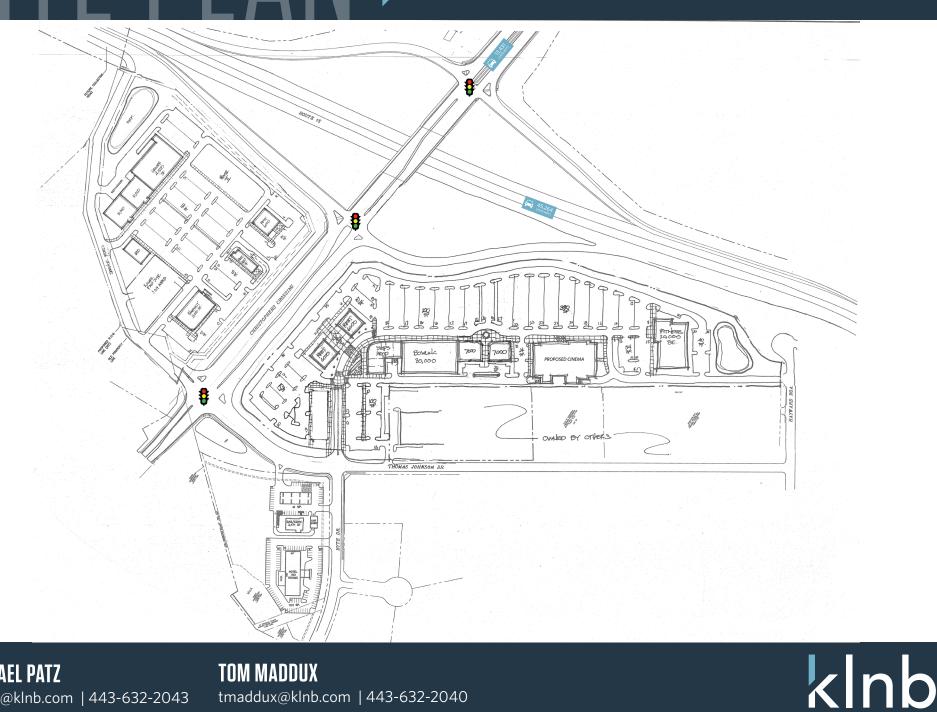

#### NORTHGATE CROSSING DEVELOPME CHRISTOPHERS CROSSING, FREDERICK, MD 21702, FREDERICK COUNTY

**MICHAEL PATZ** mpatz@klnb.com | 443-632-2043

**TOM MADDUX** tmaddux@klnb.com | 443-632-2040

RT. 15 & CHRISTOPHERS CROSSING, FREDERICK, MD 21702, FREDERICK COUNTY

#### **AVAILABLE SPACE:**

Positions Available

- Anchor/Junior Anchor: 15,000 SF & greater
- Out Parcels

Zoning: GC