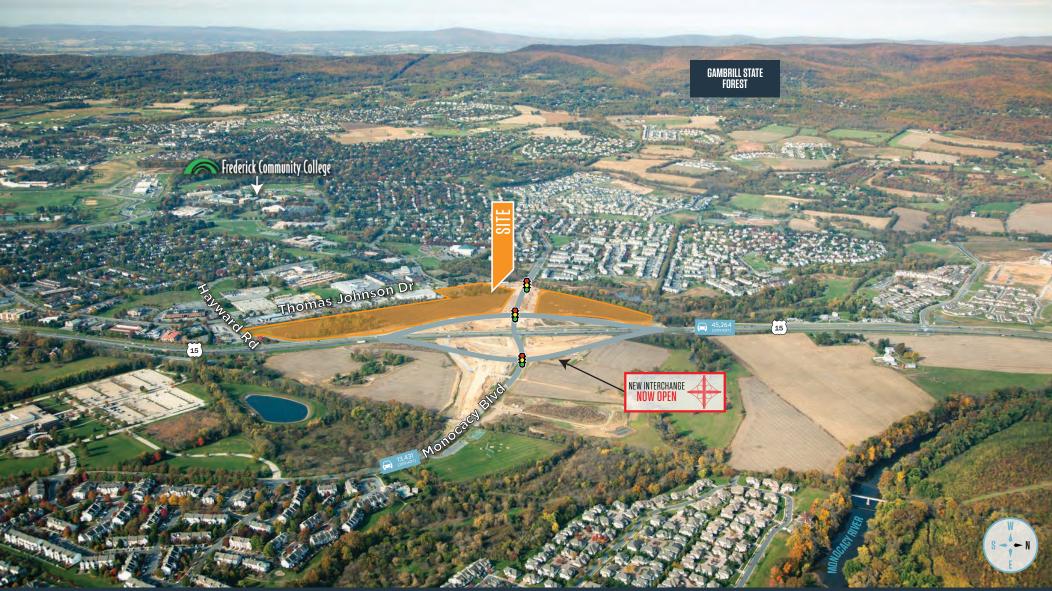

#### **RETAIL FOR LEASE**

- Northgate Crossing is a 35+ acre property located at the northwest and southwest intersection of US Route 15 (Catoctin Mountain Hwy) and Christophers Crossing on the north side of Frederick, MD.
- Now open! New interchange at Christophers Crossing and US Route 15 to serve the shopping center.
- Frederick City/County has experienced a tremendous amount of growth over the past 10 years primarily due to its proximity to Washington, DC and the suburban office market along the I-270 corridor, as well as, its proximity to Baltimore, MD and its suburban office market along I-70; Population is anticipated to swell to 300,000 by 2030.

## kInb

MonocacyBlvd

RT. 15 & CHRISTOPHERS CROSSING, FREDERICK, MD 21702, FREDERICK COUNTY

kInb

MICHAEL PATZTOM MADDUXmpatz@klnb.com | 443-632-2043tmaddux@klnb.com | 443-632-2040

Frederick Community College