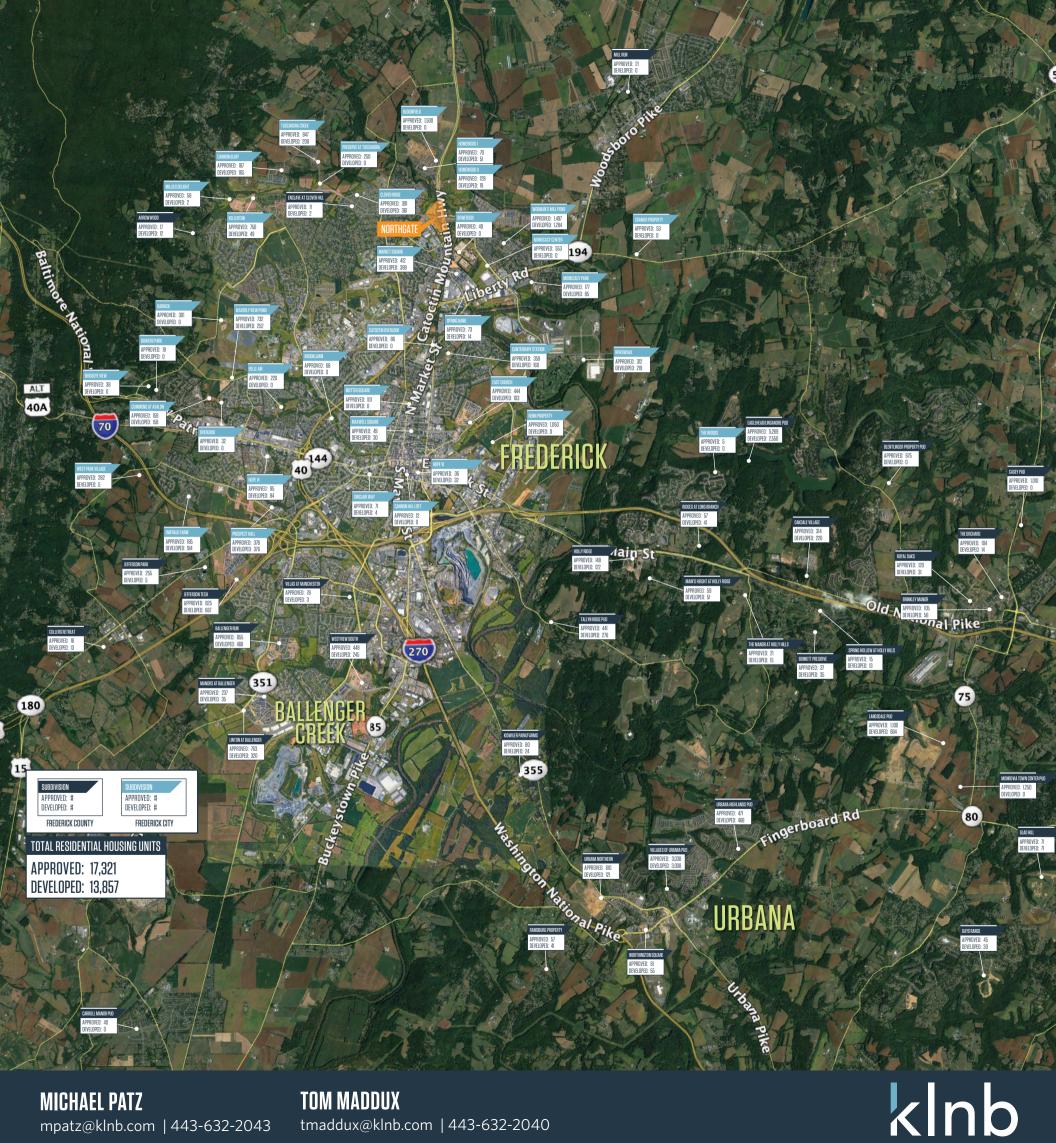

#### **RETAIL FOR LEASE**

- Northgate Crossing is a 35+ acre property located at the northwest and southwest intersection of US Route 15 (Catoctin Mountain Hwy) and Christophers Crossing on the north side of Frederick, MD.
- Now open! New interchange at Christophers Crossing and US Route 15 to serve the shopping center.
- Frederick City/County has experienced a tremendous amount of growth over the past 10 years primarily due to its proximity to Washington, DC and the suburban office market along the I-270 corridor, as well as, its proximity to Baltimore, MD and its suburban office market along I-70; Population is anticipated to swell to 300,000 by 2030.

#### DEMOGRAPHICS | 2020:

| 1-MILE                               | 3-MILE             | 5-MILE    |
|--------------------------------------|--------------------|-----------|
| Population<br>10,083                 | 48,738             | 103,886   |
| Daytime Popu<br>4,806                | lation<br>30,465   | 66,124    |
| Households<br>3,876                  | 19,007             | 40,022    |
| Average HH Ir<br>\$128,629           | ncome<br>\$115,697 | \$105,612 |
| CLICK TO DOWNLOAD DEMOGRAPHIC REPORT |                    |           |
|                                      |                    |           |

#### TRAFFIC COUNTS | 2019:

| Rt. 15        | 45,264 ADT |
|---------------|------------|
| Monocacy Blvd | 13,431 ADT |