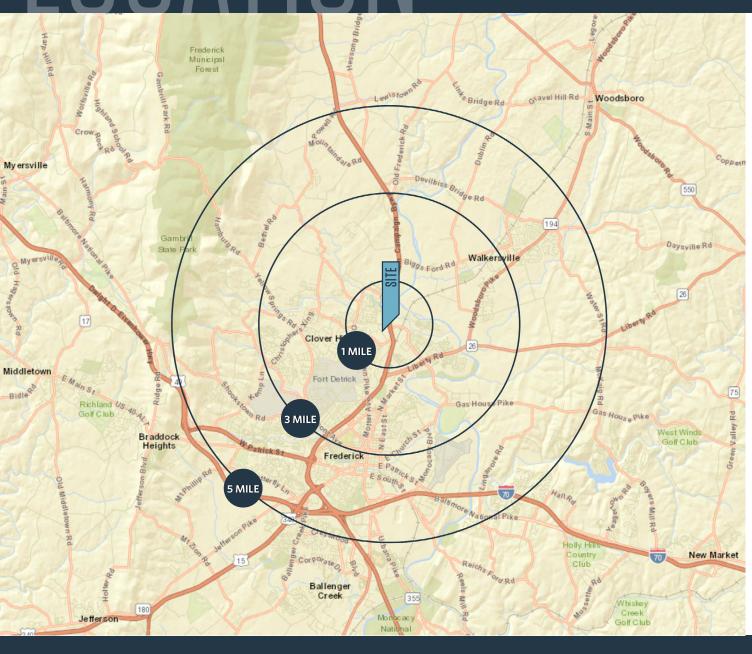

#### DEMOGRAPHICS | 2020:

| 1-MILE                               | 3-MILE             | 5-MILE    |
|--------------------------------------|--------------------|-----------|
| Population<br>10,083                 | 48,738             | 103,886   |
| Daytime Popu<br>4,806                | lation<br>30,465   | 66,124    |
| Households<br>3,876                  | 19,007             | 40,022    |
| Average HH Ir<br>\$128,629           | ncome<br>\$115,697 | \$105,612 |
| CLICK TO DOWNLOAD DEMOGRAPHIC REPORT |                    |           |
|                                      |                    |           |