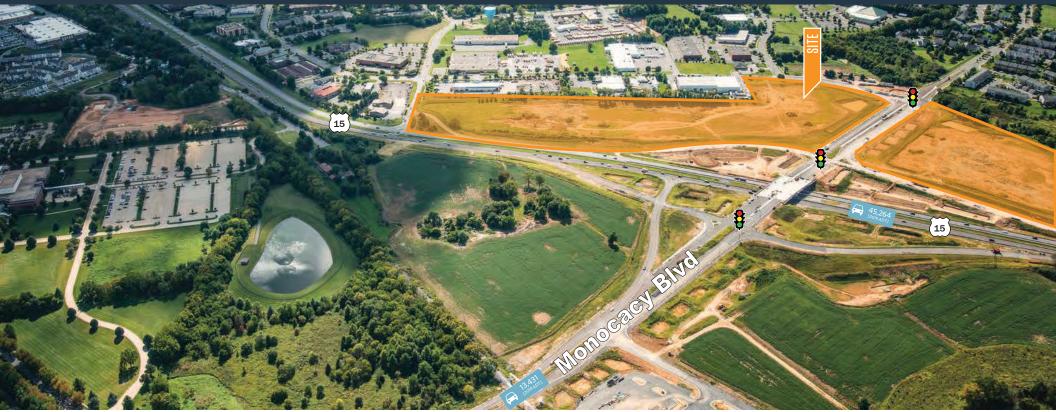

#### **RETAIL FOR LEASE**

- Northgate Crossing is a 35+ acre property located at the northwest and southwest intersection of US Route 15 (Catoctin Mountain Hwy) and Christophers Crossing on the north side of Frederick, MD.
- Now open! New interchange at Christophers Crossing and US Route 15 to serve the shopping center.
- Frederick City/County has experienced a tremendous amount of growth over the past 10 years primarily due to its proximity to Washington, DC and the suburban office market along the I-270 corridor, as well as, its proximity to Baltimore, MD and its suburban office market along I-70; Population is anticipated to swell to 300,000 by 2030.

#### **AVAILABLE SPACE:**

Positions Available

- Anchor/Junior Anchor: 15,000 SF & greater
- Out Parcels

Zoning: GC

#### TRAFFIC COUNTS | 2019:

| Rt. 15        | 45,264 ADT |
|---------------|------------|
| Monocacy Blvd | 13,431 ADT |