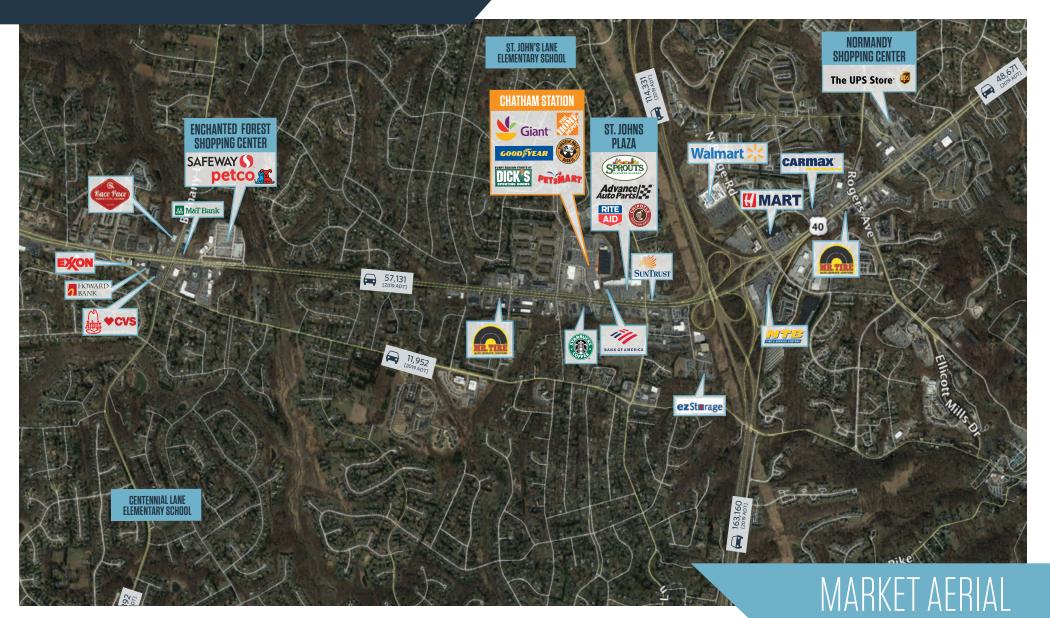

#### Fully leased

- This site is regionally located in the heart of Ellicott City (Howard County), Maryland on Baltimore National Pike (Rt.40) immediately west of the Baltimore Beltway (I-695)/Rt.29 major interchange and is anchored by The Home Depot, Giant Food, and Dick's Sporting Goods
- Howard County is one of the nation's most affluent trade areas \$157,666 Average Household Income (3 mile)
- A traffic signal at the Intersection of Rt. 40 & Chatham Road provides easy ingress and egress to/from the shopping center