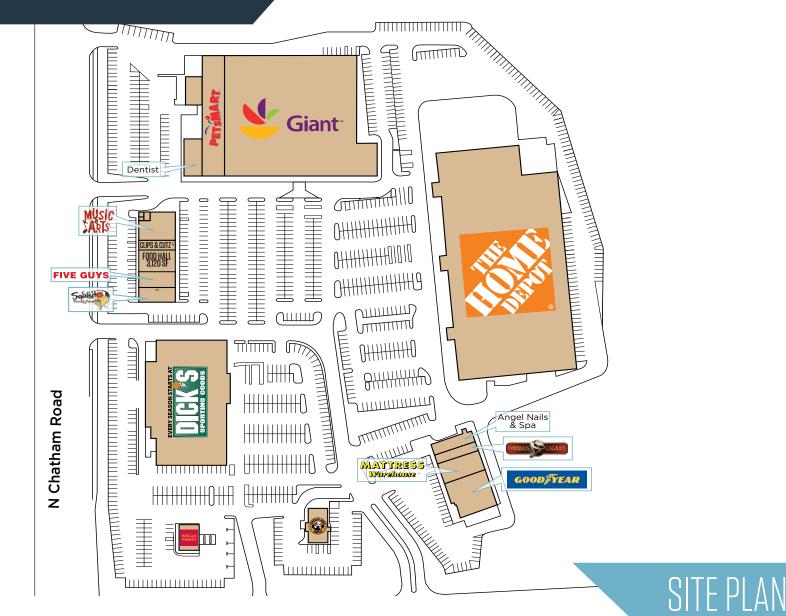

#### Fully leased

- This site is regionally located in the heart of Ellicott City (Howard County), Maryland on Baltimore National Pike (Rt.40) immediately west of the Baltimore Beltway (I-695)/Rt.29 major interchange and is anchored by The Home Depot, Giant Food, and Dick's Sporting Goods
- Howard County is one of the nation's most affluent trade areas \$157,666 Average Household Income (3 mile)
- A traffic signal at the Intersection of Rt. 40 & Chatham Road provides easy ingress and egress to/from the shopping center

9200 Baltimore National Pike, Ellicott City, MD 21042 Howard County