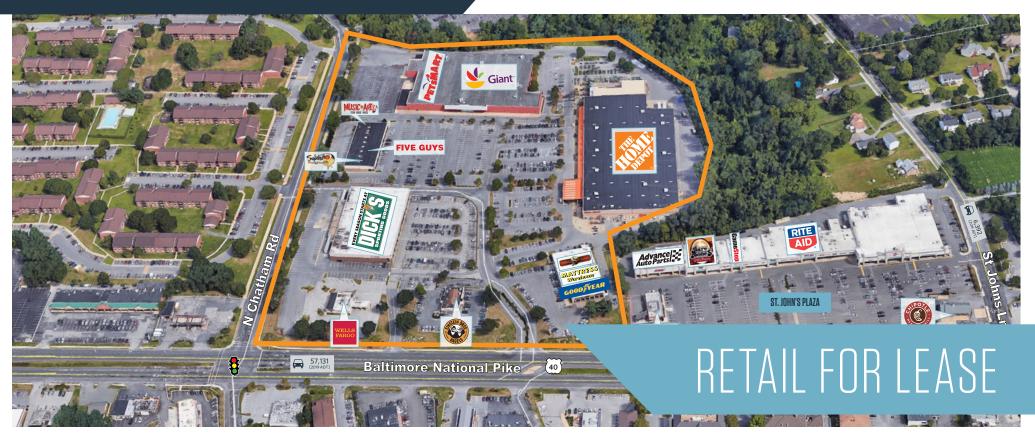

#### Fully leased

- This site is regionally located in the heart of Ellicott City (Howard County), Maryland on Baltimore National Pike (Rt.40) immediately west of the Baltimore Beltway (I-695)/Rt.29 major interchange and is anchored by The Home Depot, Giant Food, and Dick's Sporting Goods
- Howard County is one of the nation's most affluent trade areas \$157,666 Average Household Income (3 mile)
- A traffic signal at the Intersection of Rt. 40 & Chatham Road provides easy ingress and egress to/from the shopping center