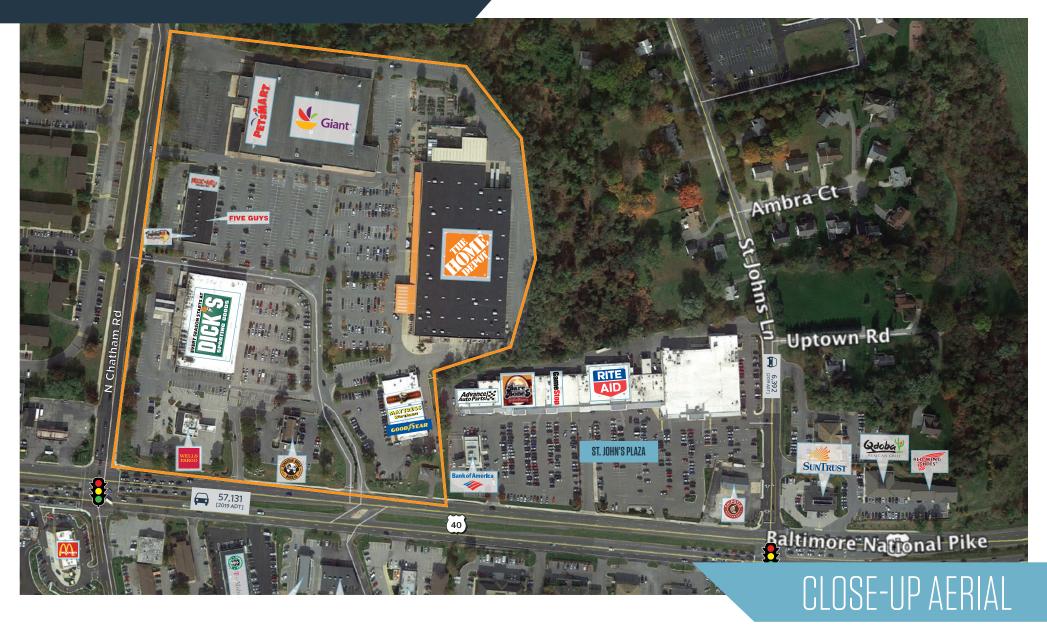

#### Fully leased

- This site is regionally located in the heart of Ellicott City (Howard County), Maryland on Baltimore National Pike (Rt.40) immediately west of the Baltimore Beltway (I-695)/Rt.29 major interchange and is anchored by The Home Depot, Giant Food, and Dick's Sporting Goods
- Howard County is one of the nation's most affluent trade areas \$157,666 Average Household Income (3 mile)
- A traffic signal at the Intersection of Rt. 40 & Chatham Road provides easy ingress and egress to/from the shopping center