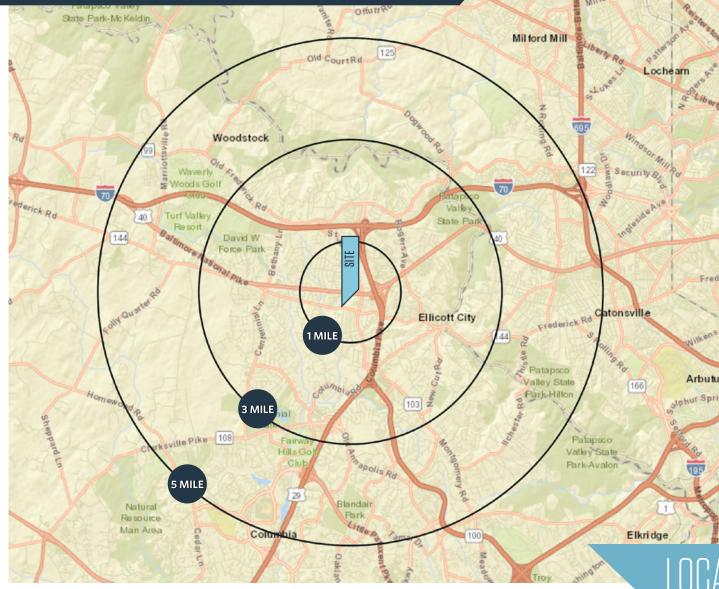

### 9200 Baltimore National Pike, Ellicott City, MD 21042 Howard County

| DEMOGRAPHIC                          | S   2020: |           |
|--------------------------------------|-----------|-----------|
| 1-MILE                               | 3-MILE    | 5-MILE    |
| Population                           |           | 1/0.070   |
| 14,095                               | 66,665    | 169,870   |
| Daytime Popula                       | ation     |           |
| 9,824                                | 23,938    | 71,858    |
| Households                           |           |           |
| 5,193                                | 24,167    | 64,105    |
| Average HH Income                    |           |           |
| \$127,389                            | \$166,599 | \$145,788 |
| CLICK TO DOWNLOAD DEMOGRAPHIC REPORT |           |           |