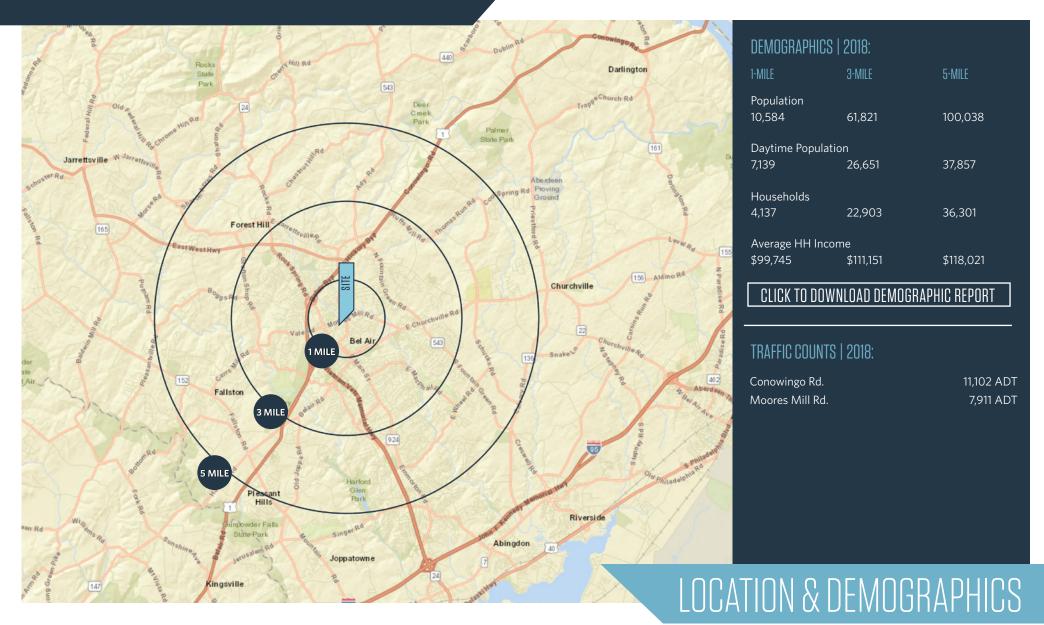

- · High traffic intersection
- High incomes in affluent Bel Air/Forest Hill neighborhoods
- Ample parking that accommodates a wide range of retail uses
- Space is in "business ready" condition
- Pylon available















802 Conowingo Rd, Bel Air, MD 21014 **Harford County** 

#### CLICK TO VIEW PROPERTY WEBSITE

For More Information, Please Contact:

#### **Matt Copeland**

mcopeland@klnb.com 443-632-2051

100 West Road, Suite 505 Towson, MD 21204

#### kInb.com



facebook.com/KLNB



@KLNBLLC



linkedin.com/company/klnb



instagram.com/klnbllc

While we have no reason to doubt the accuracy of any of the information supplied, we cannot, and do not, guarantee its accuracy. All information should be independently verified prior to a purchase or lease of the property. We are not responsible for errors, omissions, misuse, or misinterpretation of information contained herein and make no warranty of any kind, express or implied, with respect to the property or any other matters.