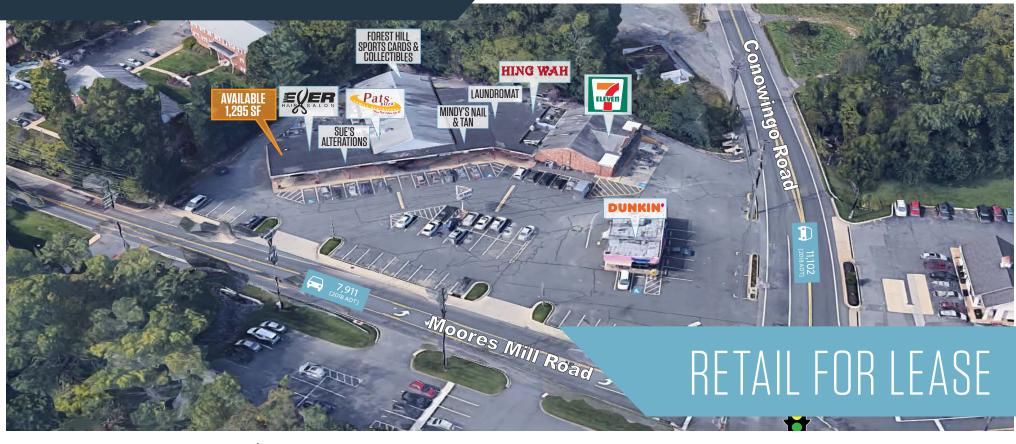

- · High traffic intersection
- High incomes in affluent Bel Air/Forest Hill neighborhoods
- Ample parking that accommodates a wide range of retail uses
- Space is in "business ready" condition
- Pylon available

802 Conowingo Rd, Bel Air, MD 21014 **Harford County** 