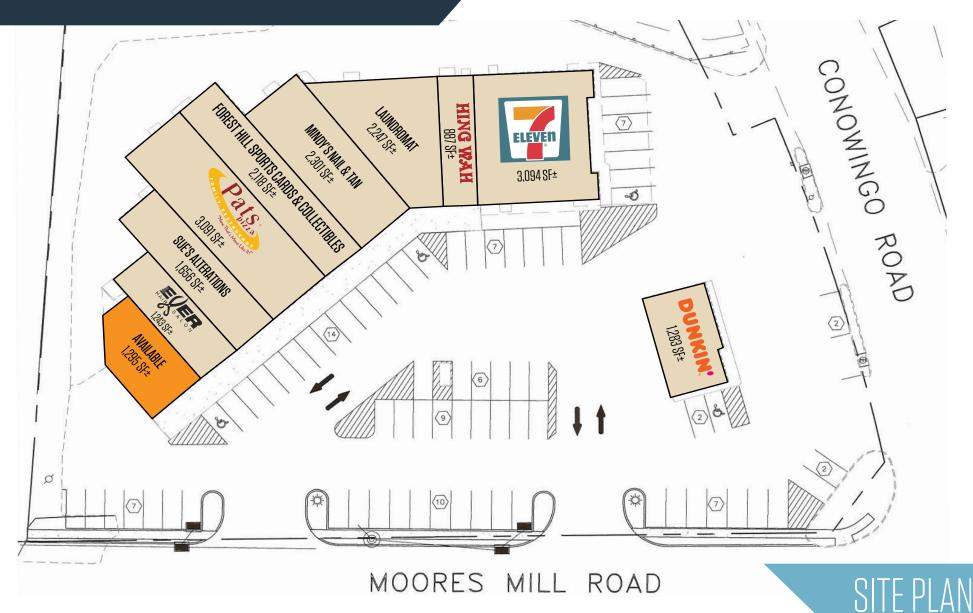

- · High traffic intersection
- High incomes in affluent Bel Air/Forest Hill neighborhoods
- Ample parking that accommodates a wide range of retail uses
- Space is in "business ready" condition
- Pylon available