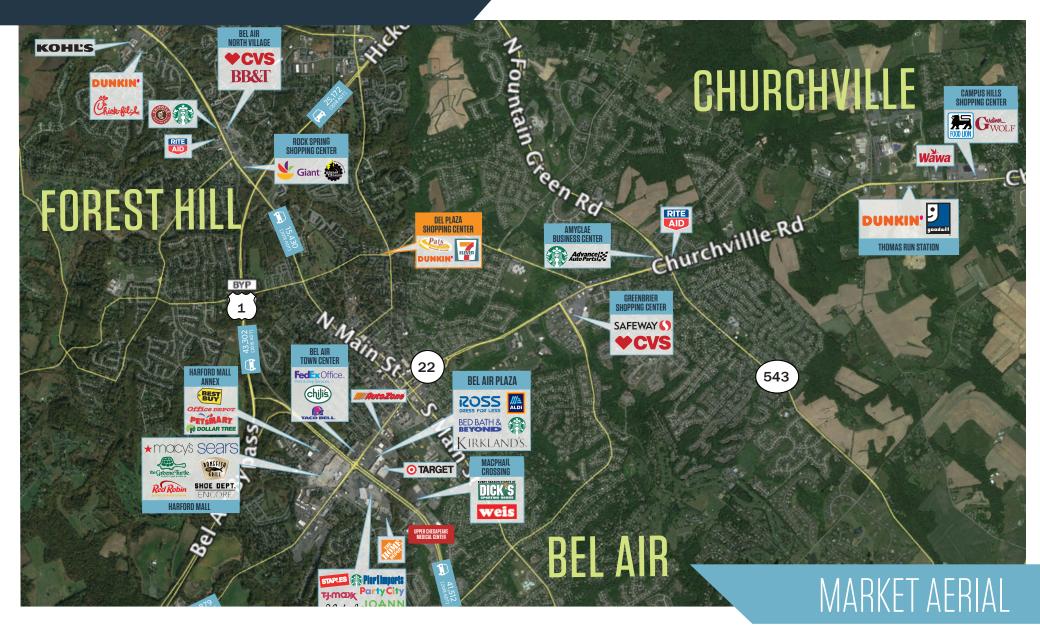

- · High traffic intersection
- High incomes in affluent Bel Air/Forest Hill neighborhoods
- Ample parking that accommodates a wide range of retail uses
- Space is in "business ready" condition
- Pylon available















802 Conowingo Rd, Bel Air, MD 21014 **Harford County** 

#### CLICK TO VIEW PROPERTY WEBSITE

For More Information, Please Contact:

#### **Matt Copeland**

mcopeland@klnb.com 443-632-2051

100 West Road, Suite 505 Towson, MD 21204

#### kInb.com



facebook.com/KLNB



@KLNBLLC



linkedin.com/company/klnb



instagram.com/klnbllc

While we have no reason to doubt the accuracy of any of the information supplied, we cannot, and do not, guarantee its accuracy. All information should be independently verified prior to a purchase or lease of the property. We are not responsible for errors, omissions, misuse, or misinterpretation of information contained herein and make no warranty of any kind, express or implied, with respect to the property or any other matters.