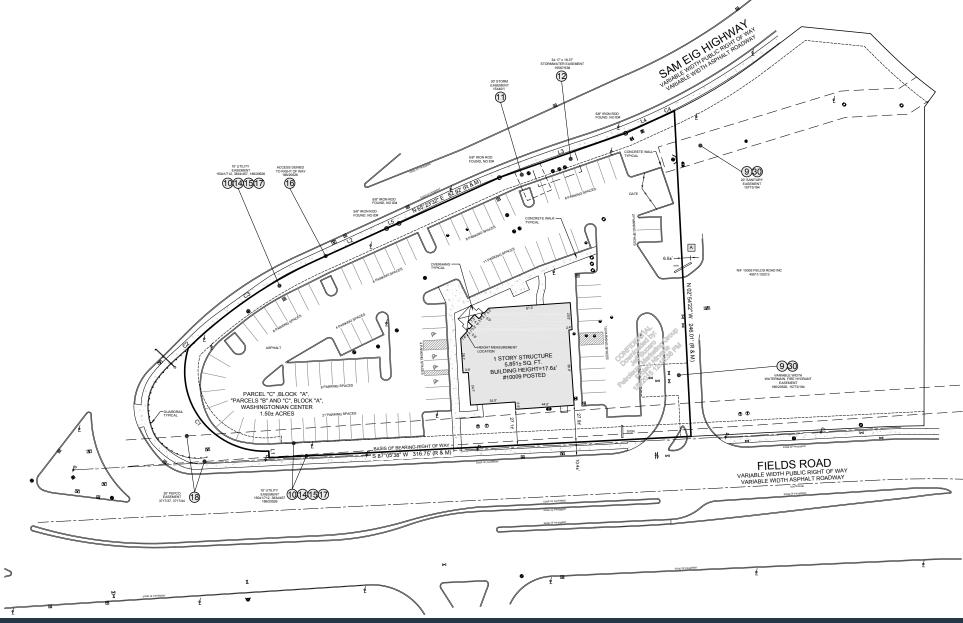

### **RETAIL FOR LEASE**

- 10009 Fields Rd & Sam Eig Hwy (Rt 370)
- Former local restaurant 2,350 SF on 1.5 acres with cross easments
- Special corner location in super region Gaithersburg marketplace
- Very good visibility and access at light-controlled corner
- Great traffic (72,000 and 17,000 ADT) and strong daytime and house demographics
- Use existing or redevelop