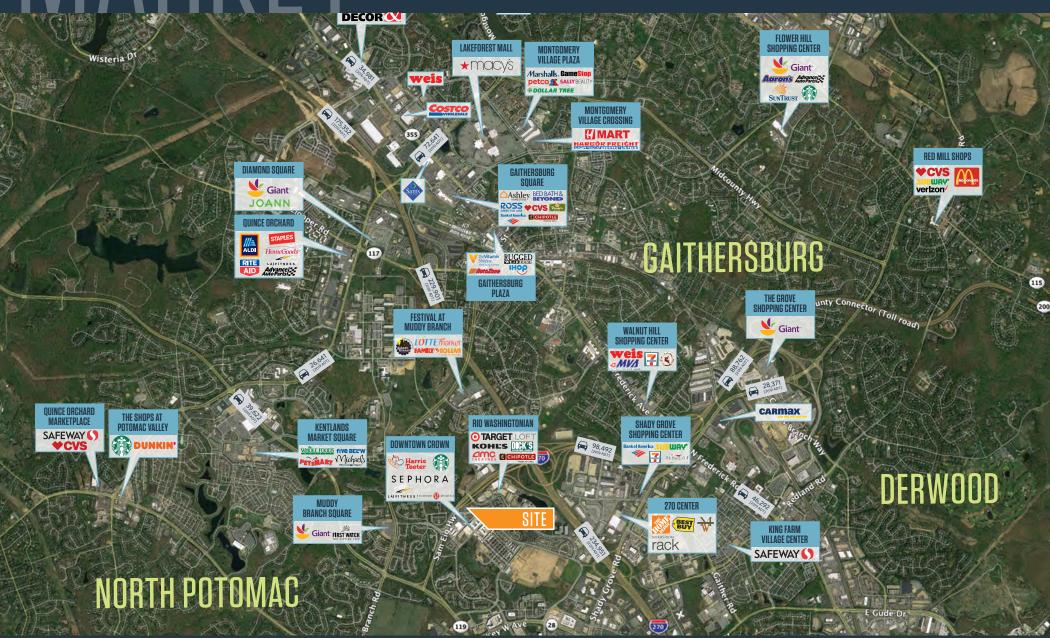

### **RETAIL FOR LEASE**

- 10009 Fields Rd & Sam Eig Hwy (Rt 370)
- Former local restaurant 2,350 SF on 1.5 acres with cross easments
- Special corner location in super region Gaithersburg marketplace
- Very good visibility and access at light-controlled corner
- Great traffic (72,000 and 17,000 ADT) and strong daytime and house demographics
- Use existing or redevelop

## 10009 FIELDS RD

## 10009 FIELDS RD

GAITHERSBURG, MD 20878

**JOE MEKULSKI** jmekulski@klnb.com | 443-632-1343

PATRICK MILLER pmiller@klnb.com | 443-632-2042 kInb

**}** 

Z Z

JOE MEKULSKI jmekulski@klnb.com | 443-632-1343

Sem Elg. Hur