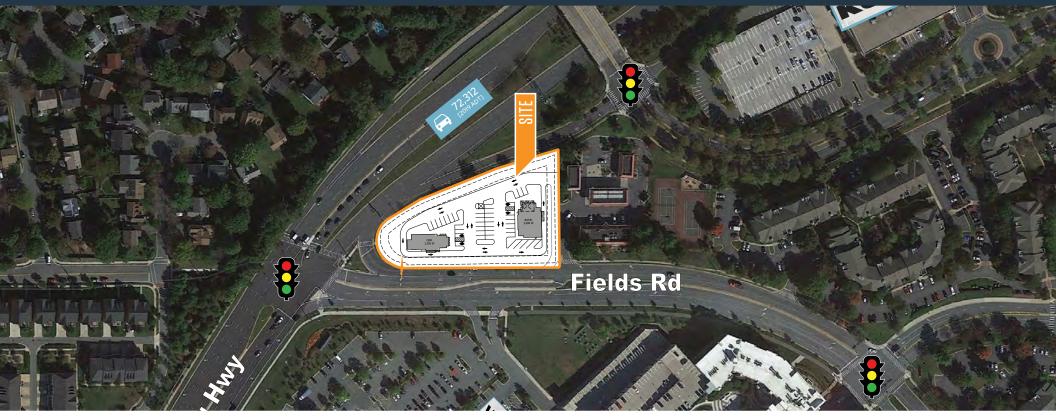

### **RETAIL FOR LEASE**

- 10009 Fields Rd & Sam Eig Hwy (Rt 370)
- Former local restaurant 2,350 SF on 1.5 acres with cross easments
- Special corner location in super region Gaithersburg marketplace
- Very good visibility and access at light-controlled corner
- Great traffic (72,000 and 17,000 ADT) and strong daytime and house demographics
- Use existing or redevelop