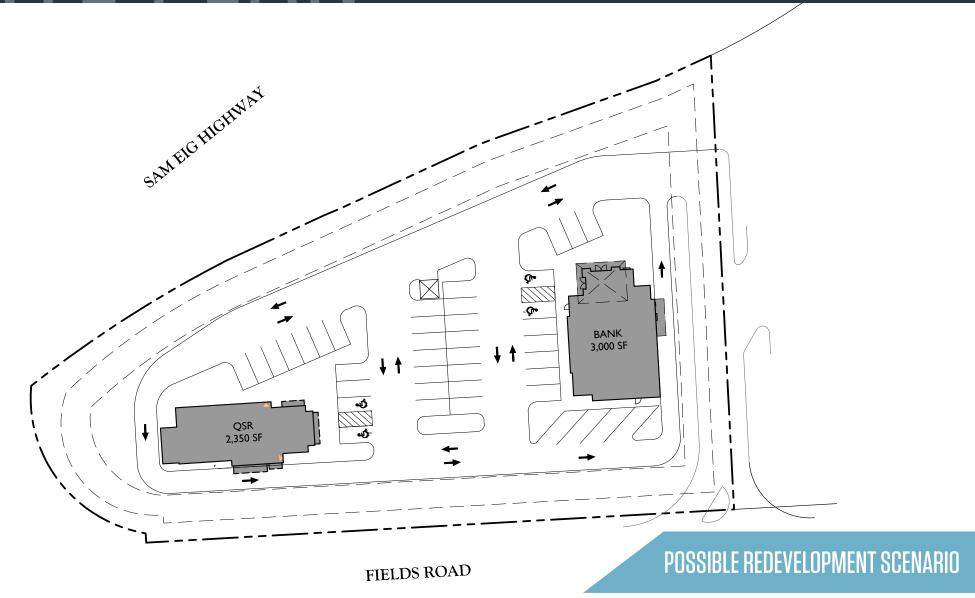

### **RETAIL FOR LEASE**

- 10009 Fields Rd & Sam Eig Hwy (Rt 370)
- Former local restaurant 2,350 SF on 1.5 acres with cross easments
- Special corner location in super region Gaithersburg marketplace
- Very good visibility and access at light-controlled corner
- Great traffic (72,000 and 17,000 ADT) and strong daytime and house demographics
- Use existing or redevelop