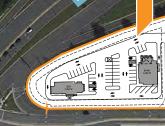

### **RETAIL FOR LEASE**

- 10009 Fields Rd & Sam Eig Hwy (Rt 370)
- Former local restaurant 2,350 SF on 1.5 acres with cross easments
- Special corner location in super region Gaithersburg marketplace
- Very good visibility and access at light-controlled corner
- Great traffic (72,000 and 17,000 ADT) and strong daytime and house demographics
- Use existing or redevelop

## 10009 FIELDS RD

GAITHERSBURG, MD 20878

**JOE MEKULSKI** jmekulski@klnb.com | 443-632-1343

PATRICK MILLER pmiller@klnb.com | 443-632-2042 kInb

**}** 

Z Z

JOE MEKULSKI jmekulski@klnb.com | 443-632-1343

Sem Elg. Hur