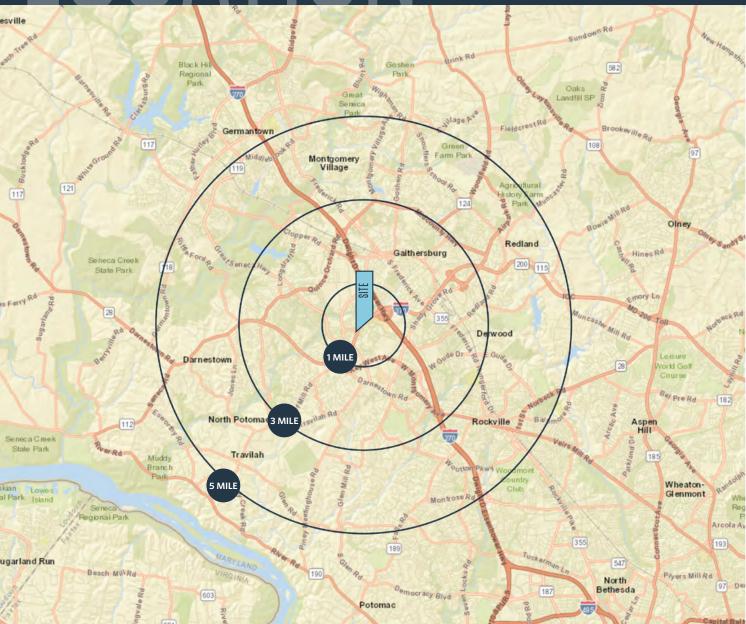

#### DEMOGRAPHICS | 2020:

| 1-MILE                     | 3-MILE            | 5-MILE       |
|----------------------------|-------------------|--------------|
| Population<br>23,724       | 142,743           | 286,593      |
| Daytime Popula<br>11,179   | ation<br>87,233   | 141,621      |
| Households<br>9,373        | 52,360            | 101,169      |
| Average HH In<br>\$118,805 | come<br>\$139,124 | \$144,210    |
| CLICK TO DO                | WNLOAD DEMOGF     | APHIC REPORT |

#### TRAFFIC COUNTS | 2019:

| Fields Rd | 16,851 ADT |
|-----------|------------|
| I-370     | 72,312 ADT |

kInb