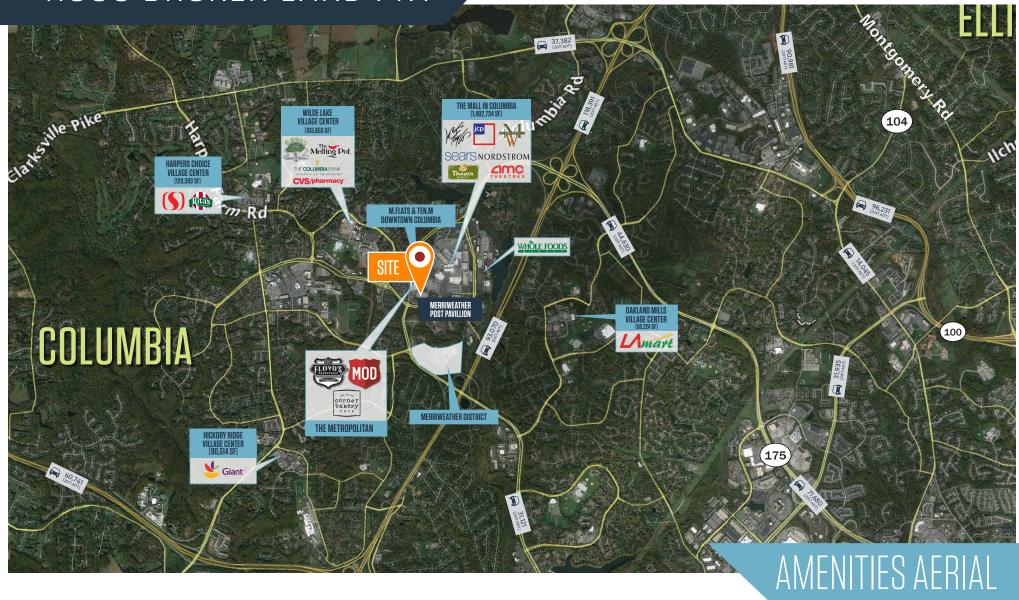

Columbia, Maryland 21044 Howard County



### **NEARBY AMENITIES:**









### PROPERTY INFORMATION:

- Recently built out upgraded space
- Rental Rate: \$22.00 PSF/ Full Service (Building Rate: \$32.00 PSF, Full Service)
- Access to:
  - » Kitchen
  - » Large conference room

- Furniture and modular furniture included
- Columbia Mall location with dozens of valuable amenities
- 3,000 11,000 rentable square feet available
- Lease Expiration: July 31, 2027







#### Columbia, Maryland 21044 Howard County



**SUBLET SPACE:** 3,000 SF - 11,000 SF

SHARED SPACE: 1,935 SF

SUBLEASED

FLOOR PLAN



#### Columbia, Maryland 21044 Howard County











PHOTOS



Columbia, Maryland 21044 Howard County









Columbia, Maryland 21044 **Howard County** 

### CLICK TO VIEW PROPERTY WEBSITE

For More Information, Please Contact:

#### Charles Breitenother

cbreitenother@klnb.com 443-574-1422

9881 Broken Land Parkway, Suite 300 Columbia, MD 21046

#### klnb.com







facebook.com/KLNB @KLNBLLC linkedin.com/company/klnb



instagram.com/klnbllc

While we have no reason to doubt the accuracy of any of the information supplied, we cannot, and do not, guarantee its accuracy. All information should be independently verified prior to a purchase or lease of the property. We are not responsible for errors, omissions, misuse, or misinterpretation of information contained herein and make no warranty of any kind, express or implied, with respect to the property or any other matters.