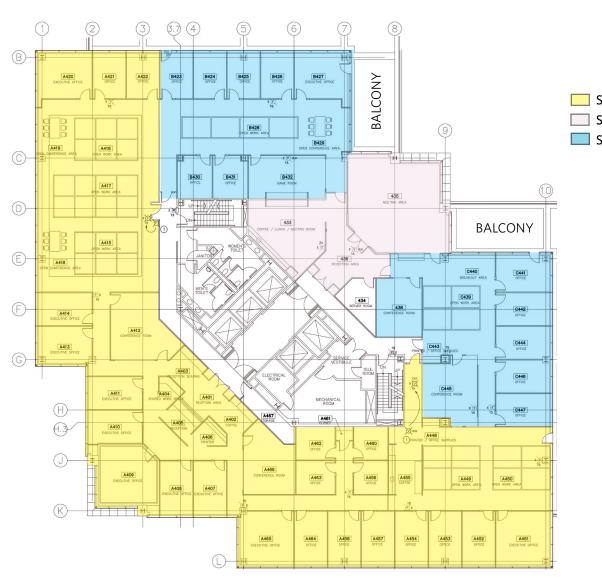

#### Columbia, Maryland 21044 Howard County

**SUBLET SPACE:** 3,000 SF - 11,000 SF

SHARED SPACE: 1,935 SF

SUBLEASED

FLOOR PLAN