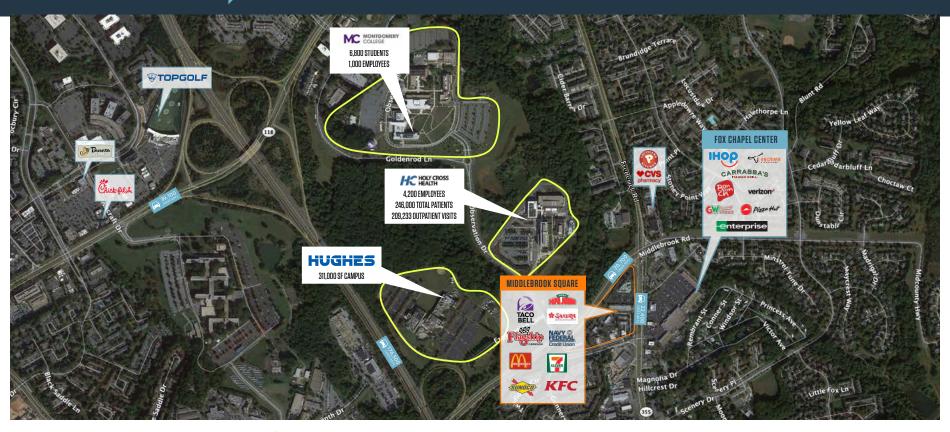

## RETAIL FOR LEASE

- Prime small shop spaces available.
  - 2,000 SF Drive Thru Endcap
  - 1,124 SF 2nd Gen Hair Salon AT LEASE
- Conveniently located neighborhood center at the intersections of Frederick Road and Middlebrook Road
  - Frederick Road (22,400 ADT)
  - Middlebrook Road (20,700 ADT)
- Across the street from Holy Cross Hospital and Montgomery College Germantown Campus

# MIDDLEBROOK SQUARE

11500 MIDDLEBROOK RD, GERMANTOWN, MARYLAND 20876