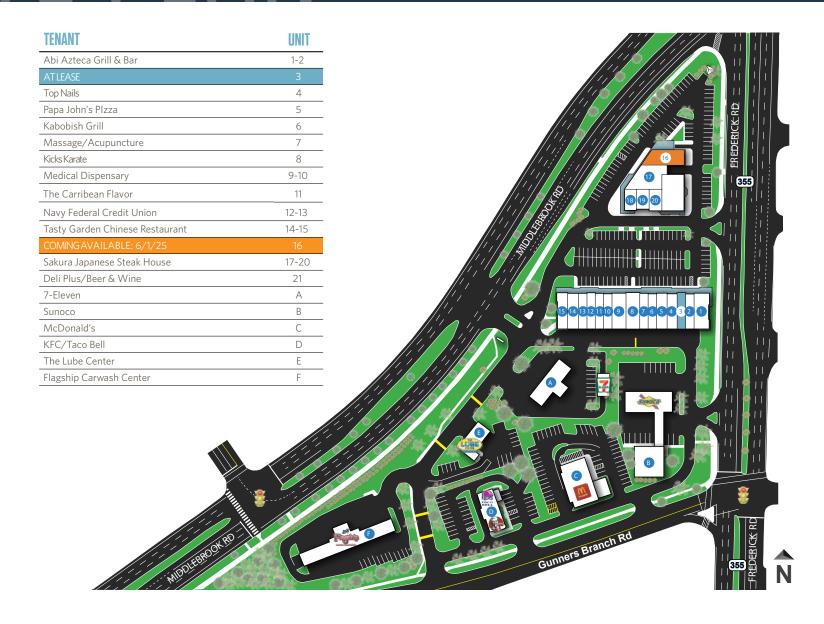

## JOIN THESE RETAILERS

# SITE PLAN IMIDDLE BROOK SQUARE 11500 MIDDLE BROOK RD, GERMANTOWN, MARYLAND 20876

FREDERICK ROAD - [22,400 ADT]

# SITE PLAN MIDDLEBROOK SQUARE 11500 MIDDLEBROOK RD, GERMANTOWN, MARYLAND 20876