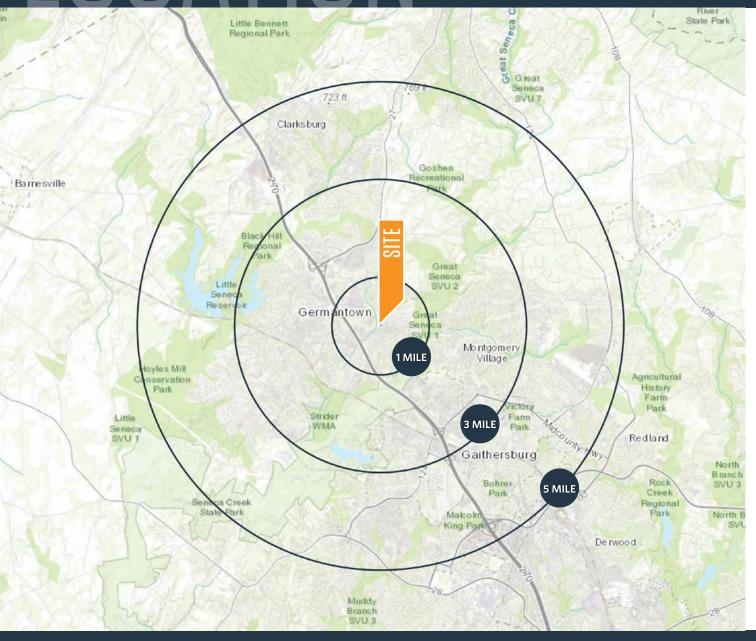

### DEMOGRAPHICS | 2024:

| 10- MIN DRIVE              | 1-MILE            | 3-MILE    | 5-MILE    |
|----------------------------|-------------------|-----------|-----------|
| Population<br>146,151      | 16,588            | 137,968   | 275,195   |
| Daytime Popul<br>124,285   | ation<br>15,186   | 112,171   | 235,523   |
| Households<br>52,149       | 5,512             | 48,229    | 94,564    |
| Average HH In<br>\$137,224 | come<br>\$122,173 | \$134,687 | \$155,233 |