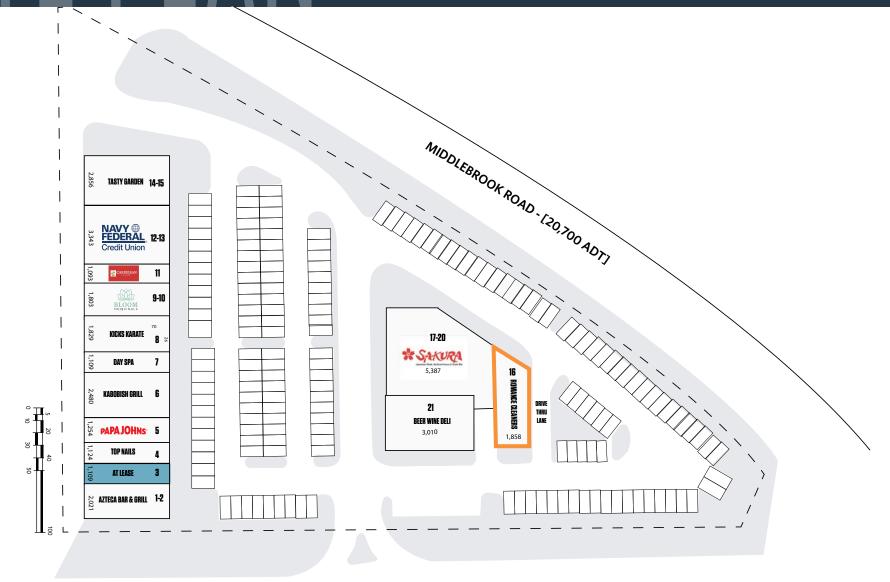

# SITE PLAN IMIDDLE BROOK SQUARE 11500 MIDDLE BROOK RD, GERMANTOWN, MARYLAND 20876

FREDERICK ROAD - [22,400 ADT]

# SITE PLAN MIDDLEBROOK SQUARE 11500 MIDDLEBROOK RD, GERMANTOWN, MARYLAND 20876