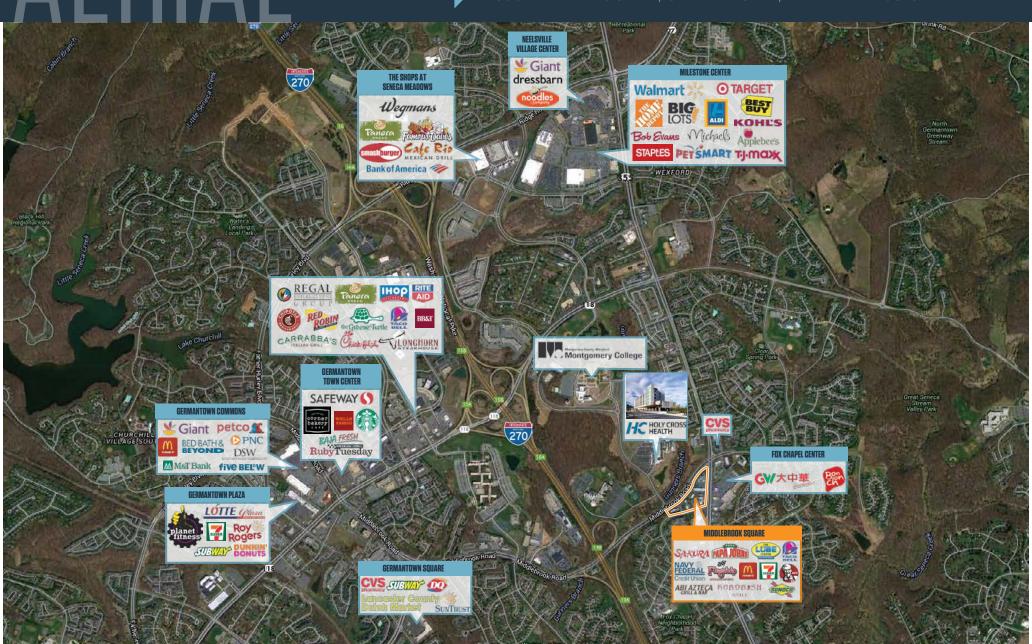

# MIDDLEBROOK SQUARE

## JOIN THESE RETAILERS

## RETAIL FOR LEASE

- Prime small shop spaces available.
  - 2,000 SF Drive Thru Endcap
  - 1,124 SF 2nd Gen Hair Salon AT LEASE
- Conveniently located neighborhood center at the intersections of Frederick Road and Middlebrook Road
  - Frederick Road (22,400 ADT)
  - Middlebrook Road (20,700 ADT)
- Across the street from Holy Cross Hospital and Montgomery College Germantown Campus

# MIDDLEBROOK SQUARE

11500 MIDDLEBROOK RD, GERMANTOWN, MARYLAND 20876