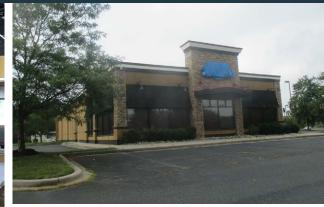

# kind 312 EPULASKI HWY Elkton, MD 21921, CECIL COUNTY

## **RETAIL FOR SALE**

- Former Ruby Tuesday building for lease
- 5,672 SF on 1.34 acres
- All FF&E included
- Well located in the middle of the US Route 40/ Pulaski Highway retail corridor
- Corner of a highly visible right-in, right-out Route 40 access point in the middle of the center
- Year Built: 2005
- Zoning: C2 Commercial
- County: Ceil County
- Sub Market: Elkton