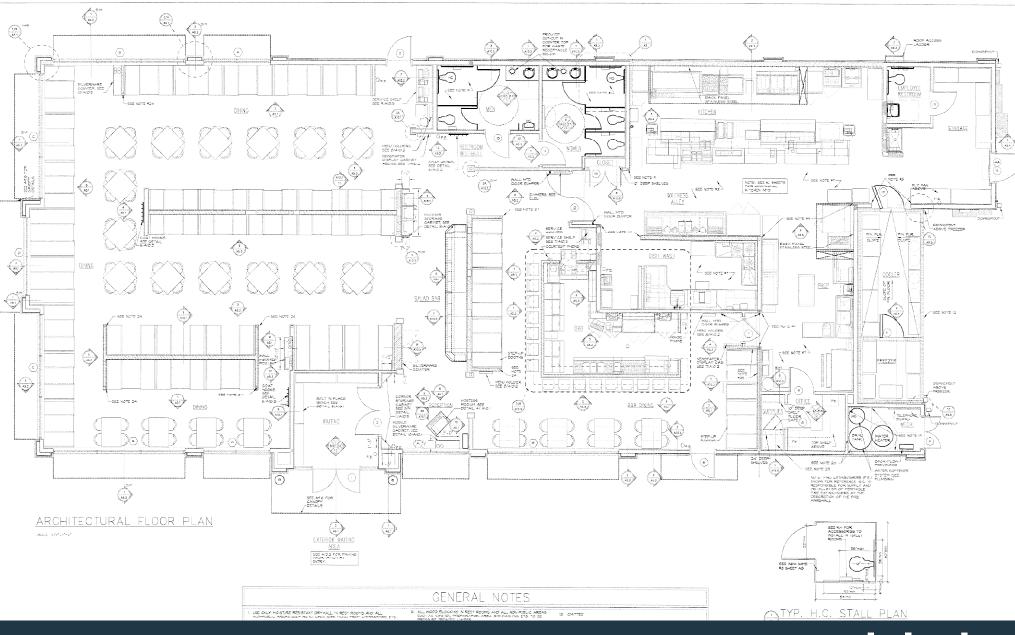

## **RETAIL FOR SALE**

- Former Ruby Tuesday building for lease
- 5,672 SF on 1.34 acres
- All FF&E included
- Well located in the middle of the US Route 40/ Pulaski Highway retail corridor
- Corner of a highly visible right-in, right-out Route 40 access point in the middle of the center
- Year Built: 2005
- Zoning: C2 Commercial
- County: Ceil County
- Sub Market: Elkton