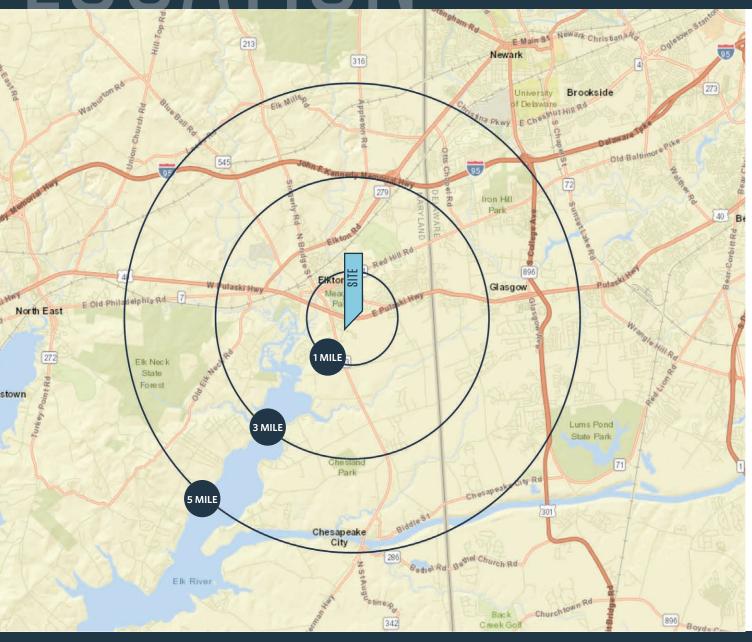

MATT COPELAND mcopeland@klnb.com | 443-632-2051

ALEX SHEARER ashearer@klnb.com | 443-632-2081

kinb.com

| DEMOGRAPHICS   2020:                            |        |        |
|-------------------------------------------------|--------|--------|
| 1-MILE                                          | 3-MILE | 5-MILE |
| Population<br>5,312                             | 24,210 | 61,335 |
| Daytime Population<br>4,254 12,409 26,449       |        |        |
| Households<br>2,005                             | 8,612  | 22,337 |
| Average HH Income<br>\$80,361 \$82,550 \$96,484 |        |        |
|                                                 |        |        |

#### TRAFFIC COUNTS | 2019:

| Pulaski Hwy  | 30,731 ADT |
|--------------|------------|
| Whitehall Rd | 6,622 ADT  |