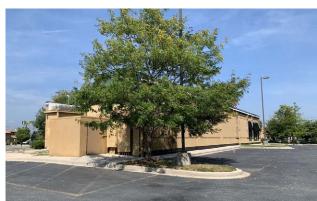

# kind 312 EPULASKI HWY Elkton, MD 21921, CECIL COUNTY

## **RETAIL FOR SALE**

- Former Ruby Tuesday building for lease
- 5,672 SF on 1.34 acres
- All FF&E included
- Well located in the middle of the US Route 40/ Pulaski Highway retail corridor
- Corner of a highly visible right-in, right-out Route 40 access point in the middle of the center
- Year Built: 2005
- Zoning: C2 Commercial
- County: Ceil County
- Sub Market: Elkton