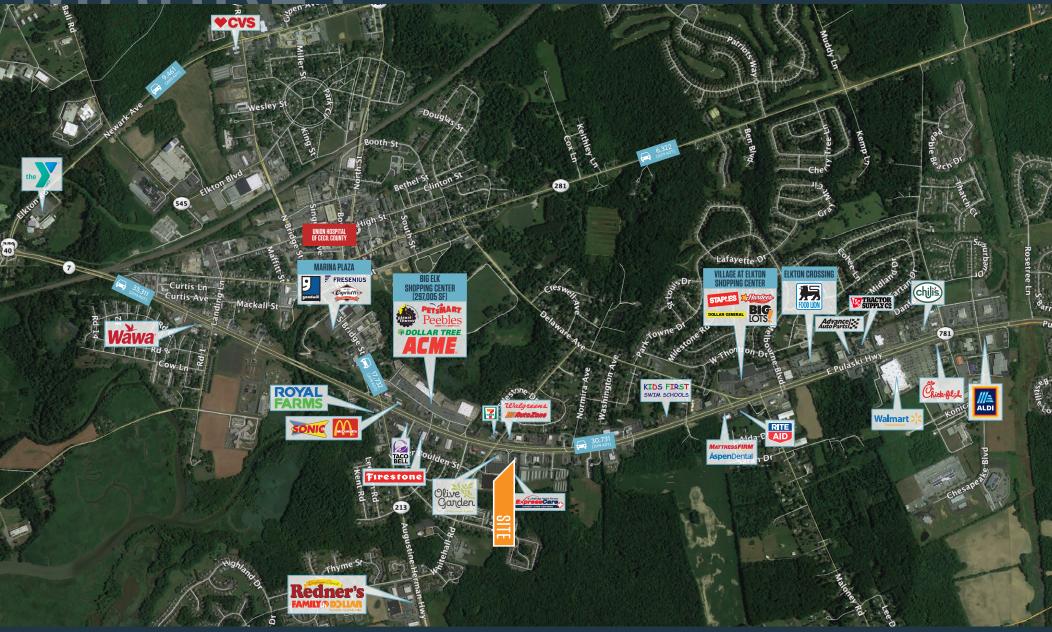

# CLOSE-UP J312 EPULASKI HWY ELKTON, MD 21921, CECIL COUNTY

ELEVEN

Olive Garden Walareens

MautoZone

40

• Elkton Storage

-

A LiteBridge Health Partner