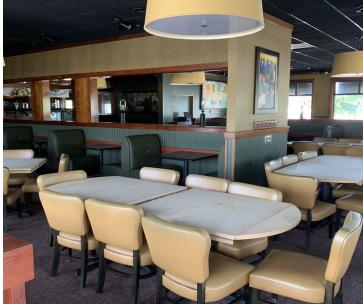

## **RETAIL FOR SALE**

- Former Ruby Tuesday building for lease
- 5,672 SF on 1.34 acres
- All FF&E included
- Well located in the middle of the US Route 40/ Pulaski Highway retail corridor
- Corner of a highly visible right-in, right-out Route 40 access point in the middle of the center
- Year Built: 2005
- Zoning: C2 Commercial
- County: Ceil County
- Sub Market: Elkton