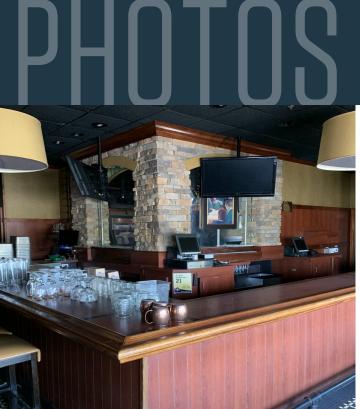

## **RETAIL FOR SALE**

- Former Ruby Tuesday building for lease
- 5,672 SF on 1.34 acres
- All FF&E included
- Well located in the middle of the US Route 40/ Pulaski Highway retail corridor
- Corner of a highly visible right-in, right-out Route 40 access point in the middle of the center
- Year Built: 2005
- Zoning: C2 Commercial
- County: Ceil County
- Sub Market: Elkton