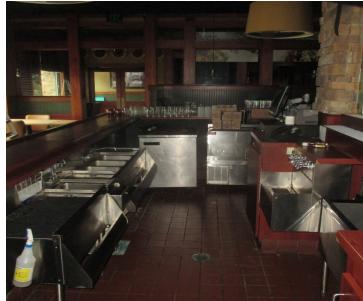

## **RETAIL FOR SALE**

- Former Ruby Tuesday building for lease
- 5,672 SF on 1.34 acres
- All FF&E included
- Well located in the middle of the US Route 40/ Pulaski Highway retail corridor
- Corner of a highly visible right-in, right-out Route 40 access point in the middle of the center
- Year Built: 2005
- Zoning: C2 Commercial
- County: Ceil County
- Sub Market: Elkton