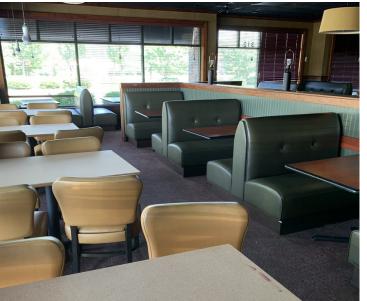

## **RETAIL FOR SALE**

- Former Ruby Tuesday building for lease
- 5,672 SF on 1.34 acres
- All FF&E included
- Well located in the middle of the US Route 40/ Pulaski Highway retail corridor
- Corner of a highly visible right-in, right-out Route 40 access point in the middle of the center
- Year Built: 2005
- Zoning: C2 Commercial
- County: Ceil County
- Sub Market: Elkton