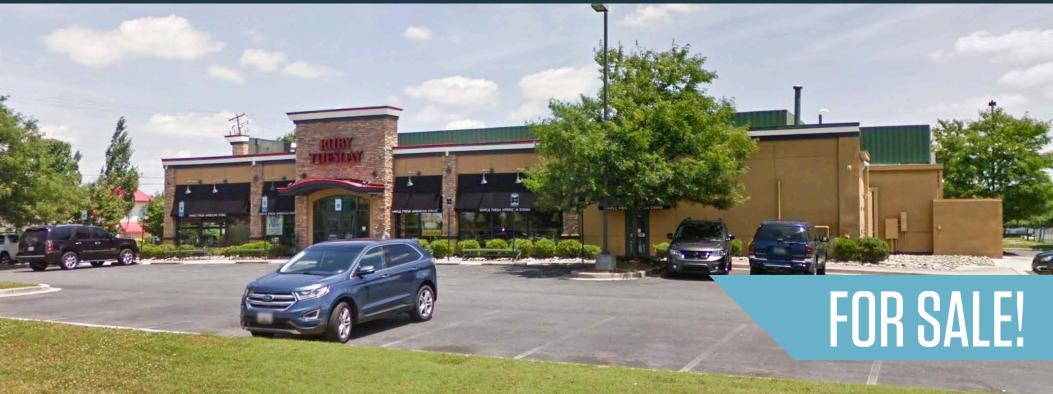

## **RETAIL FOR SALE**

- Former Ruby Tuesday building for lease
- 5,672 SF on 1.34 acres
- All FF&E included
- Well located in the middle of the US Route 40/ Pulaski Highway retail corridor
- Corner of a highly visible right-in, right-out Route 40 access point in the middle of the center
- Year Built: 2005
- Zoning: C2 Commercial
- County: Ceil County
- Sub Market: Elkton