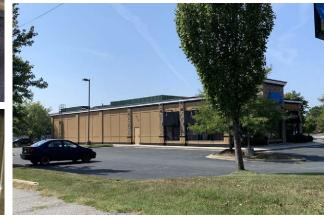

# kind 312 EPULASKI HWY Elkton, MD 21921, CECIL COUNTY

## **RETAIL FOR SALE**

- Former Ruby Tuesday building for lease
- 5,672 SF on 1.34 acres
- All FF&E included
- Well located in the middle of the US Route 40/ Pulaski Highway retail corridor
- Corner of a highly visible right-in, right-out Route 40 access point in the middle of the center
- Year Built: 2005
- Zoning: C2 Commercial
- County: Ceil County
- Sub Market: Elkton