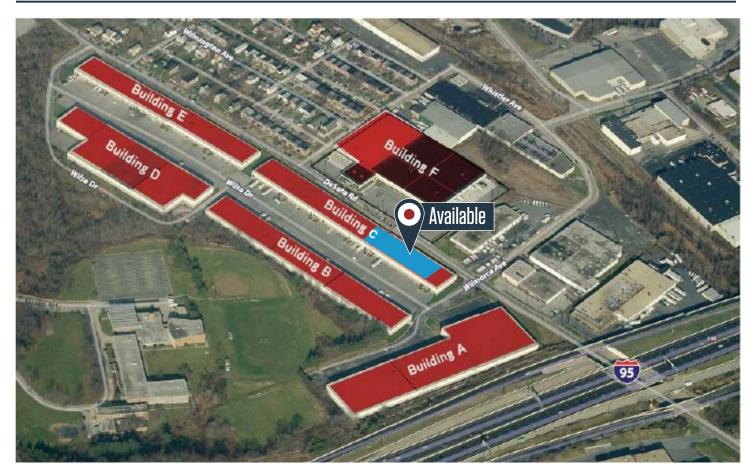

#### 1131 WILSO DRIVE DeSoto Business Park, Baltimore, MD 21223 I Balto. County

#### **AERIAL VIEW**