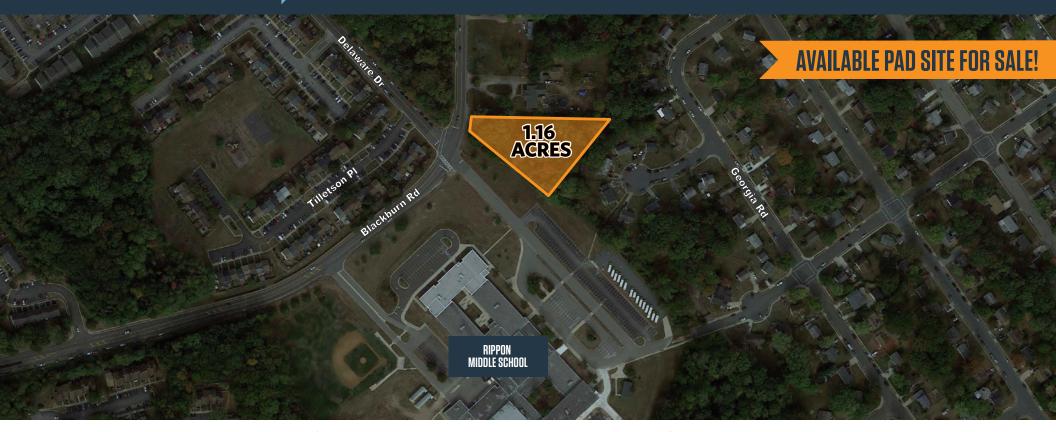

## WOODBRIDGE DAYCARE/MEDICAL OFFICE PAD

15077 BLACKBURN ROAD, WOODBRIDGE, VA 22191, PRINCE WILLIAM COUNTY

### PAD SITE FOR SALE

- Size: 1.16 Acres
- Zoning: B-1 (General Business)
- Located in close proximity to I-95 and Route 1.

#### **NEARBY POINTS OF INTEREST**

- RIPPON MIDDLE SCHOOL (0.2 MI)
- MINNIELAND ACADEMY AT RIPPON (0.7 MI)
- MARY G. PORTER TRADITIONAL SCHOOL (1 MI)
- THE SUTTON APARTMENTS: 420 UNITS (1.3 MI)
- FREEDOM HIGH SCHOOL (1.9 MI)
- ENCLAVE AT POTOMAC CLUB APARTMENTS: 406 UNITS (1.5 MI)

- THE FLATS AT NEABSCO: 358 UNITS (1.9 MI)
- NORTHERN VIRGINIA COMMUNITY COLLEGE -WOODBRIDGE CAMPUS (2.4 MI)
- STONE POINTE: 288 UNITS (0.6 MI)
- MISTY RIDGE APARTMENTS: 409 UNITS (0.5 MI)
- POTOMAC COMMUNITY LIBRARY
   (13 MI)