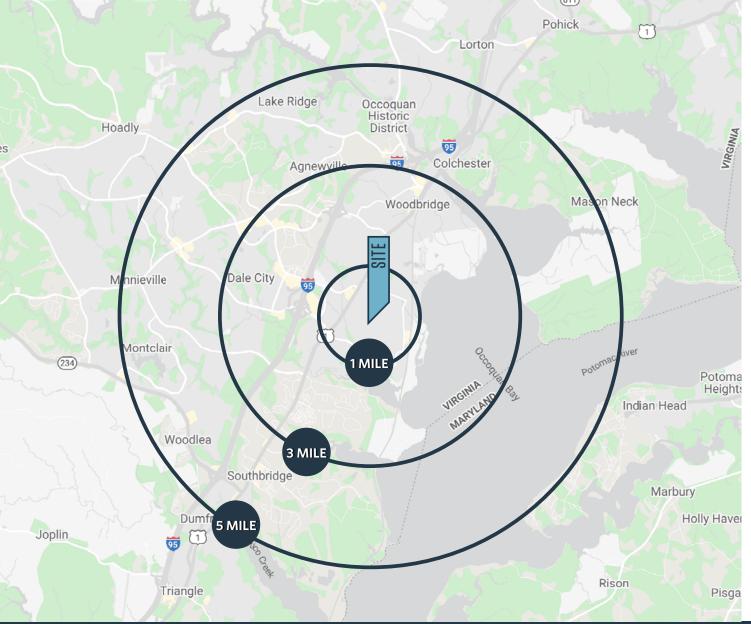

#### DEMOGRAPHICS | 2020:

| 1-MILE                                           | 3-MILE      | 5-MILE  |  |
|--------------------------------------------------|-------------|---------|--|
| Population<br>20,675                             | 82,453      | 182,312 |  |
| Daytime Populatio<br>5,173                       | n<br>29,186 | 48,630  |  |
| Households<br>7,089                              | 26,666      | 60,674  |  |
| Average HH Income<br>\$113,219 \$113,750 \$119,5 |             |         |  |
| Median HH Income                                 |             |         |  |

#### TRAFFIC COUNTS | 2018:

\$94,120

Blackburn Rd 8,732 ADT