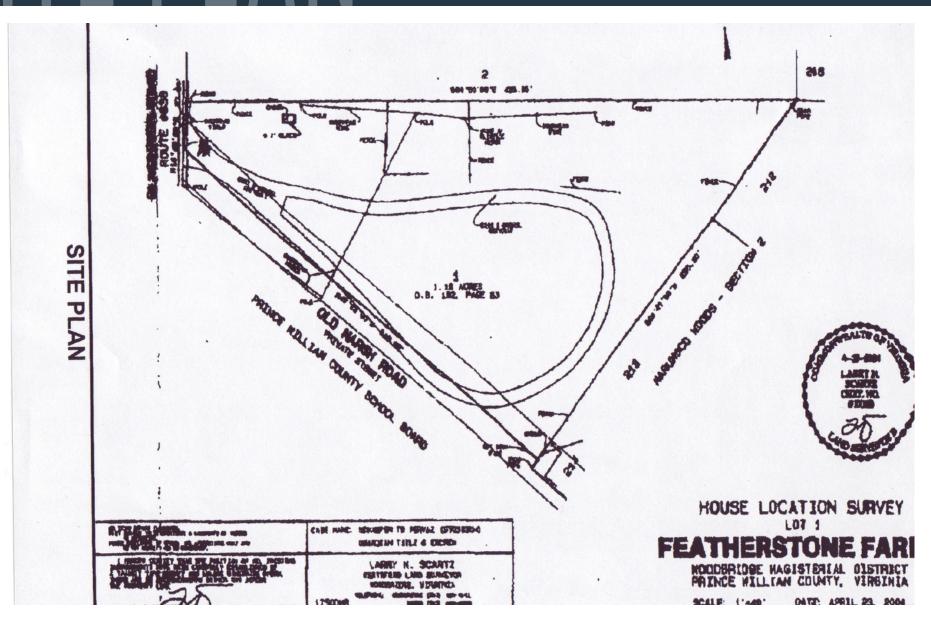

| 3-MILE      | 5-MILE  |  |
|--------------------------------------------------|-------------|---------|--|
| Population<br>20,675                             | 82,453      | 182,312 |  |
| Daytime Populatio<br>5,173                       | n<br>29,186 | 48,630  |  |
| Households<br>7,089                              | 26,666      | 60,674  |  |
| Average HH Income<br>\$113,219 \$113,750 \$119,5 |             |         |  |
| Median HH Income                                 |             |         |  |

#### CLICK TO DOWNLOAD DEMOGRAPHIC REPORT

\$95,333

\$90,312

#### TRAFFIC COUNTS | 2018:

\$94,120

Blackburn Rd 8,732 ADT



# SITE PLAN

## WOODBRIDGE DAYCARE/MEDICAL OFFICE PAD

15077 BLACKBURN ROAD, WOODBRIDGE, VA 22191, PRINCE WILLIAM COUNTY



# WOODBRIDGE DAYCARE/MEDICAL OFFICE PAD 15077 BLACKBURN ROAD, WOODBRIDGE, VA 22191, PRINCE WILLIAM COUNTY



FORREST H. MORRILL fmorrill@klnb.com | 703-268-2707

DALLON L. CHENEY dcheney@klnb.com | 703-268-2703



#### WOODBRIDGE DAYCARE/MEDICAL OFFICE PAD 15077 BLACKBURN ROAD, WOODBRIDGE, VA 22191, PRINCE WILLIAM COUNTY CENTER AT Rollingwooi GMOKETOWN STATIO [494,506 SF] KOHĽS DICK'S SMOKETOWN Plaza [290,674 SF] LAIFITNESS. [65.515 SF] 123 **CVS** LOWE'S OODBRIDGE TARGET XSPORT Office DEPOT Michaels Giant JOANN DOLLAR SAFEWAY () petco. OCCOQUAN BAY dds ROSS 15077 BLACKBURN RD STAPLES \* SAKURA Wegmans DAVID'S BRIDAL **Gabe's** PRICE/RITE BB&T DEFY REI DSW THE MARKET AT (COMING SOON) OLD NAVY ALAMO SCALE POTOMAC TOWN CENTER

FORREST H. MORRILL fmorrill@klnb.com | 703-268-2707

DALLON L.