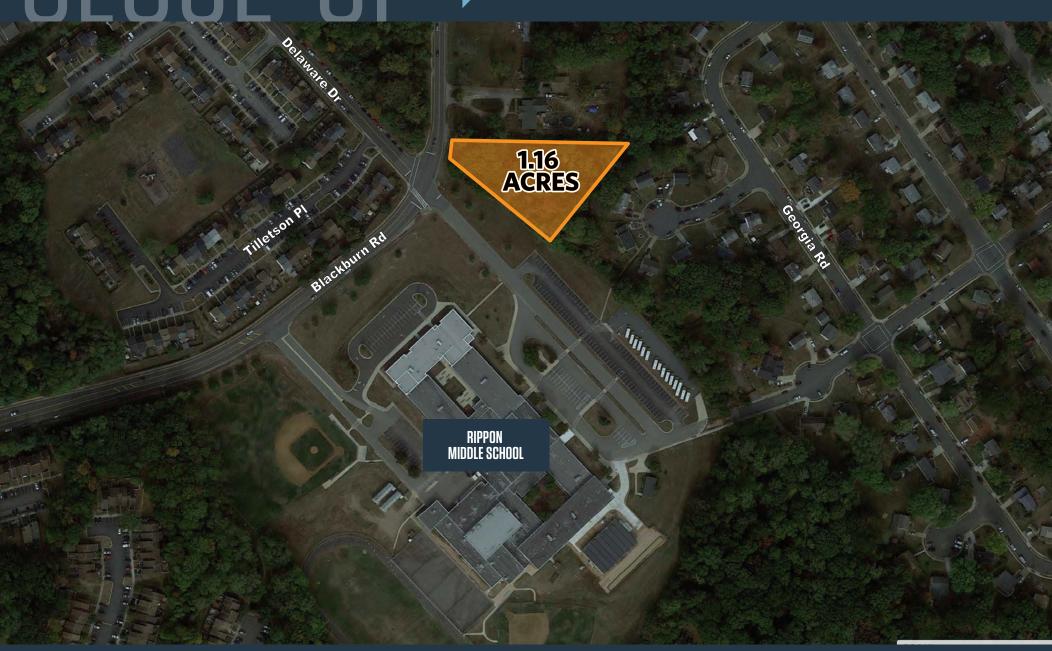

### PAD SITE FOR SALE

- Size: 1.16 Acres
- Zoning: B-1 (General Business)
- Located in close proximity to I-95 and Route 1.

#### **NEARBY POINTS OF INTEREST**

- RIPPON MIDDLE SCHOOL (0.2 MI)
- MINNIELAND ACADEMY AT RIPPON (0.7 MI)
- MARY G. PORTER TRADITIONAL SCHOOL (1 MI)
- THE SUTTON APARTMENTS: 420 UNITS (1.3 MI)
- FREEDOM HIGH SCHOOL (1.9 MI)
- ENCLAVE AT POTOMAC CLUB APARTMENTS: 406 UNITS (1.5 MI)

- THE FLATS AT NEABSCO: 358 UNITS (1.9 MI)
- NORTHERN VIRGINIA COMMUNITY COLLEGE -WOODBRIDGE CAMPUS (2.4 MI)
- STONE POINTE: 288 UNITS (0.6 MI)
- MISTY RIDGE APARTMENTS: 409 UNITS (0.5 MI)
- POTOMAC COMMUNITY LIBRARY
   (13 MI)