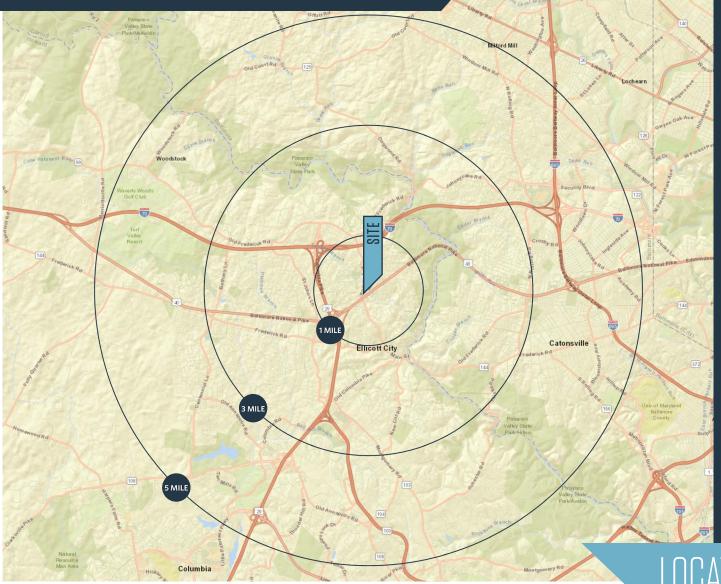

#### DEMOGRAPHICS | 2020:

1-MILE 3-MILE 5-MILE
Population

15,771 68,471 181,265

Daytime Population

8,516 23,611 86,251

Households

6,113 25,179 67,148

Average HH Income

\$106,712 \$145,947 \$139,923

CLICK TO DOWNLOAD DEMOGRAPHIC REPORT

### TRAFFIC COUNTS | 2019:

Baltimore National Pike [US-40] 48,671 ADT

LOCATION & DEMOGRAPHICS

8528 Baltimore National Pike, Ellicott City, MD 21043 Howard County

8528 Baltimore National Pike, Ellicott City, MD 21043 Howard County