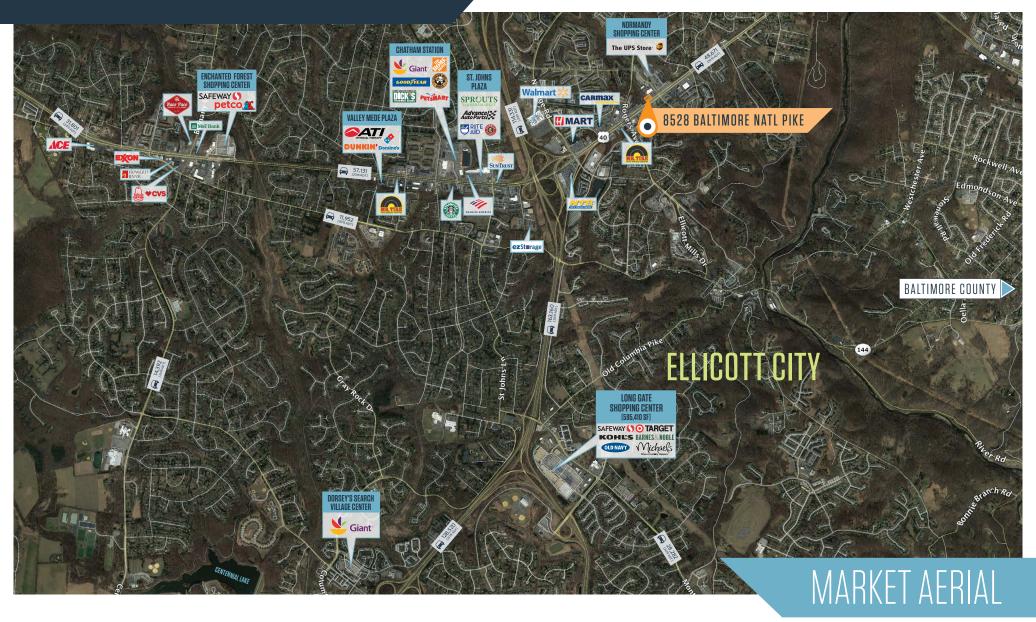

### TRAFFIC COUNTS | 2019:

Baltimore National Pike [US-40] 48,671 ADT

LOCATION & DEMOGRAPHICS

8528 Baltimore National Pike, Ellicott City, MD 21043 Howard County

8528 Baltimore National Pike, Ellicott City, MD 21043 Howard County