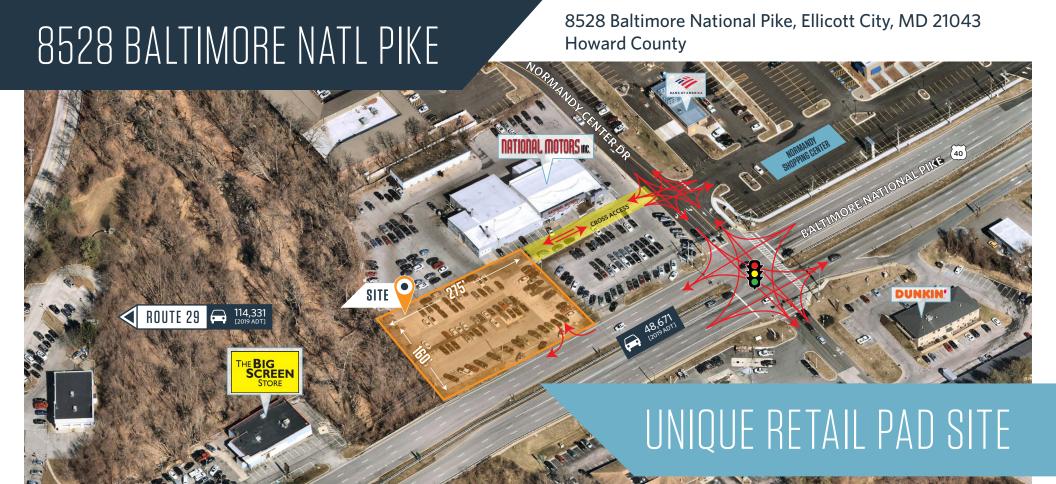

- New pad site to be created
- Light controlled intersection of Normandy Center Drive
- 1 Acre ± [275 Ft. X 160 Ft.] Zoned highway commercial B-2 [Allows for most retail commercial uses including drive-thrus]
- Excellent site lines and visibility to site
- Excellent access and cross egress to traffic light
- Highly sought after, under retail super regional market at intersection of Route 40 & Route 29, servicing all of Howard County and Western Baltimore County

#### AVAILABLE SPACE

1 Acre ± [275 Ft. X 160 Ft.] Zoned Highway Commercial B-2