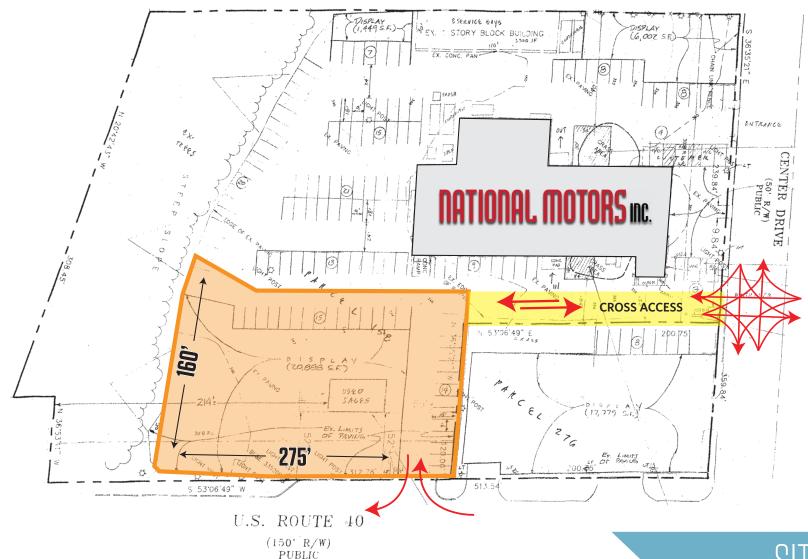

SITE PLAN

8528 Baltimore National Pike, Ellicott City, MD 21043 Howard County

#### AVAILABLE SPACE

1 Acre ± [275 Ft. X 160 Ft.] Zoned Highway Commercial B-2