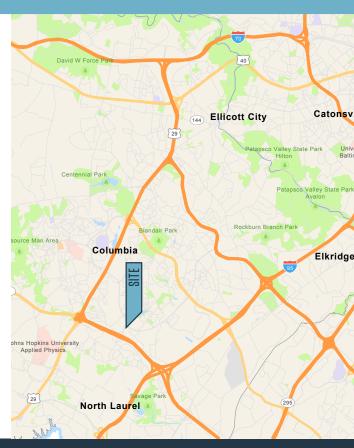

#### **Suite Highlights**

- 2,000 RSF available for lease immediately
- Move-in condition; newly refreshed flooring and paint in the office area
- One (1) story 14' clear office/warehouse with drive-in (up) door
- Three (3) individual offices, conference, reception area, kitchen, open drive-in warehouse
- Excellent location between intersections of Route 32
   / Broken Land Parkway and Snowden River/Broken Land Parkway
- Minutes to I-95, center of Baltimore/Washington Corridor
- Convenient drive-up parking, Verizon FiOS available
- 200 amp, 3 phase/electrical