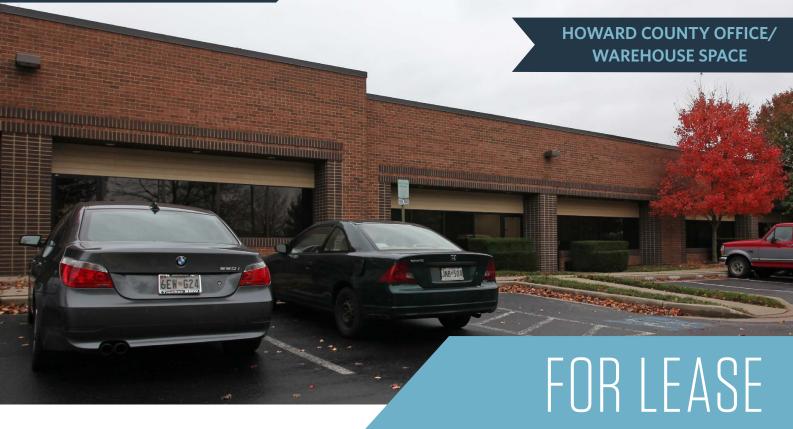

**Broken Land Business Center** 9693 Gerwig Lane, Unit 1S, Columbia, MD 21046

#### **Suite Highlights**

- 2,000 RSF available for lease immediately
- Move-in condition; newly refreshed flooring and paint in the office area
- One (1) story 14' clear office/warehouse with drive-in (up) door
- Three (3) individual offices, conference, reception area, kitchen, open drive-in warehouse
- Excellent location between intersections of Route 32
   / Broken Land Parkway and Snowden River/Broken Land Parkway
- Minutes to I-95, center of Baltimore/Washington Corridor
- Convenient drive-up parking, Verizon FiOS available
- 200 amp, 3 phase/electrical

# 9693 GERWIG LANE

Unit 1S, Columbia, MD 21046 I Howard County