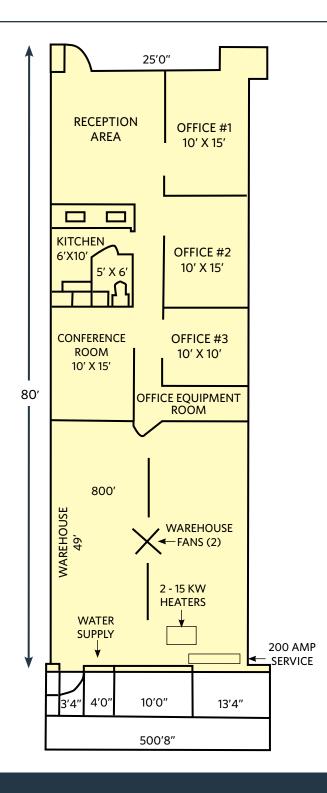

#### FLOOR PLAN

#### **Suite Highlights**

- 2,000 RSF available for lease immediately
- Move-in condition; newly refreshed flooring and paint in the office area
- One (1) story 14' clear office/warehouse with drive-in (up) door
- Three (3) individual offices, conference, reception area, kitchen, open drive-in warehouse
- Excellent location between intersections of Route 32
   / Broken Land Parkway and Snowden River/Broken Land Parkway
- Minutes to I-95, center of Baltimore/Washington Corridor
- Convenient drive-up parking, Verizon FiOS available
- 200 amp, 3 phase/electrical