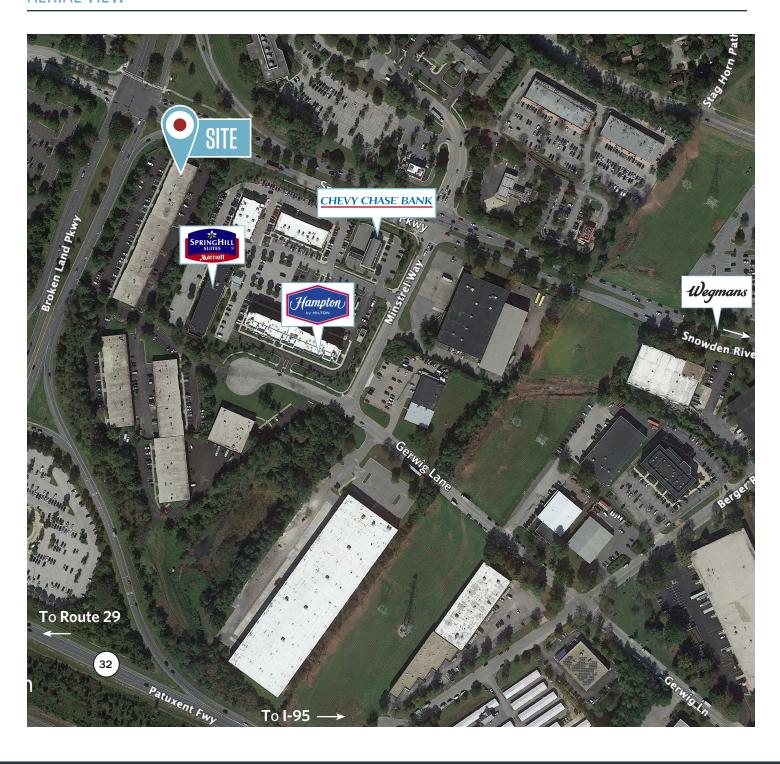

### **AERIAL VIEW**

#### **Suite Highlights**

- 2,000 RSF available for lease immediately
- Move-in condition; newly refreshed flooring and paint in the office area
- One (1) story 14' clear office/warehouse with drive-in (up) door
- Three (3) individual offices, conference, reception area, kitchen, open drive-in warehouse
- Excellent location between intersections of Route 32
   / Broken Land Parkway and Snowden River/Broken Land Parkway
- Minutes to I-95, center of Baltimore/Washington Corridor
- Convenient drive-up parking, Verizon FiOS available
- 200 amp, 3 phase/electrical