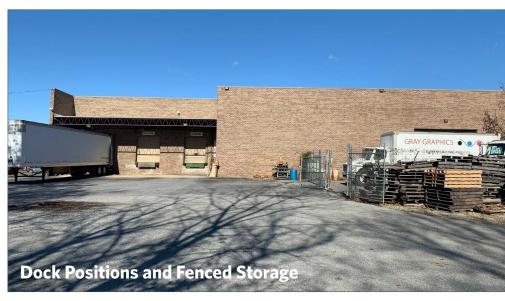

## 46,280 SF STAND-ALONE BUILDING ON 2+ ACRES FOR LEASE

- Fully air-conditioned with heavy power and 18' clear height
- 8 dock doors total; 4 interior platform docks, 3 covered dock positions, and 1 oversized door with contiguous fenced storage
- Perfect for climate-controlled manufacturing, food use, or showroom warehouse with retail component
- Prime location and visibility just ½ mile inside the Beltway