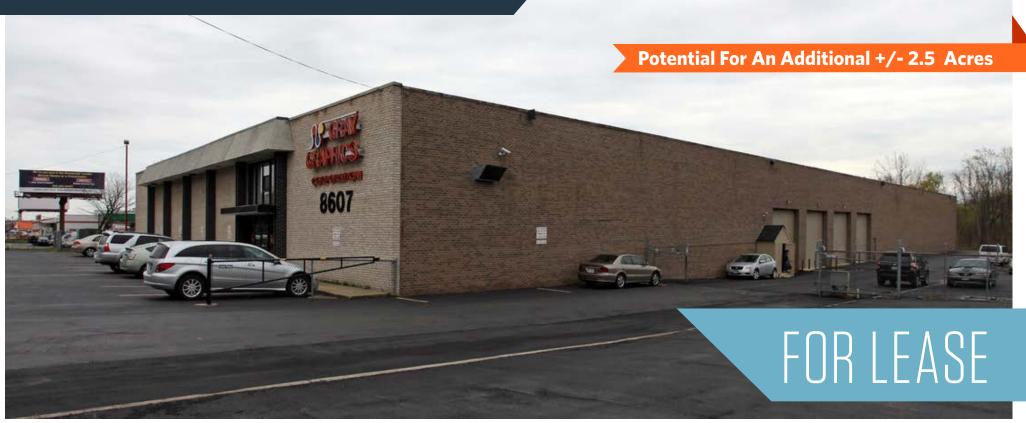

8607 Central Avenue, Capitol Heights, MD 20743 Prince George's County

## 46,280 SF STAND-ALONE BUILDING ON 2+ ACRES FOR LEASE

- Fully air-conditioned with heavy power and 18' clear height
- 8 dock doors total; 4 interior platform docks, 3 covered dock positions, and 1 oversized door with contiguous fenced storage
- Perfect for climate-controlled manufacturing, food use, or showroom warehouse with retail component
- Prime location and visibility just ½ mile inside the Beltway

- Small office/showroom with large manufacturing warehouse and fenced outside storage
- Highly secure space available
- Potential for an additional 20,000 SF on site

8607 Central Avenue, Capitol Heights, MD 20743 Prince George's County