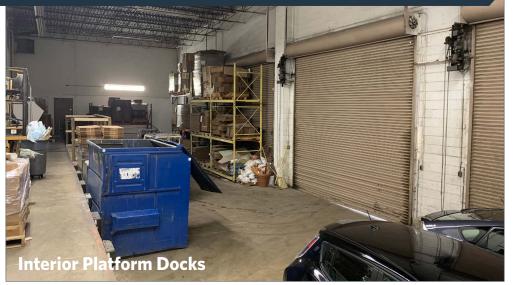

## 46,280 SF STAND-ALONE BUILDING ON 2+ ACRES FOR LEASE

- Fully air-conditioned with heavy power and 18' clear height
- 8 dock doors total; 4 interior platform docks, 3 covered dock positions, and 1 oversized door with contiguous fenced storage
- Perfect for climate-controlled manufacturing, food use, or showroom warehouse with retail component
- Prime location and visibility just ½ mile inside the Beltway