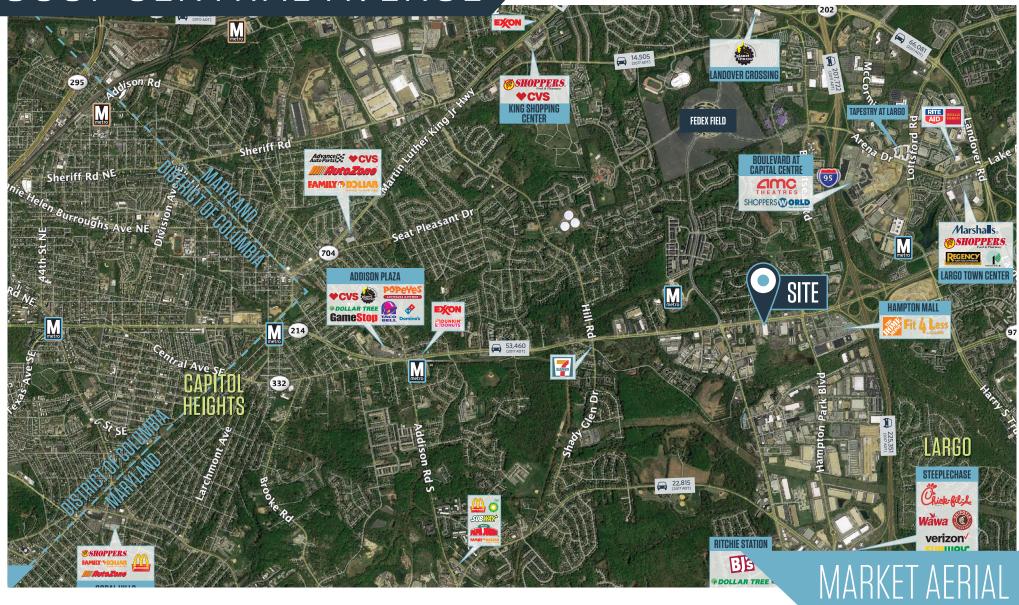

ND-ALONE BUILDING ON 2+ ACRES FOR LEASE

- Fully air-conditioned with heavy power and 18' clear height
- 8 dock doors total; 4 interior platform docks, 3 covered dock positions, and 1 oversized door with contiguous fenced storage
- Perfect for climate-controlled manufacturing, food use, or showroom warehouse with retail component
- Prime location and visibility just ½ mile inside the Beltway

- Small office/showroom with large manufacturing warehouse and fenced outside storage
- Highly secure space available
- Potential for an additional 20,000 SF on site





8607 Central Avenue, Capitol Heights, MD 20743 Prince George's County





8607 Central Avenue, Capitol Heights, MD 20743 Prince George's County



FLOOR PLAN



8607 Central Avenue, Capitol Heights, MD 20743 Prince George's County





**Zubin David** zdavid@klnb.com 443-574-1446

9881 Broken Land Parkway, Suite 300 Columbia, MD 21046 **klnb.com** 



8607 Central Avenue, Capitol Heights, MD 20743 Prince George's County









8607 Central Avenue, Capitol Heights, MD 20743 Prince George's County

For More Information, Please Contact:

Spence Daw

**Zubin David** 

sdaw@kInb.com 443-574-1429

zdavid@klnb.com 443-574-1446

9881 Broken Land Parkway, Suite 300 Columbia, MD 21046

klnb.com



facebook.com/KLNB



@KLNBLLC



linkedin.com/company/klnb



instagram.com/klnbllc

While we have no reason to doubt the accuracy of any of the information supplied, we cannot, and do not, guarantee its accuracy. All information should be independently verified prior to a purchase or lease of the property. We are not responsible f