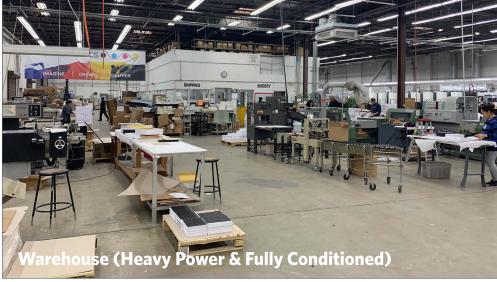

## 46,280 SF STAND-ALONE BUILDING ON 2+ ACRES FOR LEASE

- Fully air-conditioned with heavy power and 18' clear height
- 8 dock doors total; 4 interior platform docks, 3 covered dock positions, and 1 oversized door with contiguous fenced storage
- Perfect for climate-controlled manufacturing, food use, or showroom warehouse with retail component
- Prime location and visibility just ½ mile inside the Beltway