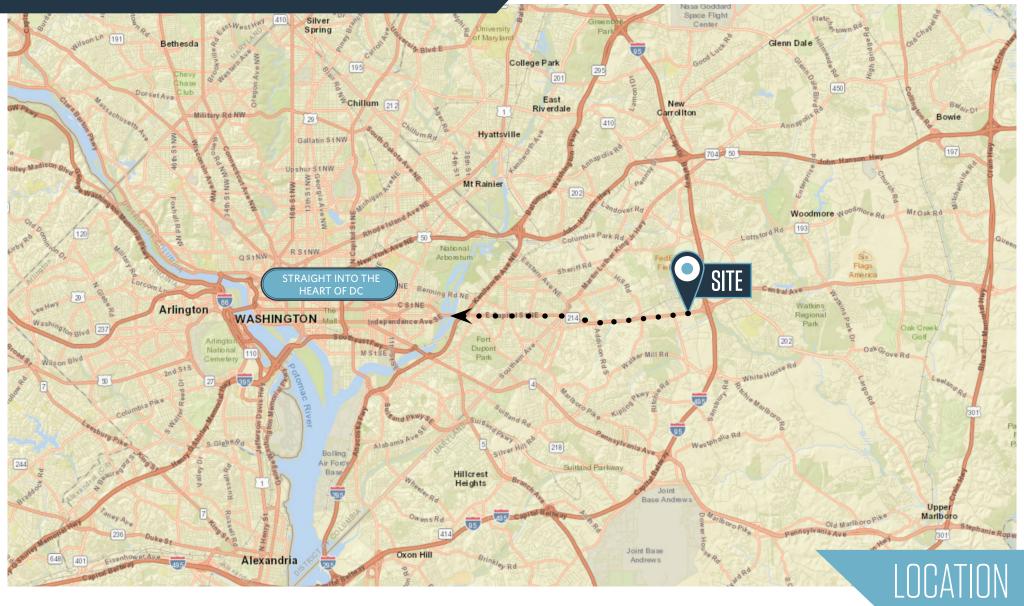

8607 Central Avenue, Capitol Heights, MD 20743 Prince George's County



## 46,280 SF STAND-ALONE BUILDING ON 2+ ACRES FOR LEASE

- Fully air-conditioned with heavy power and 18' clear height
- 8 dock doors total; 4 interior platform docks, 3 covered dock positions, and 1 oversized door with contiguous fenced storage
- Perfect for climate-controlled manufacturing, food use, or showroom warehouse with retail component
- Prime location and visibility just ½ mile inside the Beltway

- Small office/showroom with large manufacturing warehouse and fenced outside storage
- Highly secure space available
- Potential for an additional 20,000 SF on site





8607 Central Avenue, Capitol Heights, MD 20743 Prince George's County





8607 Central Avenue, Capitol Heights, MD 20743 Prince George's County



FLOOR PLAN



8607 Central Avenue, Capitol Heights, MD 20743 Prince George's County





**Zubin David** zdavid@klnb.com 443-574-1446

9881 Broken Land Parkway, Suite 300 Columbia, MD 21046 **klnb.com** 



8607 Central Avenue, Capitol Heights, MD 20743 Prince George's County









8607 Central Avenue, Capitol Heights, MD 20743 Prince George's County

For More Information, Please Contact:

Spence Daw

**Zubin David** 

sdaw@kInb.com 443-574-1429

zdavid@klnb.com 443-574-1446

9881 Broken Land Parkway, Suite 300 Columbia, MD 21046

klnb.com



facebook.com/KLNB



@KLNBLLC



linkedin.com/company/klnb



instagram.com/klnbllc

While we have no reason to doubt the accuracy of any of the information supplied, we c