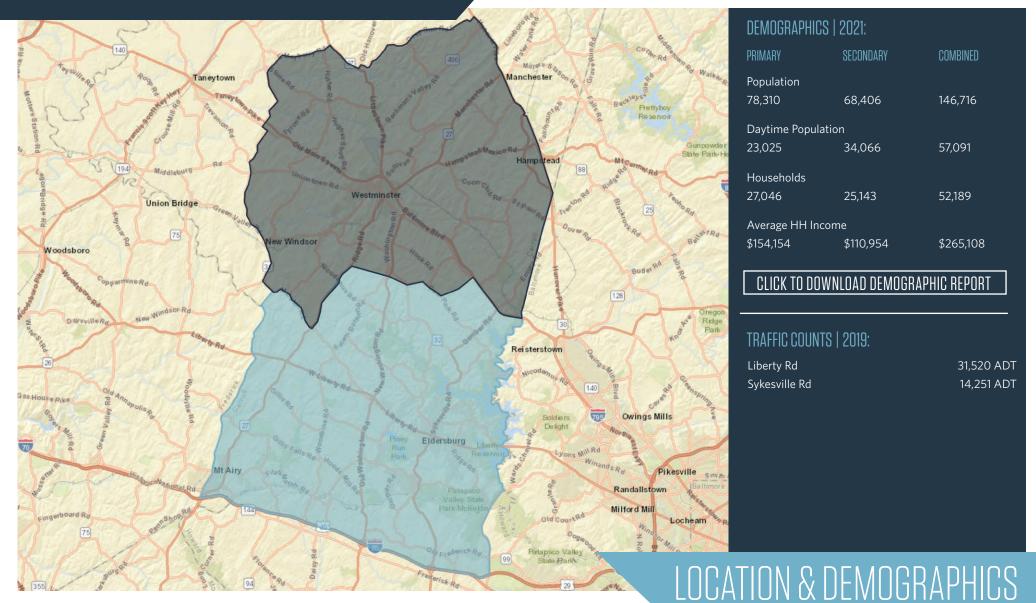

### **NEARBY RETAILERS:**

- Site will accommodate theater with restaurant pad sites and inline retail
- Adjacent to: Safeway, Martin's, The Home Depot, Kohl's
- Average Household Incomes in trade area exceed \$100,000
- Site will feature pedestrian-friendly development with unique outdoor amenities