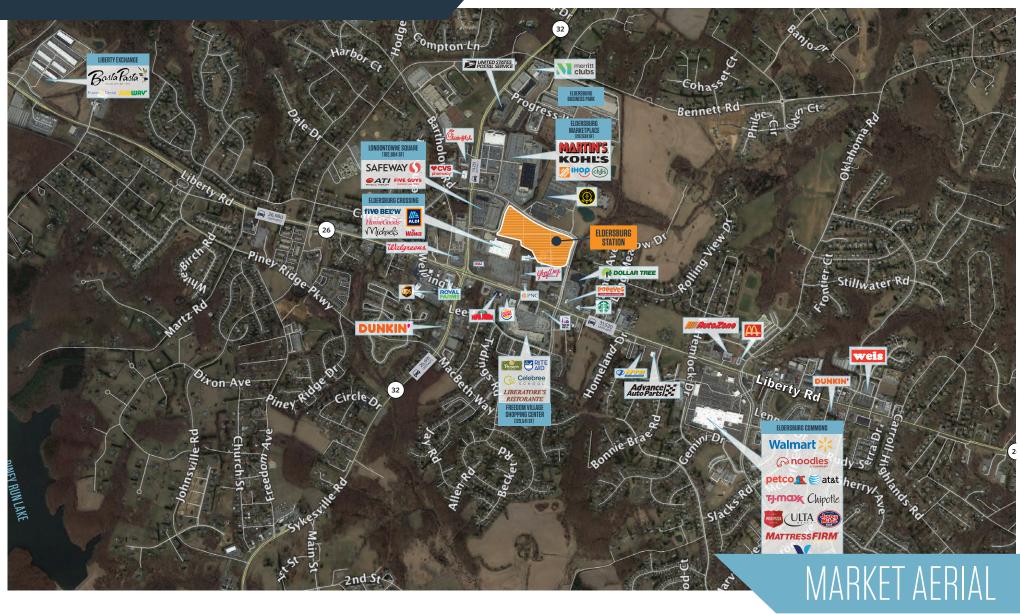

### **NEARBY RETAILERS:**

- Site will accommodate theater with restaurant pad sites and inline retail
- Adjacent to: Safeway, Martin's, The Home Depot, Kohl's
- Average Household Incomes in trade area exceed \$100,000
- Site will feature pedestrian-friendly development with unique outdoor amenities