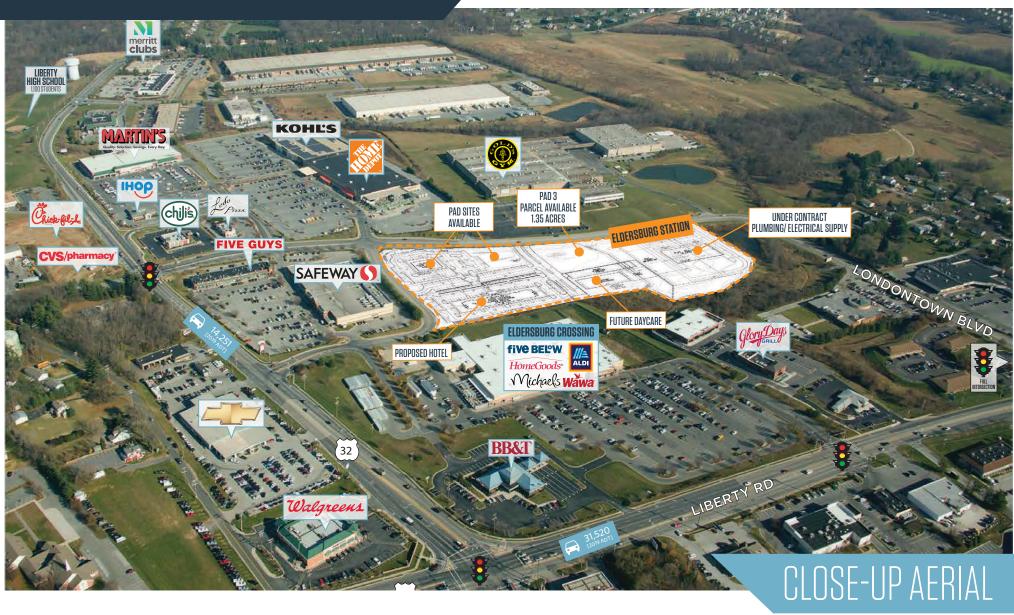

Londontown Blvd & Sykesville Rd, Eldersburg, MD 21784
Carroll County

ROHES

PAD SITES
AVAILABLE
LIDERSBURG CROSSING

FIVE GUYS

SAFEWAY ()

ROPESSBURG CROSSING

FUTURE DAYCARE

WATER DAYCARE

### **NEARBY RETAILERS:**

- Site will accommodate theater with restaurant pad sites and inline retail
- Adjacent to: Safeway, Martin's, The Home Depot, Kohl's
- Average Household Incomes in trade area exceed \$100,000
- Site will feature pedestrian-friendly development with unique outdoor amenities