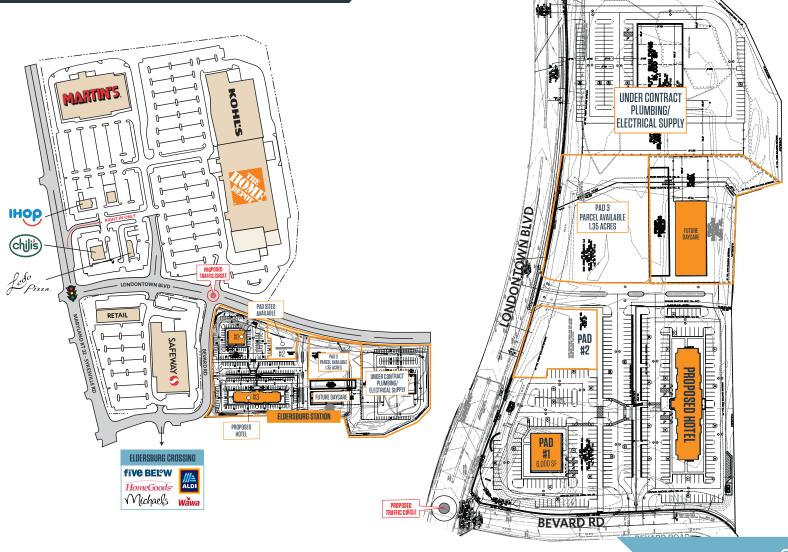

Londontown Blvd & Sykesville Rd, Eldersburg, MD 21784
Carroll County

ROHES

PAD SITES
AVAILABLE
LIDERSBURG CROSSING

FIVE GUYS

SAFEWAY ()

ROPESSBURG CROSSING

FUTURE DAYCARE

WATER DAYCARE

REDERSBURG CROSSING

FUTURE DAYCARE

WATER DAYCARE

REDERSBURG CROSSING

FUTURE DAYCARE

WATER DAYCARE

REDERSBURG CROSSING

FUTURE DAYCARE

FUTURE DAYCARE

REDERSBURG CROSSING

FUTURE DAYCARE

F

five BEL'W

Michaels Wawa

Londontown Blvd & Sykesville Rd, Eldersburg, MD 21784 Carroll County

SITE PLAN

Londontown Blvd & Sykesville Rd, Edlersburg, MD 21784 Carroll County