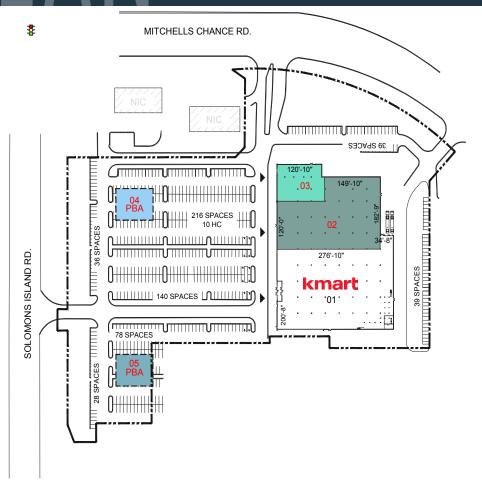

## SITE PI AN

### THE MARKETPLACE AT SOUTH RIVER COLONY

3255 SOLOMONS ISLAND RD, EDGEWATER, MD 21037, ANNE ARUNDEL COUNTY

EDGEWATER, MD - 132,700 SF

01 KMART
02 AVAILABLE
03 AVAILABLE

63,000 SF 42,250 SF 11,600 SF 04 AVAILABLE
05 AVAILABLE

7,950 SF 7,900 SF