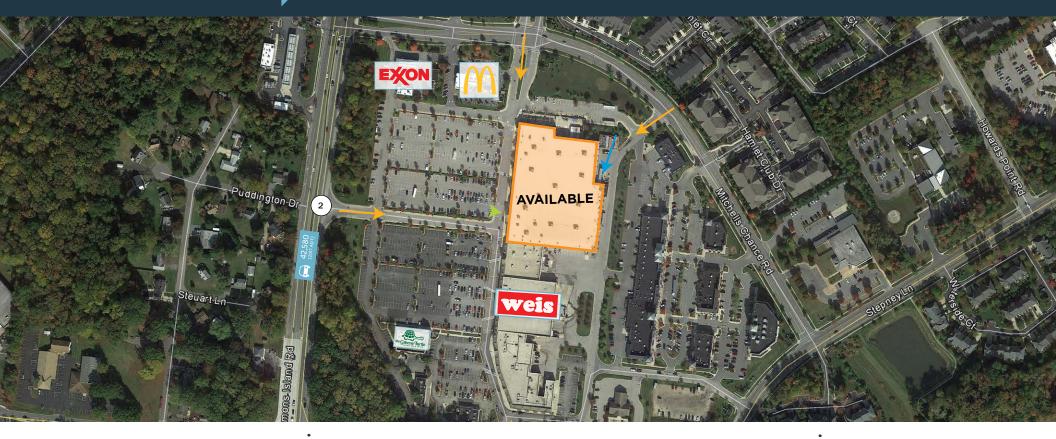

### RETAIL FOR LEASE

- Be a part of Kmart redevelopment building in Edgewater, MD.
- Located at the northeast corner of Solomons Island Road & Central Avenue.
- Total GLA: Approximately 238,000 SF
- Zoned C-3 (General Commercial)

# THE MARKETPLACE AT SOUTH RIVER COLONY ddington-Dr-AVAILABLE

W Central Ave

bfinkelstein@klnb.com | 443-632-2076

**JOHN MEYER** 

jmeyer@klnb.com | 443-632-2052

DARREN SASSO

dsasso@seritage.com | 954-880-1601

Main Access
Vehicular Access
Loading Dock
Main Mall Entrance