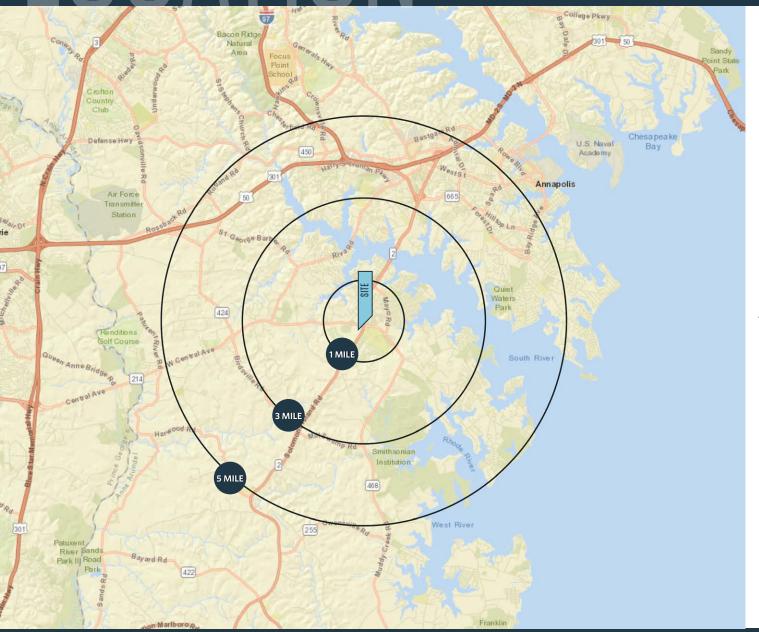

#### DEMOGRAPHICS | 2021:

1-MILE 3-MILE 5-MILE

Population

6,893 25,633 86,509

Daytime Population

3,393 9,579 64,769

Households

2,681 9,815 34,910

Average HH Income

\$123,952 \$161,581 \$145,423

#### TRAFFIC COUNTS | 2019:

Solomons Island Rd (RT. 2) 42,202 ADT

E. Central Ave. (Rt. 214) 28,590 ADT