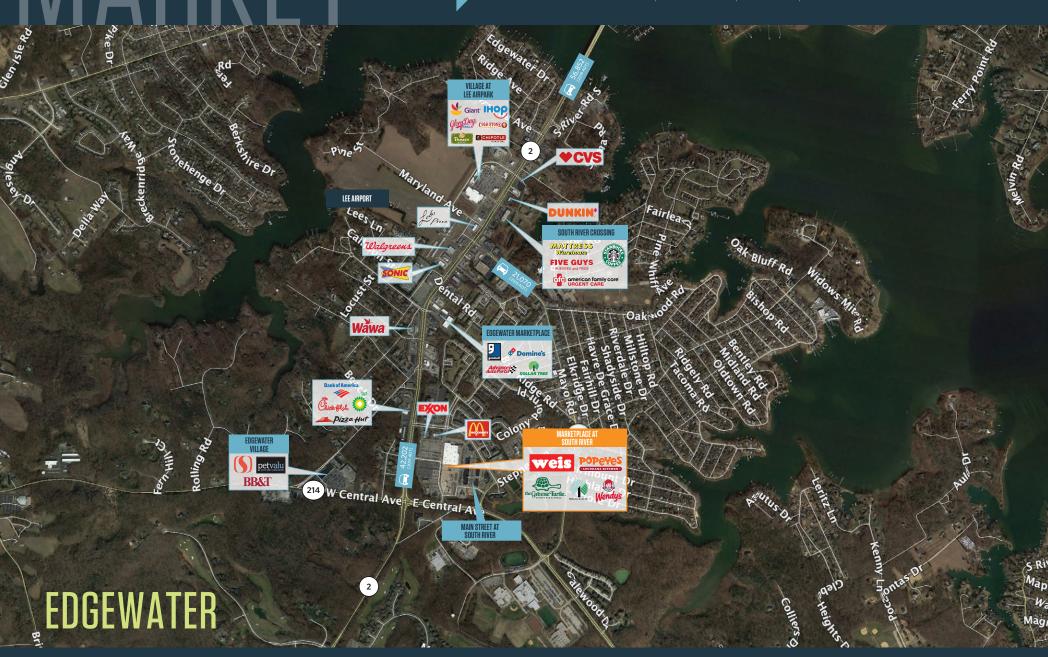

### THE MARKETPLACE AT SOUTH RIVER COLONY

3255 SOLOMONS ISLAND RD, EDGEWATER, MD 21037, ANNE ARUNDEL COUNTY

### JOIN THESE RETAILERS