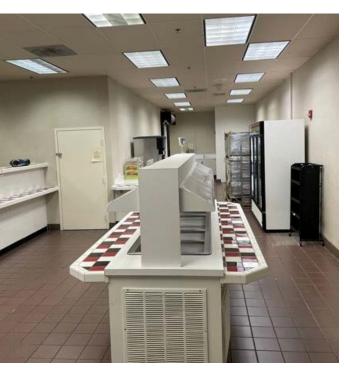

## PROPERTY HIGHLIGHTS:

#### **Suite Highlights**

- Available: 1st Floor 3,882 SF of kitchen/catering space
- Parking: Ample on-site parking (940 spaces)
- Full kitchen with existing equipment in-place
- Dock-high loading platform with main-door entry

#### **Location Overview**

- Situated in Montgomery Industrial Park
- Conveniently located near I-495, I-95 and Route 29
- The property benefits from a rich amenity base due to its close proximity to Downtown Silver Spring, White Oak Town Center, Westech Village Center, and New Adventist Hospital site.



# 11800 TECH ROAD

Silver Spring, MD 20904 I Montgomery County

### FULL-BUILDING PLAN





### CAFE PHOTOS









# 11800 TECH ROAD

Silver Spring, MD 20904 I Montgomery County

## CLICK TO VIEW PROPERTY WEBSITE

For More Information, Please Contact:

Spence Daw

sdaw@klnb.com 443-574-1429

**Aaron Carroll** 

acarroll@klnb.com 443-574-1430

9881 Broken Land Parkway, Suite 300 Columbia, MD 21046

klnb.com







facebook.com/KLNB @KLNBLLC linkedin.com/company/klnb



instagram.com/klnbllc

While we have no reason to doubt the accuracy of any of the information supplied, we cannot, and do not, guarantee its accuracy. All information should be independently verified prior to a purchase or lease of the property. We are not responsible for errors, omissions, misuse, or misinterpretation of information contained herein and make no warranty of any kind, express or implied, with respect to the property or