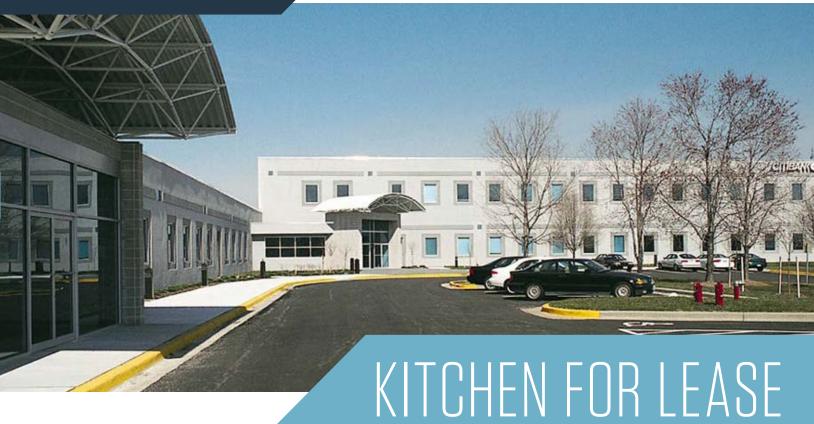

# 11800 TECH ROAD

Silver Spring, MD 20904 I Montgomery County

## PROPERTY HIGHLIGHTS:

#### **Suite Highlights**

- Available: 1st Floor 3,882 SF of kitchen/catering space
- Parking: Ample on-site parking (940 spaces)
- Full kitchen with existing equipment in-place
- Dock-high loading platform with main-door entry