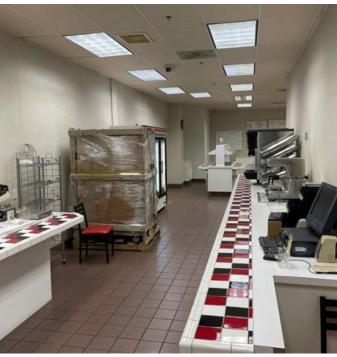

## PROPERTY HIGHLIGHTS:

#### **Suite Highlights**

- Available: 1st Floor 3,882 SF of kitchen/catering space
- Parking: Ample on-site parking (940 spaces)
- Full kitchen with existing equipment in-place
- Dock-high loading platform with main-door entry

#### **Location Overview**

- Situated in Montgomery Industrial Park
- Conveniently located near I-495, I-95 and Route 29
- The property benefits from a rich amenity base due to its close proximity to Downtown Silver Spring, White Oak Town Center, Westech Village Center, and New Adventist Hospital site.



# 11800 TECH ROAD

Silver Spring, MD 20904 I Montgomery County

### FULL-BUILDING PLAN





### CAFE PHOTOS









# 11800 TECH ROAD

Silver Spring, MD 20904 I Montgomery County

## CLICK TO VIEW PROPERTY WEBSITE

For More Information, Please Contact:

Spence Daw

sdaw@klnb.com 443-574-1429

**Aaron Carroll** 

acarroll@klnb.com 443-574-1430

9881 Broken Land Parkway, Suite 300 Columbia, MD 21046

klnb.com







facebook.com/KLNB @KLNBLLC linkedin.com/company/klnb



instagram.com/klnbllc

While we have no reason to doubt the accuracy of any of the information supplied, we cannot, and do not, guarantee its accuracy. All information should be independently verified prior to a purchase or lease of the property. We are not responsible for errors, omissions, misuse, or misinterpretation of information contained herein and make no warranty of any kind, express or implied, with respect to the property