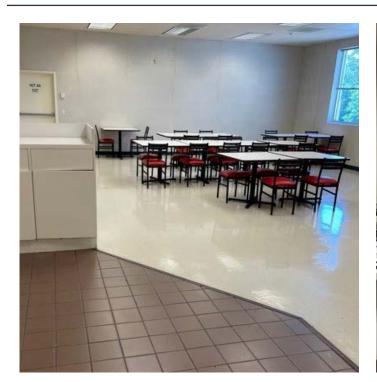

## PROPERTY HIGHLIGHTS:

#### **Suite Highlights**

- Available: 1st Floor 3,882 SF of kitchen/catering space
- Parking: Ample on-site parking (940 spaces)
- Full kitchen with existing equipment in-place
- Dock-high loading platform with main-door entry

#### **Location Overview**

- Situated in Montgomery Industrial Park
- Conveniently located near I-495, I-95 and Route 29
- The property benefits from a rich amenity base due to its close proximity to Downtown Silver Spring, White Oak Town Center, Westech Village Center, and New Adventist Hospital site.



# 11800 TECH ROAD

Silver Spring, MD 20904 I Montgomery County

### FULL-BUILDING PLAN





### CAFE PHOTOS









# 11800 TECH ROAD

Silver Spring, MD 20904 I Montgomery County

## CLICK TO VIEW PROPERTY WEBSITE

For More Information, Please Contact:

Spence Daw

sdaw@klnb.com 443-574-1429

**Aaron Carroll** 

acarroll@klnb.com 443-574-1430

9881 Broken Land Parkway, Suite 300 Columbia, MD 21046

klnb.com







facebook.com/KLNB @KLNBLLC linkedin.com/company/klnb



instagram.com/klnbllc

While we have no reason to doubt the accuracy of any of the information supplied, we cannot, and do not, guarantee its accuracy. All information should be independently verified prior to a purchase or lease of the property. We are not responsible for errors, omissions, misuse, or misinterpretation of information contained herein and make no warranty of any kind, express or implied, with respect to the proper