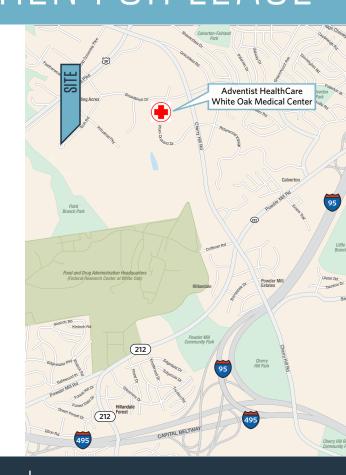

#### **Location Overview**

- Situated in Montgomery Industrial Park
- Conveniently located near I-495, I-95 and Route 29
- The property benefits from a rich amenity base due to its close proximity to Downtown Silver Spring, White Oak Town Center, Westech Village Center, and New Adventist Hospital site.