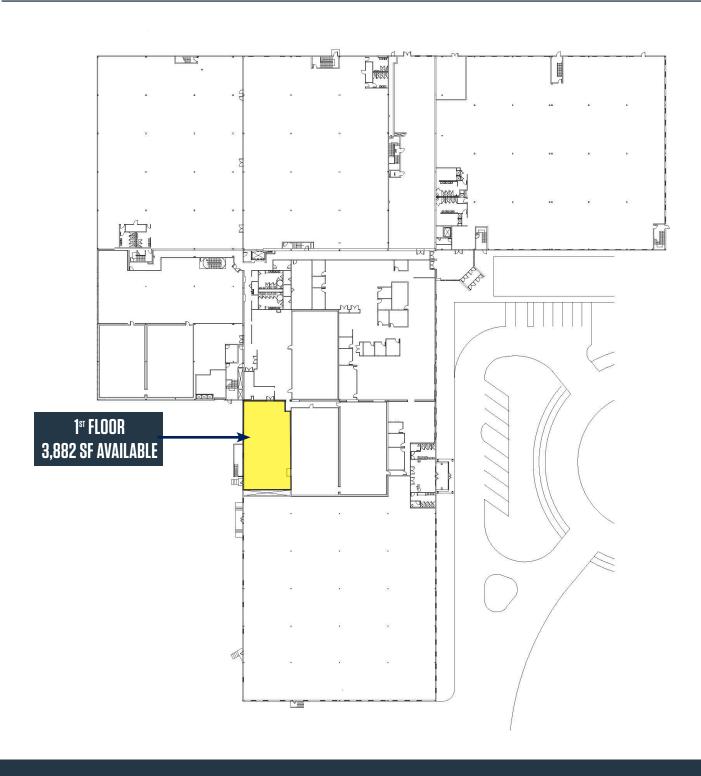

### FULL-BUILDING PLAN

#### **Suite Highlights**

- Available: 1st Floor 3,882 SF of kitchen/catering space
- Parking: Ample on-site parking (940 spaces)
- Full kitchen with existing equipment in-place
- Dock-high loading platform with main-door entry