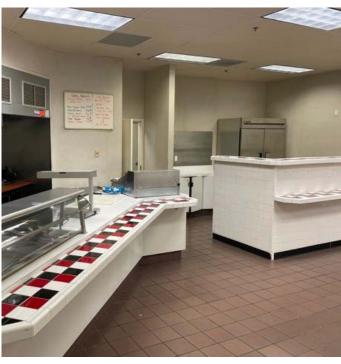

## PROPERTY HIGHLIGHTS:

#### **Suite Highlights**

- Available: 1st Floor 3,882 SF of kitchen/catering space
- Parking: Ample on-site parking (940 spaces)
- Full kitchen with existing equipment in-place
- Dock-high loading platform with main-door entry

#### **Location Overview**

- Situated in Montgomery Industrial Park
- Conveniently located near I-495, I-95 and Route 29
- The property benefits from a rich amenity base due to its close proximity to Downtown Silver Spring, White Oak Town Center, Westech Village Center, and New Adventist Hospital site.



# 11800 TECH ROAD

Silver Spring, MD 20904 I Montgomery County

### FULL-BUILDING PLAN





### CAFE PHOTOS









# 11800 TECH ROAD

Silver Spring, MD 20904 I Montgomery County

## CLICK TO VIEW PROPERTY WEBSITE

For More Information, Please Contact:

Spence Daw

sdaw@klnb.com 443-574-1429

**Aaron Carroll** 

acarroll@klnb.com 443-574-1430

9881 Broken Land Parkway, Suite 300 Columbia, MD 21046

klnb.com







facebook.com/KLNB @KLNBLLC linkedin.com/company/klnb



instagram.com/klnbllc

While we have no reason to doubt the accuracy of any of the information supplied, we cannot, and do not, guarantee its accuracy. All information should be independently verified prior to a purchase or lease of the property. We are not responsible for errors, omissions, misuse, or misinterpretation of information contained herein and make no warranty of any kind, express or implied, with respect to the property o