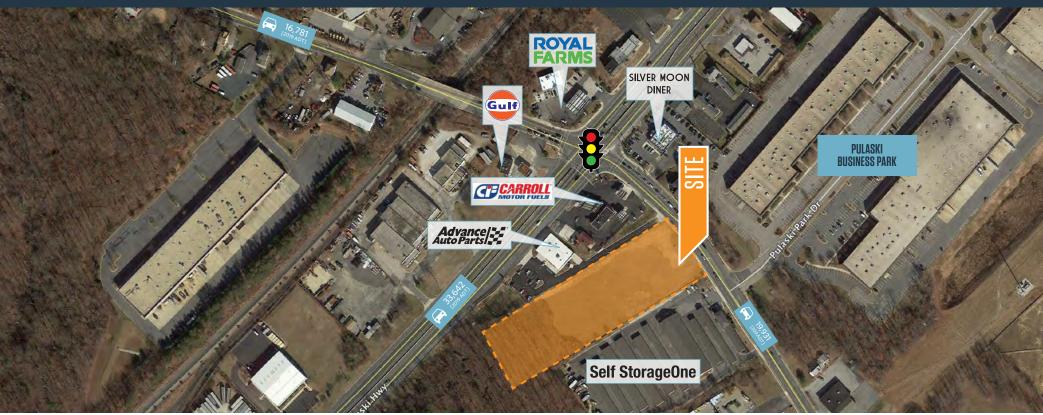

## **JOIN THESE RETAILERS**

**RETAIL FOR LEASE** 

- Located just one parcel off the center of Pulaski Highway (Rt. 40) and Middle River Road next to Carroll • Motor Fuels and self storage
- Growing area of Baltimore County
- Visibility to Pulaski Highway .
- 3.12 acre (215x835) (whole or part) commercial property available for lease or build to suit .
- Zoned BR-AS+BR Baltimore County .
- All utilities & SWM system in place .
- Rough graded and level lot .