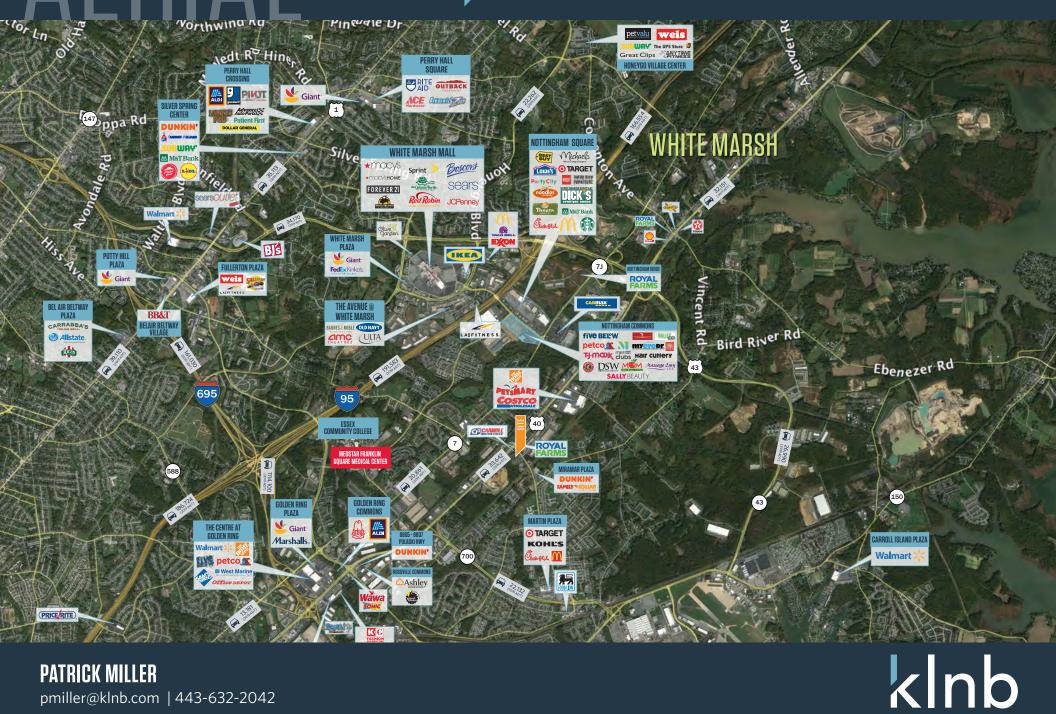

## **JOIN THESE RETAILERS**

**RETAIL FOR LEASE** 

- Located just one parcel off the center of Pulaski Highway (Rt. 40) and Middle River Road next to Carroll • Motor Fuels and self storage
- Growing area of Baltimore County
- Visibility to Pulaski Highway .
- 3.12 acre (215x835) (whole or part) commercial property available for lease or build to suit .
- Zoned BR-AS+BR Baltimore County .
- All utilities & SWM system in place .
- Rough graded and level lot .

#### TRAFFIC COUNTS | 2019:

| Pulaski Hwy [Rt.40] | 33,642 ADT |
|---------------------|------------|
| Middle River Road   | 19,931 ADT |

kInb

WHITE MARSH, MD 21220, BALTIMORE COUNTY

kInb

WHITE MARSH, MD 21220, BALTIMORE COUNTY