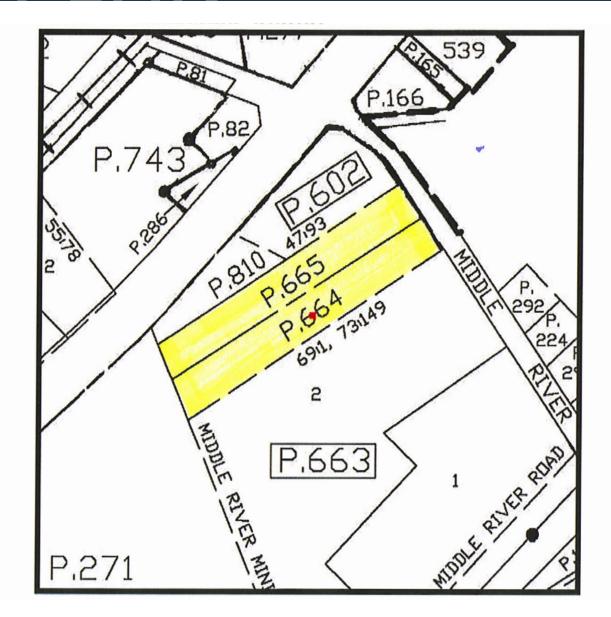

## **JOIN THESE RETAILERS**

**RETAIL FOR LEASE** 

- Located just one parcel off the center of Pulaski Highway (Rt. 40) and Middle River Road next to Carroll • Motor Fuels and self storage
- Growing area of Baltimore County
- Visibility to Pulaski Highway .
- 3.12 acre (215x835) (whole or part) commercial property available for lease or build to suit .
- Zoned BR-AS+BR Baltimore County .
- All utilities & SWM system in place .
- Rough graded and level lot .