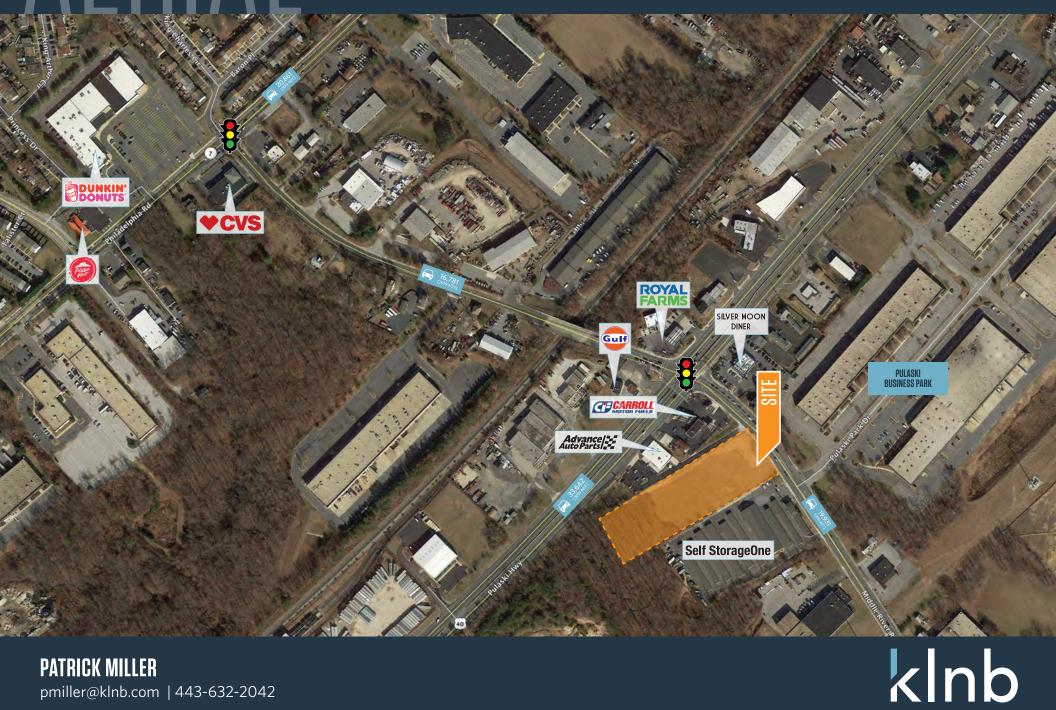

## **JOIN THESE RETAILERS**

**RETAIL FOR LEASE** 

- Located just one parcel off the center of Pulaski Highway (Rt. 40) and Middle River Road next to Carroll • Motor Fuels and self storage
- Growing area of Baltimore County
- Visibility to Pulaski Highway .
- 3.12 acre (215x835) (whole or part) commercial property available for lease or build to suit .
- Zoned BR-AS+BR Baltimore County .
- All utilities & SWM system in place .
- Rough graded and level lot .

**PATRICK MILLER** pmiller@klnb.com | 443-632-2042

#### TRAFFIC COUNTS | 2019:

| Pulaski Hwy [Rt.40] | 33,642 ADT |
|---------------------|------------|
| Middle River Road   | 19,931 ADT |

kInb

WHITE MARSH, MD 21220, BALTIMORE COUNTY

kInb

WHITE MARSH, MD 21220, BALTIMORE COUNTY