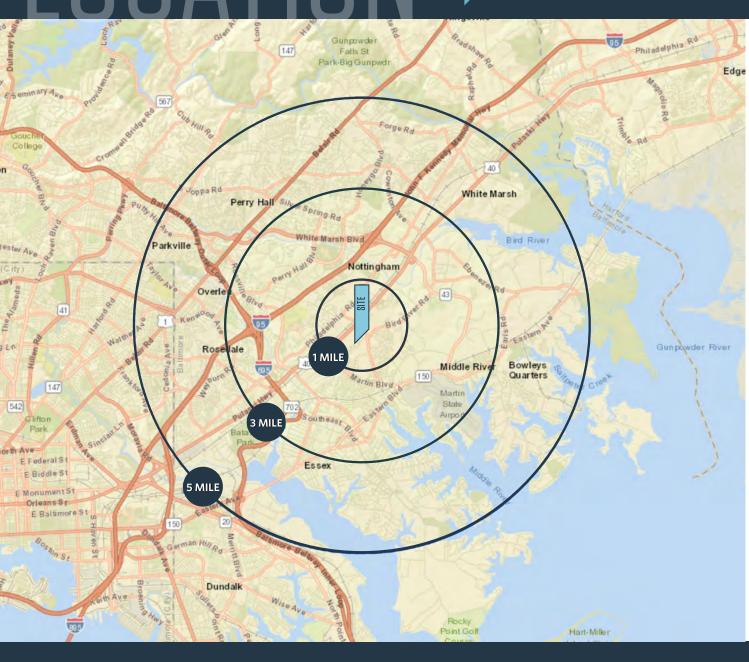

#### kinb.com

WHITE MARSH, MD 21220, BALTIMORE COUNTY

| DEMOGRAPHICS   2021:         |                |          |
|------------------------------|----------------|----------|
| 1-MILE                       | 3-MILE         | 5-MILE   |
| Population<br>16,309         | 76,801         | 216,514  |
| Daytime Populatio<br>5,895   | n<br>42,956    | 75,521   |
| Households<br>6,211          | 30,258         | 85,907   |
| Average HH Incon<br>\$78,446 | ne<br>\$85,778 | \$88,261 |