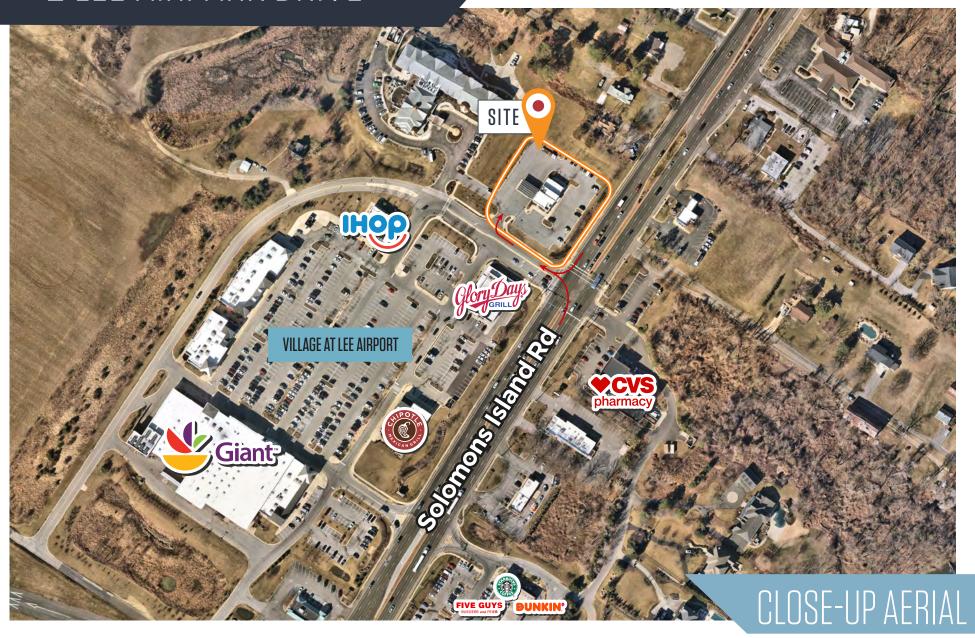

### NEARBY:

2 Lee Airpark Dr, Edgewater, MD 21037 Anne Arundel County

2 Lee Airpark Dr, Edgewater, MD 21037 Anne Arundel County

2 Lee Airpark Dr, Edgewater, MD 21037 Anne Arundel County

2 Lee Airpark Dr, Edgewater, MD 21037 Anne Arundel County