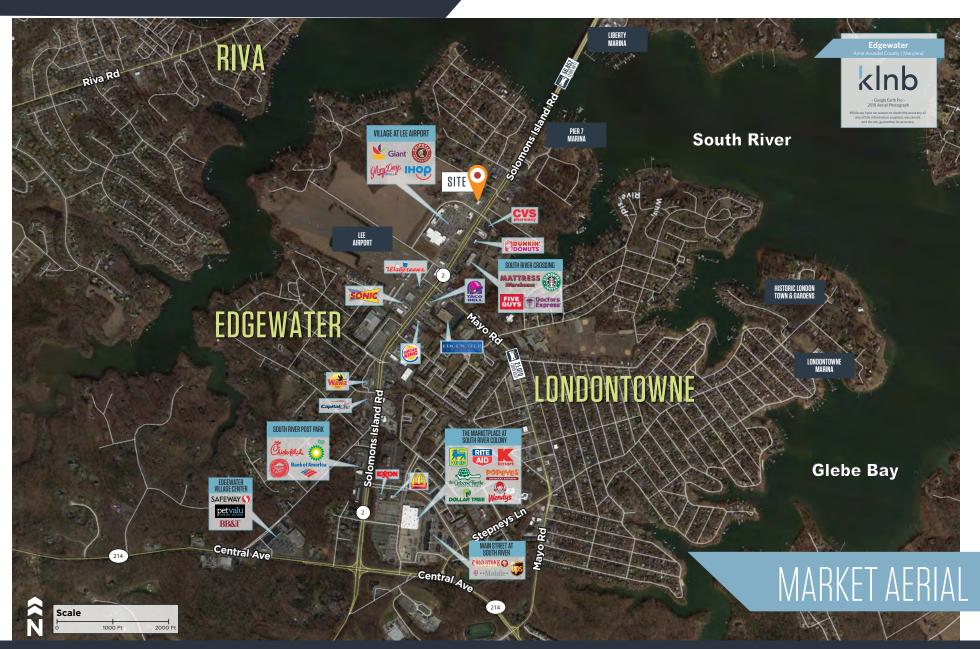

### NEARBY:

2 Lee Airpark Dr, Edgewater, MD 21037 Anne Arundel County

2 Lee Airpark Dr, Edgewater, MD 21037 Anne Arundel County

2 Lee Airpark Dr, Edgewater, MD 21037 Anne Arundel County

2 Lee Airpark Dr, Edgewater, MD 21037 Anne Arundel County