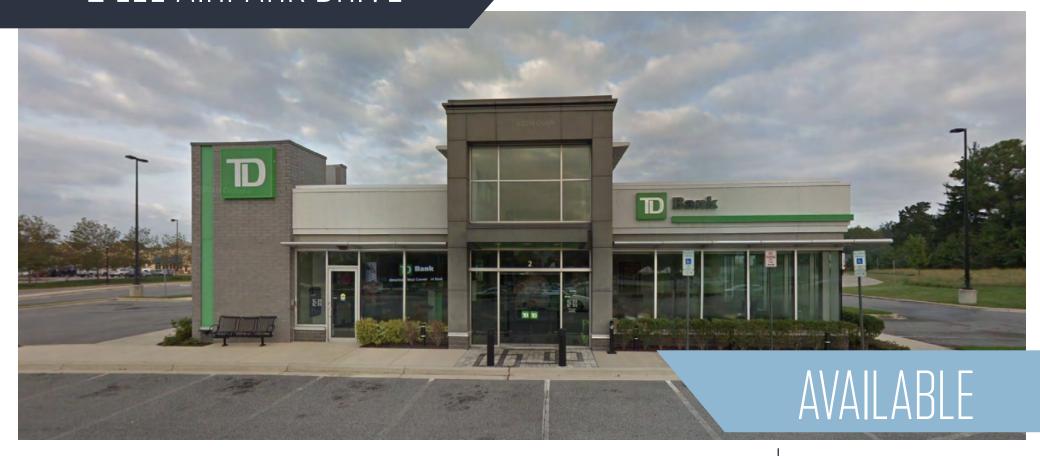

2 Lee Airpark Dr, Edgewater, MD 21037 Anne Arundel County

#### PROPERTY HIGHLIGHTS:

- Freestanding bank branch building with Drive-Thru
- Approximately 3,000 SF Building
- Fronts Solomon's Island Road (57,370 AADT)
- Excellent access and visibility
- Ample and dedicated parking, full access to signalized intersection