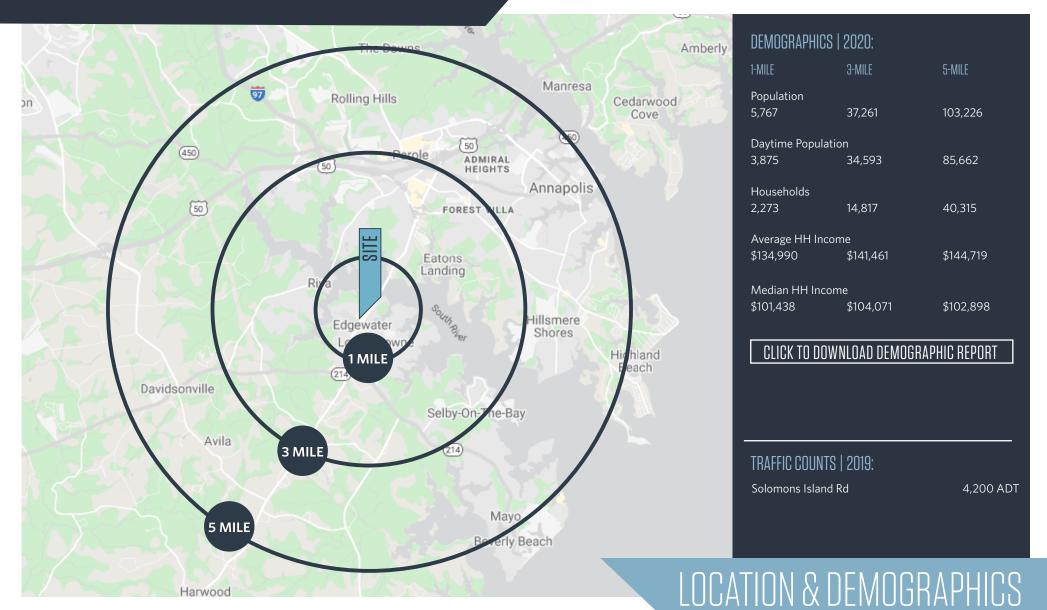

### NEARBY:

2 Lee Airpark Dr, Edgewater, MD 21037 Anne Arundel County

2 Lee Airpark Dr, Edgewater, MD 21037 Anne Arundel County

2 Lee Airpark Dr, Edgewater, MD 21037 Anne Arundel County

2 Lee Airpark Dr, Edgewater, MD 21037 Anne Arundel County