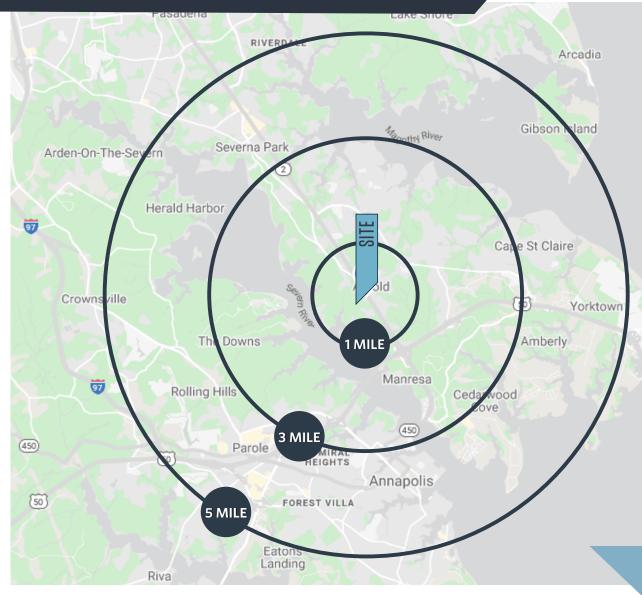

#### 1470 Ritchie Hwy, Arnold, MD 21012 Anne Arundel County

| DEMOGRAPHICS   2020:                 |                 |            |
|--------------------------------------|-----------------|------------|
| 1-MILE                               | 3-MILE          | 5-MILE     |
| Population<br>4,827                  | 42,909          | 120,496    |
| Daytime Populatio<br>2,538           | n<br>14,767     | 90,440     |
| Households<br>1,635                  | 16,421          | 44,565     |
| Average HH Incom<br>\$183,913        | ne<br>\$156,982 | \$150,366  |
| Median HH Incom<br>\$140,581         | e<br>\$117,109  | \$110,114  |
| CLICK TO DOWNLOAD DEMOGRAPHIC REPORT |                 |            |
|                                      |                 |            |
| TRAFFIC COUNTS  <br>Ritchie Hwy      | 2019:           | 47,000 AD1 |
|                                      |                 |            |