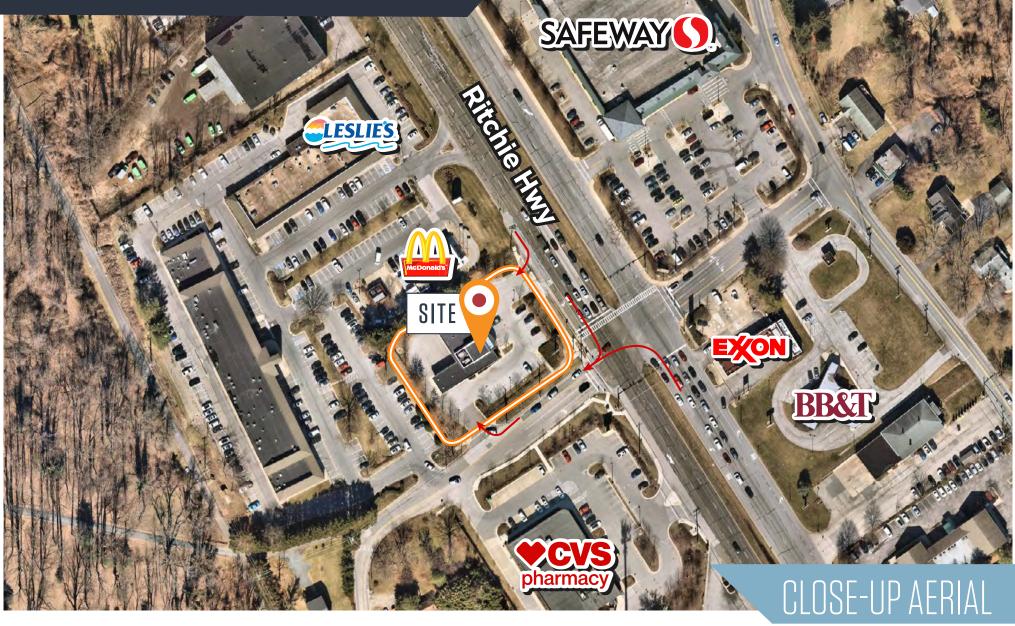

#### PROPERTY HIGHLIGHTS:

- Freestanding bank branch building with Drive-Thru
- Approximately 3,900 SF Building
- Fronts Ritchie Hwy (48,280 AADT)
- Direct access at signalized intersection
- Ample and dedicated parking