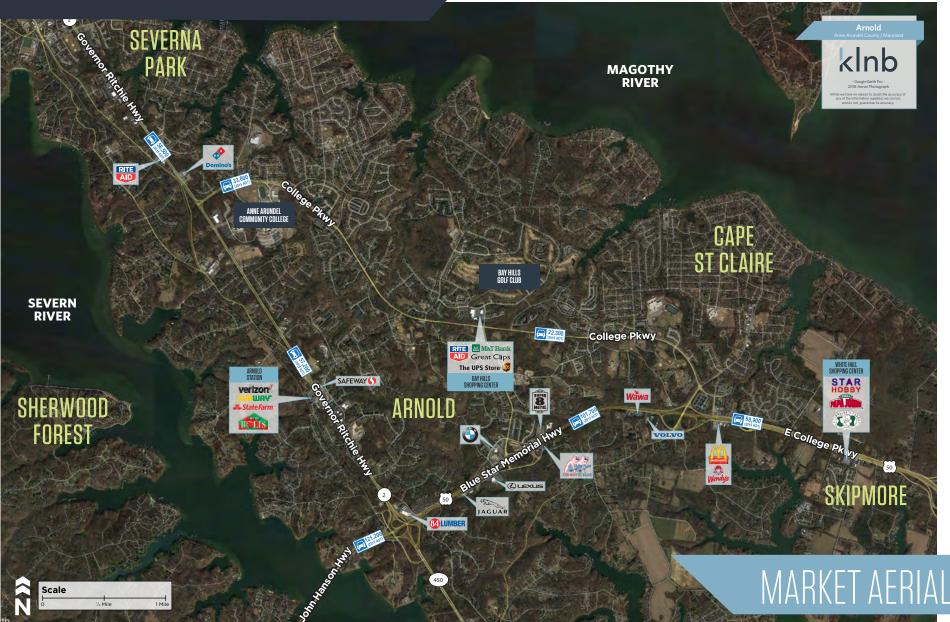

| 42,909          | 120,496    |
| Daytime Populatio<br>2,538           | n<br>14,767     | 90,440     |
| Households<br>1,635                  | 16,421          | 44,565     |
| Average HH Incom<br>\$183,913        | ne<br>\$156,982 | \$150,366  |
| Median HH Incom<br>\$140,581         | e<br>\$117,109  | \$110,114  |
| CLICK TO DOWNLOAD DEMOGRAPHIC REPORT |                 |            |
|                                      |                 |            |
| TRAFFIC COUNTS  <br>Ritchie Hwy      | 2019:           | 47,000 AD1 |
|                                      |                 |            |

#### LOCATION & DEMOGRAPHICS

klnb

Bob Browning bbrowning@klnb.com 703-268-2717 Owned & Managed by: 1788 HOLDINGS

1470 Ritchie Hwy, Arnold, MD 21012 Anne Arundel County



Bob Browning bbrowning@klnb.com 703-268-2717



1470 Ritchie Hwy, Arnold, MD 21012 Anne Arundel County



Bob Browning bbrowning@klnb.com 703-268-2717



1470 Ritchie Hwy, Arnold, MD 21012 Anne Arundel County

#### CLICK TO VIEW PROPERTY WEBSITE

For More Information, Please Contact:

**Bob Browning** bbrowning@klnb.com 703-268-2717

8065 Leesburg Pike, Suite 700 Tysons, VA 22182

#### klnb.com





facebook.com/KLNB **W** @KLNBLLC **In** linkedin.com/company/klnb

 $\mathbf{O}$ instagram.com/klnbllc

While we have no reason to doubt the accuracy of any of the information supplied, we cannot, and do not, guarantee its accuracy. All information should be independently verified prior to a purchase or lease of the property. We are not responsible for errors, omissions, misuse, or misinterpr