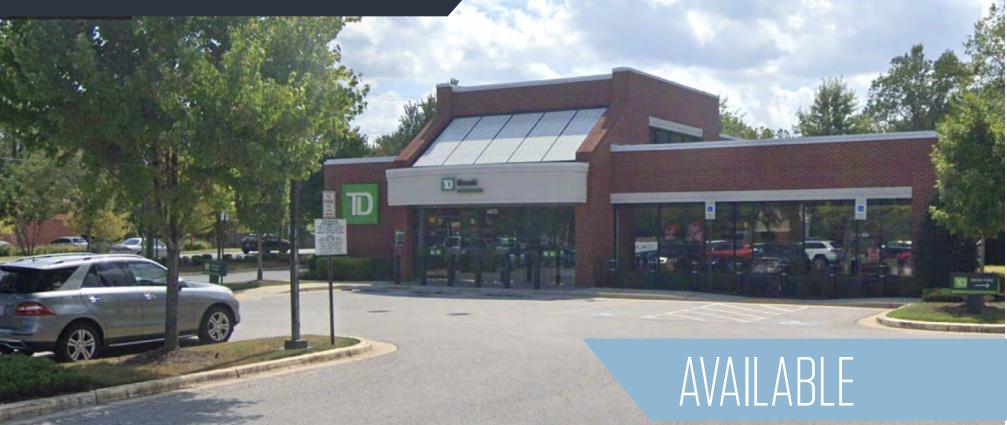

1470 Ritchie Hwy, Arnold, MD 21012 Anne Arundel County

#### PROPERTY HIGHLIGHTS:

- Freestanding bank branch building with Drive-Thru
- Approximately 3,900 SF Building
- Fronts Ritchie Hwy (48,280 AADT)
- Direct access at signalized intersection
- Ample and dedicated parking