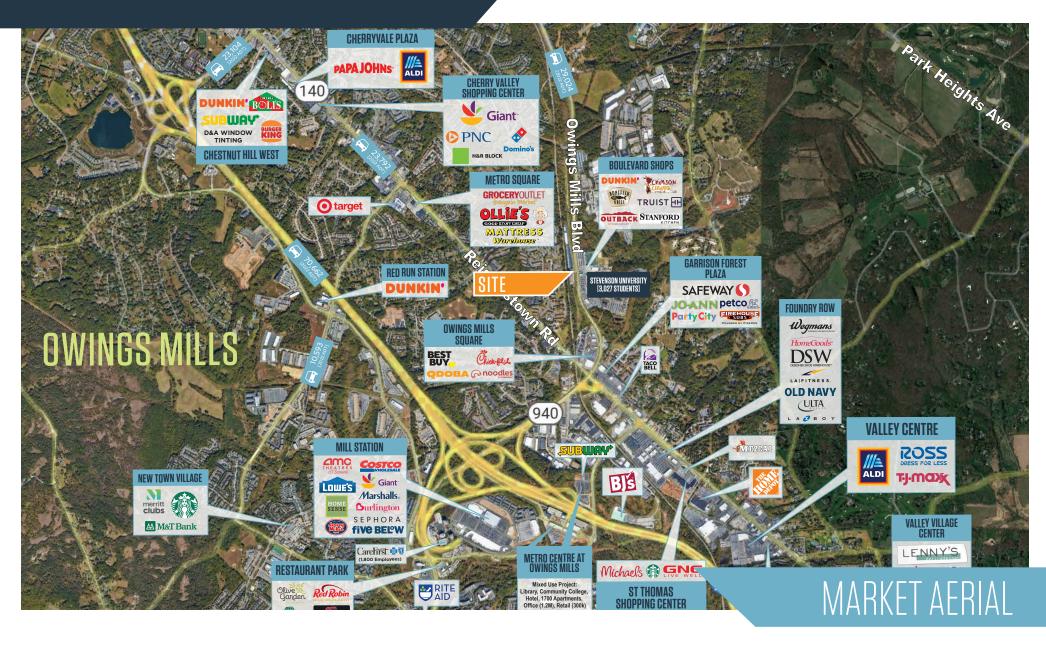

### NEARBY:

- Fully Leased
- Highly visible retail space available with direct frontage on Owings Mills Blvd
- Across the street from Stevenson University
- Parking: 73 spaces
- Zoning: BL, allowing for a wide variety of commercial uses
- Signage: Available over storefront and pylon