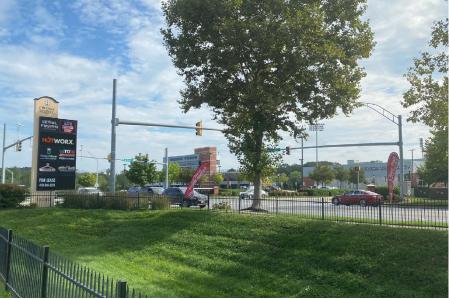

### NEARBY:

- Fully Leased
- Highly visible retail space available with direct frontage on Owings Mills Blvd
- Across the street from Stevenson University
- Parking: 73 spaces
- Zoning: BL, allowing for a wide variety of commercial uses
- Signage: Available over storefront and pylon