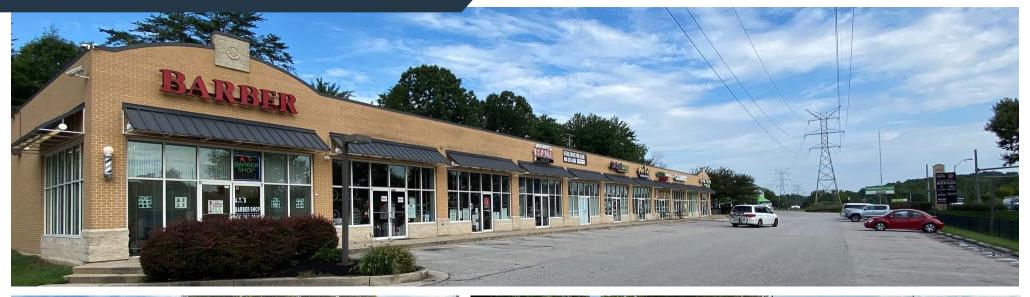

### NEARBY:

- Fully Leased
- Highly visible retail space available with direct frontage on Owings Mills Blvd
- Across the street from Stevenson University
- Parking: 73 spaces
- Zoning: BL, allowing for a wide variety of commercial uses
- Signage: Available over storefront and pylon