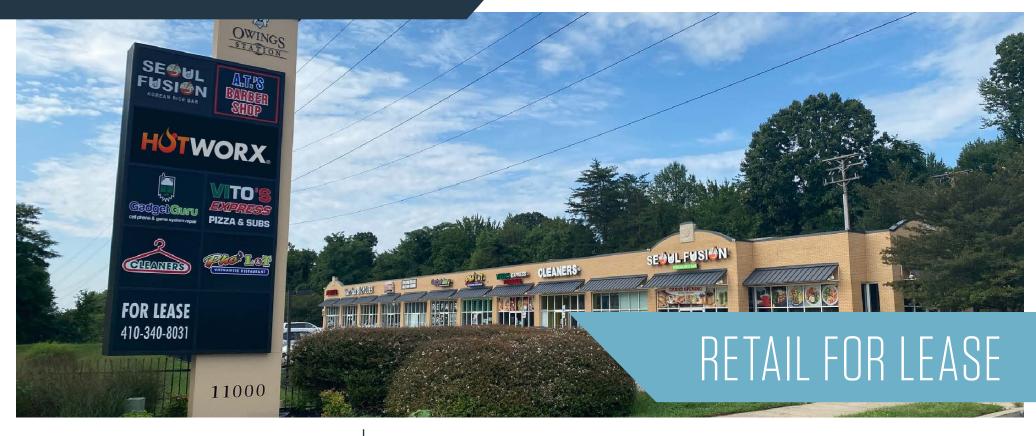

11000 Owings Mills Blvd, Owings Mills, MD 21117 Baltimore County

### NEARBY:

- Fully Leased
- Highly visible retail space available with direct frontage on Owings Mills Blvd
- Across the street from Stevenson University
- Parking: 73 spaces
- Zoning: BL, allowing for a wide variety of commercial uses
- Signage: Available over storefront and pylon