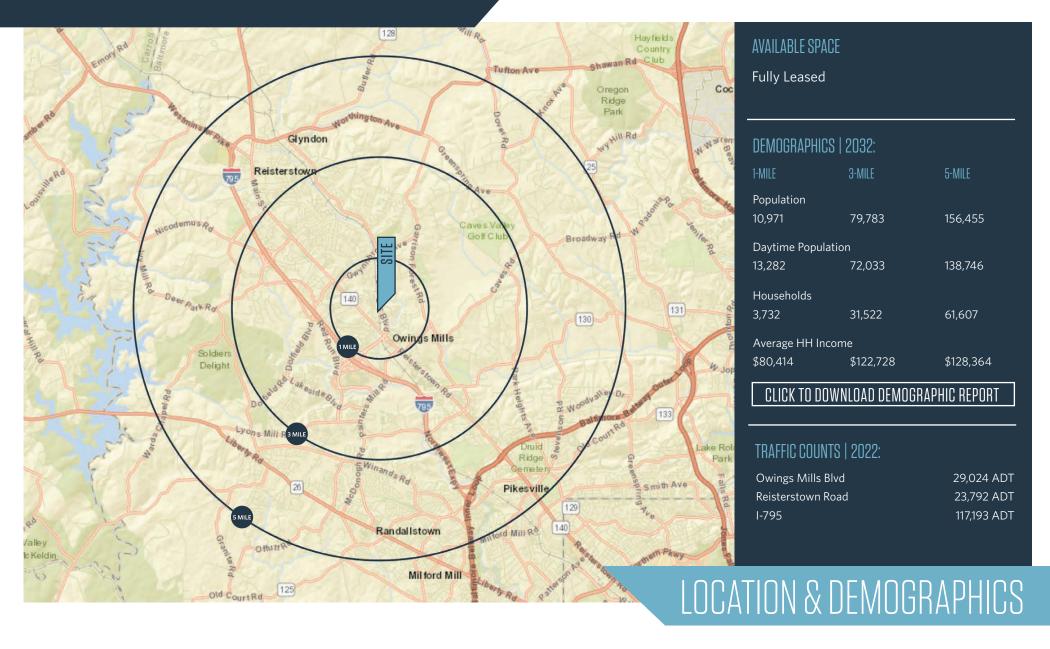

### NEARBY:

- Fully Leased
- Highly visible retail space available with direct frontage on Owings Mills Blvd
- Across the street from Stevenson University
- Parking: 73 spaces
- Zoning: BL, allowing for a wide variety of commercial uses
- Signage: Available over storefront and pylon