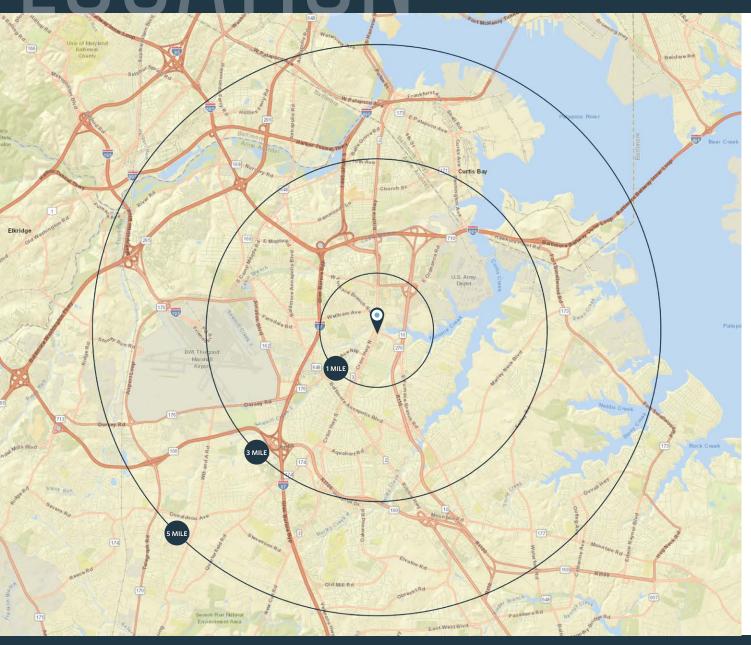

#### DEMOGRAPHICS | 2020:

1-MILE 3-MILE 5-MILE

Population

8,743 79,248 189,523

Daytime Population

9,602 37,985 94,725

Households

3,441 29,769 70,841

Average HH Income

\$75,571 \$92,302 \$90,463

CLICK TO DOWNLOAD DEMOGRAPHIC REPORT