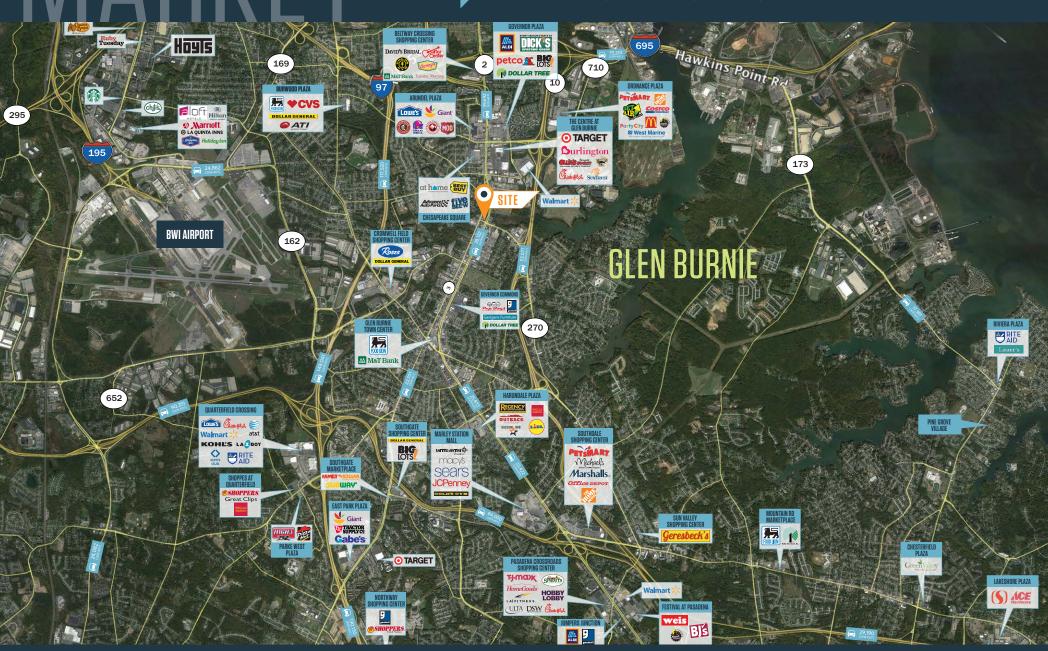

are] located at signalized intersection.
- 0.67-acre pad with ample parking and prominent single tenant pylon sign.
- Access available off Ritchie Highway and E Furnace Branch Road.

## 7010 RITCHIE HIGHWAY

7010 RITCHIE HWY, GLEN BURNIE, MD 21061, ANNE ARUNDEL COUNTY



#### PROPERTY HIGHLIGHTS:

4,091 SF Free-Standing Building

#### DEMOGRAPHICS | 2020:

1-MILE 3-MILE 5-MILE

Population

8,743 79,248 189,523

Daytime Population

9,602 37,985 94,725

Households

3,441 29,769 70,841

Average HH Income

\$75,571 \$92,302 \$90,463

CLICK TO DOWNLOAD DEMOGRAPHIC REPORT

#### TRAFFIC COUNTS | 2019:

 Gov Ritchie Hwy [MD-2]
 29,122 ADT

 Crain Hwy [MD-3]
 15,091 ADT

 Furnace Branch Rd [MD-270]
 18,403 ADT



# 7010 RITCHIE HIGHWAY

7010 RITCHIE HWY, GLEN BURNIE, MD 21061, ANNE ARUNDEL COUNTY





# 7010 RITCHIE HIGHWAY

7010 RITCHIE HWY, GLEN BURNIE, MD 21061, ANNE ARUNDEL COUNTY





# CI OSF-ID 7010 RITCHIE HIGHWAY



MICHAEL GINSBURG

RYAN MINNEHAN rminnehan@klnb.com | 443-632-2088



### FOR MORE INFORMATION, PLEASE CONTACT:

#### MICHAEL GINSBURG

443-632-2041

### RYAN MINNEHAN mginsburg@klnb.com

rminnehan@klnb.com 443-632-2088

100 West Road, Suite 505, Towson, MD 21204

### kinb.com







facebook.com/KLNB @KLNBLLC linkedin.com/company/klnb



**CLICK TO VIEW PROPERTY WEBSITE** 

While we have no reason to doubt the accuracy of any of the information supplied, we cannot, and do not, guarantee its accuracy. All information should be independently verified prior to a purchase or lease of the property. We are not responsible for errors, omissions, misuse, or misinterpret