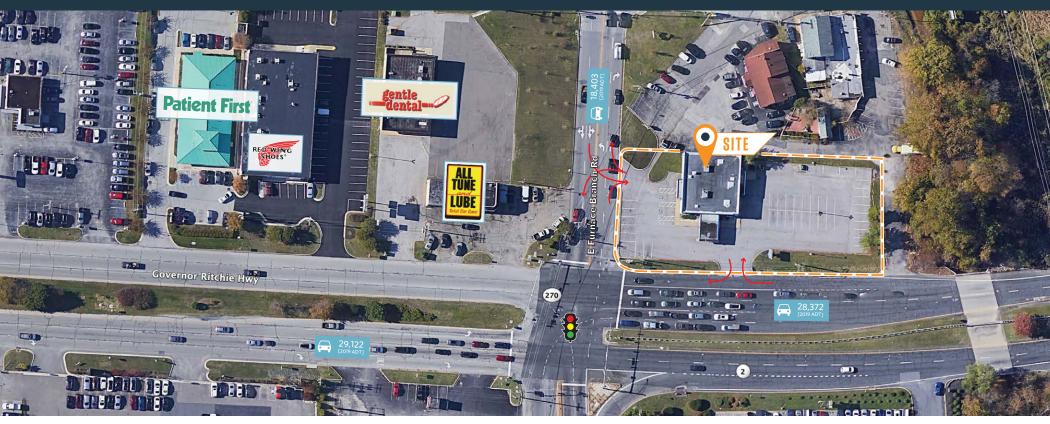

### RETAIL FOR LEASE

- 4,091 SF free-standing building [former urgent care] located at signalized intersection.
- 0.67-acre pad with ample parking and prominent single tenant pylon sign.
- Access available off Ritchie Highway and E Furnace Branch Road.

#### PROPERTY HIGHLIGHTS:

4,091 SF Free-Standing Building

#### TRAFFIC COUNTS | 2019:

 Gov Ritchie Hwy [MD-2]
 29,122 ADT

 Crain Hwy [MD-3]
 15,091 ADT

 Furnace Branch Rd [MD-270]
 18,403 ADT