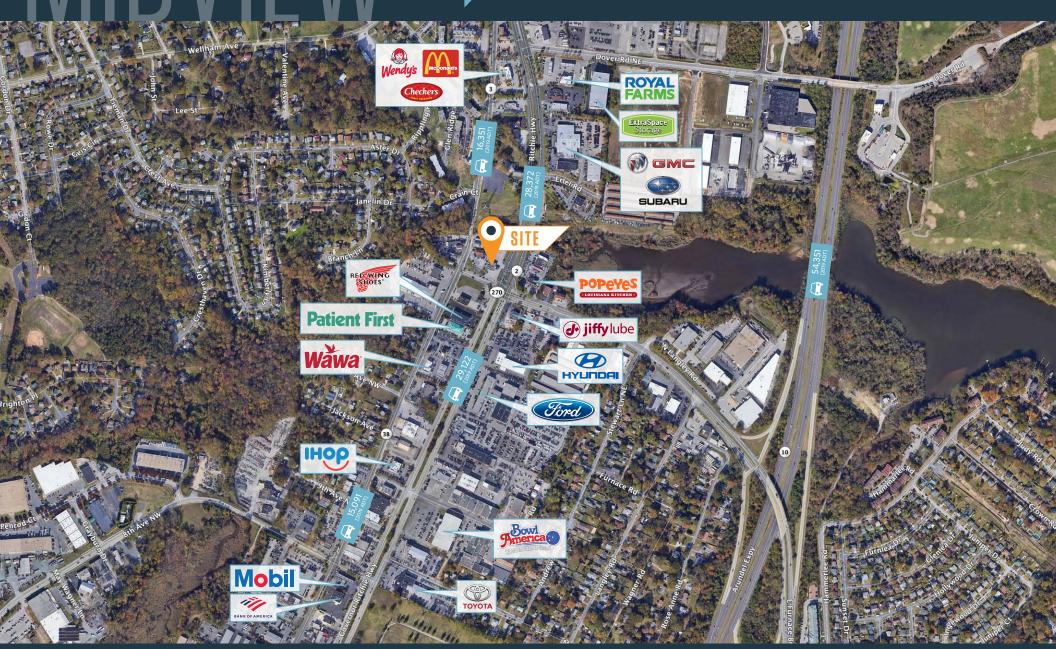

single tenant pylon sign.
- Access available off Ritchie Highway and E Furnace Branch Road.

## 7010 RITCHIE HIGHWAY

7010 RITCHIE HWY, GLEN BURNIE, MD 21061, ANNE ARUNDEL COUNTY



#### PROPERTY HIGHLIGHTS:

4,091 SF Free-Standing Building

#### DEMOGRAPHICS | 2020:

1-MILE 3-MILE 5-MILE

Population

8,743 79,248 189,523

Daytime Population

9,602 37,985 94,725

Households

3,441 29,769 70,841

Average HH Income

\$75,571 \$92,302 \$90,463

CLICK TO DOWNLOAD DEMOGRAPHIC REPORT

#### TRAFFIC COUNTS | 2019:

 Gov Ritchie Hwy [MD-2]
 29,122 ADT

 Crain Hwy [MD-3]
 15,091 ADT

 Furnace Branch Rd [MD-270]
 18,403 ADT



# 7010 RITCHIE HIGHWAY

7010 RITCHIE HWY, GLEN BURNIE, MD 21061, ANNE ARUNDEL COUNTY





# 7010 RITCHIE HIGHWAY

7010 RITCHIE HWY, GLEN BURNIE, MD 21061, ANNE ARUNDEL COUNTY





# CI OSF-ID 7010 RITCHIE HIGHWAY



MICHAEL GINSBURG

RYAN MINNEHAN rminnehan@klnb.com | 443-632-2088



### FOR MORE INFORMATION, PLEASE CONTACT:

#### MICHAEL GINSBURG

443-632-2041

### RYAN MINNEHAN mginsburg@klnb.com

rminnehan@klnb.com 443-632-2088

100 West Road, Suite 505, Towson, MD 21204

### kinb.com







facebook.com/KLNB @KLNBLLC linkedin.com/company/klnb



**CLICK TO VIEW PROPERTY WEBSITE** 

While we have no reason to doubt the accuracy of any of the information supplied, we cannot, and do not, guarantee its accuracy. All information should be independently verified prior to a purchase or lease of the property. We are not responsible for errors, omissions, misuse, or misinterpretation of information contained herein and make no warranty of any kind, express or implied