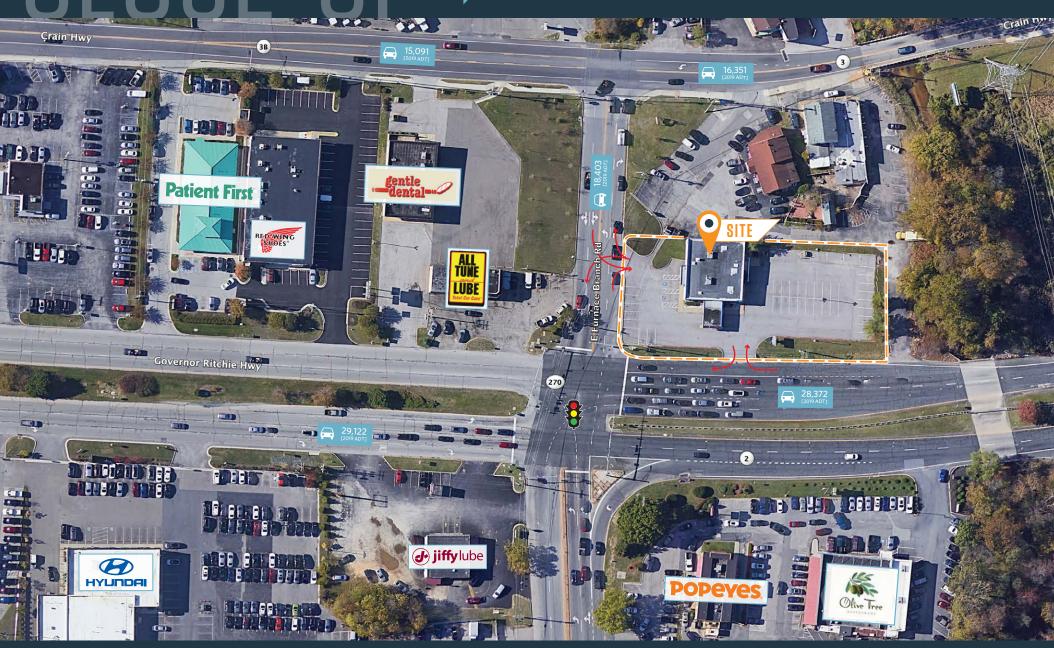

### **NEARBY RETAILERS**

### RETAIL FOR LEASE

- 4,091 SF free-standing building [former urgent care] located at signalized intersection.
- 0.67-acre pad with ample parking and prominent single tenant pylon sign.
- Access available off Ritchie Highway and E Furnace Branch Road.

#### TRAFFIC COUNTS | 2019:

 Gov Ritchie Hwy [MD-2]
 29,122 ADT

 Crain Hwy [MD-3]
 15,091 ADT

 Furnace Branch Rd [MD-270]
 18,403 ADT