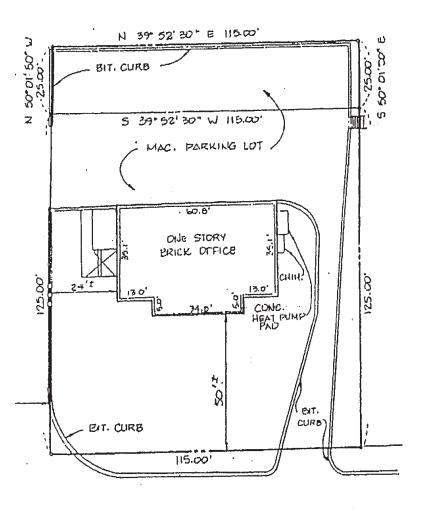

## 730 BALTIMORE PIKE

730 BALTIMORE PIKE, BEL AIR, MD 21014, HARFORD COUNTY

kInb

U.S. RTE. 1 (BELAIR ROAD)