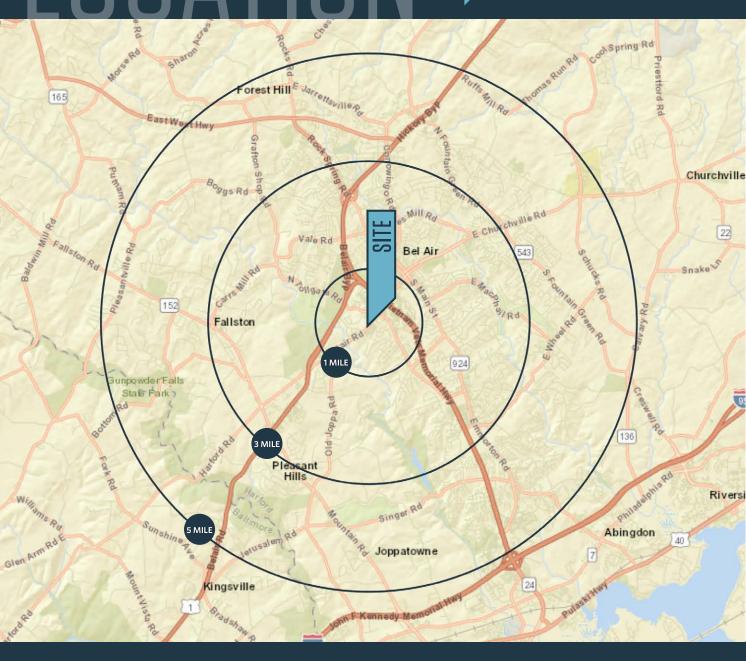

### 730 BALTIMORE PIKE 730 BALTIMORE PIKE, BEL AIR, MD 21014, HARFORD COUNTY

**PROPERTY HIGHLIGHTS:** 

2nd Generation Medical

| DEMOGRAF            | PHICS   2021:      |           |
|---------------------|--------------------|-----------|
| 1-MILE              | 3-MILE             | 5-MILE    |
| Population<br>5,714 | 60,152             | 117,451   |
| Daytime Po<br>8,152 | pulation<br>28,820 | 42,540    |
| Households<br>2,621 | 22,749             | 43,644    |
| Average HH          | Income             |           |
| \$111,482           | \$122,761          | \$125,871 |