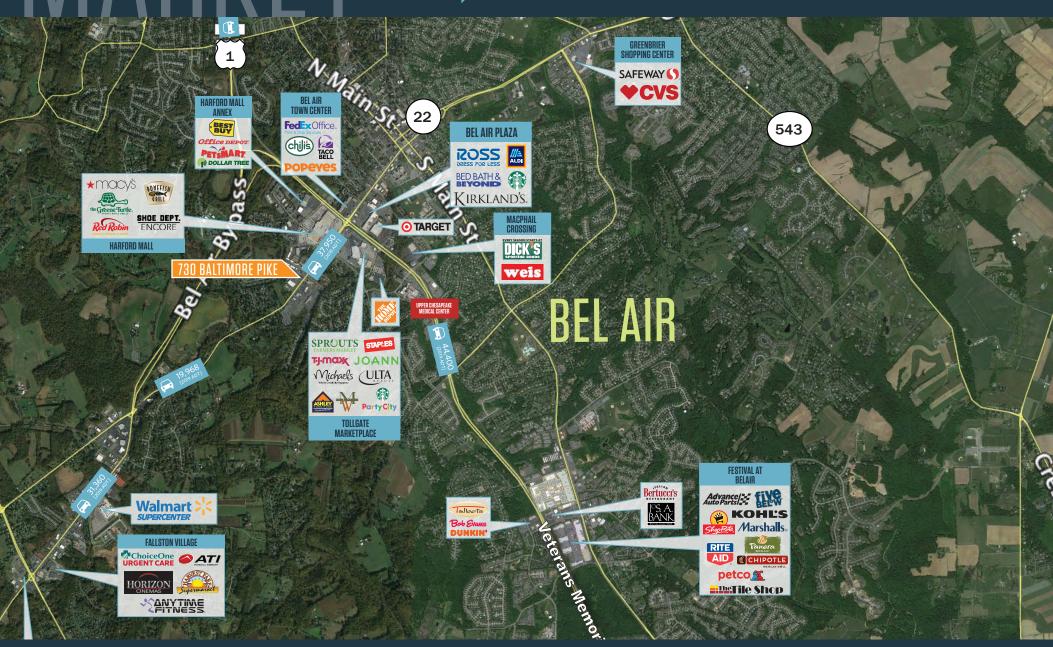

TRAFFIC COUNTS | 2019:

Belair Rd [US-1]

19,968 ADT

kInb

MASON BERNSTEIN mbernstein@klnb.com | 443-632-2089 TOM MADDUX tmaddux@klnb.com | 443-632-2040