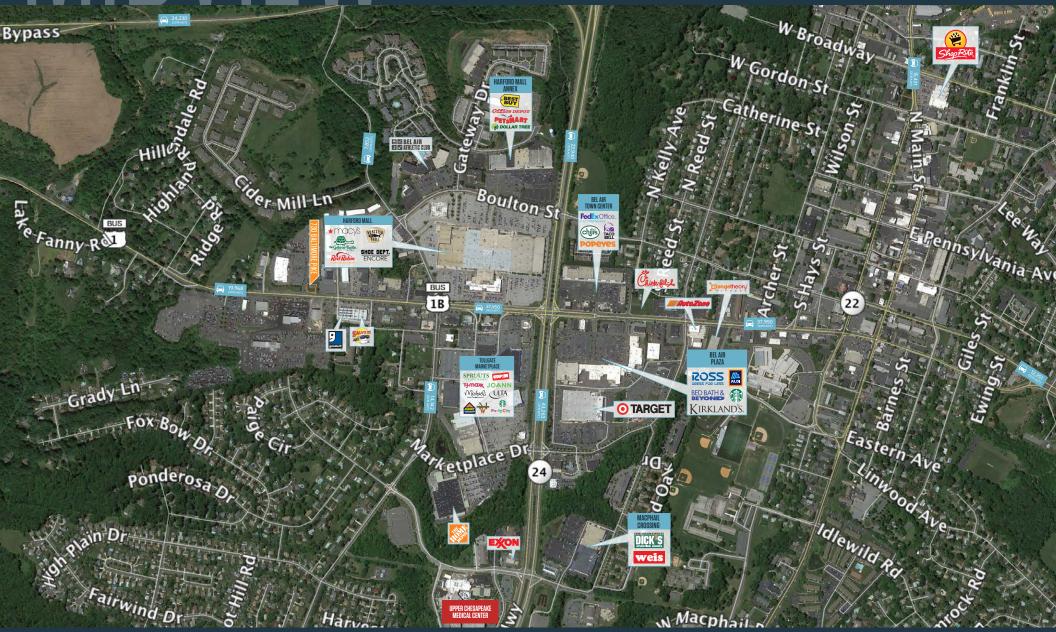

TRAFFIC COUNTS | 2019:

Belair Rd [US-1]

19,968 ADT

kInb

MASON BERNSTEIN mbernstein@klnb.com | 443-632-2089 TOM MADDUX tmaddux@klnb.com | 443-632-2040