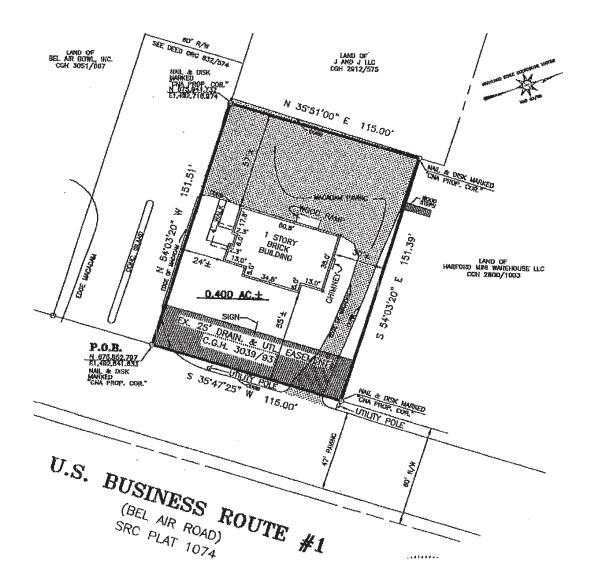

## 730 BALTIMORE PIKE

730 BALTIMORE PIKE, BEL AIR, MD 21014, HARFORD COUNTY

kInb

U.S. RTE. 1 (BELAIR ROAD)