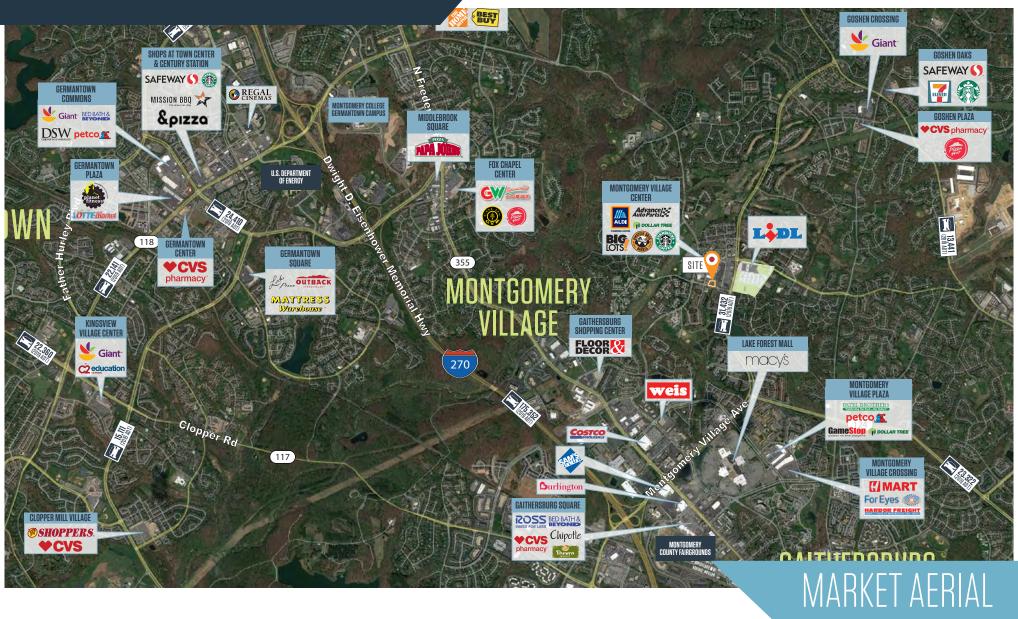

#### AREA RETAILERS:

10001 Stedwick Road, Montgomery Village, MD 20886 Montgomery County

10001 Stedwick Road, Montgomery Village, MD 20886 Montgomery County

10001 Stedwick Road, Montgomery Village, MD 20886 Montgomery County