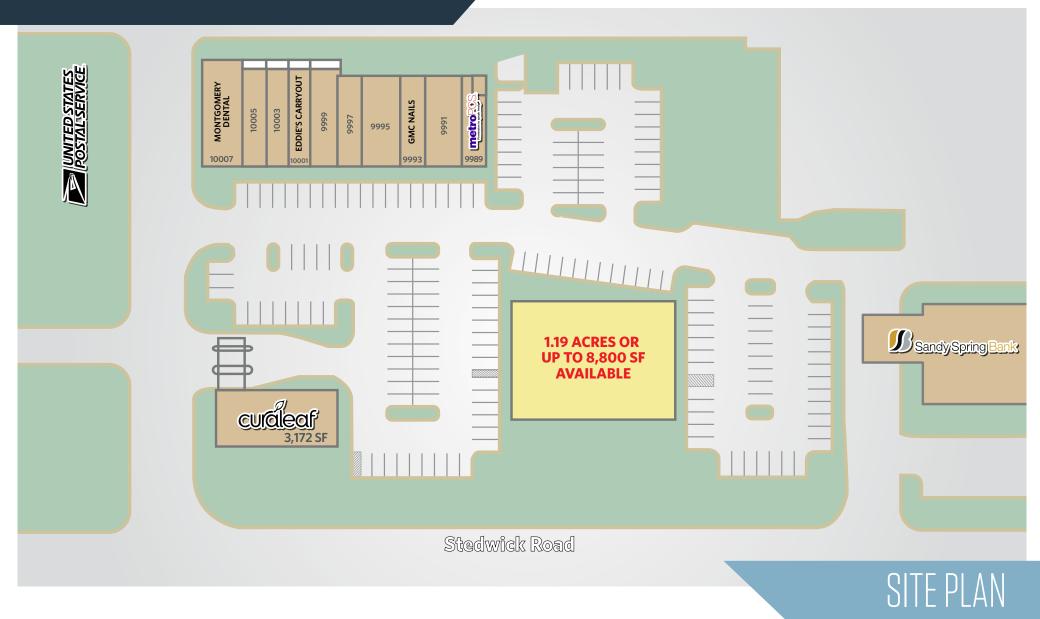

#### AVAILABLE SPACE:

- Size: 1.19 Acres/Up to 8,800 SF Building
- Rent: \$175,000 Annually (Ground Lease)
  Purchase: \$2,500,000
  Build-to-Suit: Negotiable
- Condition: Finished pad
- Delivery: Immediate