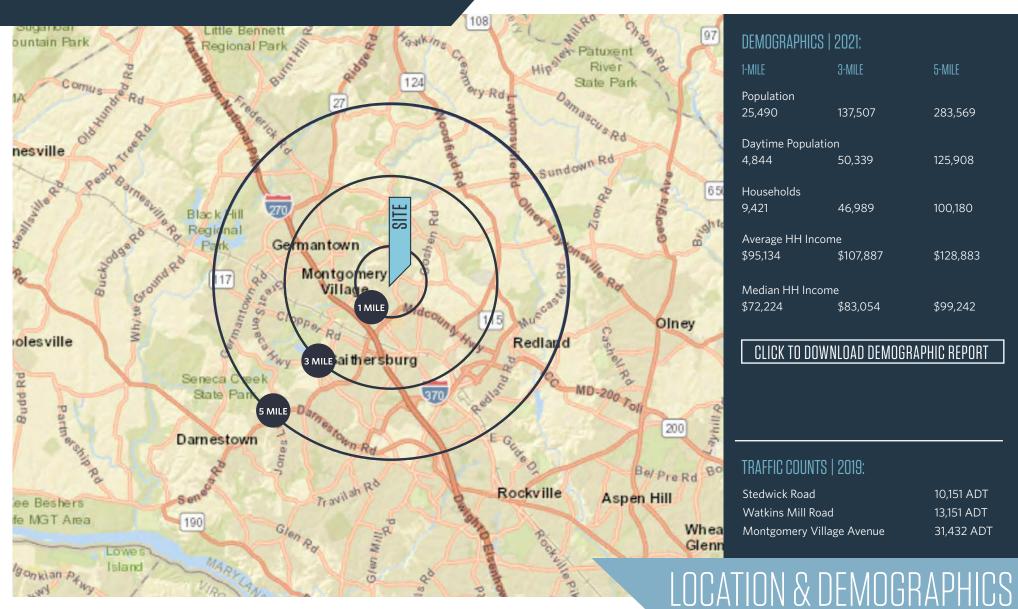

#### PROPERTY HIGHLIGHTS:

- Purchase, ground lease and built-to-suit deal structures will be considered.
- Façade renovation complete at adjacent center (Montgomery Village Center) anchored by Aldi & Big Lots.
- Well positioned between Montgomery Village Avenue (31,432 ADT) and Watkins Mill Road (13,151 ADT).
- Watkins Mill Rd interchange at I-270 now complete.