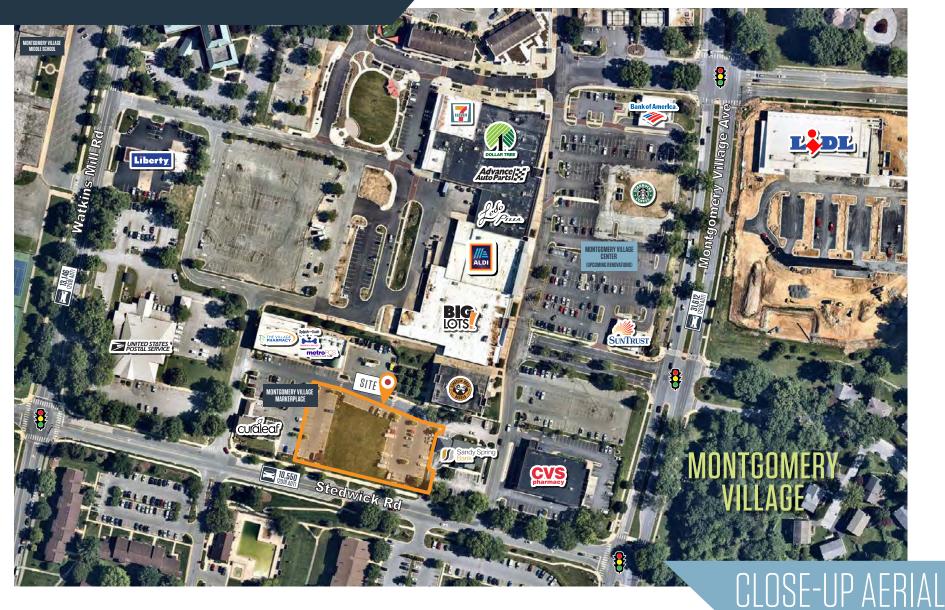

#### PROPERTY HIGHLIGHTS:

- Purchase, ground lease and built-to-suit deal structures will be considered.
- Façade renovation complete at adjacent center (Montgomery Village Center) anchored by Aldi & Big Lots.
- Well positioned between Montgomery Village Avenue (31,432 ADT) and Watkins Mill Road (13,151 ADT).
- Watkins Mill Rd interchange at I-270 now complete.

#### AVAILABLE SPACE:

- Size: 1.19 Acres/Up to 8,800 SF Building
- Rent: \$175,000 Annually (Ground Lease)
  Purchase: \$2,500,000
  Build-to-Suit: Negotiable
- Condition: Finished pad
- Delivery: Immediate