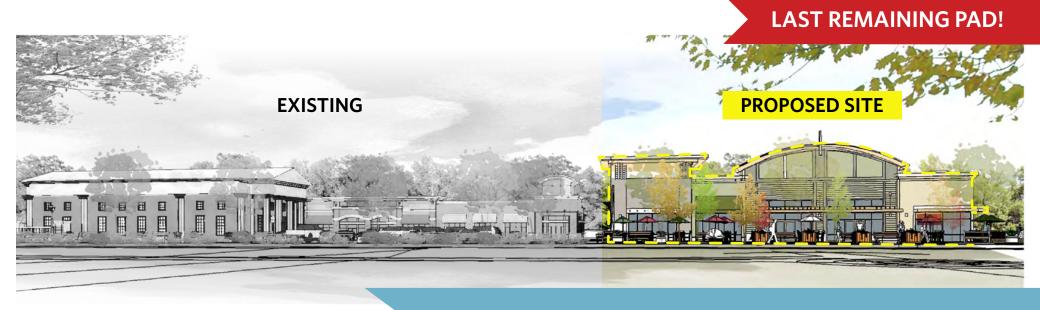

#### PROPERTY HIGHLIGHTS:

- Purchase, ground lease and built-to-suit deal structures will be considered.
- Façade renovation complete at adjacent center (Montgomery Village Center) anchored by Aldi & Big Lots.
- Well positioned between Montgomery Village Avenue (31,432 ADT) and Watkins Mill Road (13,151 ADT).
- Watkins Mill Rd interchange at I-270 now complete.

#### AVAILABLE SPACE:

- Size: 1.19 Acres/Up to 8,800 SF Building
- Rent: \$175,000 Annually (Ground Lease)
  Purchase: \$2,500,000
  Build-to-Suit: Negotiable
- Condition: Finished pad
- Delivery: Immediate