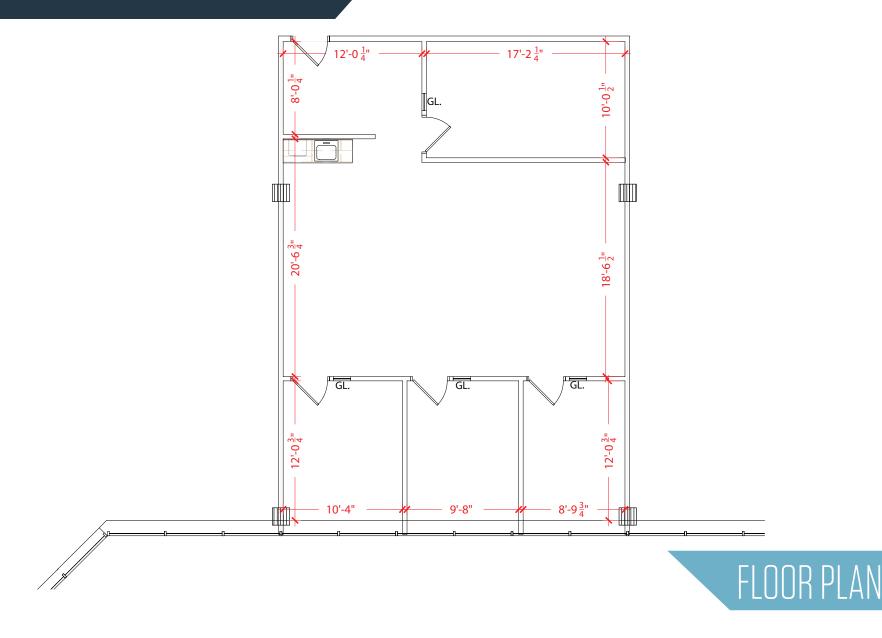

### PROPERTY HIGHLIGHTS:

- 1,431 square feet
- Rate negotiable
- Great location, near Route 175, Route 32 and Route 29, one mile from I-95 and 15 minutes from BWI Airport
- Plug-n-Play furniture included
- Terrific gym amenity in the building
- Lease through August 2022