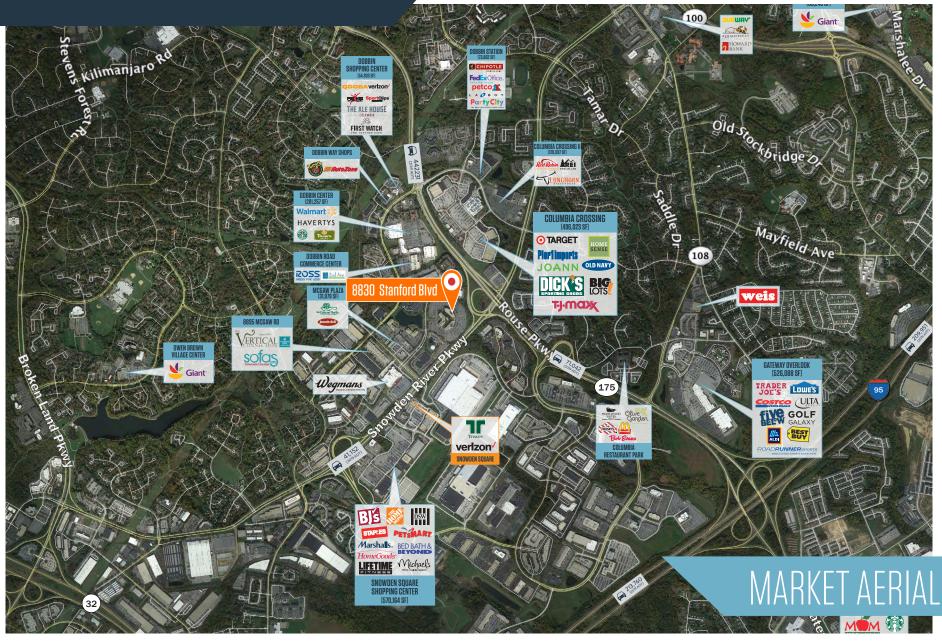

#### **NEARBY AMENITIES:**

### PROPERTY HIGHLIGHTS:

- 1,431 square feet
- Rate negotiable
- Great location, near Route 175, Route 32 and Route 29, one mile from I-95 and 15 minutes from BWI Airport
- Plug-n-Play furniture included
- Terrific gym amenity in the building
- Lease through August 2022