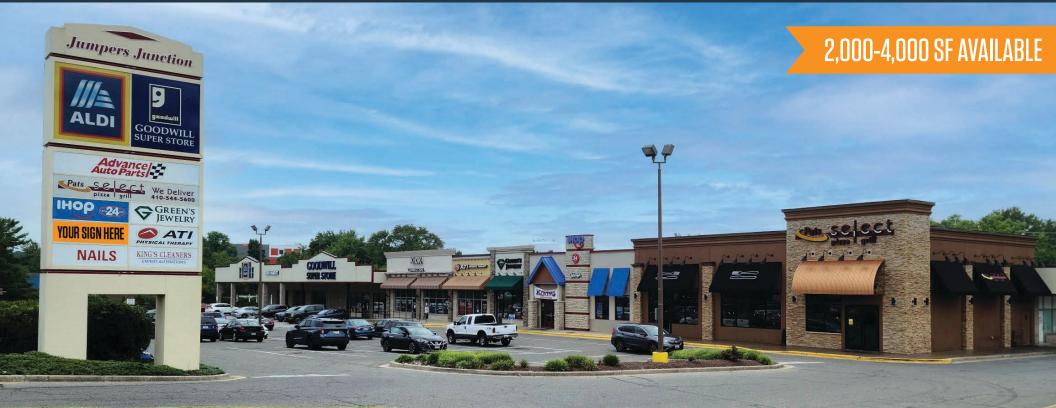

## JUMPERS JUNCTION SHOPPING CENTER

8114 RITCHIE HWY, PASADENA, MD

### **RETAIL FOR LEASE**

- 2,000-4,000 SF available for lease
- 65,000± SF center located at the signalized intersection of Ritchie Highway (Rt. 2) and Jumpers Hole Road
- Anchored by Aldi Foods and Goodwill
- Excellent signage and visibility