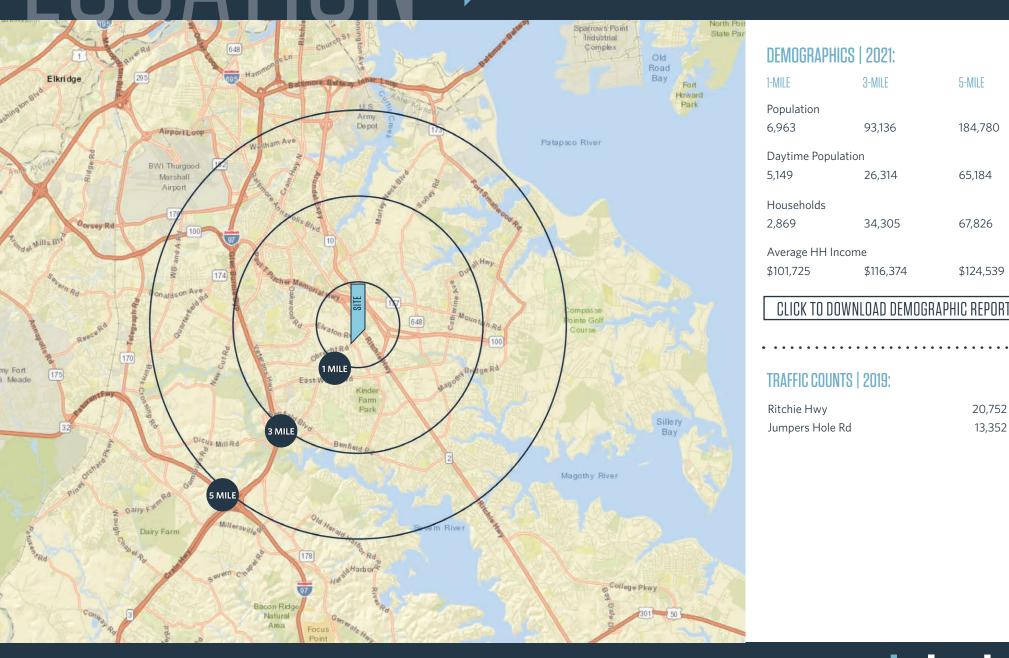

# kInb

## JUMPERS JUNCTION SHOPPING CENTER

8114 RITCHIE HWY, PASADENA, MD





### **RETAIL FOR LEASE**

- 2,000-4,000 SF available for lease
- 65,000± SF center located at the signalized intersection of Ritchie Highway (Rt. 2) and Jumpers Hole Road
- Anchored by Aldi Foods and Goodwill
- Excellent signage and visibility

**KEITH BARNETT** kbarnett@klnb.com | 443-632-2047

### **JUMPERS JUNCTION SHOPPING CENTER**

#### 8114 RITCHIE HWY, PASADENA, MD



**KEITH BARNETT** kbarnett@klnb.com | 443-632-2047

## kInb

5-MILE

184,780

65,184

67,826

\$124,539

20.752 ADT

13,352 ADT

### JUMPERS JUNCTION SHOPPING CENTER

8114 RITCHIE HWY, PASADENA, MD



**KEITH BARNETT** kbarnett@klnb.com | 443-632-2047 JUMPERS JUNCTION SHOPPING CENTER

8114 RITCHIE HWY, PASADENA, MD



**KEITH BARNETT** kbarnett@klnb.com | 443-632-2047



# PHOTOS

## JUMPERS JUNCTION SHOPPING CENTER

8114 RITCHIE HWY, PASADENA, MD



KEITH BARNETT kbarnett@klnb.com | 443-632-2047

## kInb

# kInb

## JUMPERS JUNCTION SHOPPING CENTER

8114 RITCHIE HWY, PASADENA, MD

### FOR MORE INFORMATION, PLEASE CONTACT:

### **KEITH BARNETT**

kbarnett@klnb.com 443-632-2047

100 West Road, Suite 505, Towson, MD 21204

f
facebook.com/KLNB
Image: Compare the second second

While we have