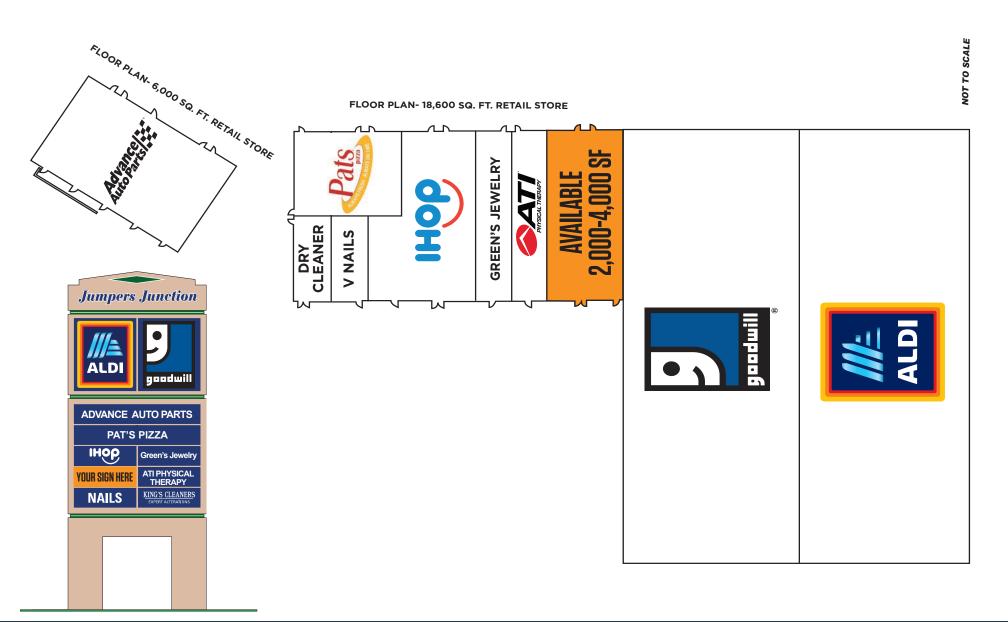

### **RETAIL FOR LEASE**

- 2,000-4,000 SF available for lease
- 65,000± SF center located at the signalized intersection of Ritchie Highway (Rt. 2) and Jumpers Hole Road
- Anchored by Aldi Foods and Goodwill
- Excellent signage and visibility

### **JUMPERS JUNCTION SHOPPING CENTER**

#### 8114 RITCHIE HWY, PASADENA, MD

**KEITH BARNETT** kbarnett@klnb.com | 443-632-2047