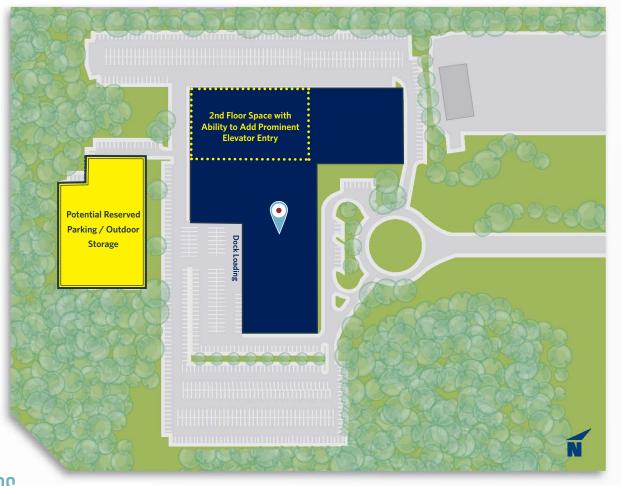

• **Rent:** \$12 - \$16 PSF NNN

• **Parking:** Ample on-site parking (940 spaces)

Building signage available

• Multi-functional space with open concept floor plans

## SITE PLAN