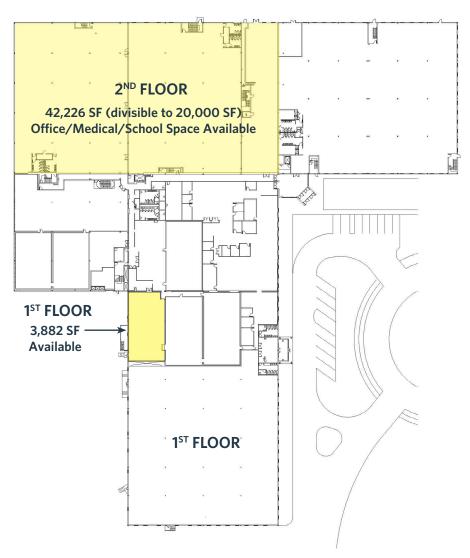

#### **Suite Highlights**

Vacancies:

1st Floor: • 3,882 SF of kitchen/deli/catering space

2<sup>nd</sup> Floor: • 42,226 SF (divisible to 20,000 sf) of office/

medical/school space

Could add dedicated elevator entry for long term

### FULL-BUILDING PLAN