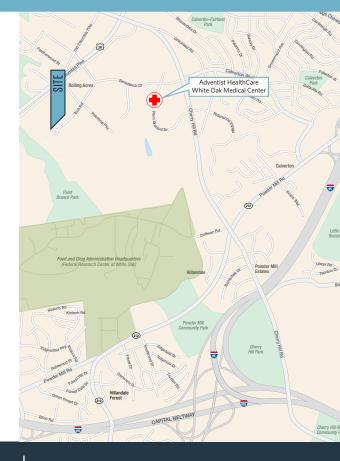

#### **Location Overview**

- Situated in Montgomery Industrial Park
- Conveniently located near I-495, I-95 and Route 29
- The property benefits from a rich amenity base due to its close proximity to Downtown Silver Spring, White Oak Town Center, Westech Village Center, and New Adventist Hospital site.