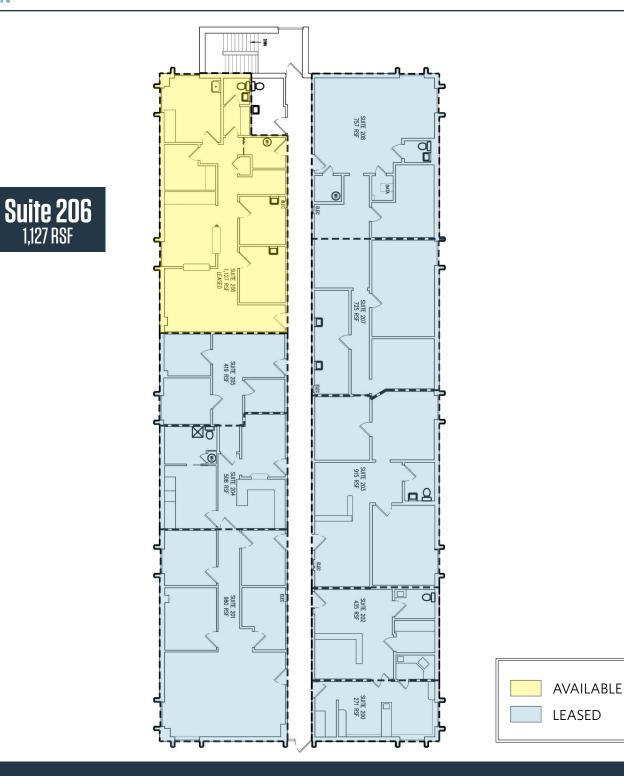

### **PROPERTY HIGHLIGHTS**

- Available Space: Suite 206; 1,127 square feet
- Building Size: 12,000 square feet
- Stories: Two (2)
- Floor Size: 6,000 square feet
- **Year Built: 1985**
- Renovated: 2020
- Zoning: BL
- Land Area: 0.72 acres
- **Construction:** Masonry
- Parking: 4:1,000 square feet

#### **FLOOR PLAN**

Abby Glassberg aglassberg@klnb.com 443-574-1433 Aaron Carroll acarroll@klnb.com 443-574-1430