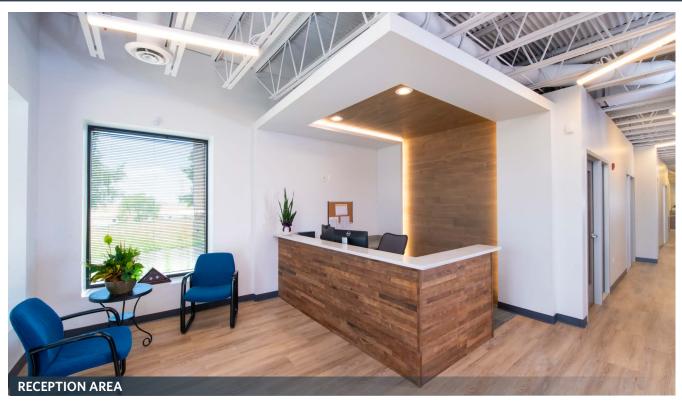

050

1050 Old North Point Road, Baltimore, MD 21224 **Baltimore City** 

### **PROPERTY HIGHLIGHTS**

- Available Space: Suite 206; 1,127 square feet
- Building Size: 12,000 square feet
- Stories: Two (2)
- Floor Size: 6,000 square feet
- **Year Built: 1985**
- Renovated: 2020
- Zoning: BL
- Land Area: 0.72 acres
- **Construction:** Masonry
- Parking: 4:1,000 square feet

### **NEARBY AMENITIES**









#### Abby Glassberg aglassberg@klnb.com 443-574-1433

**Aaron Carroll** acarroll@klnb.com 443-574-1430

## FOR LEASE



9881 Broken Land Pkwy, Suite 300 Columbia, MD 21046 klnb.com

#### 1050 OLD NORTH POINT ROAD Baltimore, MD 21224 I Baltimore City

#### **FLOOR PLAN**



Abby Glassberg aglassberg@klnb.com 443-574-1433 Aaron Carroll acarroll@klnb.com 443-574-1430

# Nakinb

#### PHOTOS







9881 Broken Land Pkwy, Suite 300 Columbia, MD 21046 **klnb.com** 

#### 1050 OLD NORTH POINT ROAD Baltimore, MD 21224 I Baltimore City

## Nikinb

#### MARKET AERIAL



While we have no reason to doubt the accuracy of any of the information supplied, we cannot, and do not, guarantee its accuracy. All information should be independently verified prior to a purchase or lease of the property. We are not responsible for errors, omissions, misuse, or misinterpretation of information contained herein and make no warranty of any kind, express or implied, with respect to the property or any other matters.

Abby Glassberg aglassberg@klnb.com 443-574-1433 Aaron Carroll acarroll@klnb.com 443-574-1430

9881 Broken Land Pkwy, Suite 300 Columbia, MD 21046 **klnb.com**