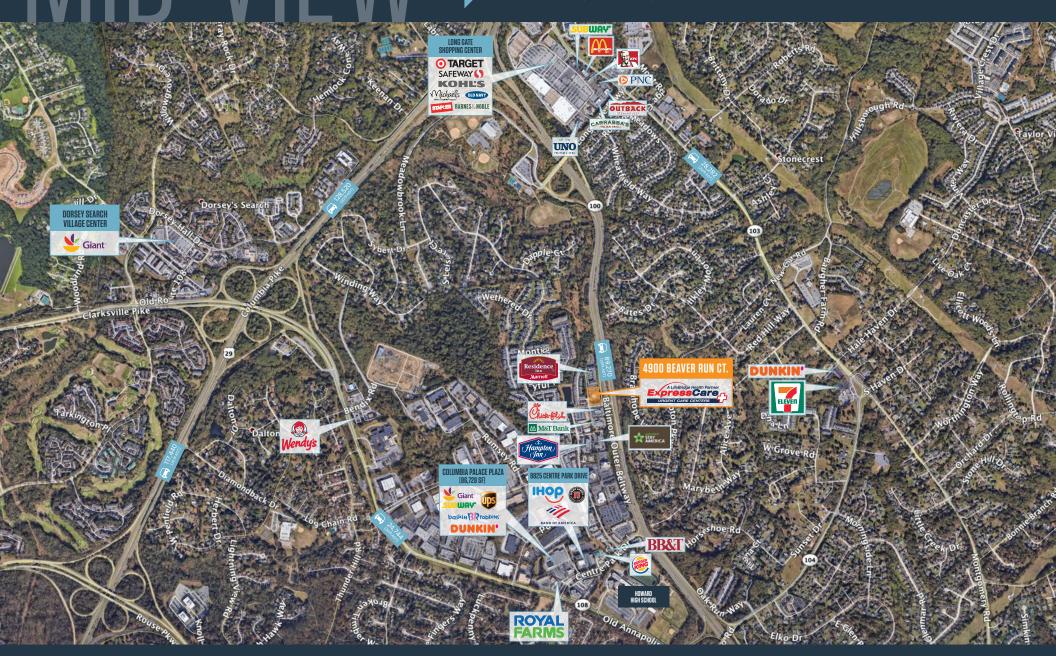

- Available: 1,842 SF [potential to add drive-thru]
- Join ExpressCare [opening summer 2022]
- Parcel 1.47 acres
- 92 Parking Spaces on site
- Rare Pylon Sign Visible to Route 100 [89,270 ADT]
- Zoned: POR Howard County
- Easy access on and off Route 100.

## $\mathsf{IM}$

### 4900 BEAVER RUN COURT

ELLICOTT CITY, MD 21043, HOWARD COUNTY



#### DEMOGRAPHICS | 2021:

1-MILE 3-MILE 5-MILE

Population

9,295 84,776 214,078

Daytime Population

8,819 42,693 141,391

Households

3,313 32,584 82,033

Average HH Income

\$158,479 \$149,935 \$145,167

#### CLICK TO DOWNLOAD DEMOGRAPHIC REPORT

#### TRAFFIC COUNTS | 2019:

Rt. 100 89,270 ADT



# 4900 BEAVER RUN COURT ELLICOTT CITY, MD 21043, HOWARD COUNTY



#### RYAN MINNEHAN



## 4900 BEAVER RUN COURT

ELLICOTT CITY, MD 21043, HOWARD COUNTY







## 4900 BEAVER RUN COURT







# DRIVE-THRI 4900 BEAVER RUN COURT

**CONCEPT PLAN** 





# SITE PLAN J 4900 BEAVER RUN COURT ELLICOTT CITY, MD 21043, HOWARD COUNTY





# BENDERING J 4900 BEAVER RUN COURT ELLICOTT CITY, MD 21043, HOWARD COUNTY





# RELLICOTT CITY, MD 21043, HOWARD COUNTY







### 4900 BEAVER RUN COURT klnb ELLICOTT CITY, MD 21043, HOWARD COUNTY

#### FOR MORE INFORMATION, PLEASE CONTACT:

#### RYAN MINNEHAN

rminnehan@klnb.com 443-632-2088

100 West Road, Suite 505, Towson, MD 21204

### kinb.com









**CLICK TO VIEW PROPERTY WEBSITE** 

While we have no reason to doubt the accuracy of any of the information supplied, we cannot, and do not, guarantee its accuracy. All information should be independently verified prior to a purchase or lease of the property.