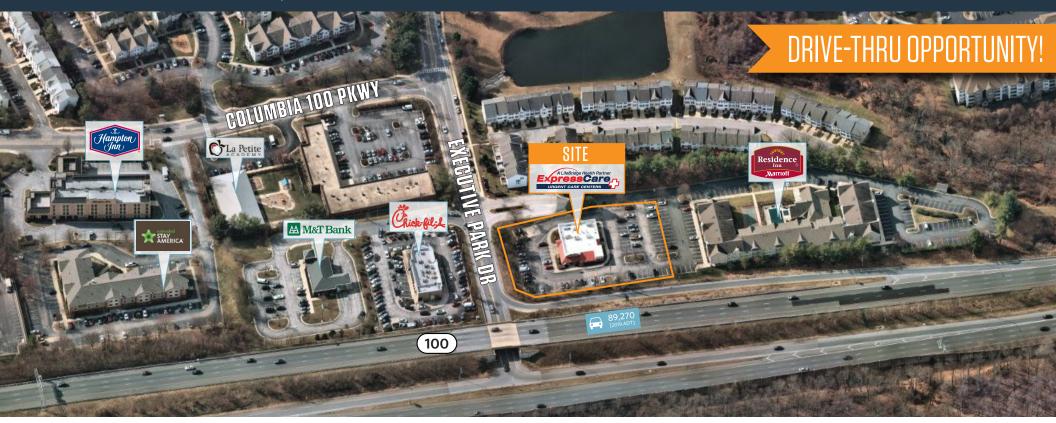

### JOIN NEARBY RETAILERS

### RETAIL FOR LEASE

- Available: 1,842 SF [potential to add drive-thru]
- Join ExpressCare [opening summer 2022]
- Parcel 1.47 acres
- 92 Parking Spaces on site
- Rare Pylon Sign Visible to Route 100 [89,270 ADT]
- Zoned: POR Howard County
- Easy access on and off Route 100.