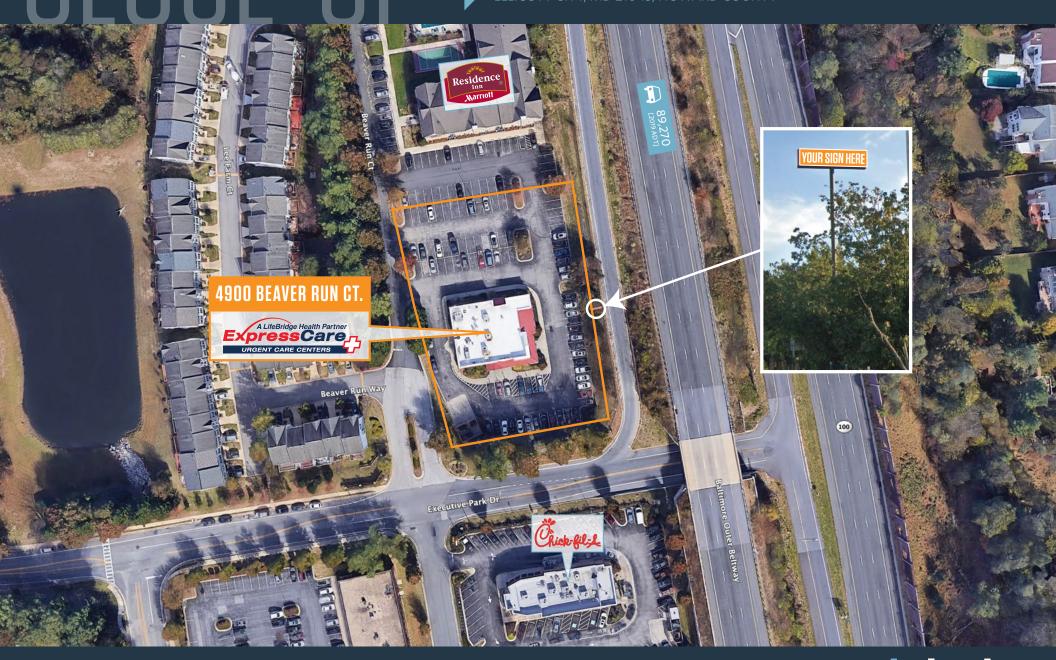

## 4900 BEAVER RUN COURT

ELLICOTT CITY, MD 21043, HOWARD COUNTY

### JOIN NEARBY RETAILERS

### RETAIL FOR LEASE

- Available: 1,842 SF [potential to add drive-thru]
- Join ExpressCare [opening summer 2022]
- Parcel 1.47 acres
- 92 Parking Spaces on site
- Rare Pylon Sign Visible to Route 100 [89,270 ADT]
- Zoned: POR Howard County
- Easy access on and off Route 100.