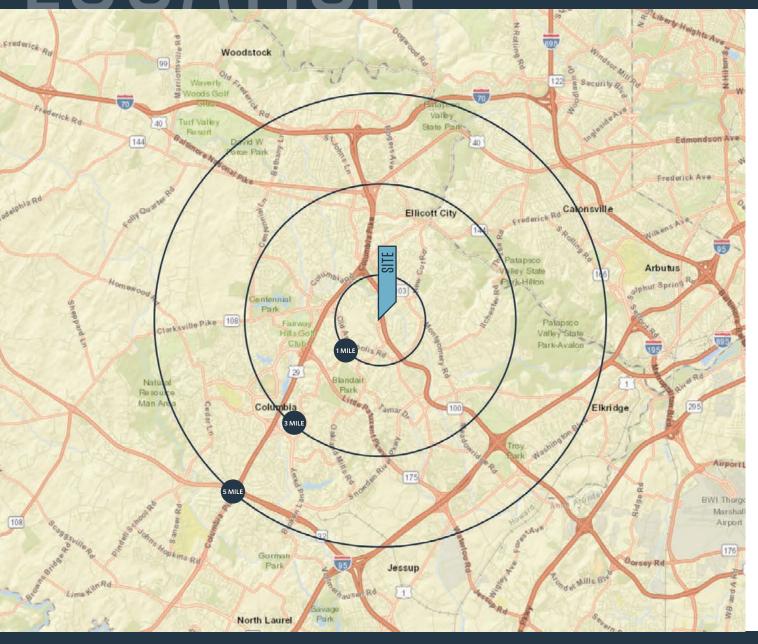

#### DEMOGRAPHICS | 2021:

1-MILE 3-MILE 5-MILE

Population

9,295 84,776 214,078

Daytime Population

8,819 42,693 141,391

Households

3,313 32,584 82,033

Average HH Income

\$158,479 \$149,935 \$145,167

#### TRAFFIC COUNTS | 2019:

Rt. 100 89,270 ADT