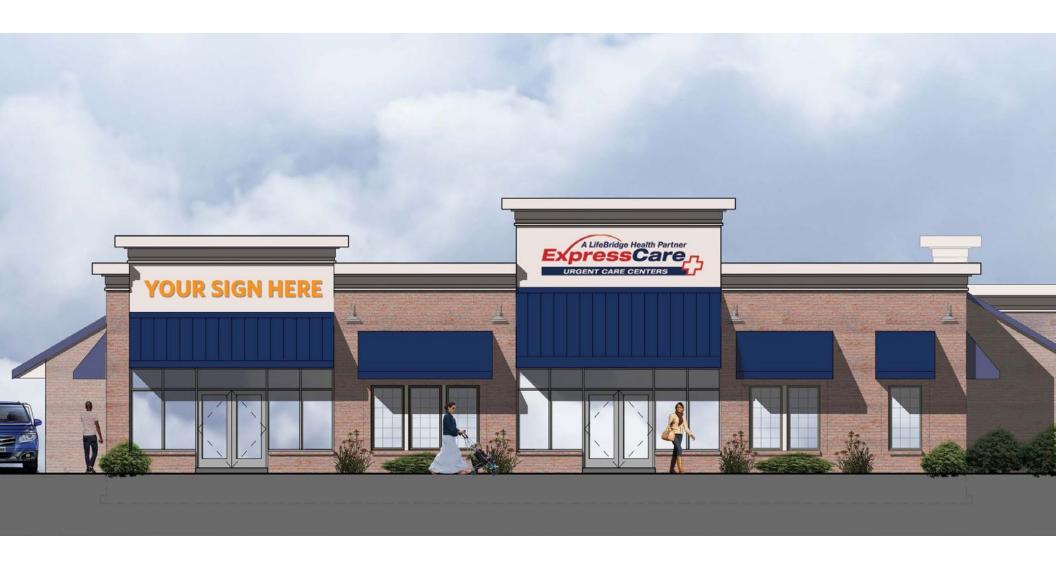

# BENDERING J 4900 BEAVER RUN COURT ELLICOTT CITY, MD 21043, HOWARD COUNTY

### RETAIL FOR LEASE

- Available: 1,842 SF [potential to add drive-thru]
- Join ExpressCare [opening summer 2022]
- Parcel 1.47 acres
- 92 Parking Spaces on site
- Rare Pylon Sign Visible to Route 100 [89,270 ADT]
- Zoned: POR Howard County
- Easy access on and off Route 100.