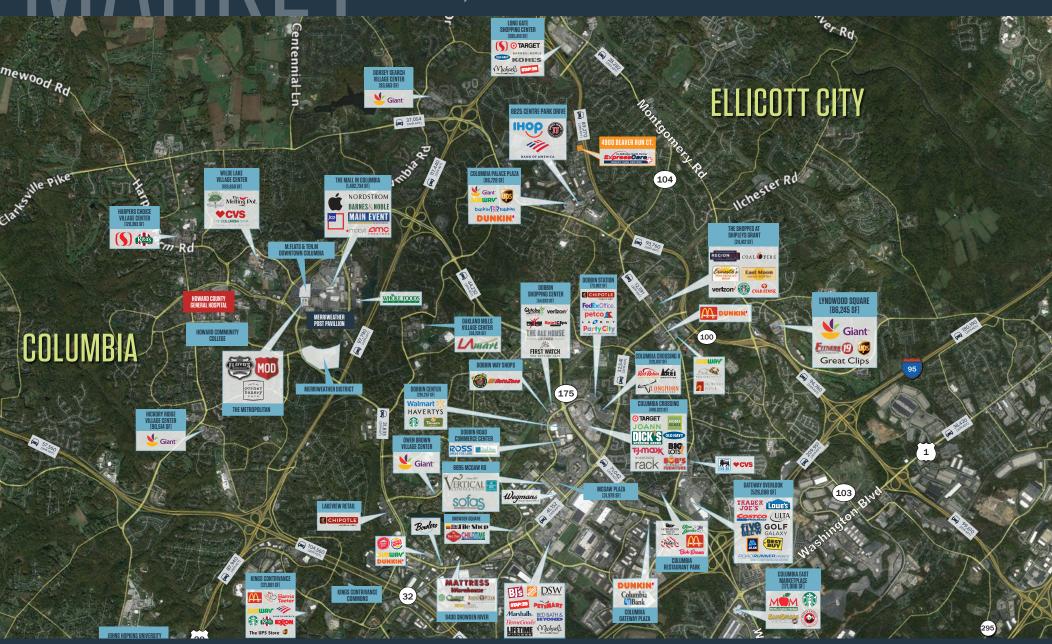

, MD 21043, HOWARD COUNTY



### JOIN NEARBY RETAILERS













### RETAIL FOR LEASE

- Available: 1,842 SF [potential to add drive-thru]
- Join ExpressCare [opening summer 2022]
- Parcel 1.47 acres
- 92 Parking Spaces on site
- Rare Pylon Sign Visible to Route 100 [89,270 ADT]
- Zoned: POR Howard County
- Easy access on and off Route 100.

## $\mathsf{IM}$

### 4900 BEAVER RUN COURT

ELLICOTT CITY, MD 21043, HOWARD COUNTY



#### DEMOGRAPHICS | 2021:

1-MILE 3-MILE 5-MILE

Population

9,295 84,776 214,078

Daytime Population

8,819 42,693 141,391

Households

3,313 32,584 82,033

Average HH Income

\$158,479 \$149,935 \$145,167

#### CLICK TO DOWNLOAD DEMOGRAPHIC REPORT

#### TRAFFIC COUNTS | 2019:

Rt. 100 89,270 ADT



# 4900 BEAVER RUN COURT ELLICOTT CITY, MD 21043, HOWARD COUNTY



#### RYAN MINNEHAN



## 4900 BEAVER RUN COURT

ELLICOTT CITY, MD 21043, HOWARD COUNTY







## 4900 BEAVER RUN COURT







# DRIVE-THRI 4900 BEAVER RUN COURT

**CONCEPT PLAN** 





# SITE PLAN J 4900 BEAVER RUN COURT ELLICOTT CITY, MD 21043, HOWARD COUNTY





# BENDERING J 4900 BEAVER RUN COURT ELLICOTT CITY, MD 21043, HOWARD COUNTY





# RELLICOTT CITY, MD 21043, HOWARD COUNTY







### 4900 BEAVER RUN COURT klnb ELLICOTT CITY, MD 21043, HOWARD COUNTY

#### FOR MORE INFORMATION, PLEASE CONTACT:

#### RYAN MINNEHAN

rminnehan@klnb.com 443-632-2088

100 West Road, Suite 505, Towson, MD 21204

### kinb.com









**CLICK TO VIEW PROPERTY WEBSITE** 

While we have no reason to doubt the accuracy of any of the information supplied, we cannot, and do not, guarantee its accuracy. All