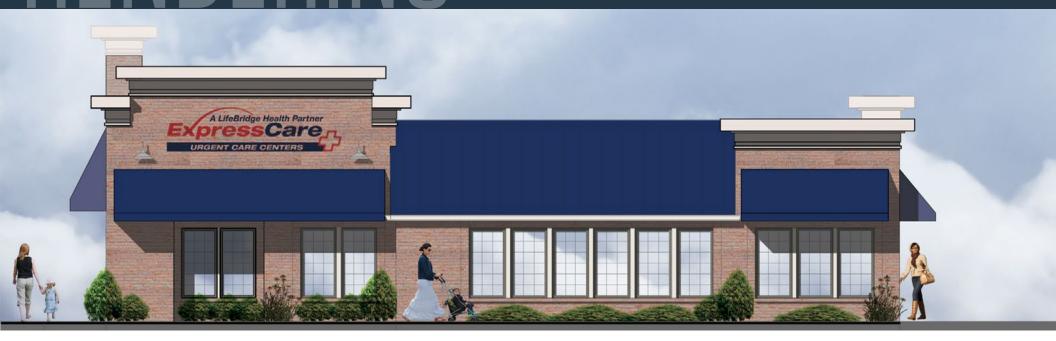

# BENDERING J 4900 BEAVER RUN COURT ELLICOTT CITY, MD 21043, HOWARD COUNTY

### RETAIL FOR LEASE

- Available: 1,842 SF [potential to add drive-thru]
- Join ExpressCare [opening summer 2022]
- Parcel 1.47 acres
- 92 Parking Spaces on site
- Rare Pylon Sign Visible to Route 100 [89,270 ADT]
- Zoned: POR Howard County
- Easy access on and off Route 100.