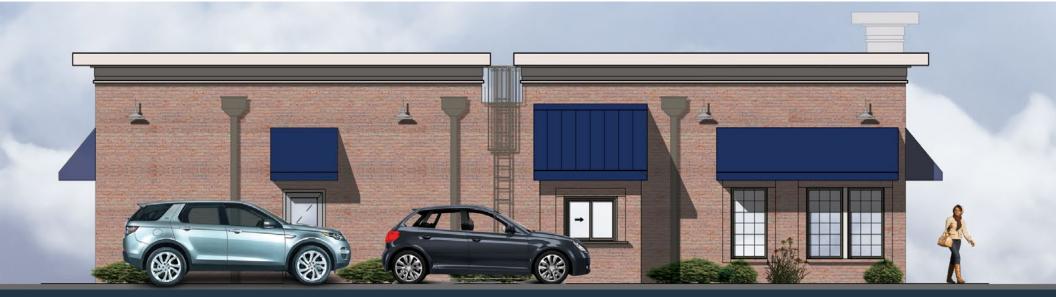

# BENDERING J 4900 BEAVER RUN COURT ELLICOTT CITY, MD 21043, HOWARD COUNTY

### RETAIL FOR LEASE

- Available: 1,842 SF [potential to add drive-thru]
- Join ExpressCare [opening summer 2022]
- Parcel 1.47 acres
- 92 Parking Spaces on site
- Rare Pylon Sign Visible to Route 100 [89,270 ADT]
- Zoned: POR Howard County
- Easy access on and off Route 100.