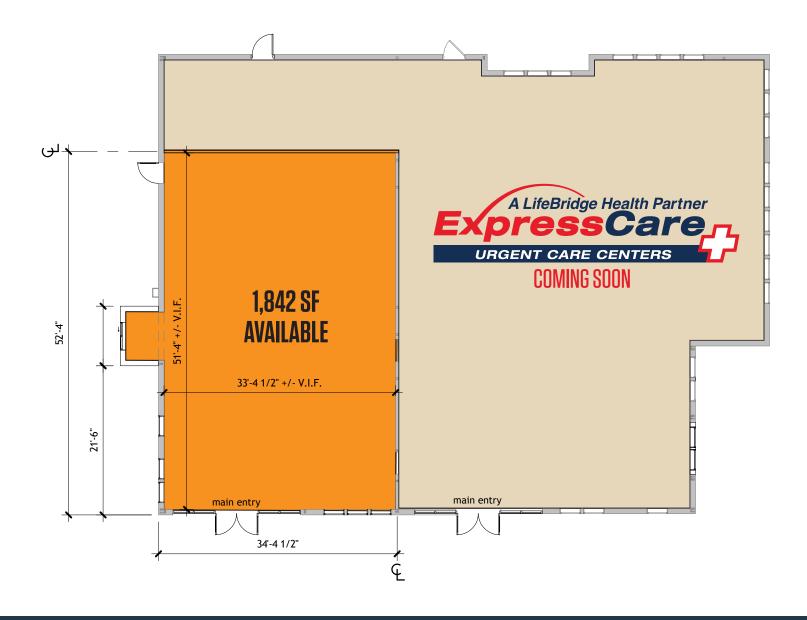

# SITE PLAN J 4900 BEAVER RUN COURT ELLICOTT CITY, MD 21043, HOWARD COUNTY

### RETAIL FOR LEASE

- Available: 1,842 SF [potential to add drive-thru]
- Join ExpressCare [opening summer 2022]
- Parcel 1.47 acres
- 92 Parking Spaces on site
- Rare Pylon Sign Visible to Route 100 [89,270 ADT]
- Zoned: POR Howard County
- Easy access on and off Route 100.