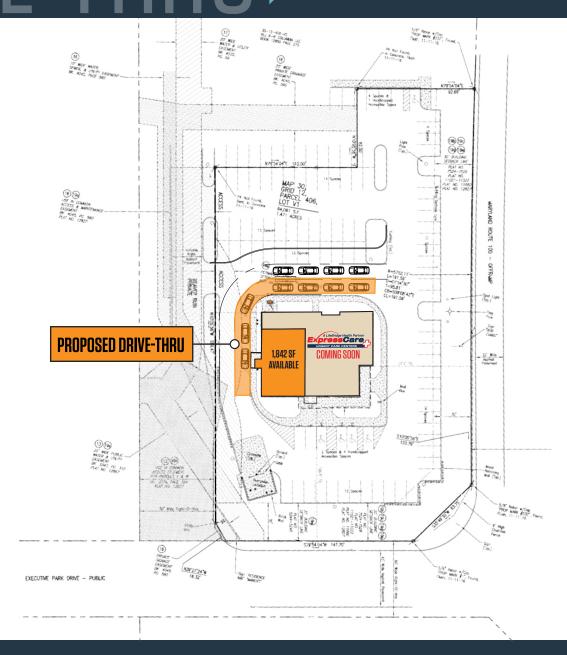

# DRIVE-THRI 4900 BEAVER RUN COURT

**CONCEPT PLAN** 

### RETAIL FOR LEASE

- Available: 1,842 SF [potential to add drive-thru]
- Join ExpressCare [opening summer 2022]
- Parcel 1.47 acres
- 92 Parking Spaces on site
- Rare Pylon Sign Visible to Route 100 [89,270 ADT]
- Zoned: POR Howard County
- Easy access on and off Route 100.