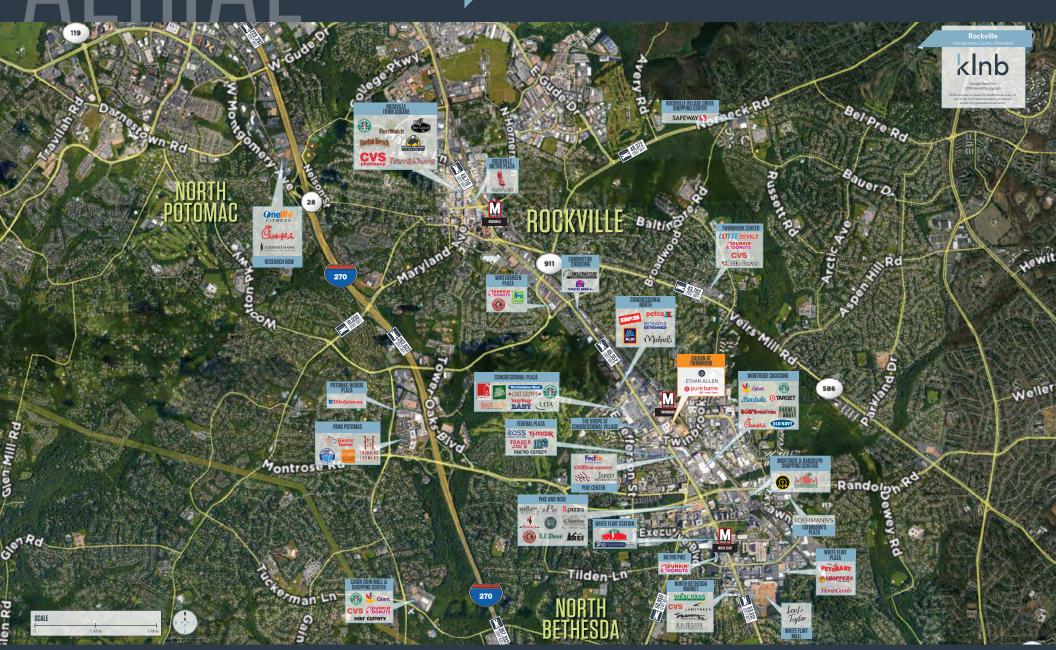

#### JOIN THESE RETAILERS

ETHAN ALLEN

#### TRAFFIC COUNTS | 2018:

Rockville Pike 47,560 ADT