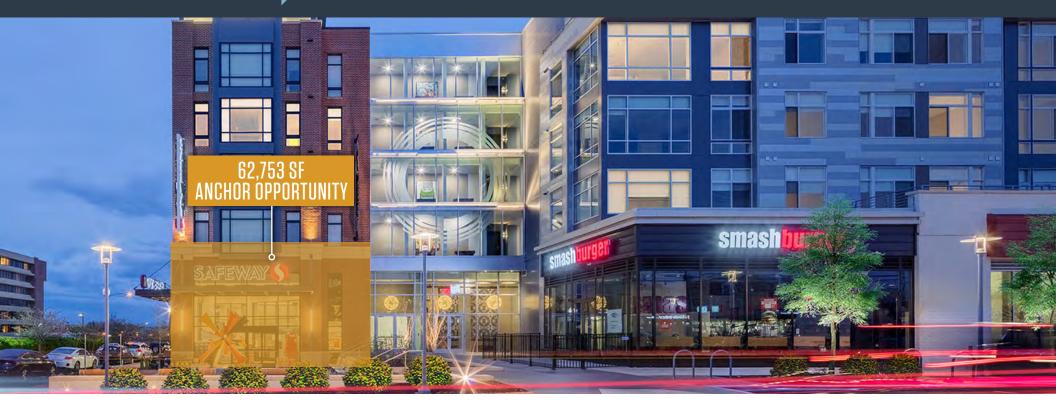

#### **CURRENT SAFEWAY FOR SUBLEASE**

- **Size:** 62,753 SF
- Rent: "Market"
- **Term:** Through 2036 with 7 5-year options
- **Parking:** Minimum 180 exclusive spaces on P1 with non-exclusive access to retail on P2.
- ALL USES CONSIDERED

# 1800 ROCKVILLE PIKE ROCKVILLE, MD 20852 62,753 SF CURRENTLY SAFEWAY Twinbrook Pkwy. Rollins Ave