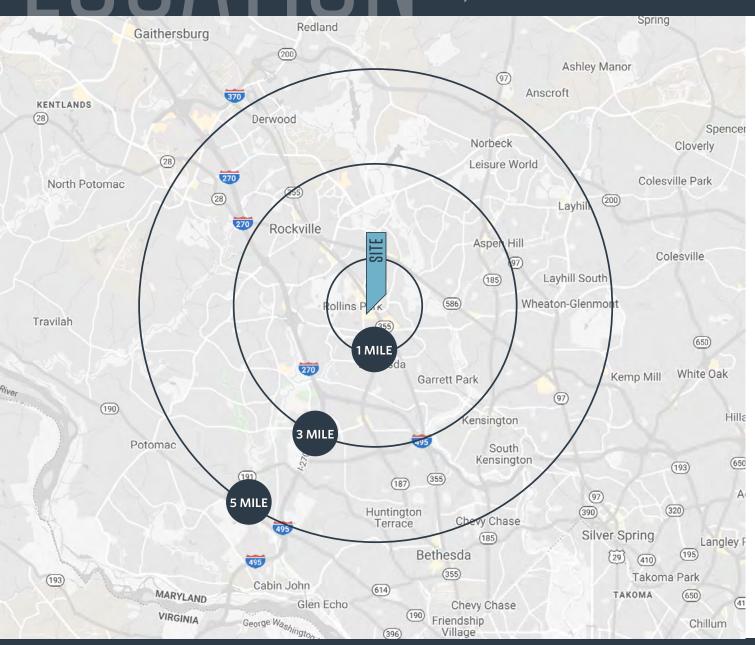

#### DEMOGRAPHICS | 2020:

1-MILF

| Population         |           |           |
|--------------------|-----------|-----------|
| 23,110             | 150,010   | 348,018   |
| Daytime Population |           |           |
| 26,721             | 105,019   | 201,969   |
| Households         |           |           |
| 10,438             | 56,949    | 131,024   |
| Average HH Income  |           |           |
| \$107,629          | \$144,150 | \$158,357 |

3-MILE

5-MILE