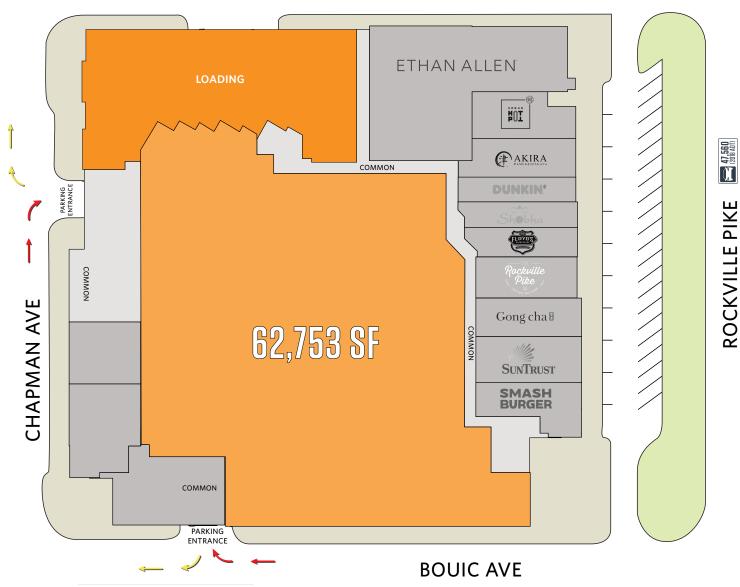

# SITE PLAN 1800 ROCKVILLE PIKE ROCKVILLE, MD 20852

#### **THOMPSON AVE**

#### **CURRENT SAFEWAY FOR SUBLEASE**

- **Size:** 62,753 SF
- Rent: "Market"
- **Term:** Through 2036 with 7 5-year options
- **Parking:** Minimum 180 exclusive spaces on P1 with non-exclusive access to retail on P2.
- ALL USES CONSIDERED