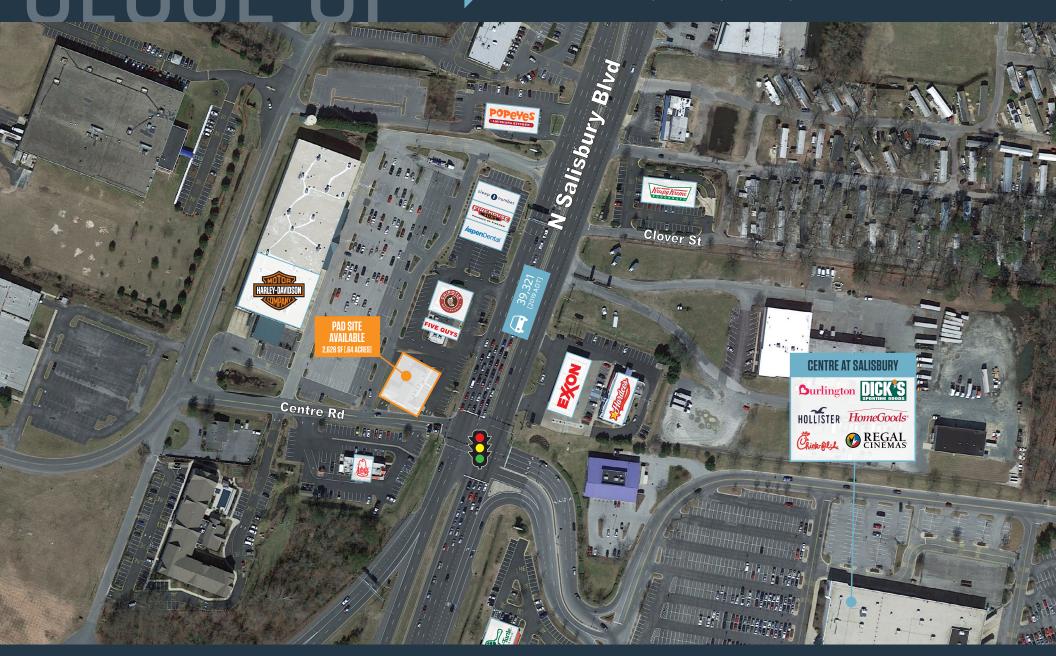

## RETAIL FOR LEASE

- Existing 2,628 SF bank with drive thru on 0.64 acres at a signalized intersection
- Super regional location across from the Centre at Salisbury (Regional Mall) along heavily trafficked Ocean Hwy [Route 13] with 39,000+ ADT
- Pylon signage available
- General commercial zoning which permits a wide variety of commercial uses
- Located in a high growth residential trade area

#### PROPERTY HIGHLIGHTS:

• 2,628 SF [0.64 acre] pad site available

#### TRAFFIC COUNTS | 2019:

Ocean Hwy 39,321 ADT