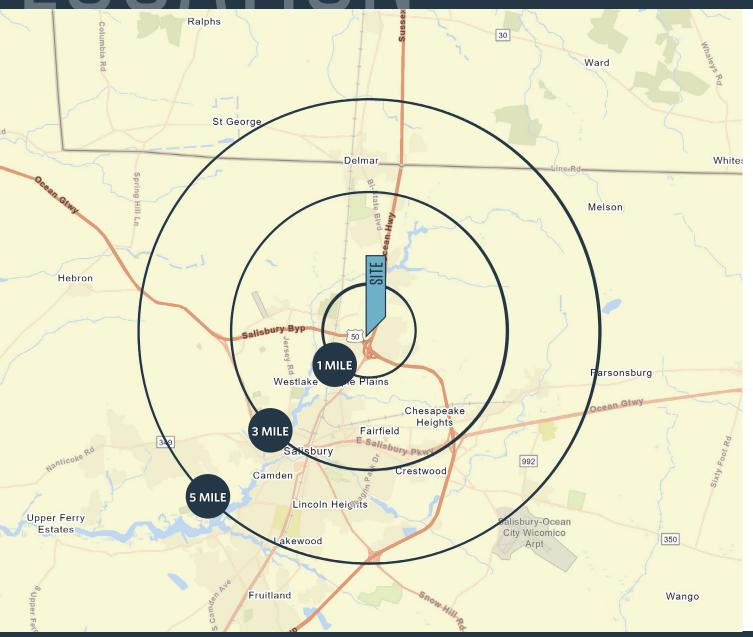

#### DEMOGRAPHICS | 2021:

1-MILE 3-MILE 5-MILE

Population

3,117 29,755 67,486

Daytime Population

8,368 22,559 52,372

Households

1,042 11,268 24,951

Average HH Income

\$74,649 \$64,787 \$65,579

CLICK TO DOWNLOAD DEMOGRAPHIC REPORT