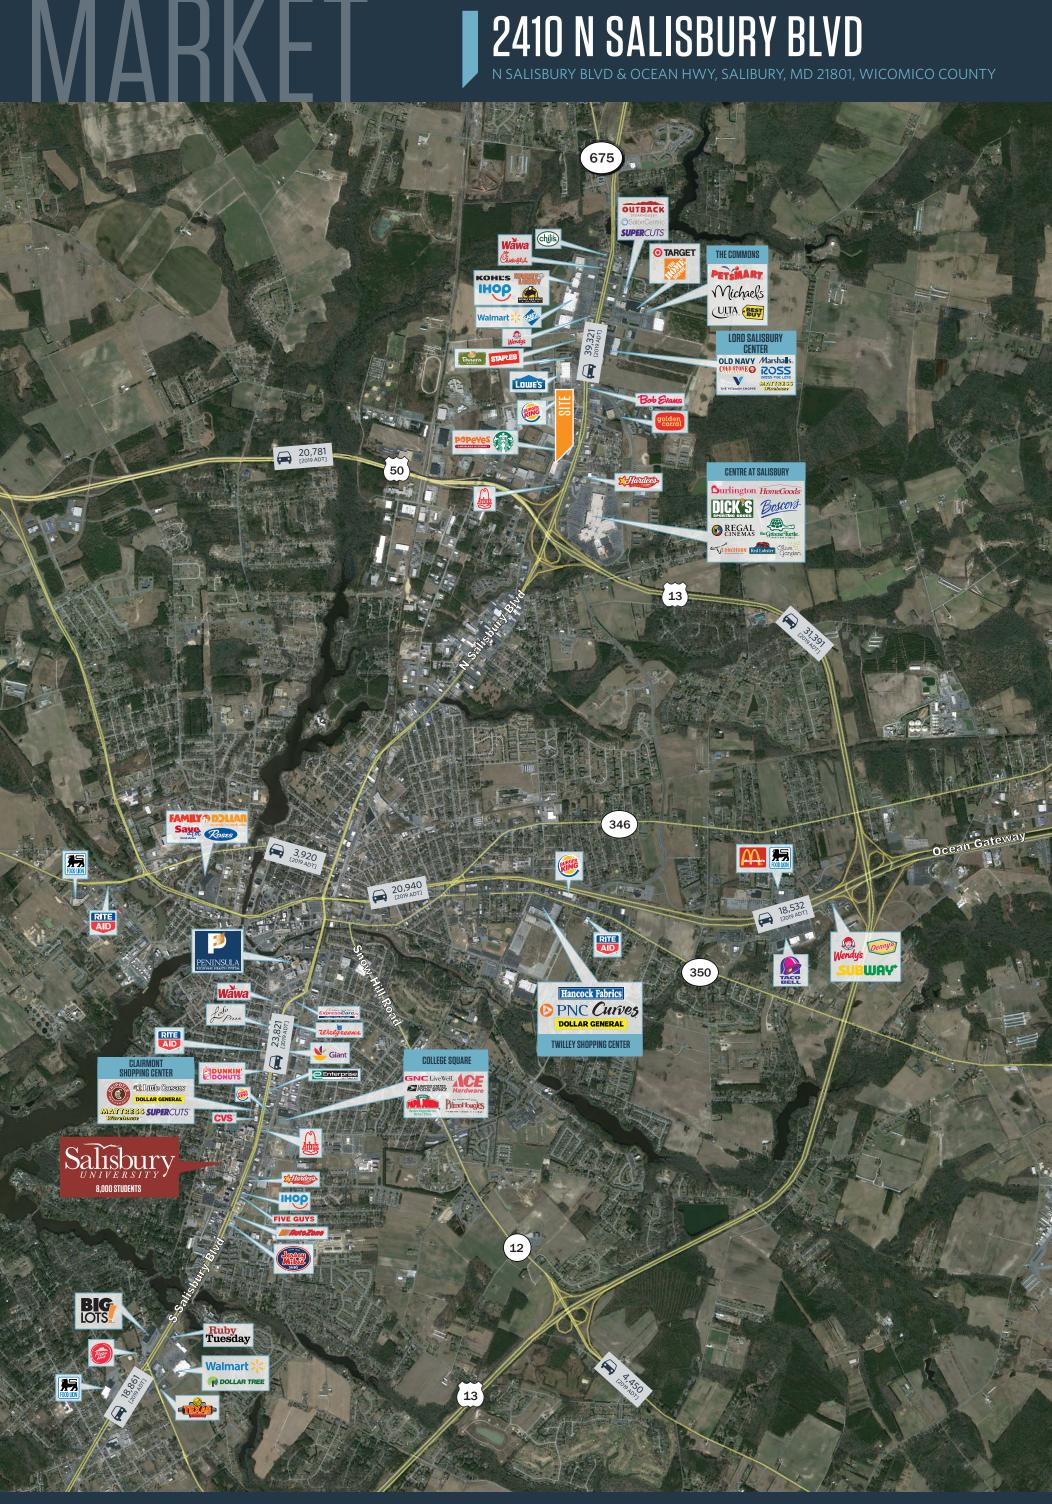

## JOIN THESE RETAILERS

## RETAIL FOR LEASE

- Existing 2,628 SF bank with drive thru on 0.64 acres at a signalized intersection
- Super regional location across from the Centre at Salisbury (Regional Mall) along heavily trafficked Ocean Hwy [Route 13] with 39,000+ ADT
- Pylon signage available
- General commercial zoning which permits a wide variety of commercial uses
- Located in a high growth residential trade area

#### TRAFFIC COUNTS | 2019:

Ocean Hwy 39,321 ADT