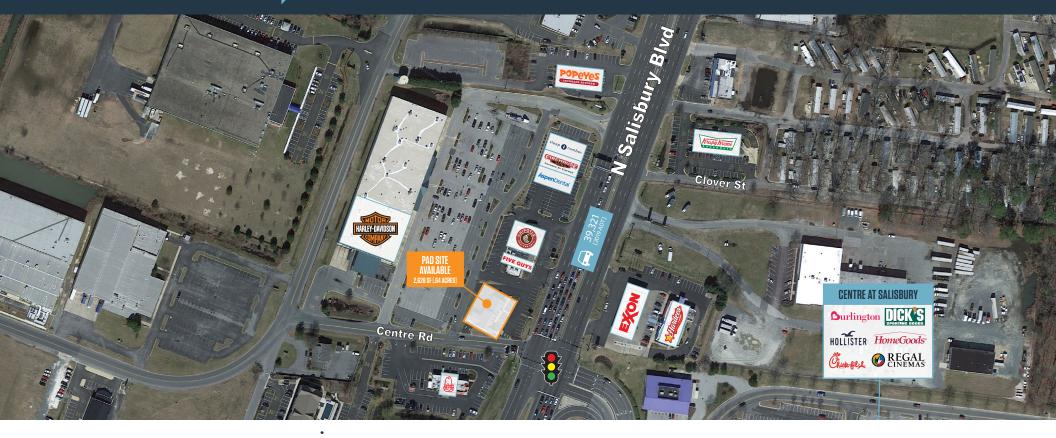

## RETAIL FOR LEASE

- Existing 2,628 SF bank with drive thru on 0.64 acres at a signalized intersection
- Super regional location across from the Centre at Salisbury (Regional Mall) along heavily trafficked Ocean Hwy [Route 13] with 39,000+ ADT
- Pylon signage available
- General commercial zoning which permits a wide variety of commercial uses
- Located in a high growth residential trade area

#### PROPERTY HIGHLIGHTS:

• 2,628 SF [0.64 acre] pad site available

#### TRAFFIC COUNTS | 2019:

Ocean Hwy 39,321 ADT