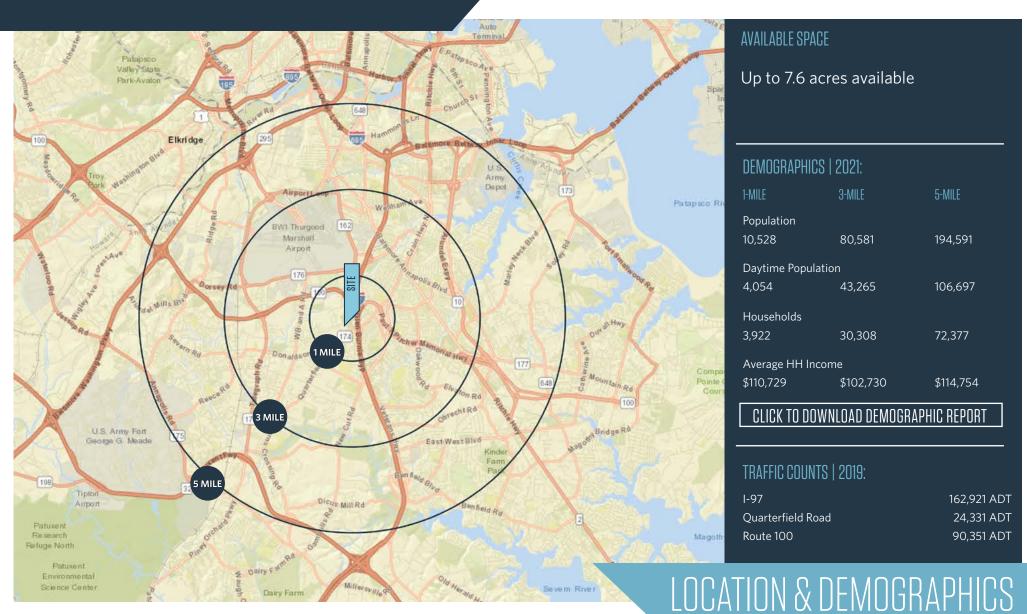

- Zoned C-3; Opportunity for restaurant, hotel, health club, etc.
- Regional location at the I-97/ Quarterfield Road interchange easy access from I-97 North and South, and Route 100 East and West - excellent visibility from all major arterials (I-97, Route 100, Route 174)
- Pylon signage available
- Signalized entrance at Quarterfield Road