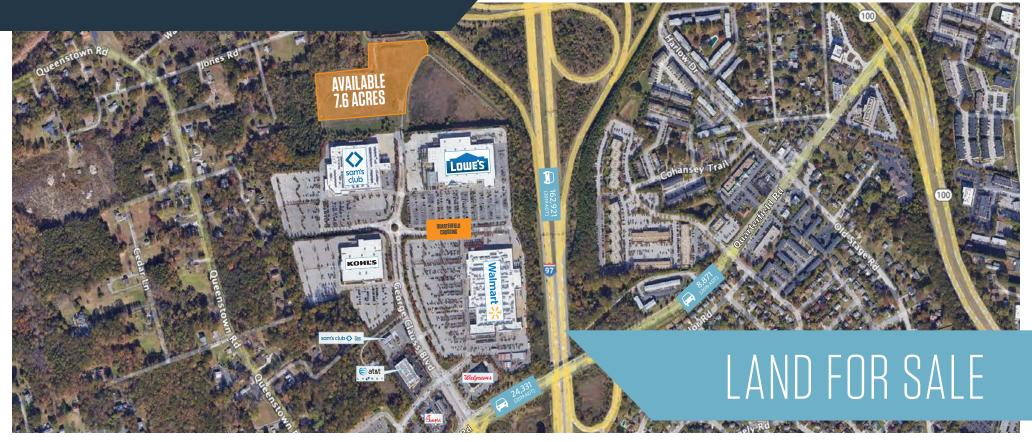

- Zoned C-3; Opportunity for restaurant, hotel, health club, etc.
- Regional location at the I-97/ Quarterfield Road interchange easy access from I-97 North and South, and Route 100 East and West - excellent visibility from all major arterials (I-97, Route 100, Route 174)
- Pylon signage available
- Signalized entrance at Quarterfield Road

415 George Clauss Blvd, Severn, MD 21144 Anne Arundel County

SITE PLAN

415 George Clauss Blvd, Severn, MD 21144 Anne Arundel County