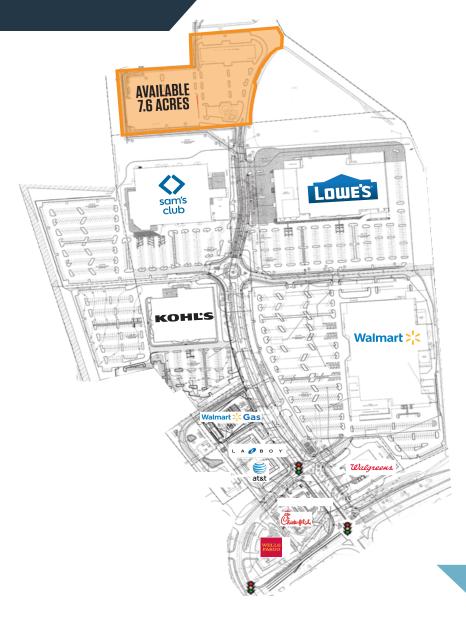

- Zoned C-3; Opportunity for restaurant, hotel, health club, etc.
- Regional location at the I-97/ Quarterfield Road interchange easy access from I-97 North and South, and Route 100 East and West - excellent visibility from all major arterials (I-97, Route 100, Route 174)
- Pylon signage available
- Signalized entrance at Quarterfield Road

415 George Clauss Blvd, Severn, MD 21144 Anne Arundel County

SITE PLAN

415 George Clauss Blvd, Severn, MD 21144 Anne Arundel County