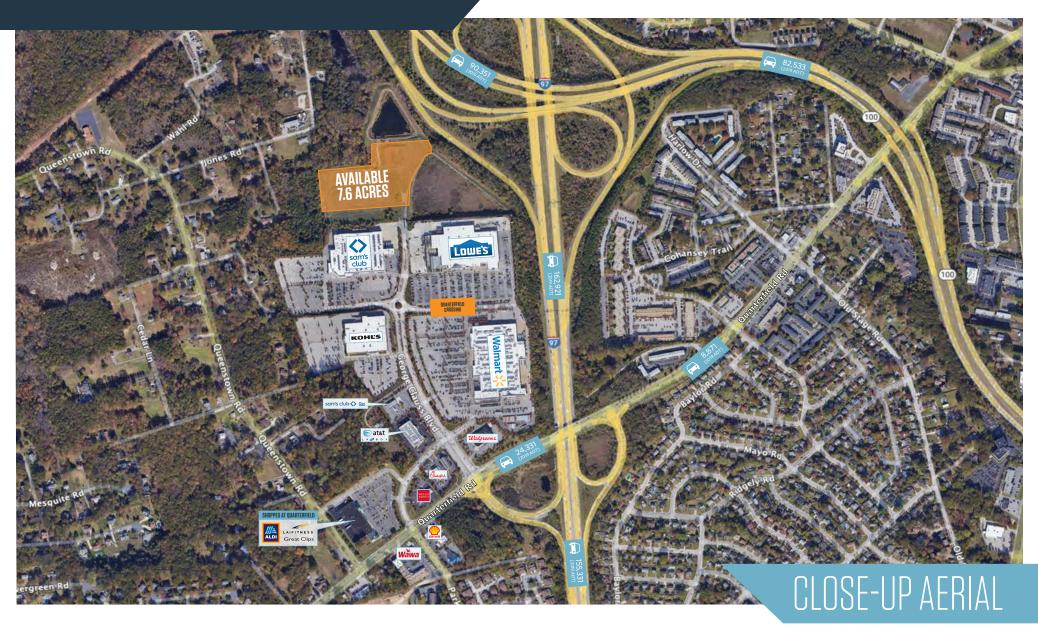

- Zoned C-3; Opportunity for restaurant, hotel, health club, etc.
- Regional location at the I-97/ Quarterfield Road interchange easy access from I-97 North and South, and Route 100 East and West - excellent visibility from all major arterials (I-97, Route 100, Route 174)
- Pylon signage available
- Signalized entrance at Quarterfield Road

415 George Clauss Blvd, Severn, MD 21144 Anne Arundel County

SITE PLAN

415 George Clauss Blvd, Severn, MD 21144 Anne Arundel County