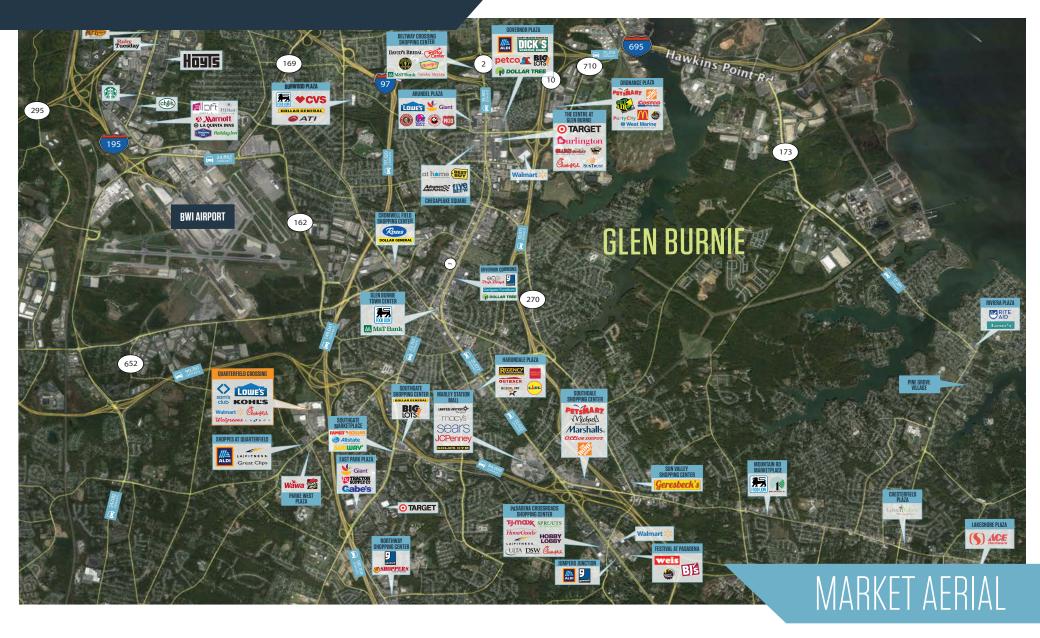

- Zoned C-3; Opportunity for restaurant, hotel, health club, etc.
- Regional location at the I-97/ Quarterfield Road interchange easy access from I-97 North and South, and Route 100 East and West - excellent visibility from all major arterials (I-97, Route 100, Route 174)
- Pylon signage available
- Signalized entrance at Quarterfield Road