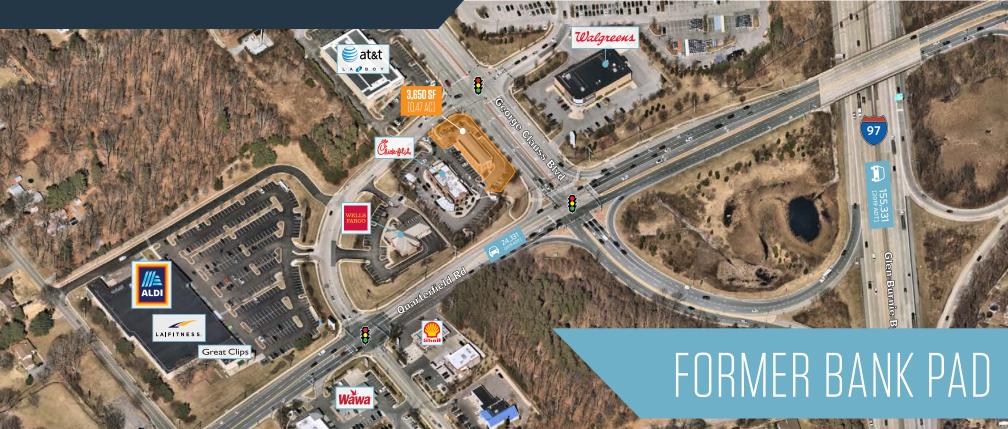

7821 Quarterfield Rd, Severn, MD 21144 QUARTERFIELD CROSSING SHOPPING CENTER **Anne Arundel County** 

- Available: Former Bank Pad 3,650 SF [0.47 AC]
- Zoned C-3
- Regional location at the I-97/ Quarterfield Road interchange easy access from I-97 North and South, and Route 100 East and West
- Signalized entrance at Quarterfield Road