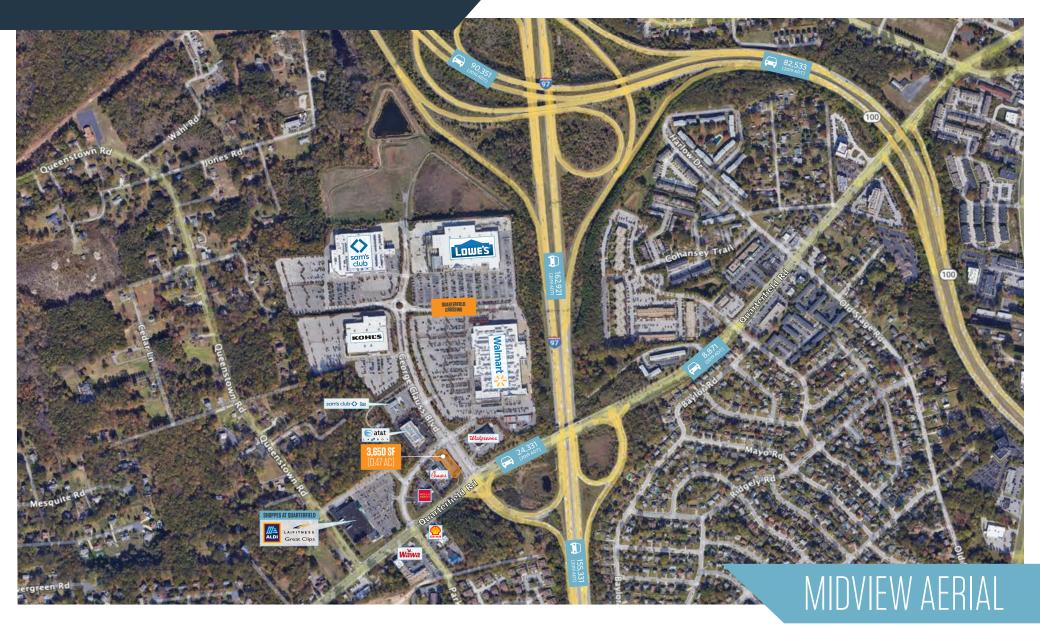

7821 Quarterfield Rd, Severn, MD 21144 QUARTERFIELD CROSSING SHOPPING CENTER **Anne Arundel County** 

- Available: Former Bank Pad 3,650 SF [0.47 AC]
- Zoned C-3
- Regional location at the I-97/ Quarterfield Road interchange easy access from I-97 North and South, and Route 100 East and West
- Signalized entrance at Quarterfield Road