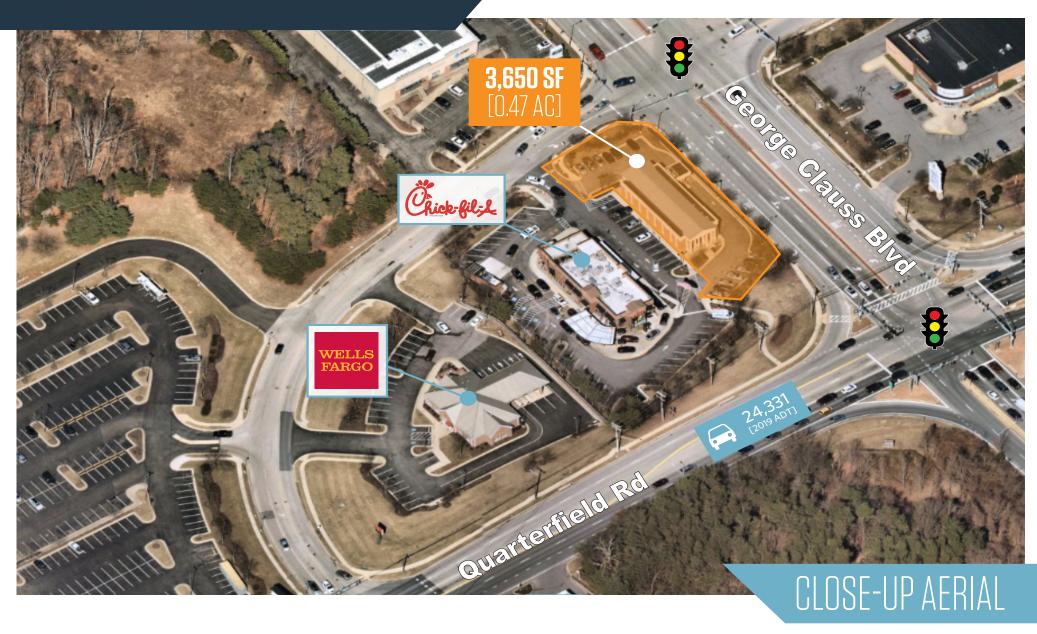

7821 Quarterfield Rd, Severn, MD 21144 QUARTERFIELD CROSSING SHOPPING CENTER **Anne Arundel County** 

- Available: Former Bank Pad 3,650 SF [0.47 AC]
- Zoned C-3
- Regional location at the I-97/ Quarterfield Road interchange easy access from I-97 North and South, and Route 100 East and West
- Signalized entrance at Quarterfield Road

QUARTERFIELD CROSSING SHOPPING CENTER

7821 Quarterfield Rd, Severn, MD 21144 Anne Arundel County