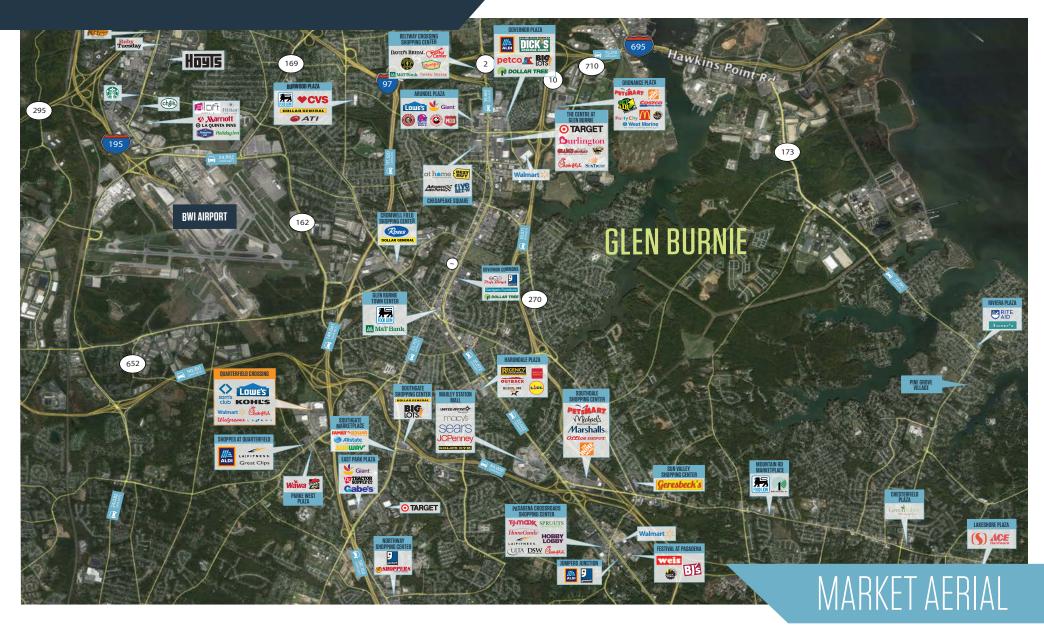

7821 Quarterfield Rd, Severn, MD 21144 QUARTERFIELD CROSSING SHOPPING CENTER **Anne Arundel County** 

- Available: Former Bank Pad 3,650 SF [0.47 AC]
- Zoned C-3
- Regional location at the I-97/ Quarterfield Road interchange easy access from I-97 North and South, and Route 100 East and West
- Signalized entrance at Quarterfield Road