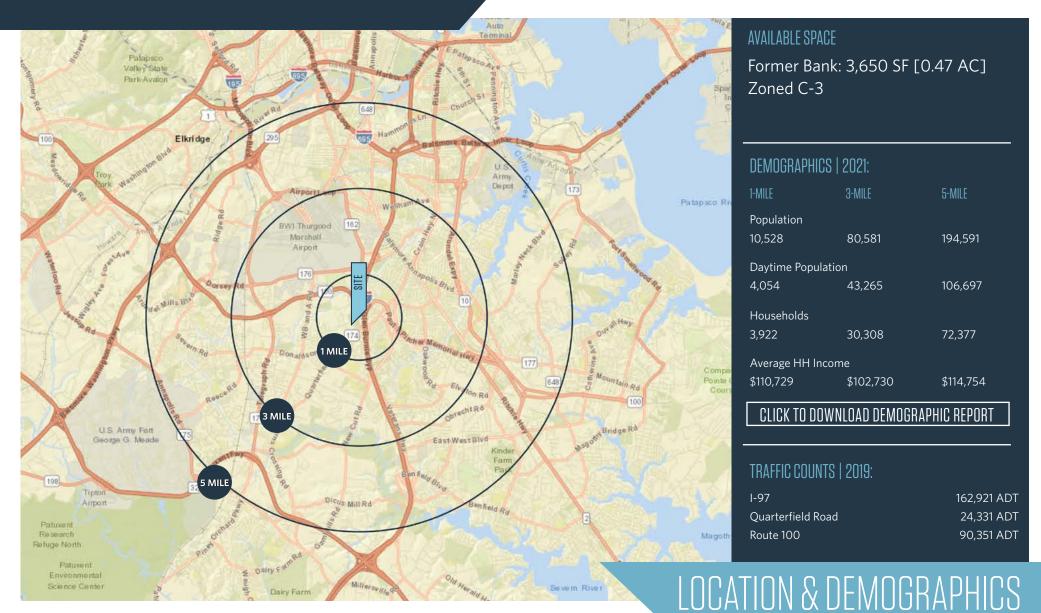

7821 Quarterfield Rd, Severn, MD 21144 QUARTERFIELD CROSSING SHOPPING CENTER **Anne Arundel County** 

- Available: Former Bank Pad 3,650 SF [0.47 AC]
- Zoned C-3
- Regional location at the I-97/ Quarterfield Road interchange easy access from I-97 North and South, and Route 100 East and West
- Signalized entrance at Quarterfield Road