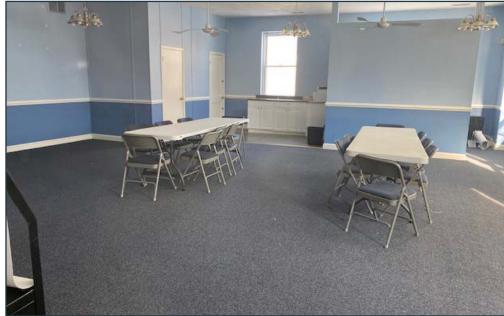

# PROPERTY HIGHLIGHTS

- Size: Approx. 10,000 SF
- Sanctuary: 250 person capacity
- Fellowship Hall with stage
- Full kitchen
- Six (6) restrooms; Two (2) recently refurbished restrooms
- Two (2) large classrooms and two (2) offices
- Unfinished basement
- Upper level
- List Price: \$1,050,000

#### **AVAILABLE**

Approximately 10,000 square foot church For Sale with 250 person sanctuary capacity

| nı |             | ппг | RAPH     | IOO | ınn | M1.          |
|----|-------------|-----|----------|-----|-----|--------------|
|    | _ 11 / 11 / |     | ,,,,,,,, |     | ,,, | .,,,         |
|    | - 11/11     |     | «ирп     |     |     | <i>/</i> I   |
|    |             |     | IMI II   |     |     | <i>C</i> -1. |