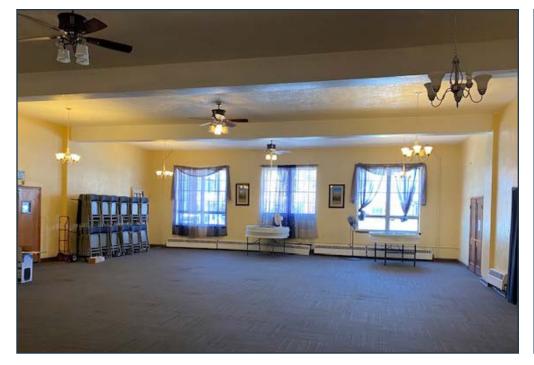

# PROPERTY HIGHLIGHTS

- Size: Approx. 10,000 SF
- Sanctuary: 250 person capacity
- Fellowship Hall with stage
- Full kitchen
- Six (6) restrooms; Two (2) recently refurbished restrooms
- Two (2) large classrooms and two (2) offices
- Unfinished basement
- Upper level
- List Price: \$1,050,000

#### **AVAILABLE**

Approximately 10,000 square foot church For Sale with 250 person sanctuary capacity

| nı |             | ппг | RAPH     | IOO | ınn | M1.          |
|----|-------------|-----|----------|-----|-----|--------------|
|    | _ 11 / 11 / |     | ,,,,,,,, |     | ,,, | .,,,         |
|    | - 11/11     |     | «ирп     |     |     | <i>/</i> I   |
|    |             |     | IMI II   |     |     | <i>C</i> -1. |