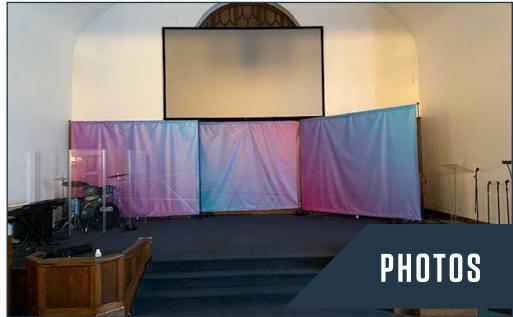

# PROPERTY HIGHLIGHTS

- Size: Approx. 10,000 SF
- Sanctuary: 250 person capacity
- Fellowship Hall with stage
- Full kitchen
- Six (6) restrooms; Two (2) recently refurbished restrooms
- Two (2) large classrooms and two (2) offices
- Unfinished basement
- Upper level
- List Price: \$1,050,000

#### **AVAILABLE**

Approximately 10,000 square foot church For Sale with 250 person sanctuary capacity

| nı |             | ппг | RAPH     | IOO | ınn | M1.          |
|----|-------------|-----|----------|-----|-----|--------------|
|    | _ 11 / 11 / |     | ,,,,,,,, |     | ,,, | .,,,         |
|    | - 11/11     |     | «ирп     |     |     | <i>/</i> I   |
|    |             |     | IMI II   |     |     | <i>C</i> -1. |