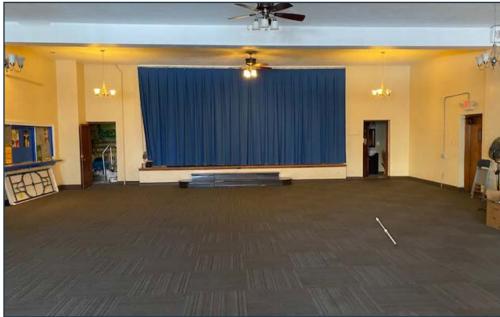

# PROPERTY HIGHLIGHTS

- Size: Approx. 10,000 SF
- Sanctuary: 250 person capacity
- Fellowship Hall with stage
- Full kitchen
- Six (6) restrooms; Two (2) recently refurbished restrooms
- Two (2) large classrooms and two (2) offices
- Unfinished basement
- Upper level
- List Price: \$1,050,000

#### **AVAILABLE**

Approximately 10,000 square foot church For Sale with 250 person sanctuary capacity

| nı |             | ппг | RAPH     | IOO | ınn | M1.          |
|----|-------------|-----|----------|-----|-----|--------------|
|    | _ 11 / 11 / |     | ,,,,,,,, |     | ,,, | .,,,         |
|    | - 11/11     |     | «ирп     |     |     | <i>/</i> I   |
|    |             |     | IMI II   |     |     | <i>C</i> -1. |