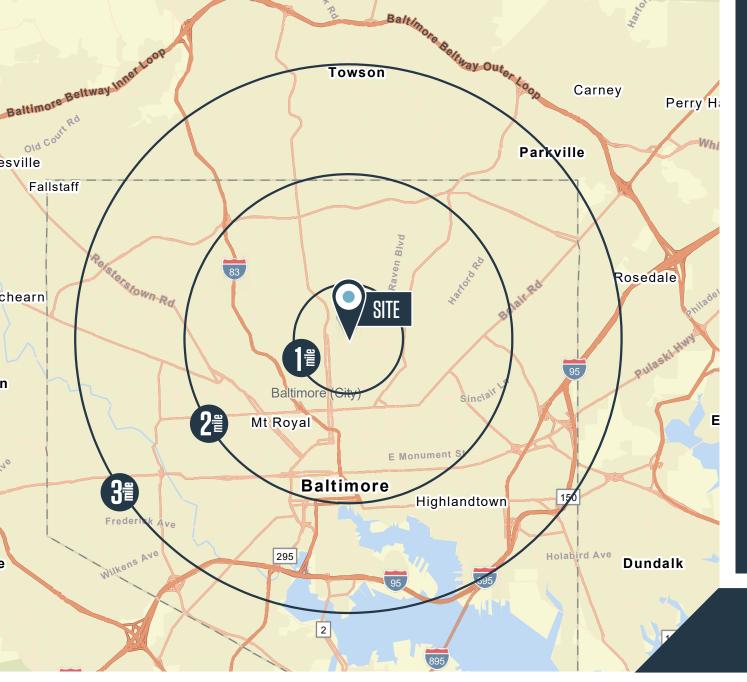

1-MILE 3-MILE 5-MILE

**Population** 

38,857 283,391 603,052

Househoulds

16,538 113,354 242,532

**Average HH Income** 

\$78,549 \$74,309 \$84,112

#### TRAFFIC COUNTS | 2021:

**Greenmount Avenue** 17,82 1 ADT **E 33rd Street** 21,251 ADT

# **LOCATION & DEMOS**