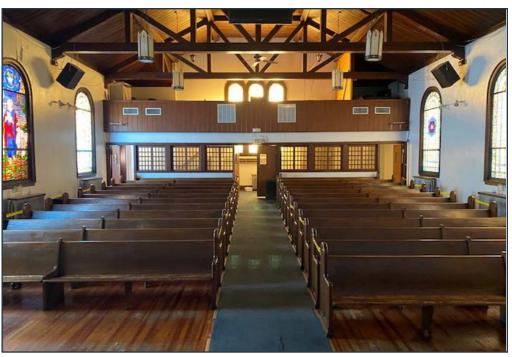

# PROPERTY HIGHLIGHTS

- Size: Approx. 10,000 SF
- Sanctuary: 250 person capacity
- Fellowship Hall with stage
- Full kitchen
- Six (6) restrooms; Two (2) recently refurbished restrooms
- Two (2) large classrooms and two (2) offices
- Unfinished basement
- Upper level
- List Price: \$1,050,000