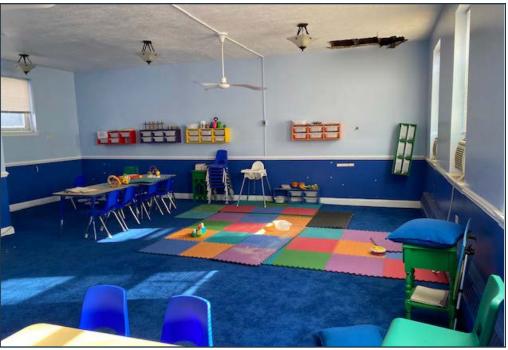

# PROPERTY HIGHLIGHTS

- Size: Approx. 10,000 SF
- Sanctuary: 250 person capacity
- Fellowship Hall with stage
- Full kitchen
- Six (6) restrooms; Two (2) recently refurbished restrooms
- Two (2) large classrooms and two (2) offices
- Unfinished basement
- Upper level
- List Price: \$1,050,000

#### **AVAILABLE**

Approximately 10,000 square foot church For Sale with 250 person sanctuary capacity

| nı |             | ппг | RAPH     | IOO | ınn | M1.          |
|----|-------------|-----|----------|-----|-----|--------------|
|    | _ 11 / 11 / |     | ,,,,,,,, |     | ,,, | .,,,         |
|    | - 11/11     |     | «ирп     |     |     | <i>/</i> I   |
|    |             |     | IMI II   |     |     | <i>C</i> -1. |