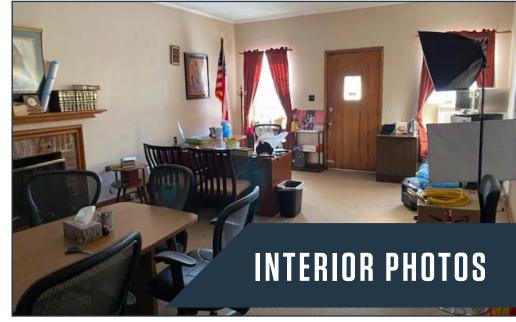

# PROPERTY HIGHLIGHTS

- Size: Approx. 10,000 SF
- Sanctuary: 250 person capacity
- Fellowship Hall with stage
- Full kitchen
- Six (6) restrooms; Two (2) recently refurbished restrooms
- Two (2) large classrooms and two (2) offices
- Unfinished basement
- Upper level
- List Price: \$1,050,000

#### **AVAILABLE**

Approximately 10,000 square foot church For Sale with 250 person sanctuary capacity

| nı |             | ппг | RAPH     | IOO | ınn | M1.          |
|----|-------------|-----|----------|-----|-----|--------------|
|    | _ 11 / 11 / |     | ,,,,,,,, |     | ,,, | .,,,         |
|    | - 11/11     |     | «ирп     |     |     | <i>/</i> I   |
|    |             |     | IMI II   |     |     | <i>C</i> -1. |