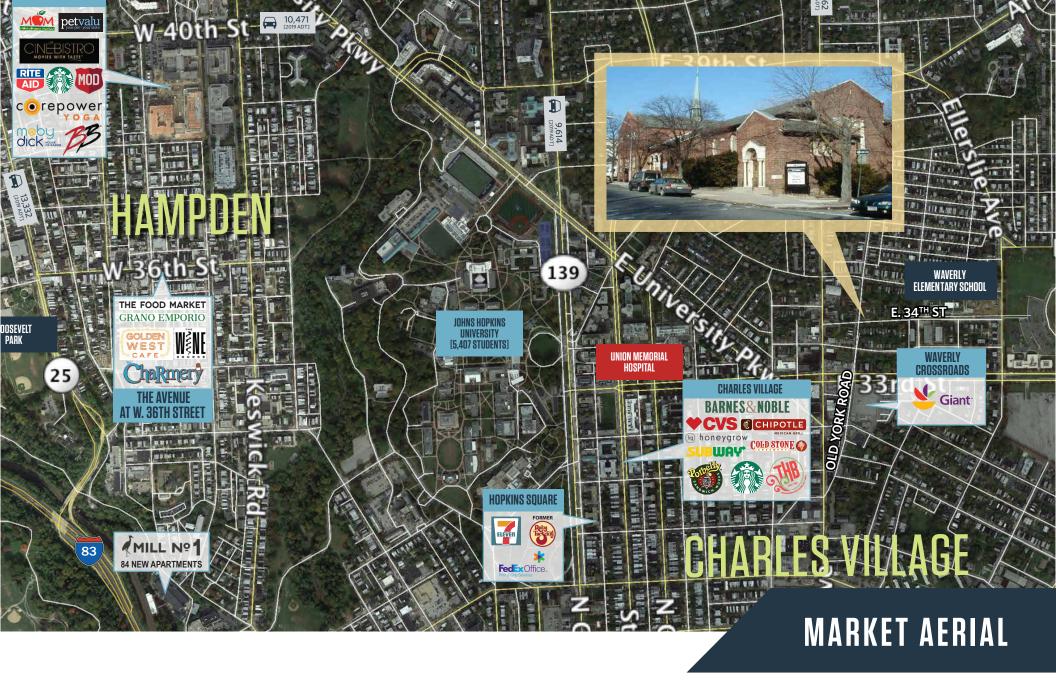

1-MILE 3-MILE 5-MILE

**Population** 

38,857 283,391 603,052

Househoulds

16,538 113,354 242,532

**Average HH Income** 

\$78,549 \$74,309 \$84,112

#### TRAFFIC COUNTS | 2021:

**Greenmount Avenue** 17,82 1 ADT **E 33rd Street** 21,251 ADT

# **LOCATION & DEMOS**

### 3401 OLD YORK ROAD