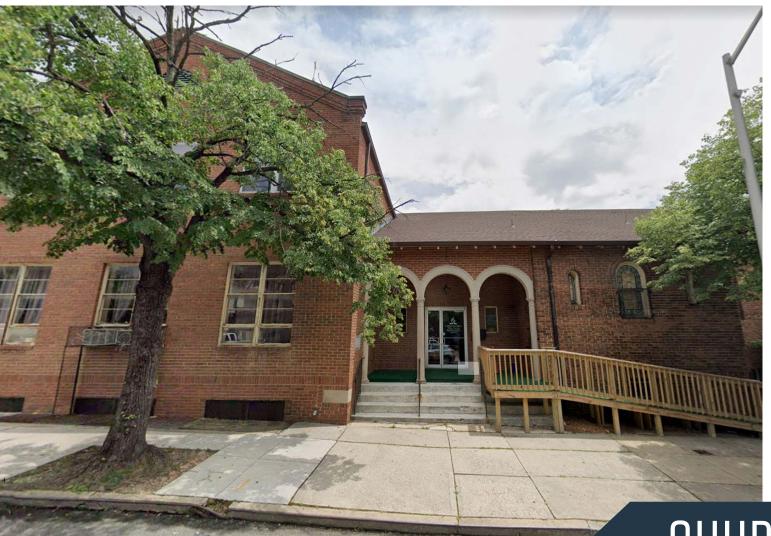

### 3401 Old York Road

Baltimore, MD 21218 | Baltimore City

CHURCH FOR SALE

#### **AVAILABLE**

Approximately 10,000 square foot church For Sale with 250 person sanctuary capacity

| nı |             | ппг | RAPH     | IOO | ınn | M1.          |
|----|-------------|-----|----------|-----|-----|--------------|
|    | _ 11 / 11 / |     | ,,,,,,,, |     | ,,, | .,,,         |
|    | - 11/11     |     | «ирп     |     |     | <i>/</i> I   |
|    |             |     | IMI II   |     |     | <i>C</i> -1. |