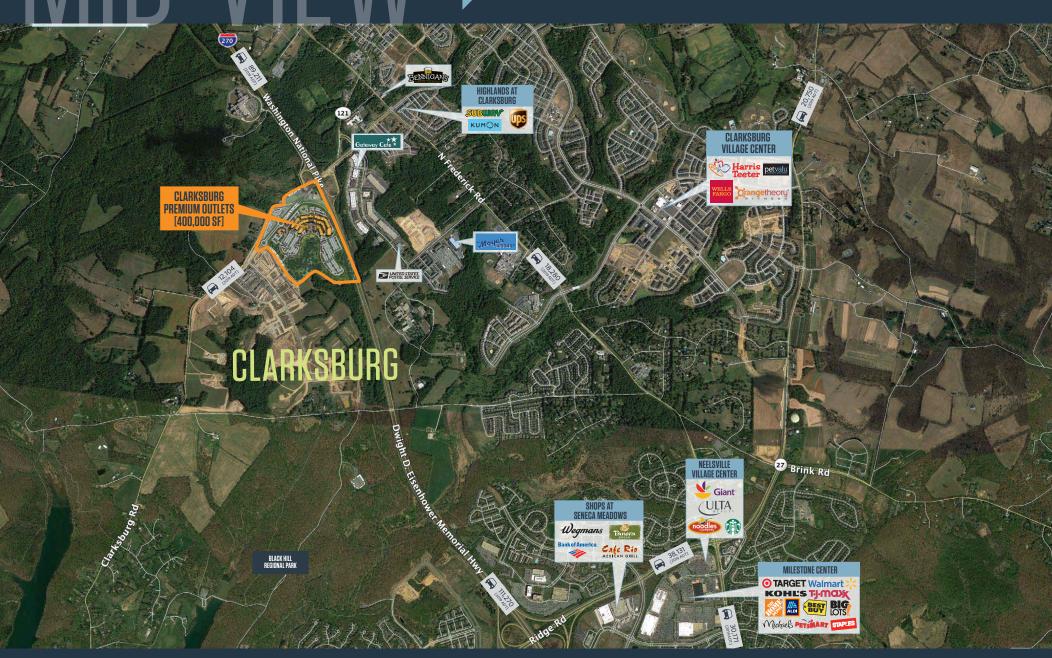

## CLARKSBURG PREMIUM OUTLETS | RESTAURANT PAD SITE 22705 CLARKSBURG RD, CLARKSBURG, MD 20871, MONTGOMERY COUNTY **CLARKSBURG** CLARKSBURG UNITED STATES POSTAL SERVICE NEELSVILLE VILLAGE CENTER Giant ULTA Cafe Rio TARGET Walmart KOHĽS TJ-MOX Michaels PETSMART STAPLES SAFEWAY () Ruby Giant BED BATH & BEYOND Advance : Five BEL'SW PNC Giant BED BATH & BEYOND BEL'SW DSW PNC Advance Chipotle