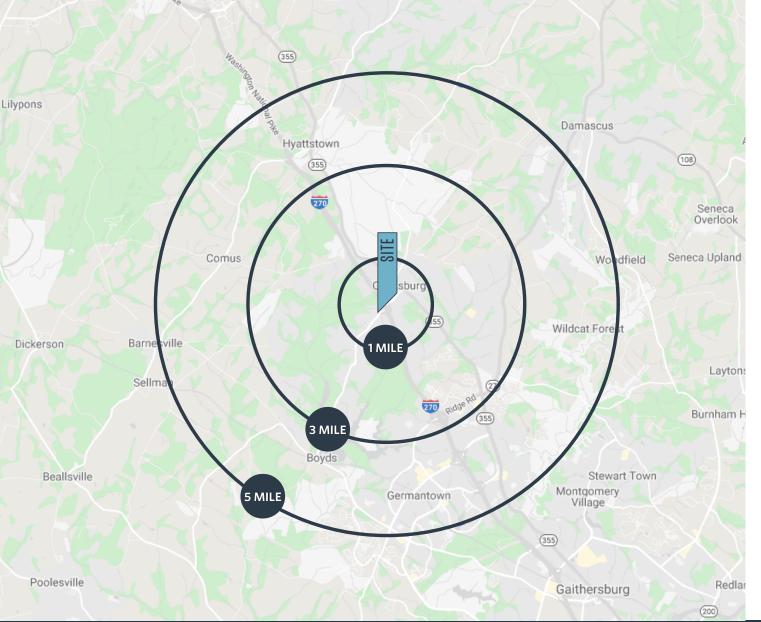

#### DEMOGRAPHICS | 2021:

| 1-MILE     | 3-MILE | 5-MILE  |
|------------|--------|---------|
| Population |        |         |
| 5,506      | 48,121 | 123,426 |

\$239,983

Daytime Population

2,814 14,059 32,204

Households

1,734 15,590 41,342

Average HH Income

\$194,268 \$158,229

CLICK TO DOWNLOAD DEMOGRAPHIC REPORT

#### TRAFFIC COUNTS | 2019:

Clarksburg Rd 12,104 ADT