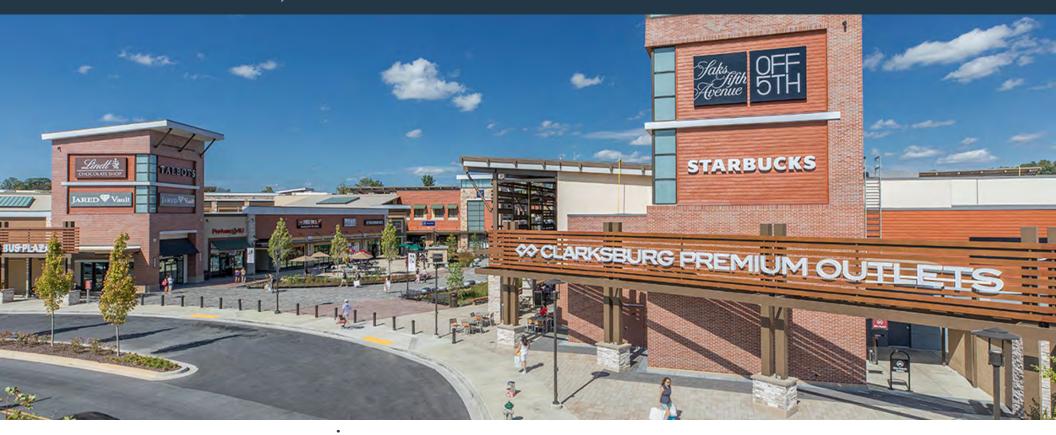

## CLARKSBURG PREMIUM OUTLETS | RESTAURANT PAD SITE

22705 CLARKSBURG RD, CLARKSBURG, MD 20871, MONTGOMERY COUNTY

#### RETAIL FOR LEASE

- Pad site available for lease at front entrance of Clarksburg Premium Outlets.
- Build up to 8,146 SF with abundant adjacent surface parking.
- Regional draw immediately off of I-270 (89,000 VPD) in Montgomery County.
- Join Nike, Starbucks, Under Armour, Saks Off 5th, Adidas, and over 90 other premium brands.