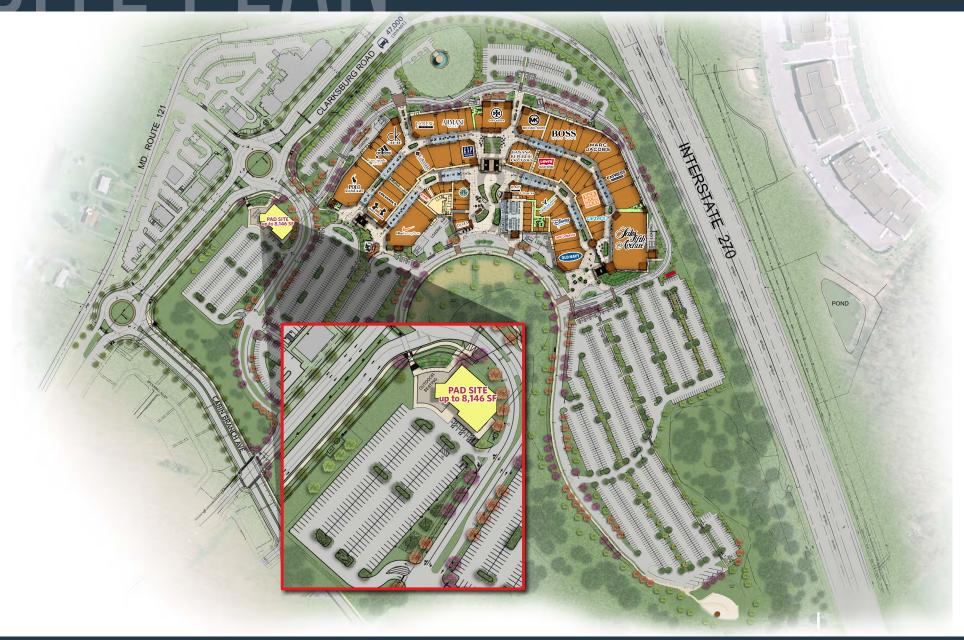

# SITE PLAN J

#### RETAIL FOR LEASE

- Pad site available for lease at front entrance of Clarksburg Premium Outlets.
- Build up to 8,146 SF with abundant adjacent surface parking.
- Regional draw immediately off of I-270 (89,000 VPD) in Montgomery County.
- Join Nike, Starbucks, Under Armour, Saks Off 5th, Adidas, and over 90 other premium brands.