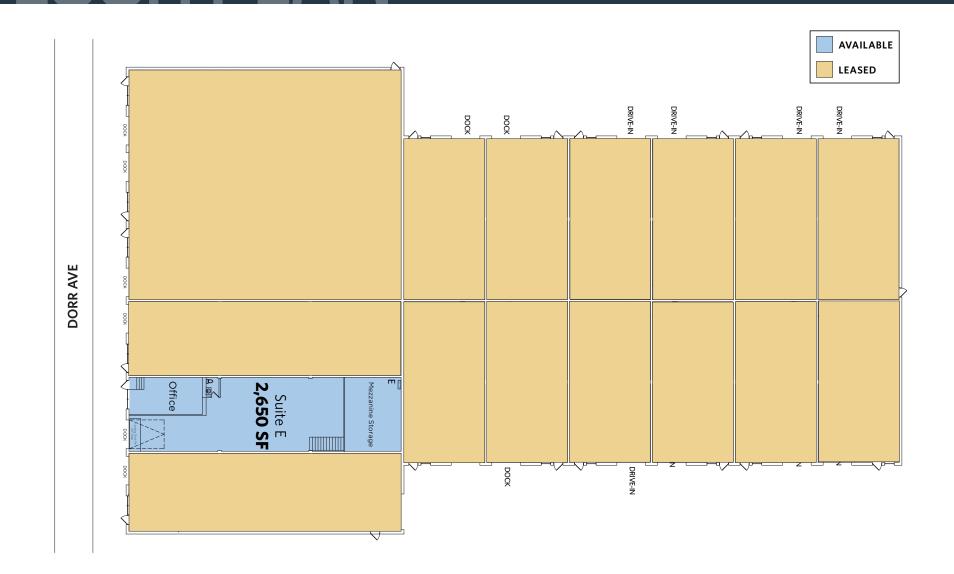

## AVAILABLITY

#### Suites E: 2,650 SF

- \$16.50 PSF IG (+CAM est @ \$1.96 PSF
- Loading Dock
- Gas Heat