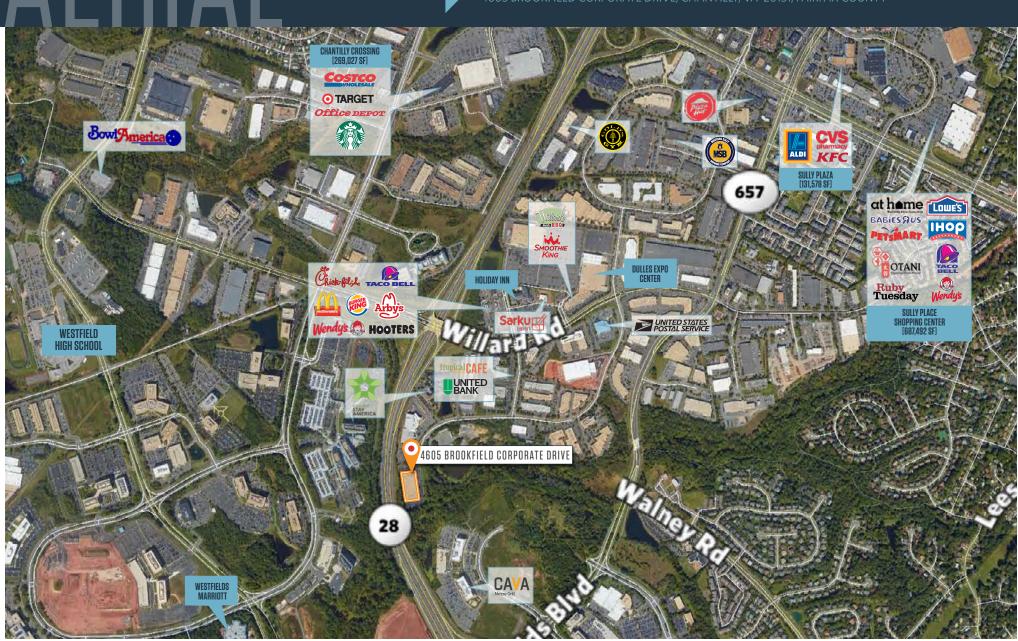

### PROPERTY FEATURES

- Abundant parking
- Convenient to Route 28, Route 50, I-66 and the Dulles Toll Road
- Numerous Restaurants, Hotels, and Retail Amenities within 1/2 mile

4605 BROOKFIELD CORPORATE DRIVE, CHANTILLY, VA 20151, FAIRFAX COUNTY