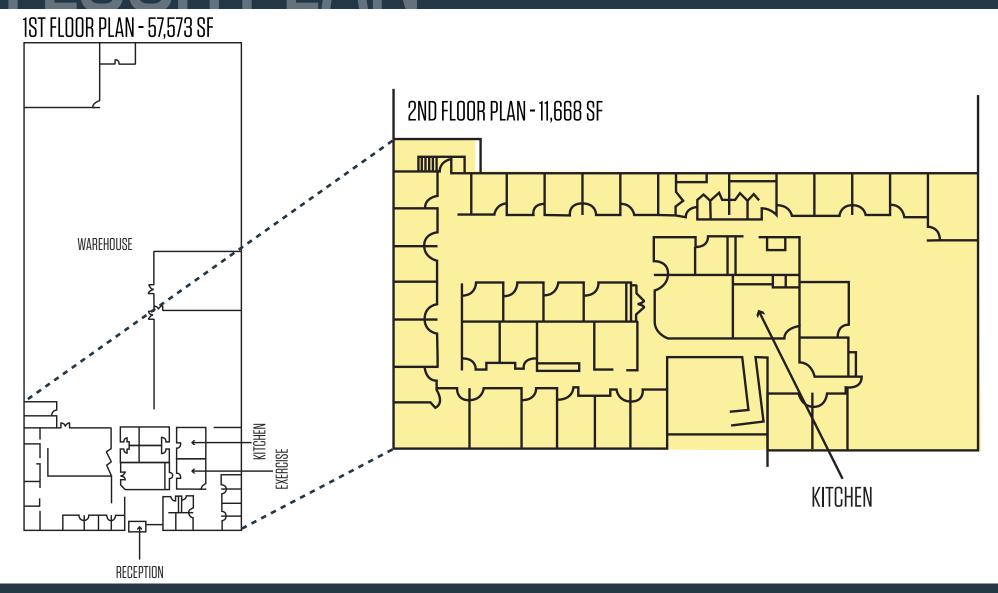

### **AVAILABILITY**

11,668 SF located on the 2nd level

- \$15.00 PSF full-service, net of cleaning
- 1st floor lobby entrance
- Mix of office and open area