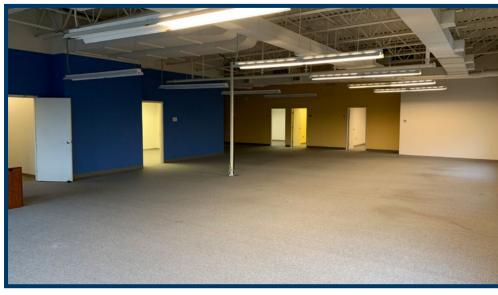

4605 BROOKFIELD CORPORATE DRIVE, CHANTILLY, VA 20151, FAIRFAX COUNTY



### **AVAILABILITY**

11,668 SF located on the 2nd level

- \$15.00 PSF full-service, net of cleaning
- 1st floor lobby entrance
- Mix of office and open area

### PROPERTY FEATURES

- Abundant parking
- Convenient to Route 28, Route 50, I-66 and the Dulles Toll Road
- Numerous Restaurants, Hotels, and Retail Amenities within 1/2 mile

4605 BROOKFIELD CORPORATE DRIVE, CHANTILLY, VA 20151, FAIRFAX COUNTY













# PHOTOS

# 4605 BROOKFIELD CORPORATE DRIVE

4605 BROOKFIELD CORPORATE DRIVE, CHANTILLY, VA 20151, FAIRFAX COUNTY











### **CLICK TO VIEW PROPERTY WEBSITE**