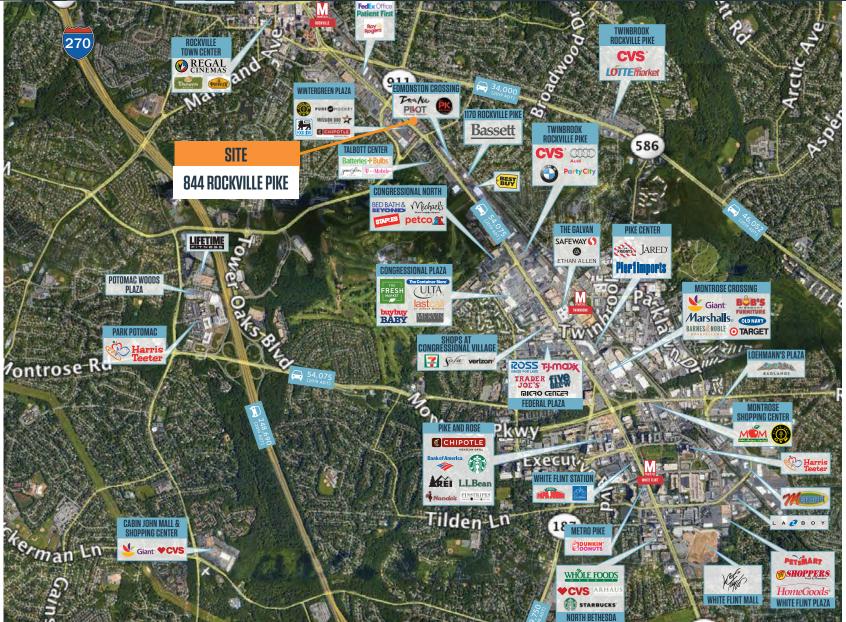

### kinb 844 ROCKVILLE PIKE ROCKVILLE, MARYLAND 20852

### 4,780 SQUARE FOOT FREE STANDING BUILDING

- 2,515 square feet and 2,265 square feet available immediately with over 70 feet of prime frontage along Rockville Pike
- Full access intersection on Rockville Pike (54,075 ADT) directly across the street from Wintergreen Plaza
- Free standing pylon sign
- Parking available in the front and rear

#### TRAFFIC COUNTS | 2021:

| Rockville Pike | 54,075 ADT |
|----------------|------------|
| First Street   | 24,920 ADT |
| Wootton Pkwy   | 19,175 ADT |

. . . . . . . .

ROCKVILLE, MARYLAND 20852

MATT SKALETBEN BECKERmskalet@klnb.com | 202-420-7775bbecker@klnb.com | 202-420-7773