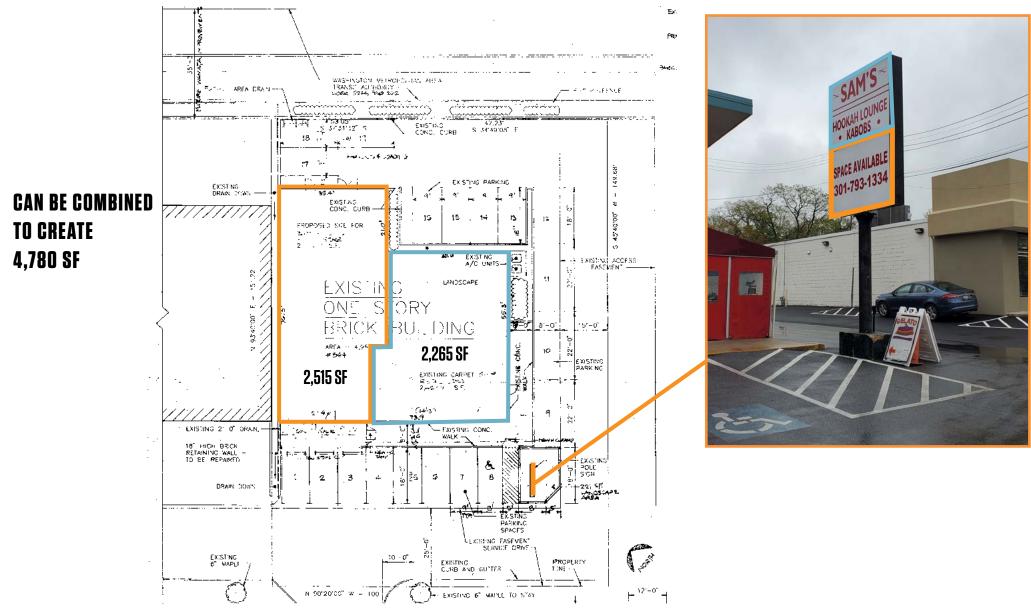

### 4,780 SQUARE FOOT FREE STANDING BUILDING

- 2,515 square feet and 2,265 square feet available immediately with over 70 feet of prime frontage along Rockville Pike
- Full access intersection on Rockville Pike (54,075 ADT) directly across the street from Wintergreen Plaza
- Free standing pylon sign
- Parking available in the front and rear

#### **AVAILABLE SPACE**

| SIZE     | RATE            | CONDITION    | DELIVERY  |
|----------|-----------------|--------------|-----------|
| 2,515 SF | \$35.00 PSF     |              |           |
| &        | +<br>\$8.00 PSF | Retail Shell | Immediate |
| 2,265 SF | NNN             |              |           |

\*Can be combined to create 4,780 SF