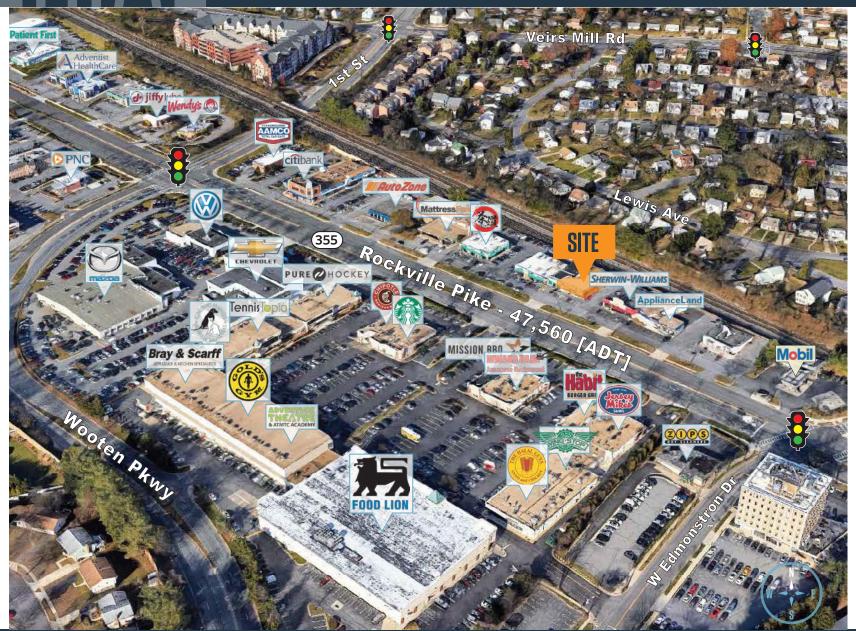

#### TRAFFIC COUNTS | 2021:

| Rockville Pike | 54,075 ADT |
|----------------|------------|
| First Street   | 24,920 ADT |
| Wootton Pkwy   | 19,175 ADT |

. . . . . . . .

ROCKVILLE, MARYLAND 20852

MATT SKALETBEN BECKERmskalet@klnb.com | 202-420-7775bbecker@klnb.com | 202-420-7773