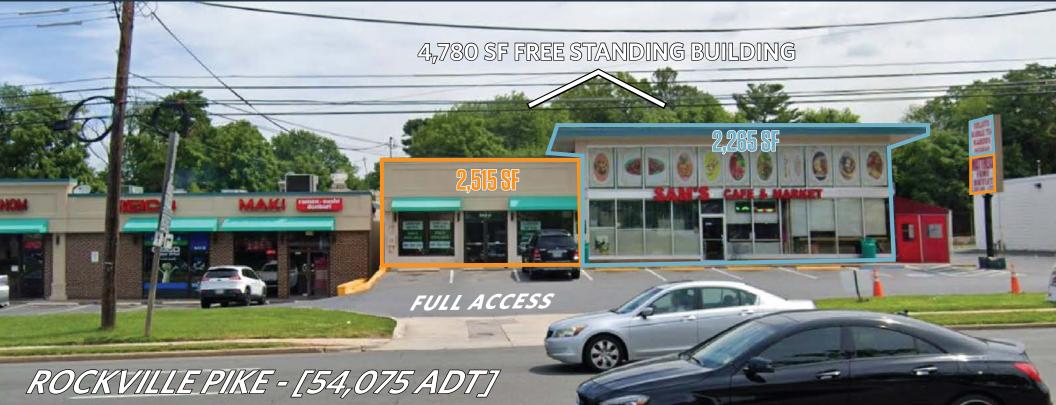

### 4,780 SQUARE FOOT FREE STANDING BUILDING

- 2,515 square feet and 2,265 square feet available immediately with over 70 feet of prime frontage along Rockville Pike
- Full access intersection on Rockville Pike (54,075 ADT) directly across the street from Wintergreen Plaza
- Free standing pylon sign
- Parking available in the front and rear

#### **AVAILABLE SPACE**

| SIZE     | RATE            | CONDITION    | DELIVERY  |
|----------|-----------------|--------------|-----------|
| 2,515 SF | \$35.00 PSF     |              |           |
| &        | +<br>\$8.00 PSF | Retail Shell | Immediate |
| 2,265 SF | NNN             |              |           |

\*Can be combined to create 4,780 SF

#### TRAFFIC COUNTS | 2021:

| Rockville Pike | 54,075 ADT |
|----------------|------------|
| First Street   | 24,920 ADT |
| Wootton Pkwy   | 19,175 ADT |

. . . . . . . .

ROCKVILLE, MARYLAND 20852

MATT SKALETBEN BECKERmskalet@klnb.com | 202-420-7775bbecker@klnb.com | 202-420-7773