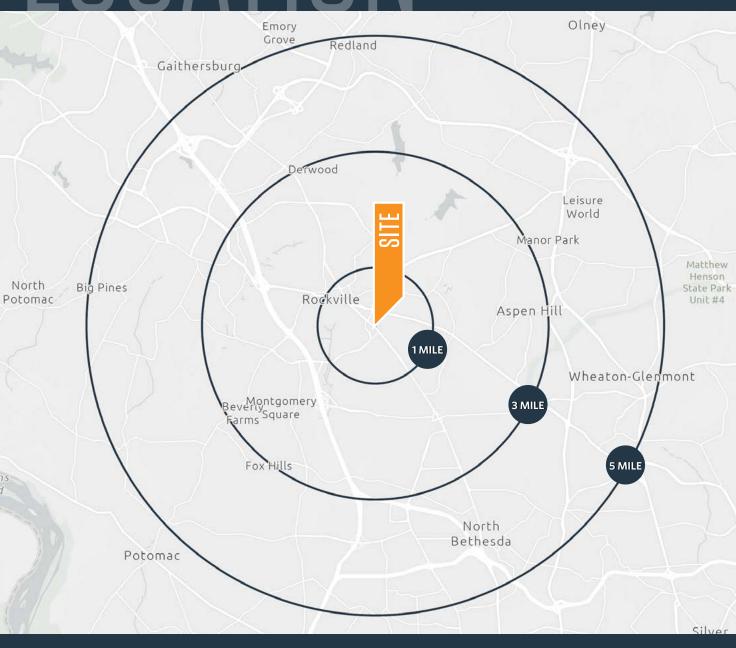

#### **DEMOGRAPHICS** | 2021:

\_\_\_\_\_

| <b>drive time</b><br>10-min | 1-MILE                | 3-MILE    | 5-MILE    |
|-----------------------------|-----------------------|-----------|-----------|
| Population<br>138,983       | 17,373                | 121,760   | 325,358   |
| Daytime Po<br>134,868       | pulation<br>13,243    | 120,537   | 323,591   |
| Households<br>53,718        | 6,350                 | 45,826    | 122,549   |
| Average HH<br>\$156,326     | l Income<br>\$120,834 | \$158,279 | \$158,498 |