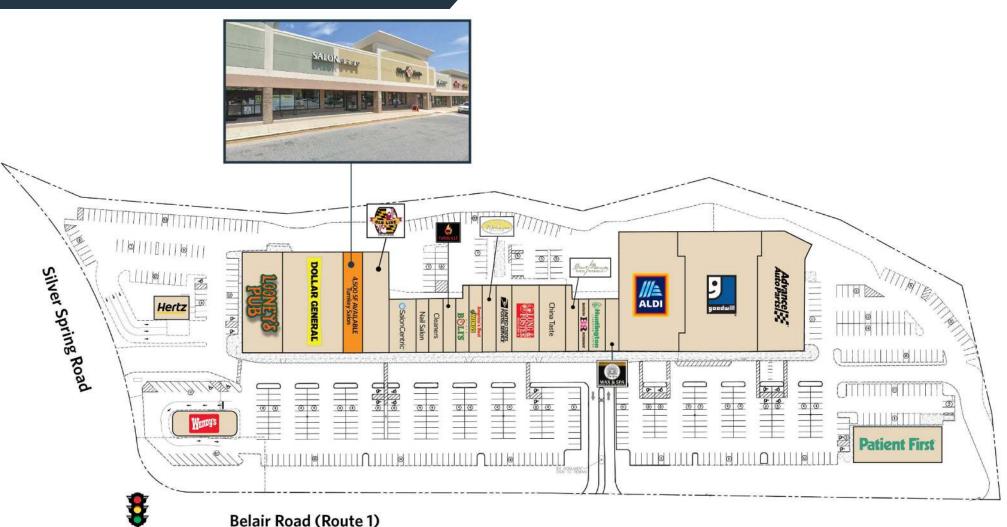

#### 8738 Belair Road, Nottingham, MD 21128 Baltimore County

- 4,500 sf Turnkey Salon/Spa Immediately Available Contains 26 Hair Stations, Color Bar, Wash and Dry Stations, Spa Treatment Rooms and More
- 129,560 (±) square foot shopping center, located at the signalized intersection of Belair Rd & Silver Spring Rd
- Excellent visibility and signage on Belair Rd
- Center recently underwent major renovations including a new facade and parking field

8738 Belair Road, Nottingham, MD 21128 Baltimore County

SITE PLAN

kInb

Keith Barnett kbarnett@klnb.com 443-632-2047

100 West Road, Suite 505 Towson, MD 21204 **klnb.com** 

8738 Belair Road, Nottingham, MD 21128 Baltimore County

kInb

4,500 SF TURNKEY SALON/SPA AVAILABLE

Keith Barnett kbarnett@klnb.com 443-632-2047

100 West Road, Suite 505 Towson, MD 21204 **klnb.com** 

8738 Belair Road, Nottingham, MD 21128 Baltimore County