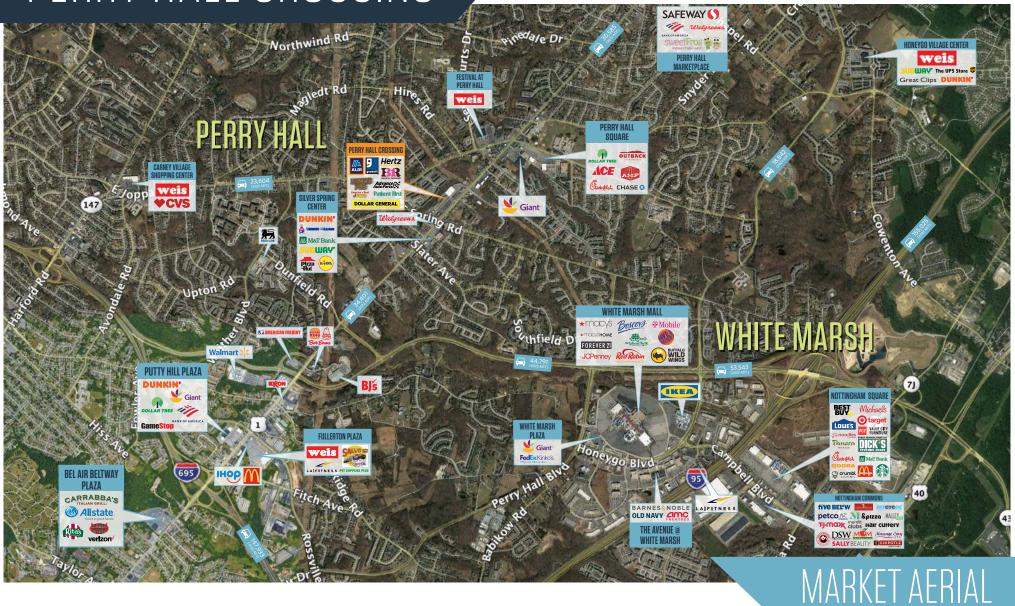

### LOCATION & DEMOGRAPHICS

100 West Road, Suite 505 Towson, MD 21204 **kInb.com** 