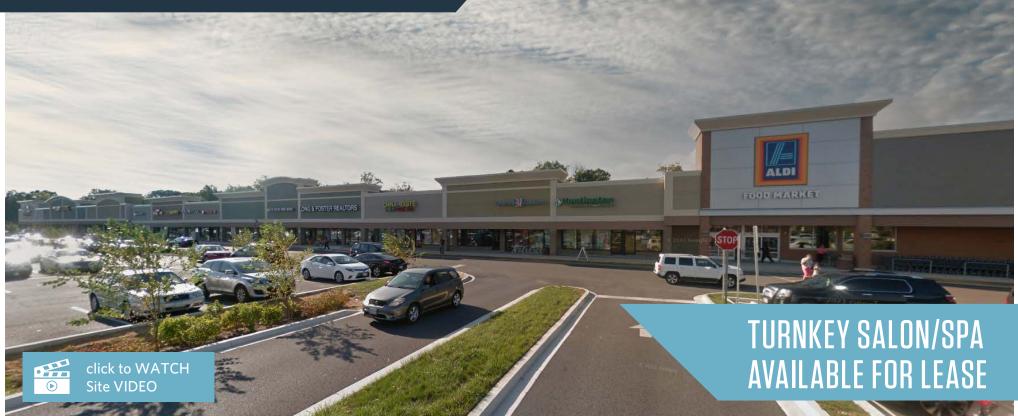

#### 8738 Belair Road, Nottingham, MD 21128 Baltimore County

- 4,500 sf Turnkey Salon/Spa Immediately Available Contains 26 Hair Stations, Color Bar, Wash and Dry Stations, Spa Treatment Rooms and More
- 129,560 (±) square foot shopping center, located at the signalized intersection of Belair Rd & Silver Spring Rd
- Excellent visibility and signage on Belair Rd
- Center recently underwent major renovations including a new facade and parking field