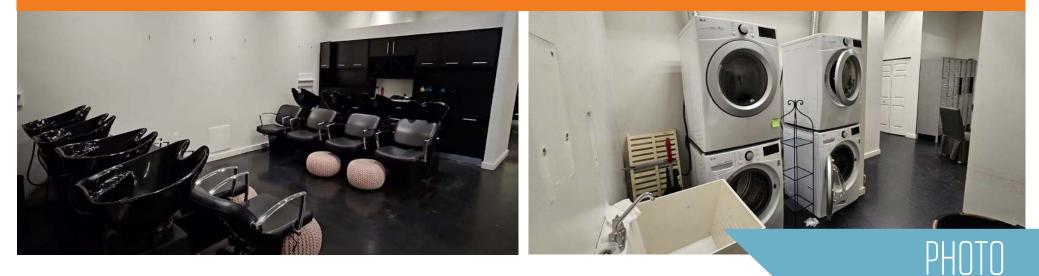

#### 8738 Belair Road, Nottingham, MD 21128 Baltimore County

- 4,500 sf Turnkey Salon/Spa Immediately Available Contains 26 Hair Stations, Color Bar, Wash and Dry Stations, Spa Treatment Rooms and More
- 129,560 (±) square foot shopping center, located at the signalized intersection of Belair Rd & Silver Spring Rd
- Excellent visibility and signage on Belair Rd
- Center recently underwent major renovations including a new facade and parking field

kInb

4,500 SF TURNKEY SALON/SPA AVAILABLE

Keith Barnett kbarnett@klnb.com 443-632-2047

100 West Road, Suite 505 Towson, MD 21204 **klnb.com** 

8738 Belair Road, Nottingham, MD 21128 Baltimore County