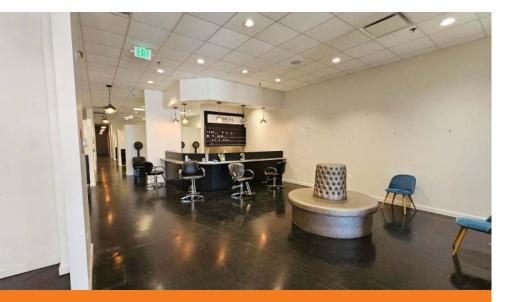

#### 8738 Belair Road, Nottingham, MD 21128 Baltimore County

- 4,500 sf Turnkey Salon/Spa Immediately Available Contains 26 Hair Stations, Color Bar, Wash and Dry Stations, Spa Treatment Rooms and More
- 129,560 (±) square foot shopping center, located at the signalized intersection of Belair Rd & Silver Spring Rd
- Excellent visibility and signage on Belair Rd
- Center recently underwent major renovations including a new facade and parking field

kInb

4,500 SF TURNKEY SALON/SPA AVAILABLE

Keith Barnett kbarnett@klnb.com 443-632-2047

100 West Road, Suite 505 Towson, MD 21204 **klnb.com** 

8738 Belair Road, Nottingham, MD 21128 Baltimore County