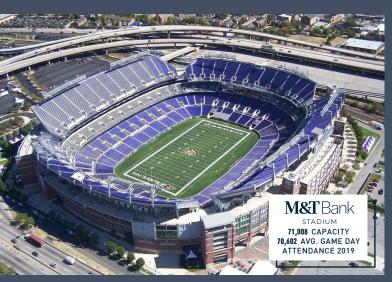

### **NEIGHBORHOOD**

414 Light is located in the heart of Downtown Baltimore, nestled right between the dense, historic neighborhoods of Otterbein, Federal Hill and Locust Point and the bustling inner harbor and Baltimore central business district. The building is walking distance from each of these areas and surrounding venues such as the National Aquarium, M&T Bank Stadium, Oriole Park at Camden Yards, the Maryland Science Center amongst many others. Getting around town is very simple with access to the MARC Train, light rail and major highways.