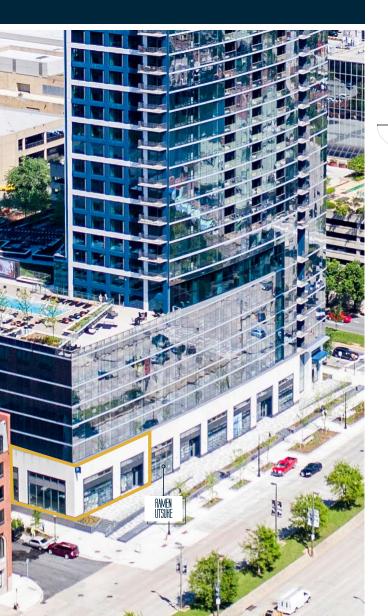

### **NEIGHBORHOOD**

414 Light is located in the heart of Downtown Baltimore, nestled right between the dense, historic neighborhoods of Otterbein, Federal Hill and Locust Point and the bustling inner harbor and Baltimore central business district. The building is walking distance from each of these areas and surrounding venues such as the National Aquarium, M&T Bank Stadium, Oriole Park at Camden Yards, the Maryland Science Center amongst many others. Getting around town is very simple with access to the MARC Train, light rail and major highways.