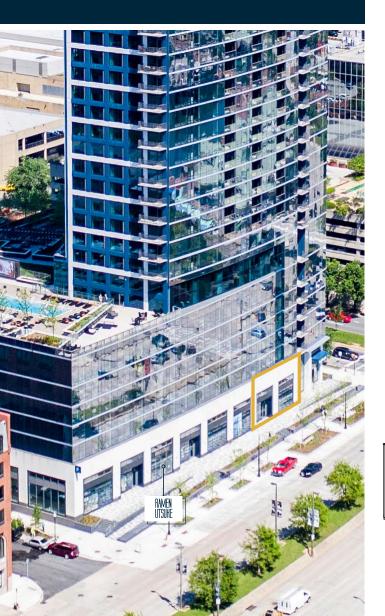

### **NEIGHBORHOOD**

414 Light is located in the heart of Downtown Baltimore, nestled right between the dense, historic neighborhoods of Otterbein, Federal Hill and Locust Point and the bustling inner harbor and Baltimore central business district. The building is walking distance from each of these areas and surrounding venues such as the National Aquarium, M&T Bank Stadium, Oriole Park at Camden Yards, the Maryland Science Center amongst many others. Getting around town is very simple with access to the MARC Train, light rail and major highways.