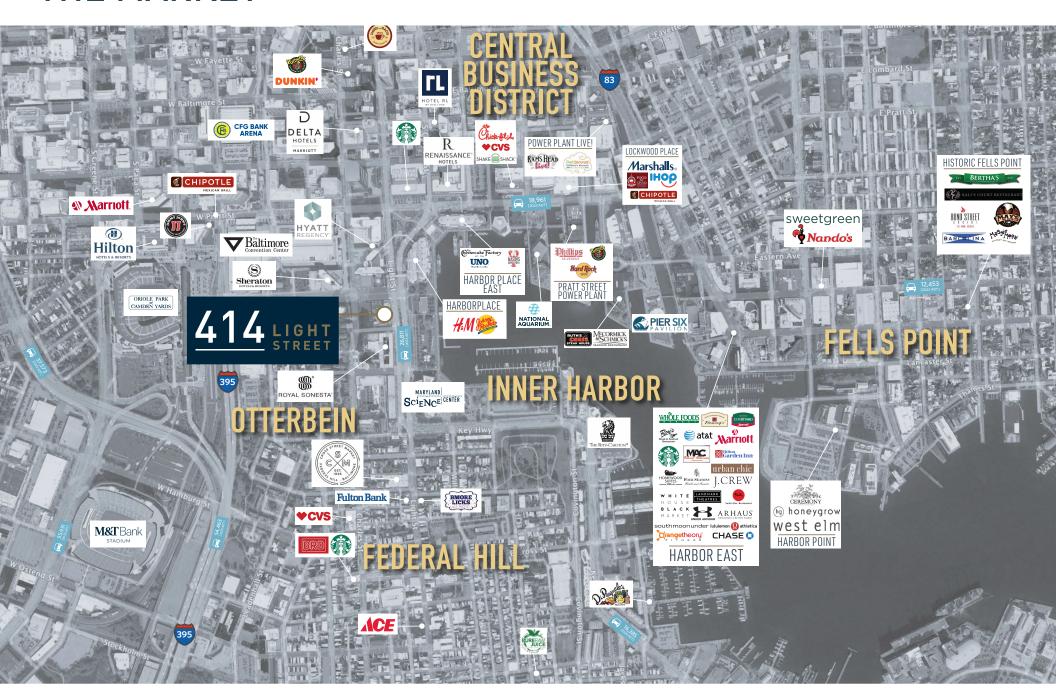

# THE MARKET

### **NEIGHBORHOOD**

414 Light is located in the heart of Downtown Baltimore, nestled right between the dense, historic neighborhoods of Otterbein, Federal Hill and Locust Point and the bustling inner harbor and Baltimore central business district. The building is walking distance from each of these areas and surrounding venues such as the National Aquarium, M&T Bank Stadium, Oriole Park at Camden Yards, the Maryland Science Center amongst many others. Getting around town is very simple with access to the MARC Train, light rail and major highways.