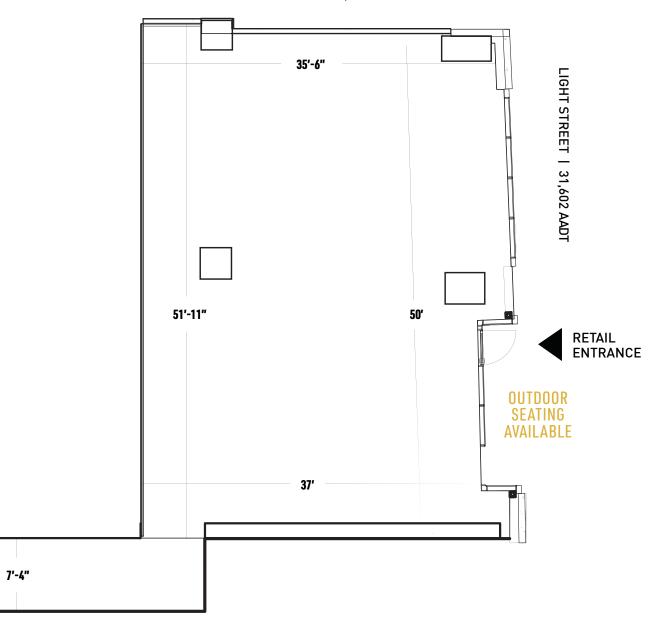

stance from each of these areas and surrounding venues such as the National Aquarium, M&T Bank Stadium, Oriole Park at Camden Yards, the Maryland Science Center amongst many others. Getting around town is very simple with access to the MARC Train, light rail and major highways.

### **DEMOGRAPHICS**

| .5 MILES                       | 1 MILE    | 1.5 MILES |
|--------------------------------|-----------|-----------|
| 7,783 POPULATION               | 38,228    | 81,561    |
| 45,974 DAYTIME POPULATION      | 136,223   | 199,304   |
| \$133,456<br>AVERAGE HH INCOME | \$120,798 | \$107,195 |

### **TRAFFIC**

LIGHT STREET
E CONWAY STREET

26,811 AADT 34,521 AADT



# THE MARKET



# SITE PLAN





LIGHT STREET | 26,811 AADT



# 2,113 SF SPACE A | RETAIL



#### CONWAY STREET | 36,682 AADT





# 3,463 SF SPACE D | RETAIL

Grease Exhaust Capable









#### BALTIMORE | MARYLAND

MICHAEL GINSBURG mginsburg@klnb.com 443-632-2041

ALEX SHEARER ashearer@klnb.com 443-632-2081

MICHAEL PATZ mpatz@klnb.com 443-632-2043 kInb

While we have no reason to doubt the accuracy of any of the information supplied, we cannot, and do not, guarantee its accuracy. All information should be independently verified prior to a purchase or lease of the property. We are not responsible for errors, omissions, missues, or misinterpretation of information contained herein and make no warranty of any kind, express or implied, with respect to the property or any other matters.