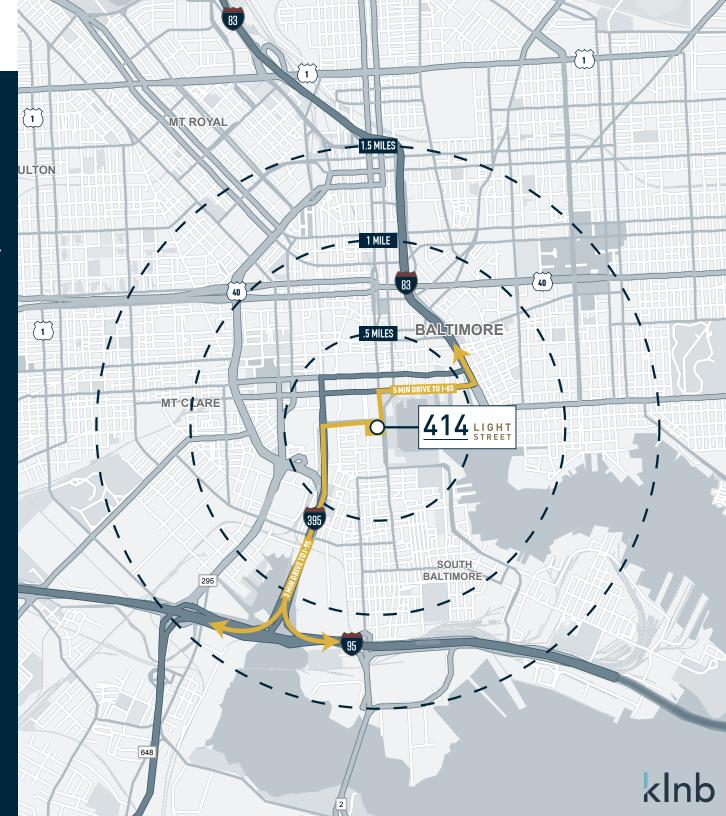

### **NEIGHBORHOOD**

414 Light is located in the heart of Downtown Baltimore, nestled right between the dense, historic neighborhoods of Otterbein, Federal Hill and Locust Point and the bustling inner harbor and Baltimore central business district. The building is walking distance from each of these areas and surrounding venues such as the National Aquarium, M&T Bank Stadium, Oriole Park at Camden Yards, the Maryland Science Center amongst many others. Getting around town is very simple with access to the MARC Train, light rail and major highways.

### **DEMOGRAPHICS**

| .5 MILES                       | 1 MILE    | 1.5 MILES |
|--------------------------------|-----------|-----------|
| 7,783 POPULATION               | 38,228    | 81,561    |
| 45,974 DAYTIME POPULATION      | 136,223   | 199,304   |
| \$133,456<br>AVERAGE HH INCOME | \$120,798 | \$107,195 |

### **TRAFFIC**

LIGHT STREET
E CONWAY STREET

26,811 AADT 34,521 AADT