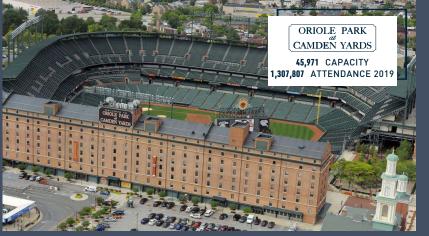

### **NEIGHBORHOOD**

414 Light is located in the heart of Downtown Baltimore, nestled right between the dense, historic neighborhoods of Otterbein, Federal Hill and Locust Point and the bustling inner harbor and Baltimore central business district. The building is walking distance from each of these areas and surrounding venues such as the National Aquarium, M&T Bank Stadium, Oriole Park at Camden Yards, the Maryland Science Center amongst many others. Getting around town is very simple with access to the MARC Train, light rail and major highways.