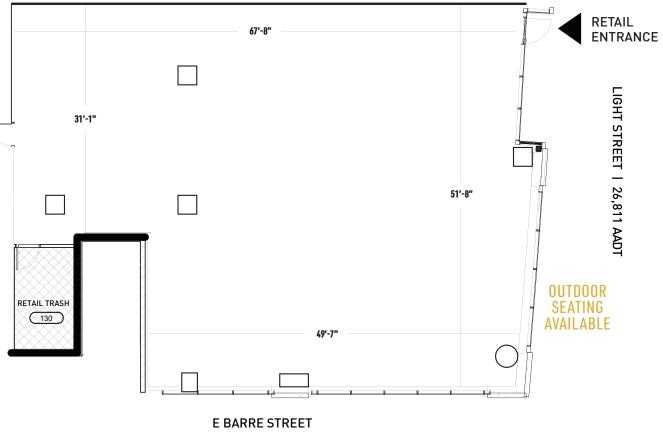

# SITE PLAN

LIGHT STREET | 26,811 AADT

# 2,113 SF SPACE A | RETAIL

# 3,463 SF SPACE D | RETAIL

Grease Exhaust Capable