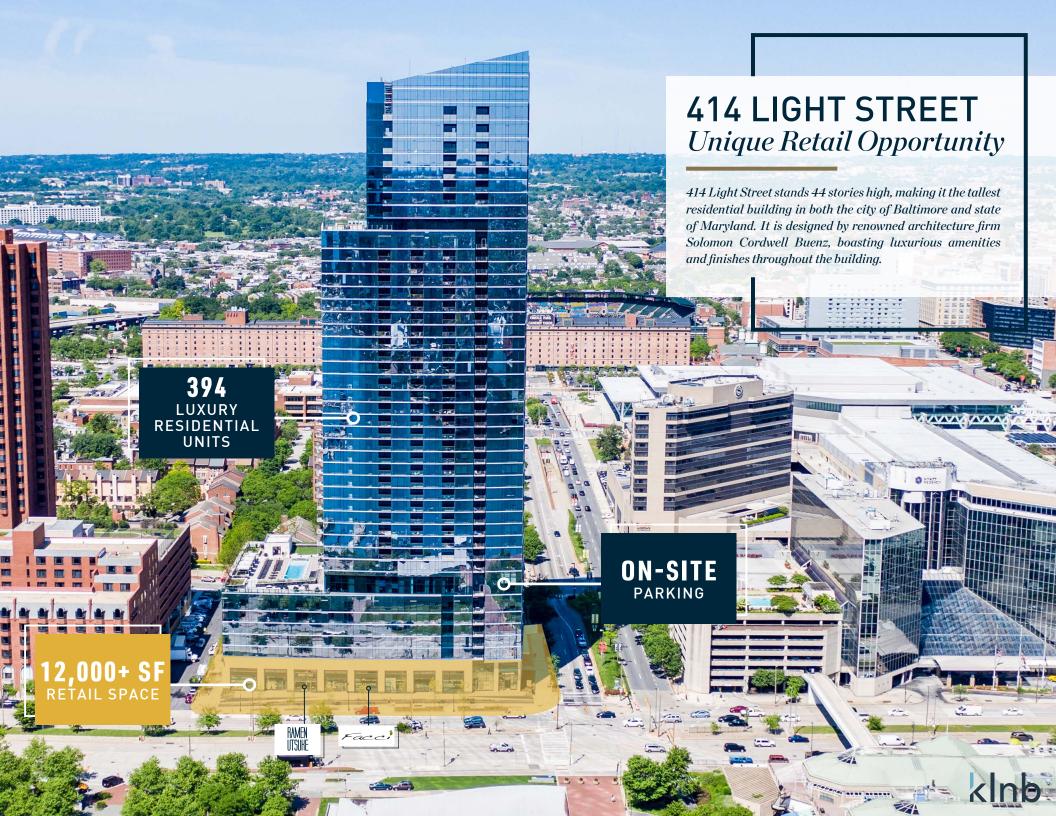

414 LIGHT STREET

UNIQUE RETAIL OPPORTUNITY

BALTIMORE | MARYLAND

### **NEIGHBORHOOD**

414 Light is located in the heart of Downtown Baltimore, nestled right between the dense, historic neighborhoods of Otterbein, Federal Hill and Locust Point and the bustling inner harbor and Baltimore central business district. The building is walking distance from each of these areas and surrounding venues such as the National Aquarium, M&T Bank Stadium, Oriole Park at Camden Yards, the Maryland Science Center amongst many others. Getting around town is very simple with access to the MARC Train, light rail and major highways.