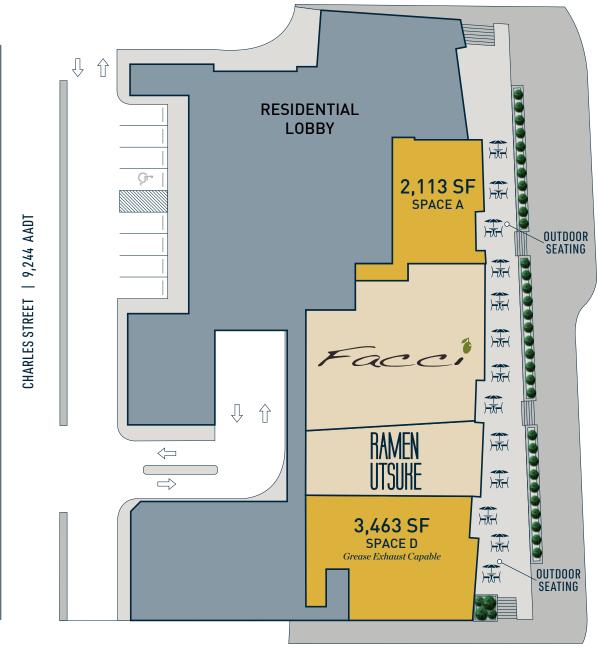

# SITE PLAN

LIGHT STREET | 26,811 AADT

# 2,113 SF SPACE A | RETAIL

# 3,463 SF SPACE D | RETAIL

Grease Exhaust Capable