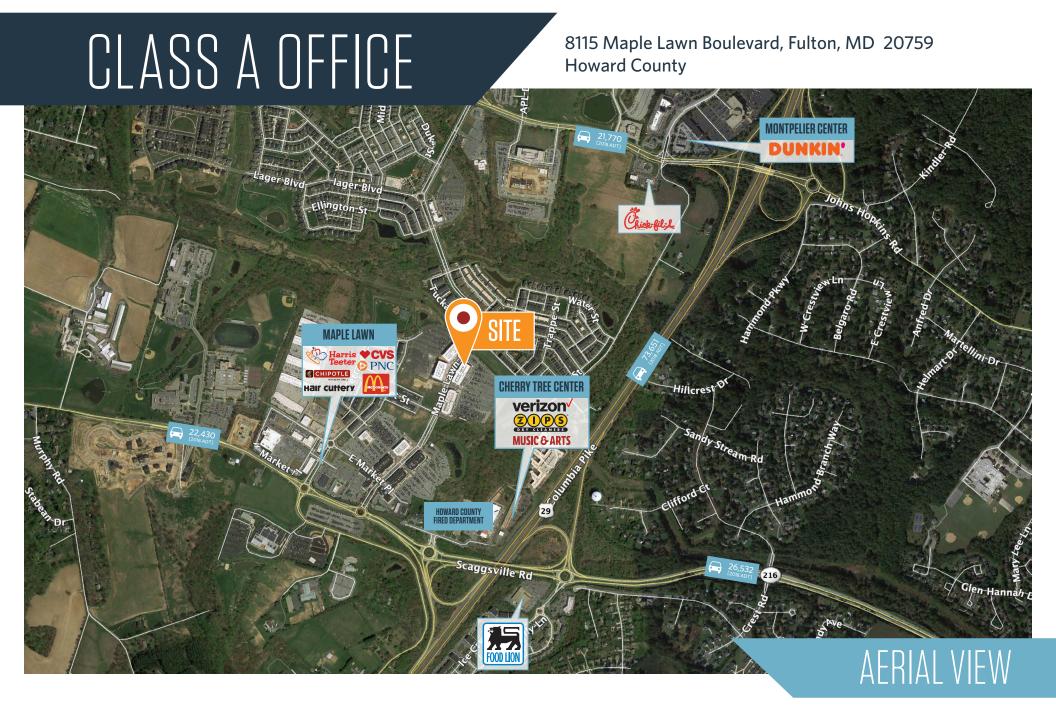

Maple Lawn | Howard County

8115 Maple Lawn Boulevard, Fulton, MD 20759

### **NEARBY AMENITIES:**

- Four-Story Class A Office
- Available: 2,849 SF total
- Parking: 4 spaces per 1,000 SF
- Elevator: Yes

- Expiration Date: April 30, 2023
- Upgraded Finishes
- In the center of Maple Lawn's New Office/Retail/Residential Community, located in Balto./Wash. Corridor