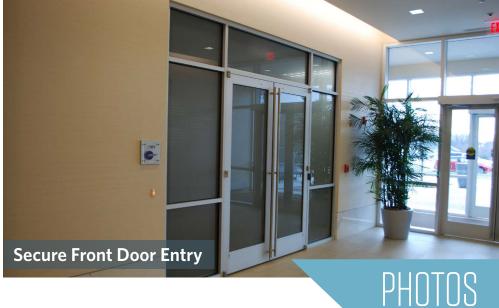

### **NEARBY AMENITIES:**

- Four-Story Class A Office
- Available: 2,849 SF total
- Parking: 4 spaces per 1,000 SF
- Elevator: Yes

- Expiration Date: April 30, 2023
- Upgraded Finishes
- In the center of Maple Lawn's New Office/Retail/Residential Community, located in Balto./Wash. Corridor