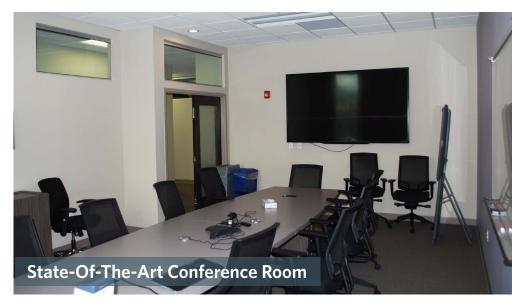

### **NEARBY AMENITIES:**

- Four-Story Class A Office
- Available: 2,849 SF total
- Parking: 4 spaces per 1,000 SF
- Elevator: Yes

- Expiration Date: April 30, 2023
- Upgraded Finishes
- In the center of Maple Lawn's New Office/Retail/Residential Community, located in Balto./Wash. Corridor