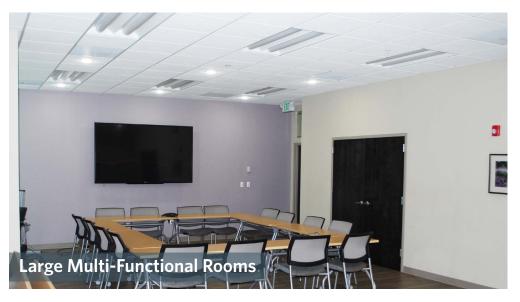

### **NEARBY AMENITIES:**

- Four-Story Class A Office
- Available: 2,849 SF total
- Parking: 4 spaces per 1,000 SF
- Elevator: Yes

- Expiration Date: April 30, 2023
- Upgraded Finishes
- In the center of Maple Lawn's New Office/Retail/Residential Community, located in Balto./Wash. Corridor