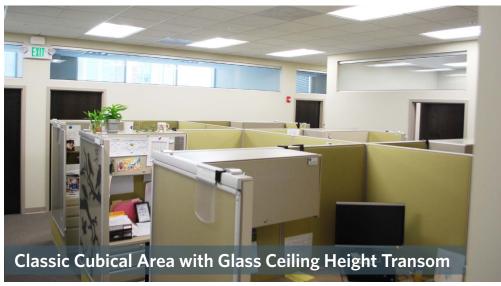

### **NEARBY AMENITIES:**

- Four-Story Class A Office
- Available: 2,849 SF total
- Parking: 4 spaces per 1,000 SF
- Elevator: Yes

- Expiration Date: April 30, 2023
- Upgraded Finishes
- In the center of Maple Lawn's New Office/Retail/Residential Community, located in Balto./Wash. Corridor