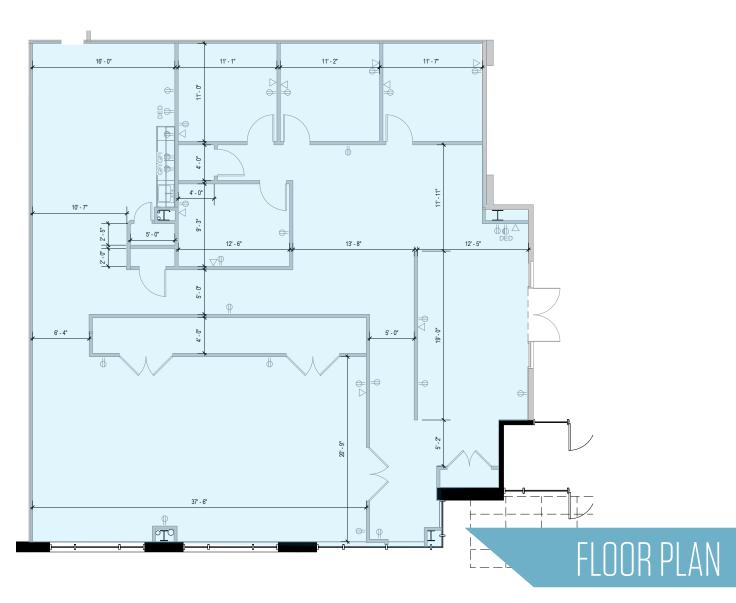

### **Maple Lawn | Howard County** 8115 Maple Lawn Boulevard, Fulton, MD 20759

FIRST FLOOR **2,849 SF** 

9881 Broken Land Pkwy, #300 Columbia, MD 21046 **klnb.com** 

8115 Maple Lawn Boulevard, Fulton, MD 20759 Howard County

8115 Maple Lawn Boulevard, Fulton, MD 20759 Howard County

**Fully Equipped Kitchenette** 

8115 Maple Lawn Boulevard Fulton, MD 20759 **Howard County** 