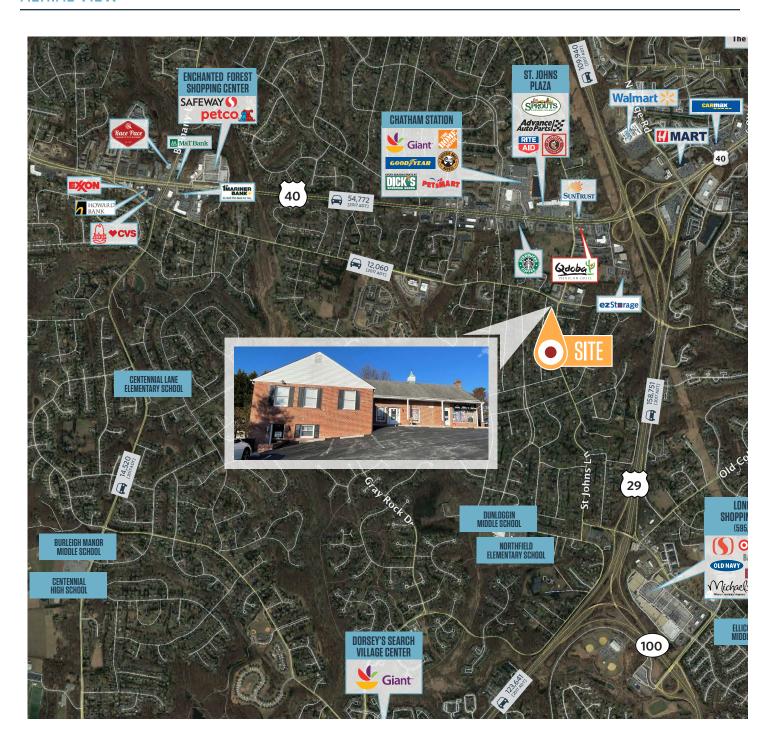

3600 Saint John Lane, Ellicott City, MD 21042 Howard County



PROPERTY HIGHLIGHTS:

• **Building Size:** 6,145 SF

Asking Price: Negotiable

• Available Spaces: » 2,142 SF (Former hair salon)

» 1,983 SF

» 4,125 SF Total (contiguous)

Parking: 28 surface parking

Nearby access to Routes 40, 29 & 100

## **NEARBY AMENITIES:**















# 3600 SAINT JOHN DRIVE Ellicott City, MD 21042 I Howard County

#### FLOOR PLAN





#### **AERIAL VIEW**



# 3600 SAINT JOHN LANE

Ellicott City, MD 21042 I Howard County

### CLICK TO VIEW PROPERTY WEBSITE

For More Information, Please Contact:

**Austin Eber** 

aeber@kInb.com 443-574-1414

9881 Broken Land Parkway, Suite 300 Columbia, MD 21046

kInb.com



facebook.com/KLNB



@KLNBLLC



linkedin.com/company/klnb



instagram.com/klnbllc

While we have no reason to doubt the accuracy of any of the information supplied, we cannot, and do not, guarantee its accuracy. All information should be independently verified prior to a purchase or lease of the property. We are not responsible for errors, omissions, misuse, or misinterpretation of information contained herein and make no warranty of any kind, express or implied, with respect to the property or any other matters.