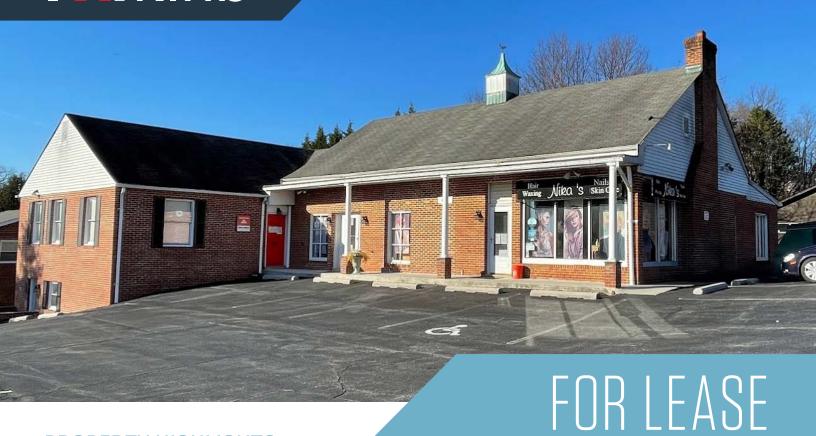

3600 Saint John Lane, Ellicott City, MD 21042 Howard County

PROPERTY HIGHLIGHTS:

• **Building Size:** 6,145 SF

Asking Price: Negotiable

• Available Spaces: » 2,142 SF (Former hair salon)

» 1,983 SF

» 4,125 SF Total (contiguous)

# 3600 SAINT JOHN LANE

Ellicott City, MD 21042 I Howard County