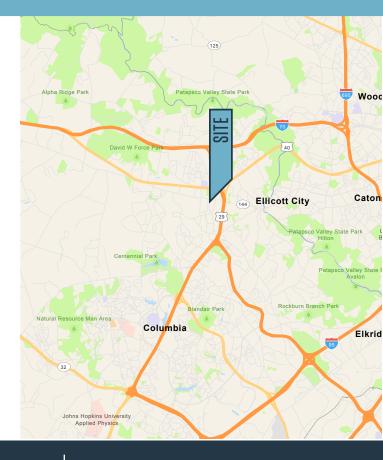

Parking: 28 surface parking

Nearby access to Routes 40, 29 & 100

## **NEARBY AMENITIES:**