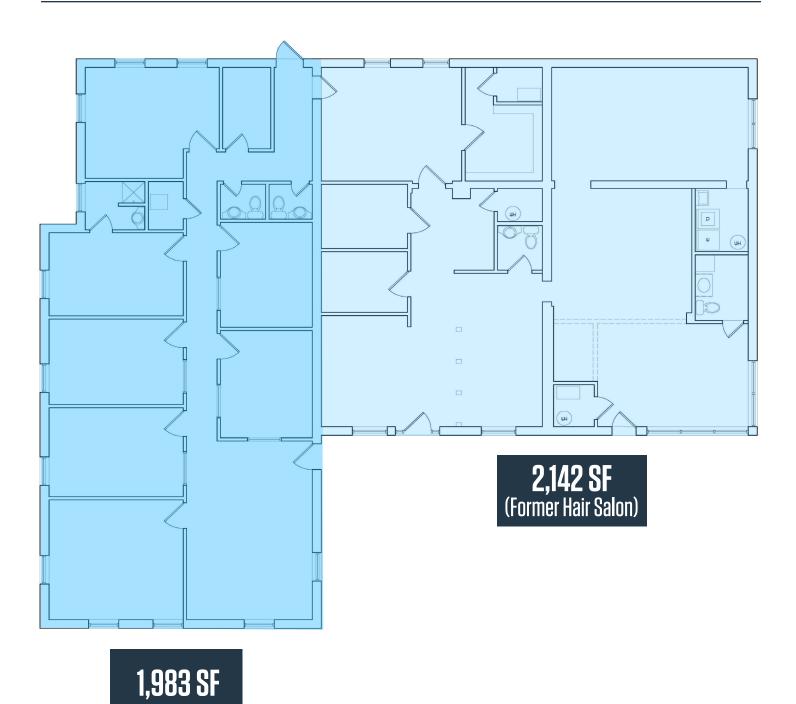

3600 Saint John Lane, Ellicott City, MD 21042 Howard County

PROPERTY HIGHLIGHTS:

• **Building Size:** 6,145 SF

Asking Price: Negotiable

• Available Spaces: » 2,142 SF (Former hair salon)

» 1,983 SF

» 4,125 SF Total (contiguous)

#### FLOOR PLAN