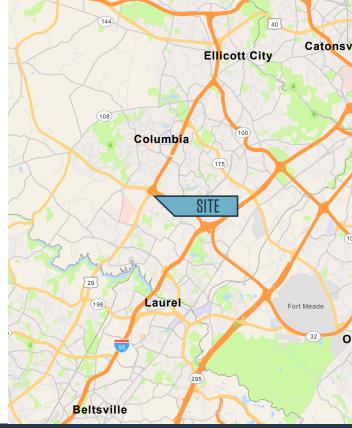

## **PROPERTY HIGHLIGHTS:**

- Nearby access to Route 29, Route 32, & Route 175
- Close proximity to I-95 and I-295
- Ample surface parking
- Walking distance to Howard County Transit Bus Stop (Brown Route)
- Located eight miles west of Fort Meade
- Beautifully landscaped grounds in tree lined settings
- Easy access to local amenities, including restaurants, shops and entertainment

# 10290 OLD COLUMBIA RD Columbia, MD 21046 I Howard County