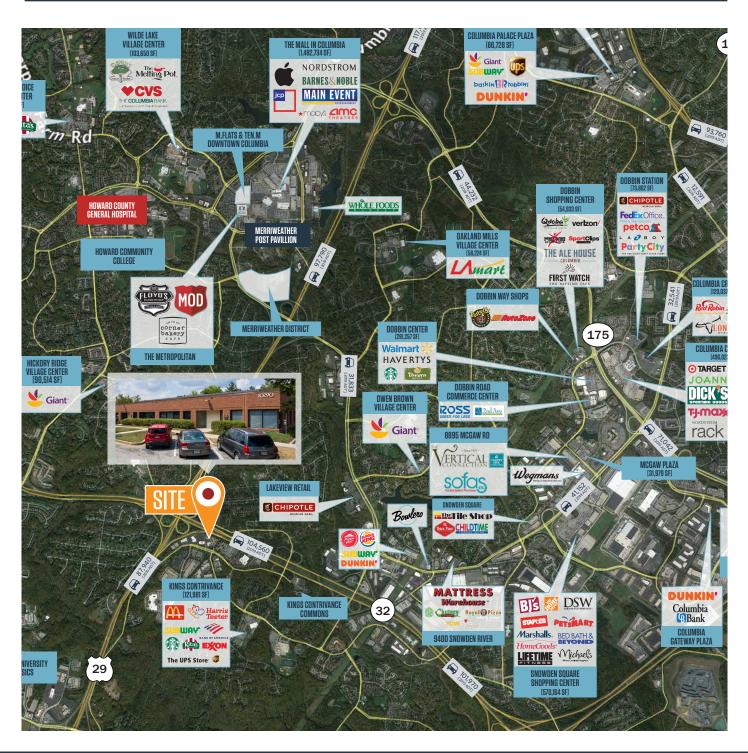

### MARKET AERIAL

9881 Broken Land Parkway, Suite 300 Columbia, MD 21046 **klnb.com** 