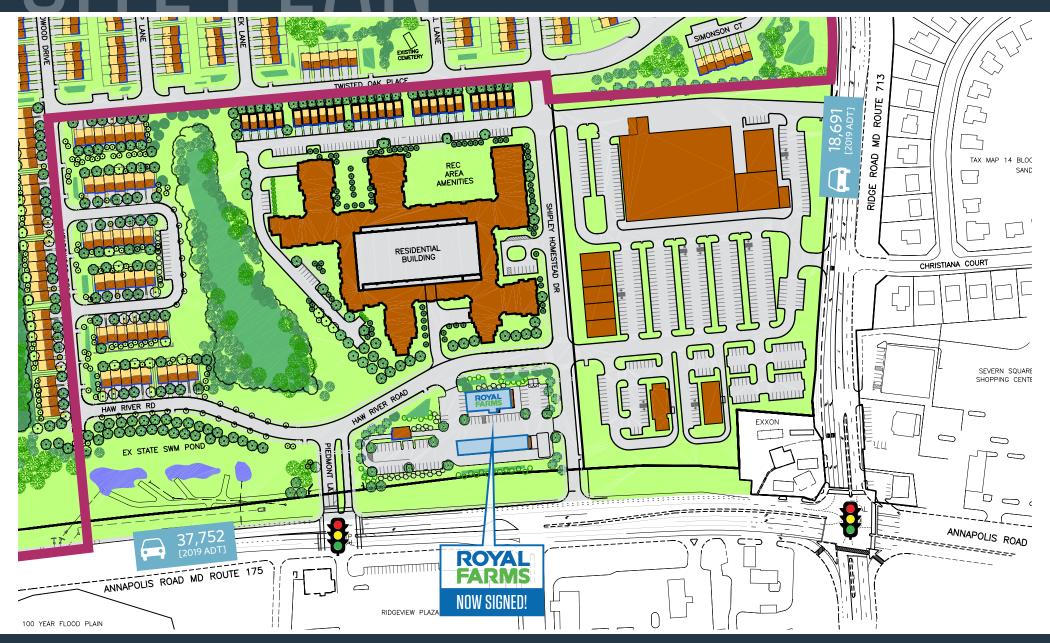

## THE COMMONS AT SHIPLEY HOMESTEAD

RT. 175 & RIDGE ROAD, HANOVER, MD 21113, ANNE ARUNDEL COUNTY

**MICHAEL PATZ** 

SITE PI AN

## THE COMMONS AT SHIPLEY HOMESTEAD

RT. 175 & RIDGE ROAD, HANOVER, MD 21113, ANNE ARUNDEL COUNTY

## SITF PI AN I

#### TRAFFIC COUNTS | 2019:

Annapolis Road [Rt. 175] 37,752 ADT Ridge Road 18,691 ADT