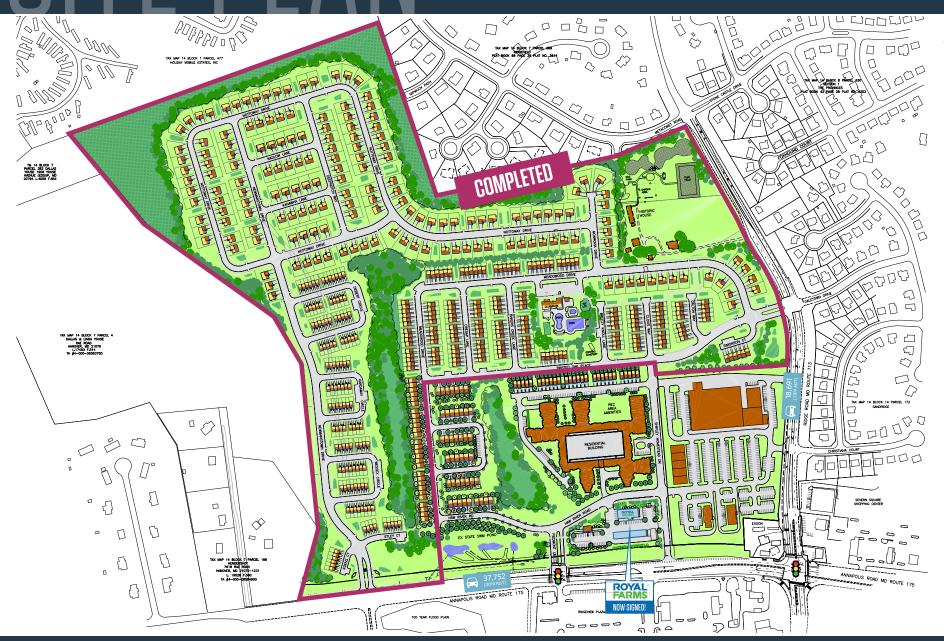

## THE COMMONS AT SHIPLEY HOMESTEAD

RT. 175 & RIDGE ROAD, HANOVER, MD 21113, ANNE ARUNDEL COUNTY

**MICHAEL PATZ** 

SITE PI AN

## SITF PI AN I