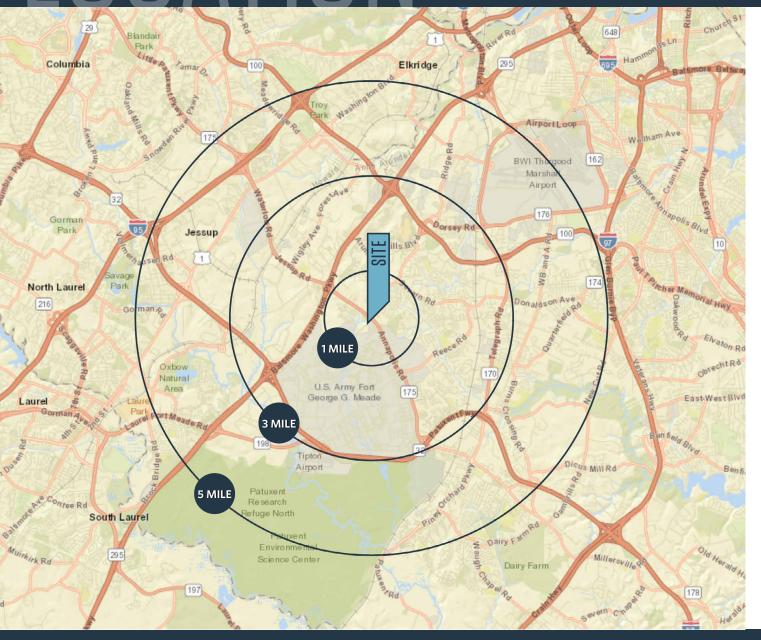

#### DEMOGRAPHICS | 2020:

1-MILE 3-MILE 5-MILE

Population

8,224 69,101 154,109

Daytime Population

1,626 30,597 107,415

Households

2,776 22,020 53,656

Average HH Income

\$126,420 \$117,315 \$122,617