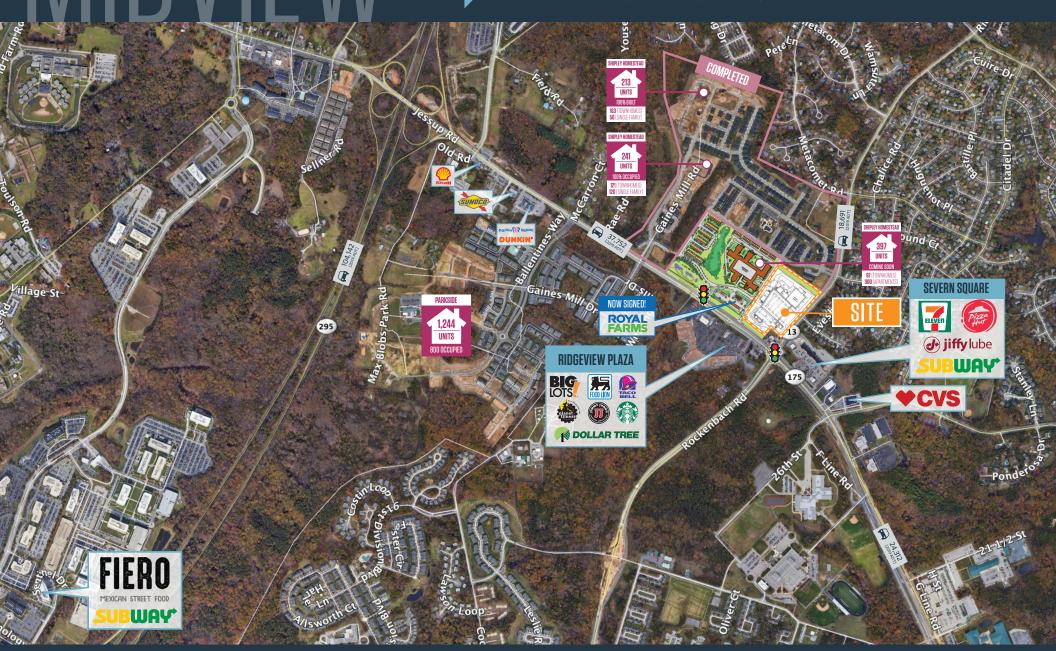

## RETAIL FOR LEASE

- New retail development (as part of a larger PUD) located at the major crossroads of Rt. 175 (Annapolis Road) and Ridge Road (Rt. 713) in Hanover, MD (near Ft. Meade).
- Total retail GLA to accommodate an anchor, in-line and outparcel users with a parking ratio of 5 per 1,000.
- Excellent access and visibility to/from the proposed shopping center two (2) traffic signals.

- Substantial residential growth as a result of BRAC and close proximity to both I-495 and I-695 along the BWI corrridor.
- The trade area is supported by significant daytime population, including Ft. Meade — home to US Cyber Command, NSA, and National Business Park; with over 57,300 employees.