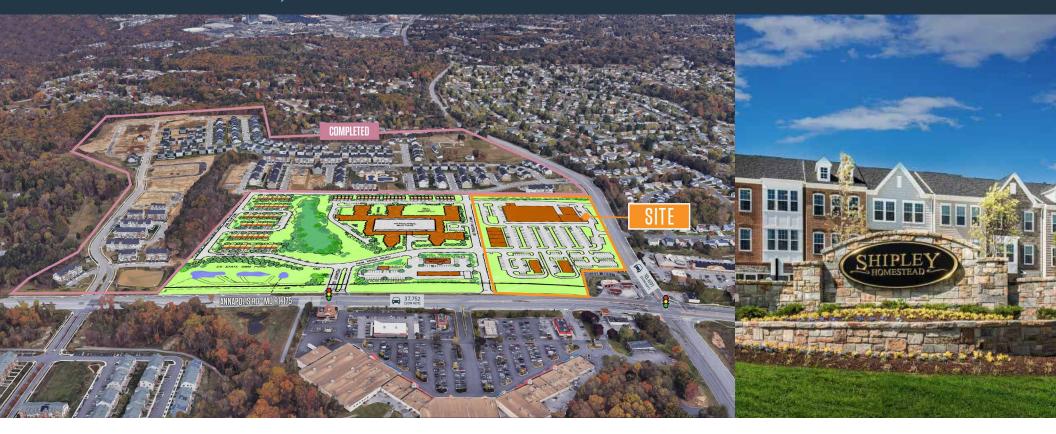

## RETAIL FOR LEASE

- New retail development (as part of a larger PUD) located at the major crossroads of Rt. 175 (Annapolis Road) and Ridge Road (Rt. 713) in Hanover, MD (near Ft. Meade).
- Total retail GLA to accommodate an anchor, in-line and outparcel users with a parking ratio of 5 per 1,000.
- Excellent access and visibility to/from the proposed shopping center two (2) traffic signals.

- Substantial residential growth as a result of BRAC and close proximity to both I-495 and I-695 along the BWI corrridor.
- The trade area is supported by significant daytime population, including Ft. Meade — home to US Cyber Command, NSA, and National Business Park; with over 57,300 employees.