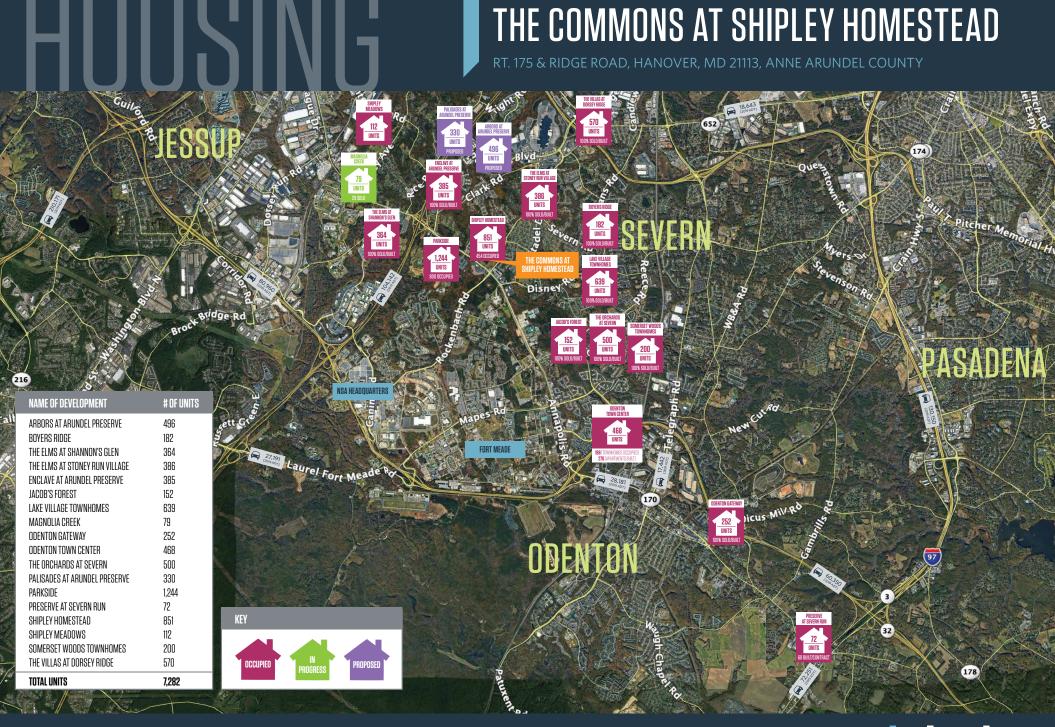

#### THE COMMONS AT SHIPLEY HOMESTEAD COLUMBIA 100 216 Sandy Spring Rd PASADENA LAUREL ODENTON NAME OF EMPLOYER # OF EMPLOYEES FORT MEADE 57.327 14.000 ANNE ARUNDEL COUNTY PUBLIC SCHOOLS STATE OF MARYLAND 12.627 STATE OF MARYLAND BWI THURGOOD MARSHALL AIRPORT 9.717 NORTHROP GRUMMAN 9.500 ANNE ARUNDEL COUNTY GOVERNMENT 5.190 ANNE ARUNDEL HEALTH SYSTEMS 4.900 SOLITHWEST AIRLINES 4.857 UM BALTIMORE WASHINGTON MEDICAL CENTER 3.215 **HEALTH SYSTEMS** LIVE! CASINO & HOTEL 3,000 U.S. NAVAL ACADEMY 3.000 2,100 **BOOZ ALLEN HAMILTON** NE ARUNDEL COUNTY TOTAL EMPLOYEES 129,433