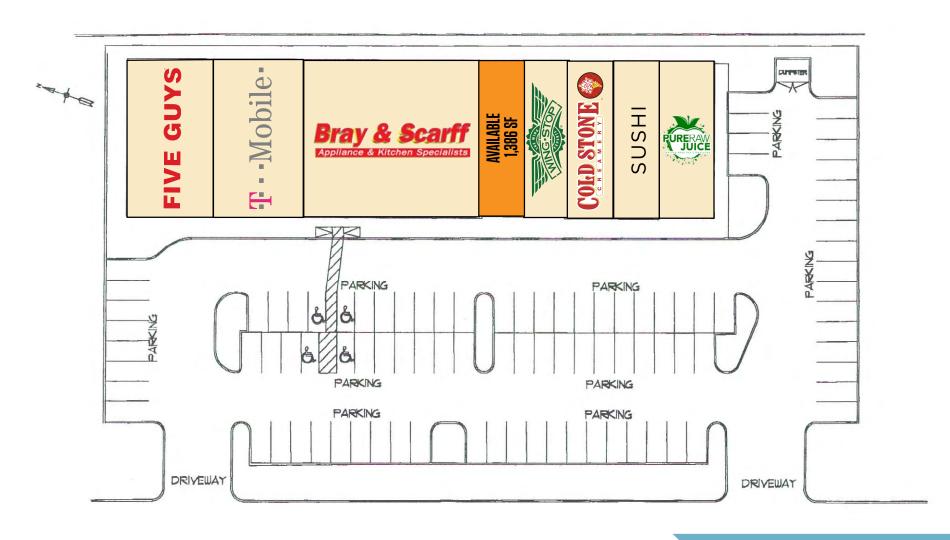

SITE PLAN

**Michael Patz** 

mpatz@klnb.com

443-632-2043

10015 York Road, Cockeysville, MD 21030 **Baltimore County** 