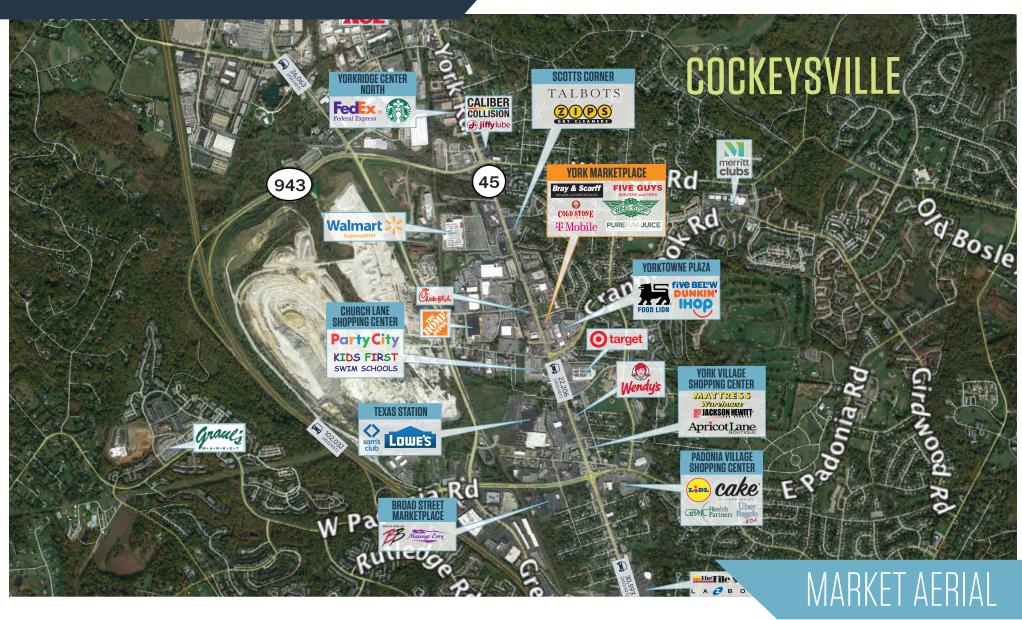

10015 York Road, Cockeysville, MD 21030 Baltimore County

JOIN:

- 1,389 SF Available
- Retail shopping center located on York Road near Home Depot and Target
- Tremendous exposure to York Road and two (2) access points directly into the shopping center provides full ingress/egress to and from York Road
- Over 48,000 cars per day in front of site
- 94 parking spaces (Approximately 5 per 1,000 SF)