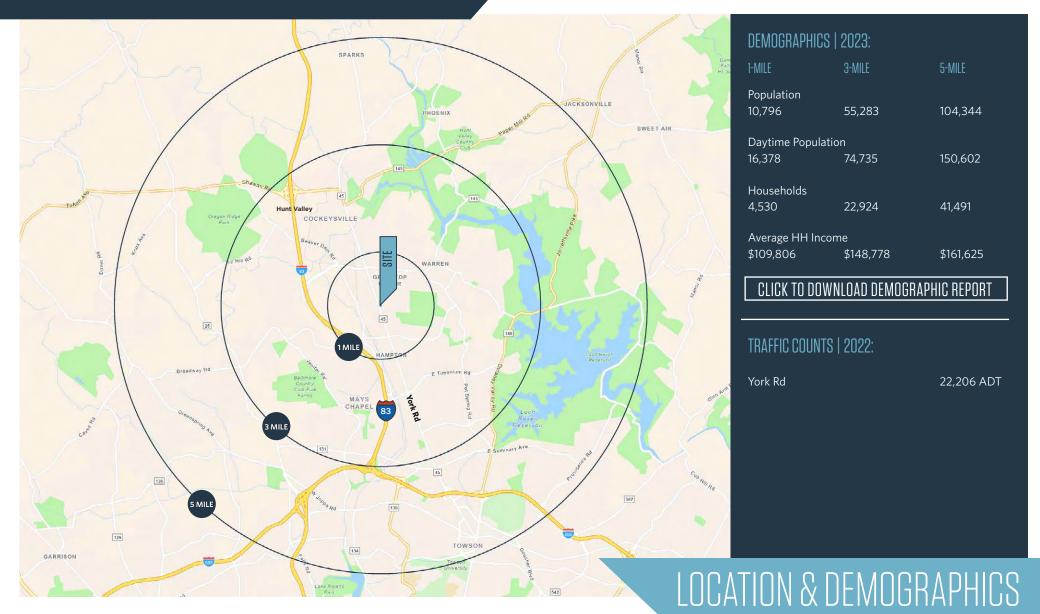

10015 York Road, Cockeysville, MD 21030 Baltimore County

JOIN:

- 1,389 SF Available
- Retail shopping center located on York Road near Home Depot and Target
- Tremendous exposure to York Road and two (2) access points directly into the shopping center provides full ingress/egress to and from York Road
- Over 48,000 cars per day in front of site
- 94 parking spaces (Approximately 5 per 1,000 SF)