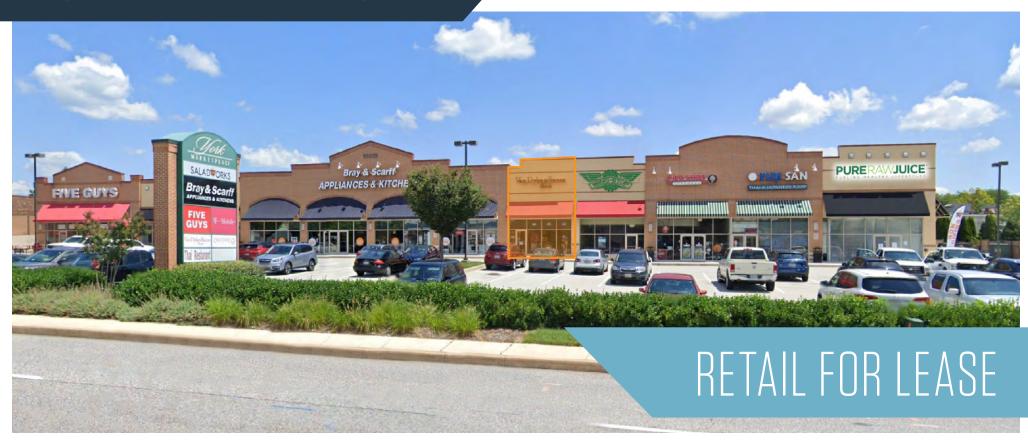

10015 York Road, Cockeysville, MD 21030 Baltimore County

JOIN:

- 1,389 SF Available
- Retail shopping center located on York Road near Home Depot and Target
- Tremendous exposure to York Road and two (2) access points directly into the shopping center provides full ingress/egress to and from York Road
- Over 48,000 cars per day in front of site
- 94 parking spaces (Approximately 5 per 1,000 SF)