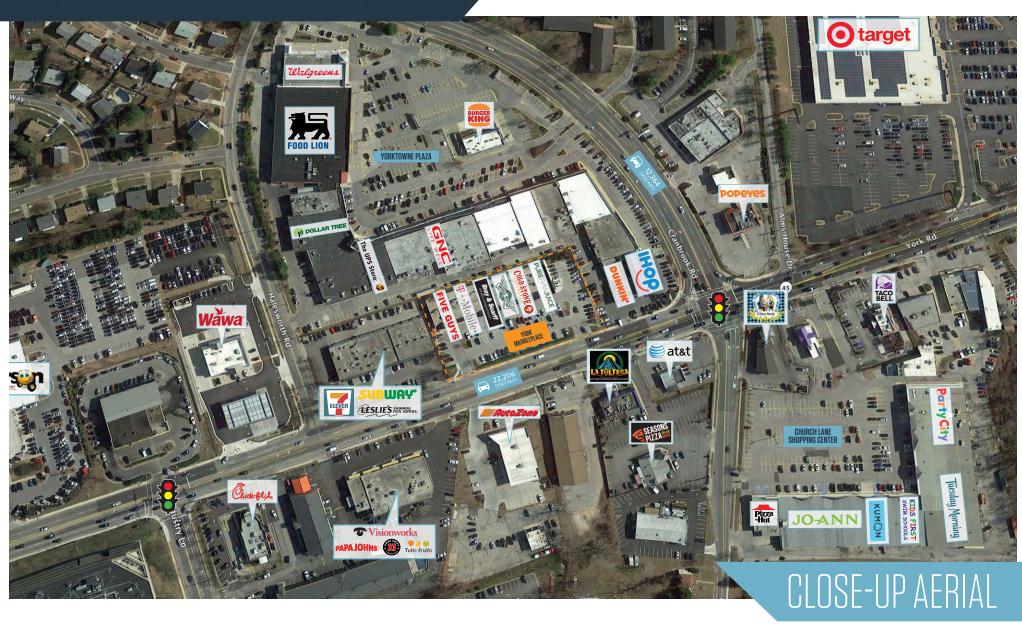

10015 York Road, Cockeysville, MD 21030 Baltimore County

JOIN:

- 1,389 SF Available
- Retail shopping center located on York Road near Home Depot and Target
- Tremendous exposure to York Road and two (2) access points directly into the shopping center provides full ingress/egress to and from York Road
- Over 48,000 cars per day in front of site
- 94 parking spaces (Approximately 5 per 1,000 SF)