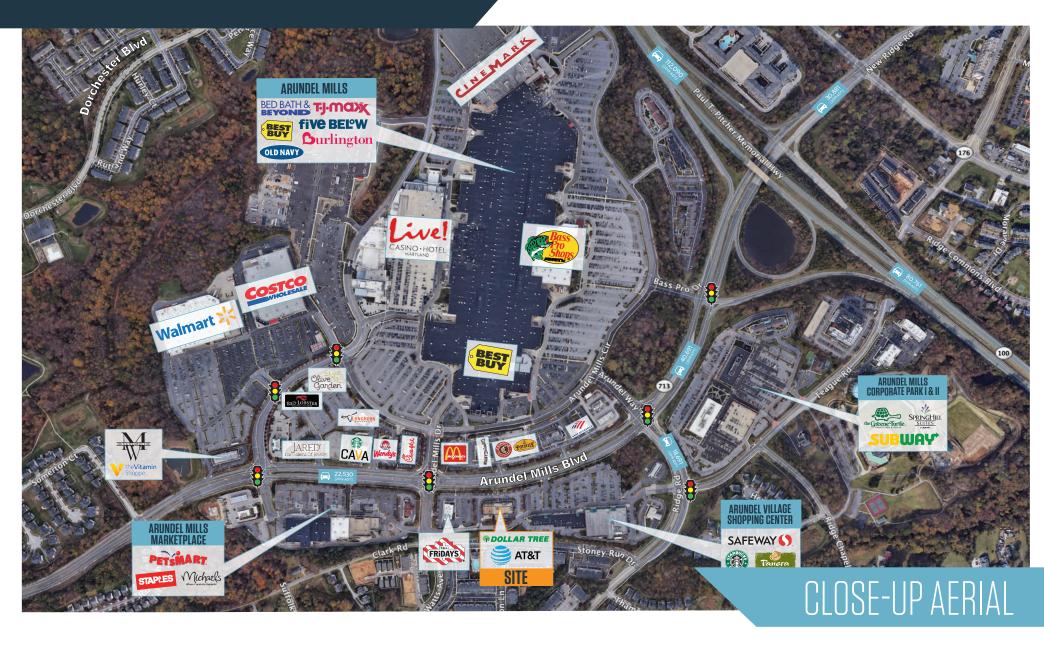

7651 Arundel Mills Blvd, Hanover, MD 21076 **Anne Arundel County** 

NEARBY:

- 2.775 SF available for lease
- Directly fronting Arundel Mills Boulevard (40,691 AADT)
- Located in the highly sought after Arundel Mills Marketplace
- Very tight market with high barriers of entry
- Cross-access available to Safeway anchored center