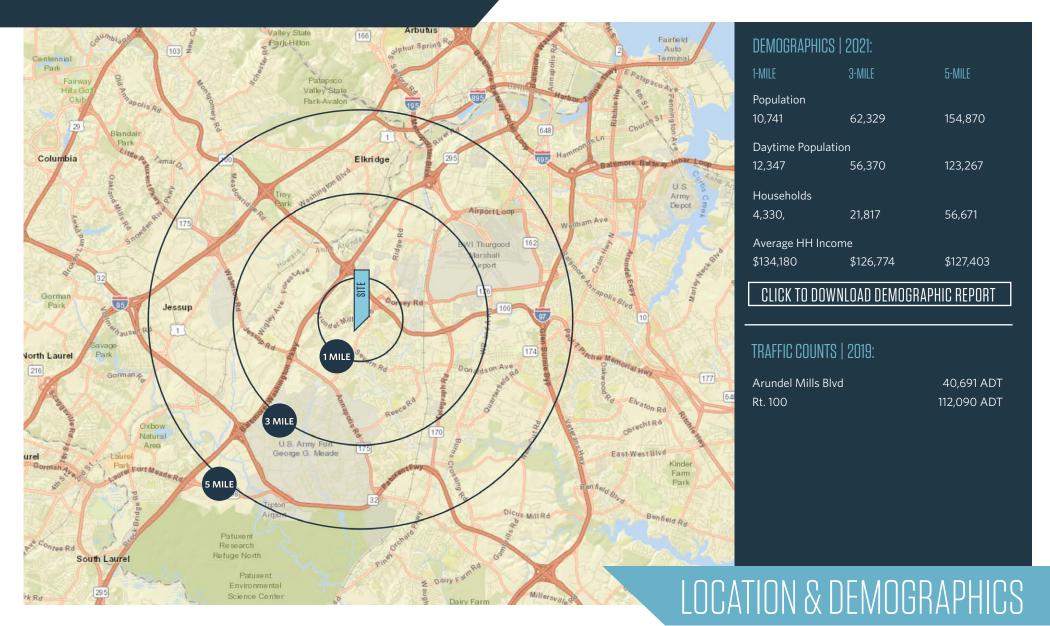

7651 Arundel Mills Blvd, Hanover, MD 21076 **Anne Arundel County** 

NEARBY:

- 2.775 SF available for lease
- Directly fronting Arundel Mills Boulevard (40,691 AADT)
- Located in the highly sought after Arundel Mills Marketplace
- Very tight market with high barriers of entry
- Cross-access available to Safeway anchored center