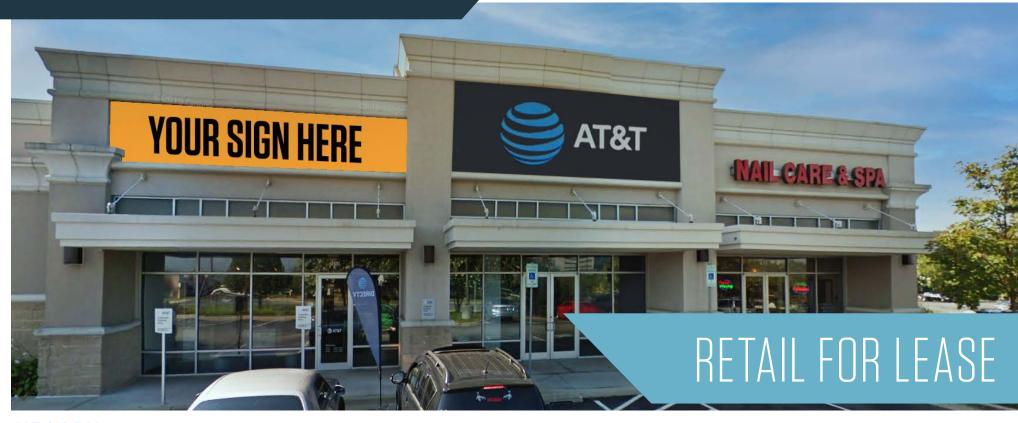

7651 Arundel Mills Blvd, Hanover, MD 21076 **Anne Arundel County** 

NEARBY:

- 2.775 SF available for lease
- Directly fronting Arundel Mills Boulevard (40,691 AADT)
- Located in the highly sought after Arundel Mills Marketplace
- Very tight market with high barriers of entry
- Cross-access available to Safeway anchored center

7651 Arundel Mills Blvd, Hanover, MD 21076 Anne Arundel County