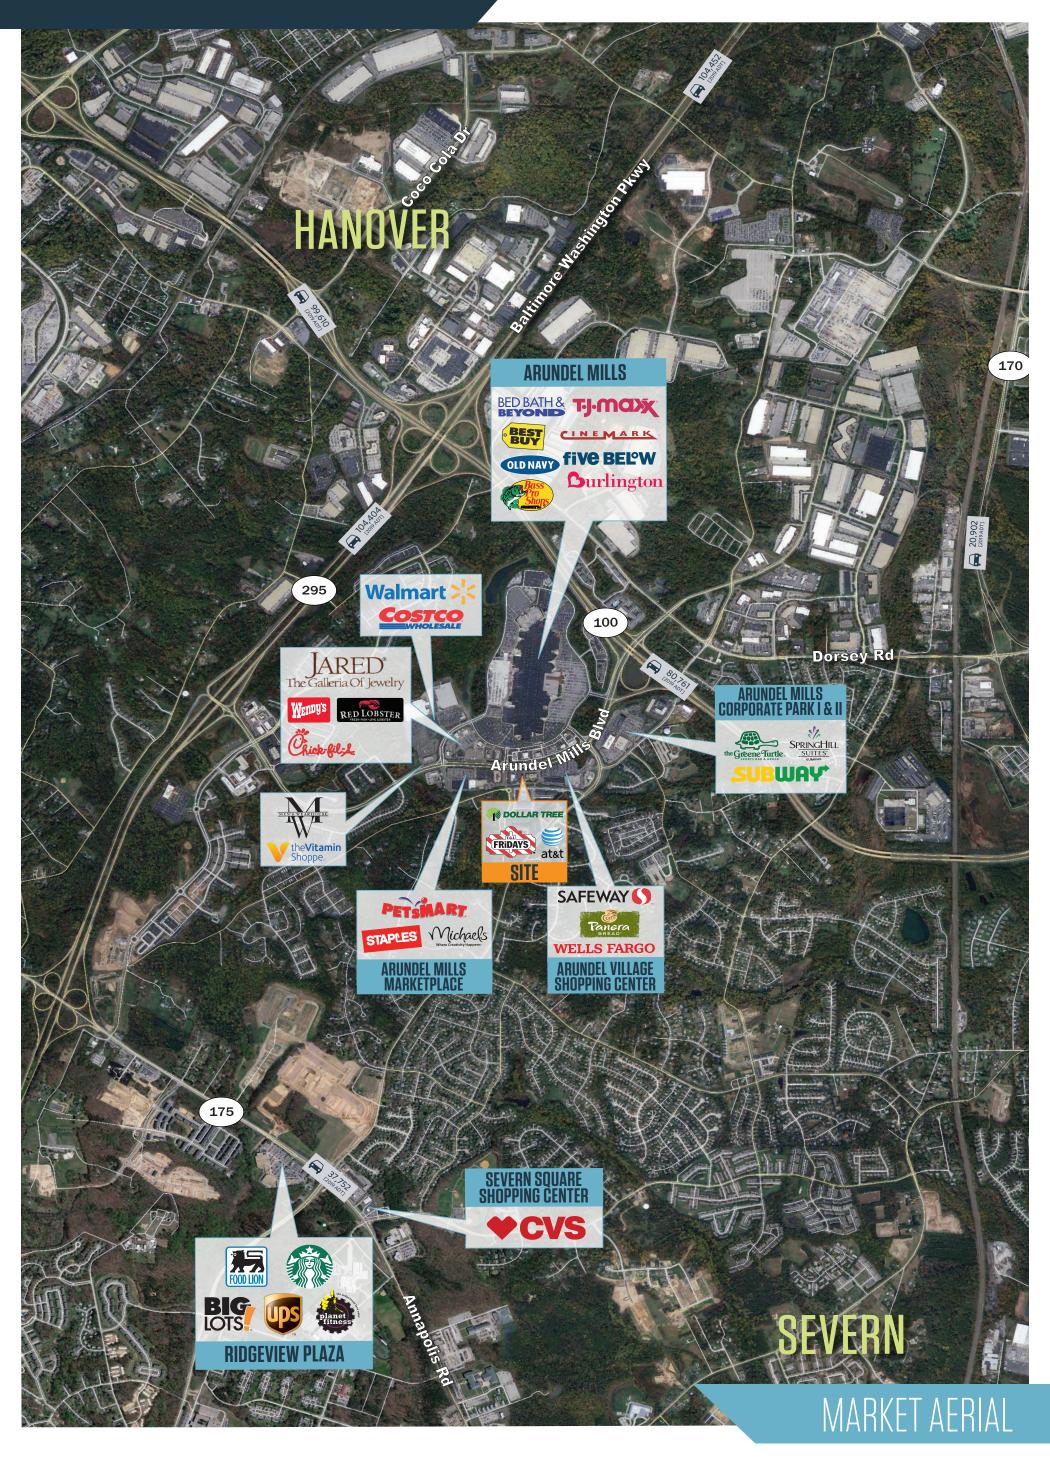

7651 Arundel Mills Blvd, Hanover, MD 21076 **Anne Arundel County** 

NEARBY:

- 2.775 SF available for lease
- Directly fronting Arundel Mills Boulevard (40,691 AADT)
- Located in the highly sought after Arundel Mills Marketplace
- Very tight market with high barriers of entry
- Cross-access available to Safeway anchored center