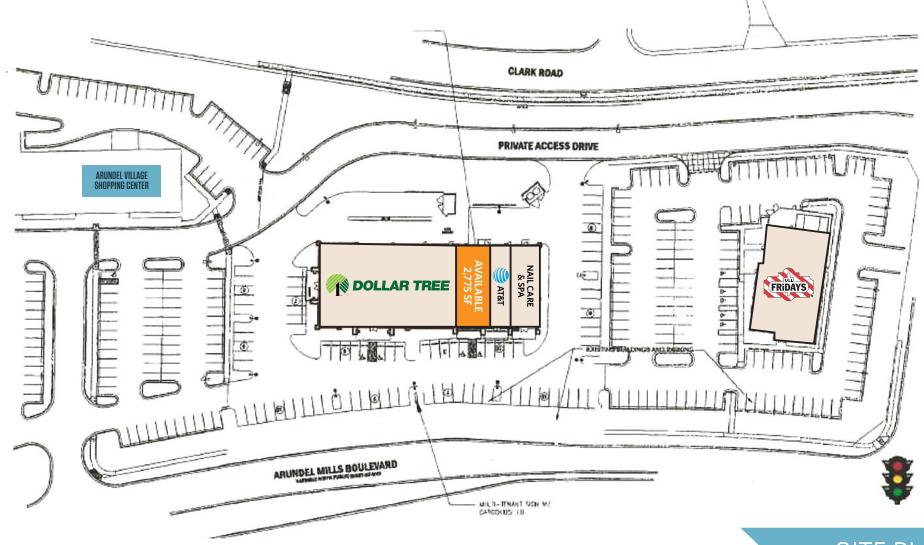

7651 Arundel Mills Blvd, Hanover, MD 21076 **Anne Arundel County** 

NEARBY:

- 2.775 SF available for lease
- Directly fronting Arundel Mills Boulevard (40,691 AADT)
- Located in the highly sought after Arundel Mills Marketplace
- Very tight market with high barriers of entry
- Cross-access available to Safeway anchored center