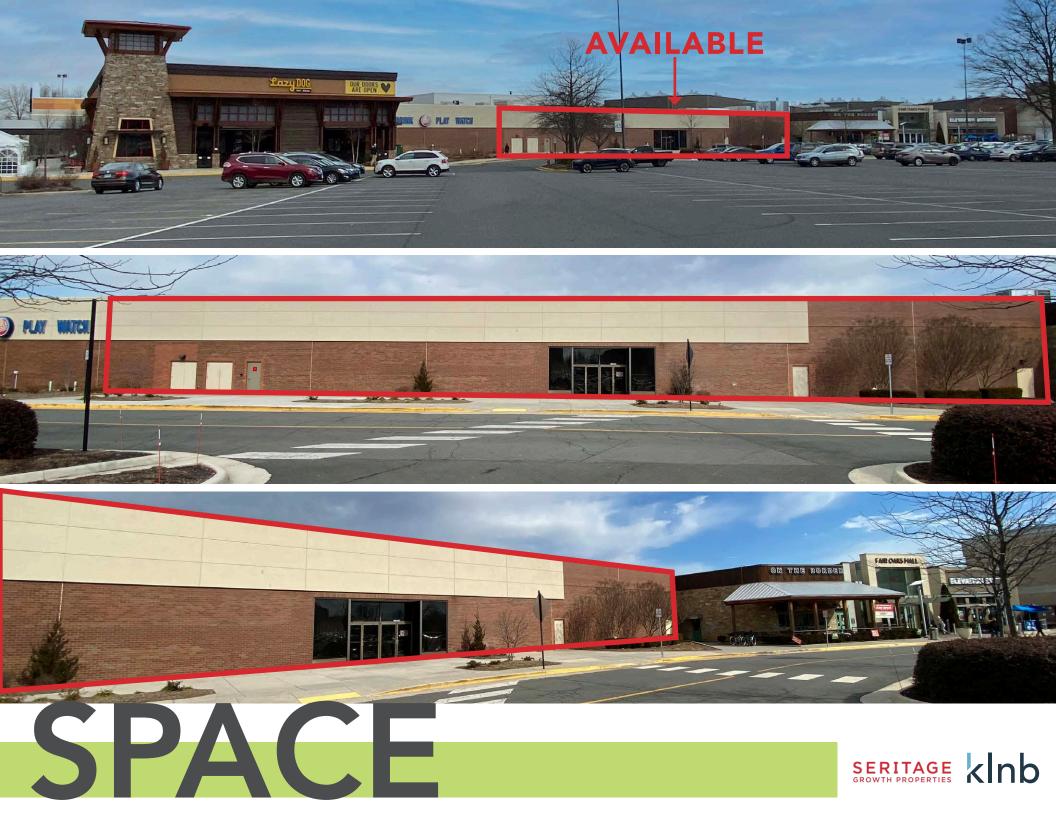

## **SERITAGE** REDEVELOPMENT

- Direct Access Exterior Facing Opportunity
- shopping destinations serving the affluent
- restaurants as well as Macy's and Macy's **JCPenney**

56,787 SF AVAILABLE

CAN BE SUBDIVIDED