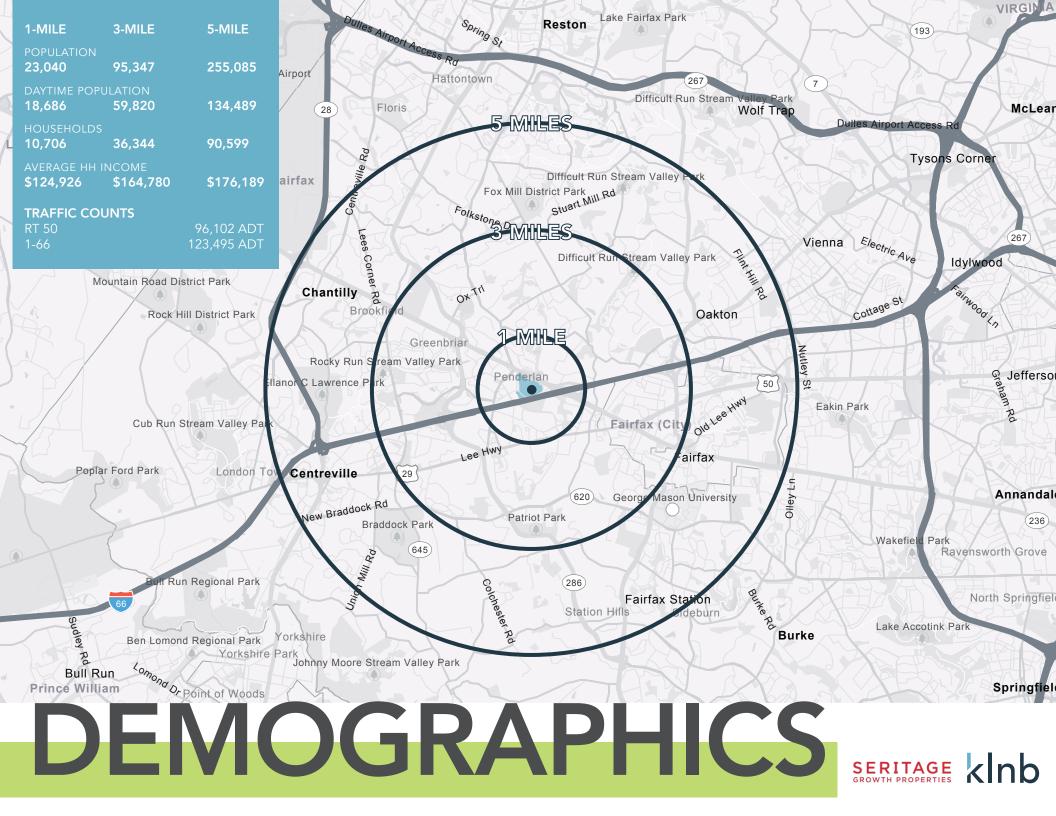

## **SERITAGE** REDEVELOPMENT

- Direct Access Exterior Facing Opportunity
- shopping destinations serving the affluent
- restaurants as well as Macy's and Macy's **JCPenney**

56,787 SF AVAILABLE

CAN BE SUBDIVIDED