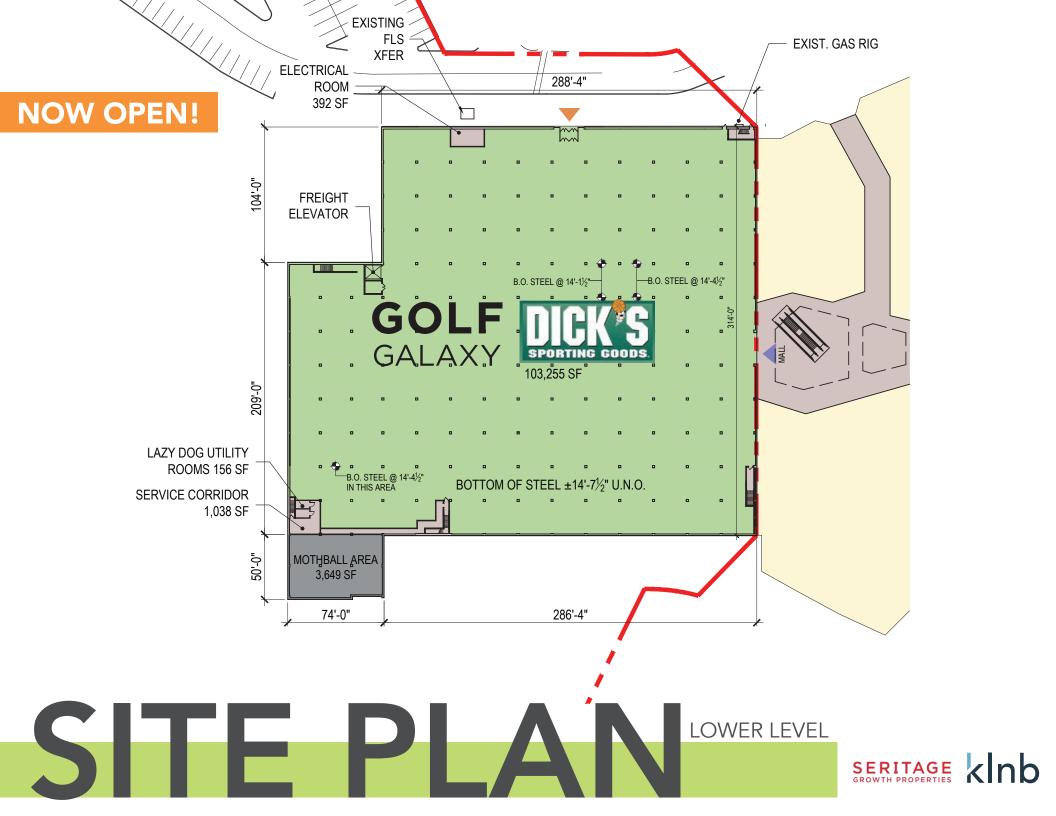

## **SERITAGE** REDEVELOPMENT

- Direct Access Exterior Facing Opportunity
- shopping destinations serving the affluent
- restaurants as well as Macy's and Macy's **JCPenney**

56,787 SF AVAILABLE

CAN BE SUBDIVIDED