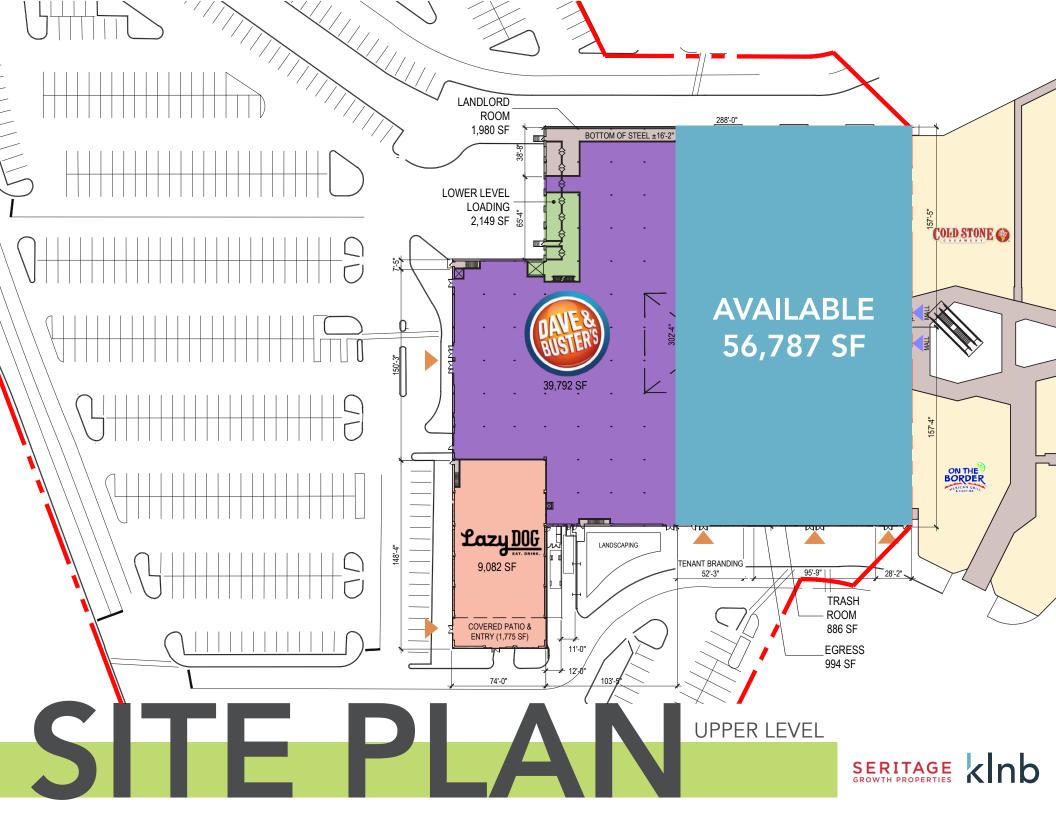

## **SERITAGE** REDEVELOPMENT

- Direct Access Exterior Facing Opportunity
- shopping destinations serving the affluent
- restaurants as well as Macy's and Macy's **JCPenney**

56,787 SF AVAILABLE

CAN BE SUBDIVIDED