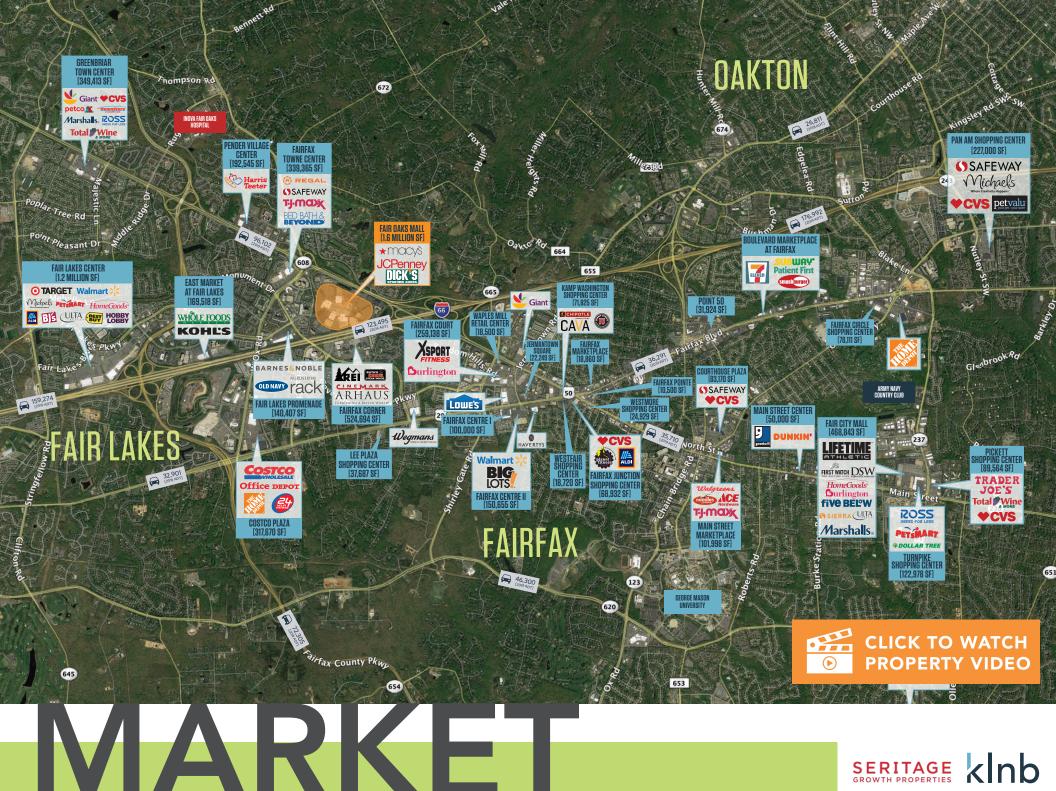

## **SERITAGE** REDEVELOPMENT

- Direct Access Exterior Facing Opportunity
- shopping destinations serving the affluent
- restaurants as well as Macy's and Macy's **JCPenney**

56,787 SF AVAILABLE

CAN BE SUBDIVIDED