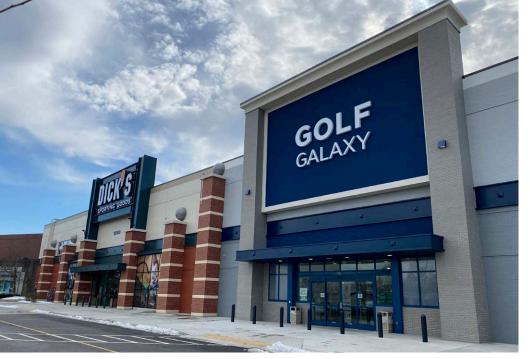

## **SERITAGE** REDEVELOPMENT

- Direct Access Exterior Facing Opportunity
- shopping destinations serving the affluent
- restaurants as well as Macy's and Macy's **JCPenney**

56,787 SF AVAILABLE

CAN BE SUBDIVIDED