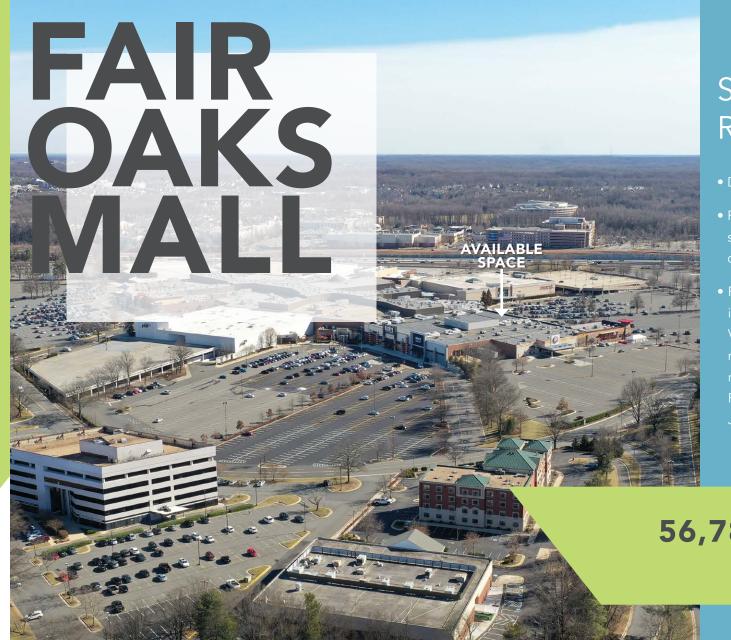

## **SERITAGE** REDEVELOPMENT

- Direct Access Exterior Facing Opportunity
- shopping destinations serving the affluent
- restaurants as well as Macy's and Macy's **JCPenney**

56,787 SF AVAILABLE

CAN BE SUBDIVIDED