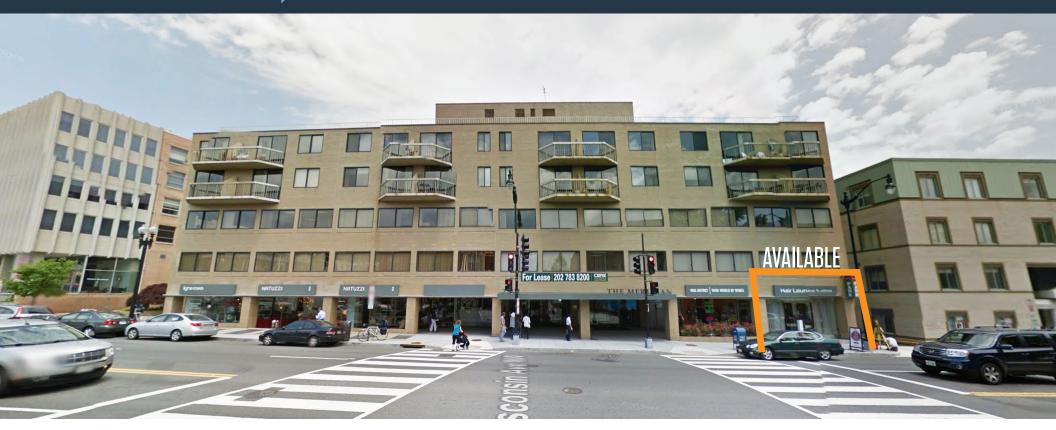

## RETAIL FOR LEASE

- Second generation retail space in the heart of Glover Park fronting Wisconsin Avenue
- Garage parking available in building
- Wraparound storefront window
- 85,000 square feet of office and 50 residential units above.
- Walk score: 93 (Walker's Paradise)

# 2201 WISCONSIN AVE NW WASHINGTON, DC 20007