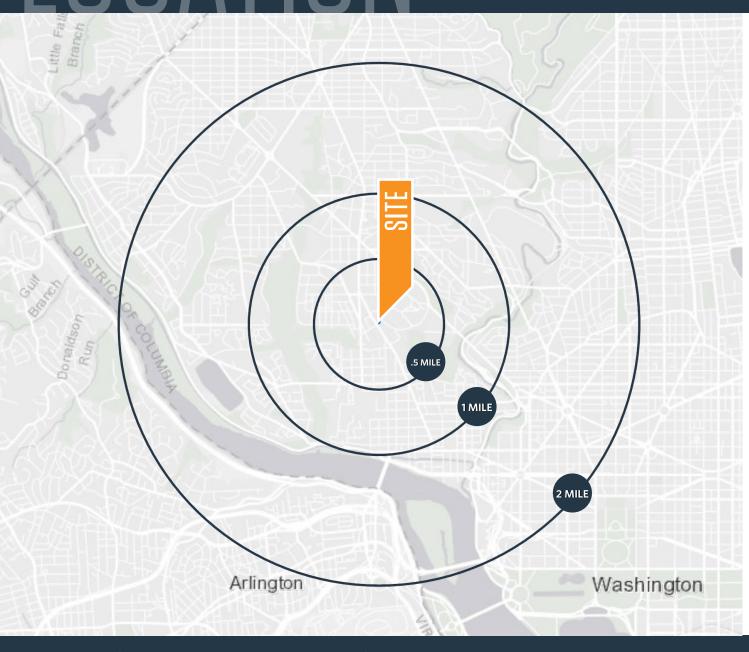

#### DEMOGRAPHICS | 2020:

| .b-MILE                       | I-MILE          | 2-MILE    |
|-------------------------------|-----------------|-----------|
| Population<br>8,261           | 35,679          | 166,085   |
| Daytime Population 4,243      | on<br>20,422    | 234,132   |
| Households<br>3,811           | 15,435          | 83,983    |
| Average HH Incom<br>\$201,658 | me<br>\$201,675 | \$176,484 |

#### TRAFFIC COUNTS | 2021:

Wisconsin Ave NW 17,400 ADT Walkscore 93 (Walker's Paradise)

OMILE