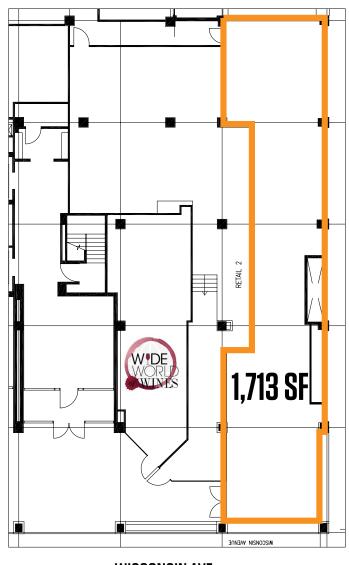

#### **AVAILABLE SPACE**

| SIZE     | RATE     | CONDITION | DELIVERY  |  |
|----------|----------|-----------|-----------|--|
| 1,713 SF | \$55 PSF | As-Is     | Immediate |  |

# SITE PLAN J 2201 WISCONSIN AVE NW WASHINGTON, DC 20007

**WISCONSIN AVE** 