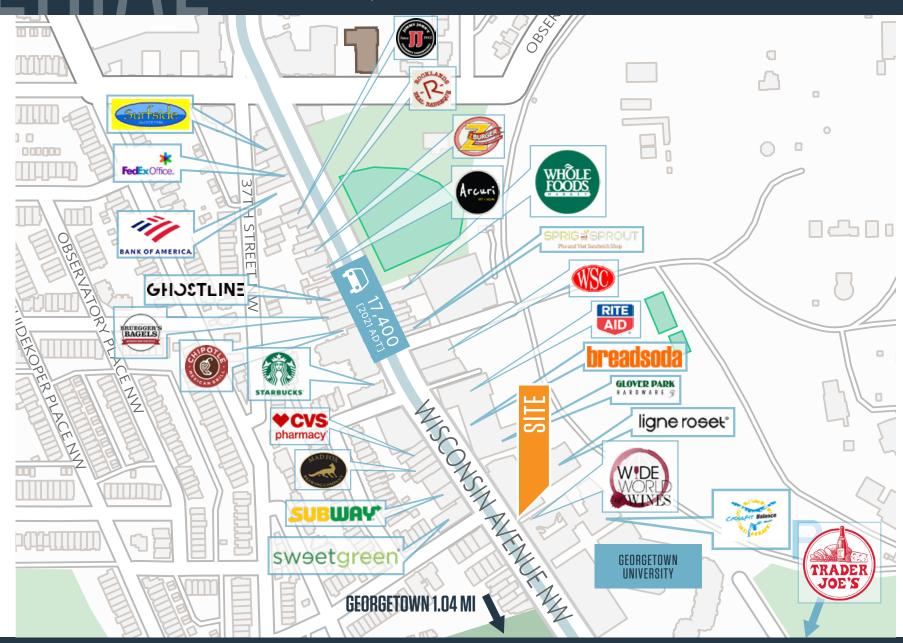

*

| SIZE     | RATE     | CONDITION | DELIVERY  |  |
|----------|----------|-----------|-----------|--|
| 1,713 SF | \$55 PSF | As-Is     | Immediate |  |

#### DEMOGRAPHICS | 2020:

| .b-MILE                       | I-MILE          | 2-MILE    |
|-------------------------------|-----------------|-----------|
| Population<br>8,261           | 35,679          | 166,085   |
| Daytime Population 4,243      | on<br>20,422    | 234,132   |
| Households<br>3,811           | 15,435          | 83,983    |
| Average HH Incom<br>\$201,658 | me<br>\$201,675 | \$176,484 |

#### TRAFFIC COUNTS | 2021:

Wisconsin Ave NW 17,400 ADT Walkscore 93 (Walker's Paradise)



OMILE

# SITE PLAN J 2201 WISCONSIN AVE NW WASHINGTON, DC 20007





**WISCONSIN AVE** 



# 2201 WISCONSIN AVE NW

WASHINGTON, DC 20007







# 2201 WISCONSIN AVE NW kInb

#### FOR MORE INFORMATION, PLEASE CONTACT:

**KELLEY MILLOY** 

**JENNIFER PRICE** 

kmilloy@klnb.com 202-420-7764

jprice@klnb.com 202-420-7768

1130 Connecticut Avenue, Suite 600, Washington, DC 20036

### kinb.com





linkedin.com/company/klnb



**CLICK TO VIEW PROPERTY WEBSITE** 

While we have no reason to doubt the accuracy of any of the information supplied, we cannot, and do not, guarantee its accuracy. All information should be independently verified prior to a purchase or lease of the property. We are not responsible for errors, omissions, misuse, or misinterpretation of information contained herein and make no warranty of any kind, express or implied, with respect to the property or any other matters.