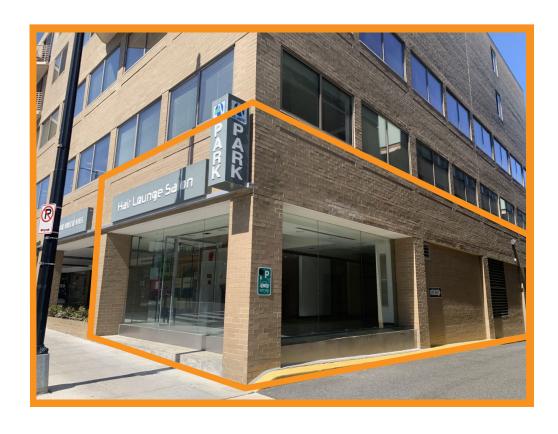

## RETAIL FOR LEASE

- Second generation retail space in the heart of Glover Park fronting Wisconsin Avenue
- Garage parking available in building
- Wraparound storefront window
- 85,000 square feet of office and 50 residential units above.
- Walk score: 93 (Walker's Paradise)

#### **AVAILABLE SPACE**

| SIZE     | RATE     | CONDITION | DELIVERY  |  |
|----------|----------|-----------|-----------|--|
| 1,713 SF | \$55 PSF | As-Is     | Immediate |  |