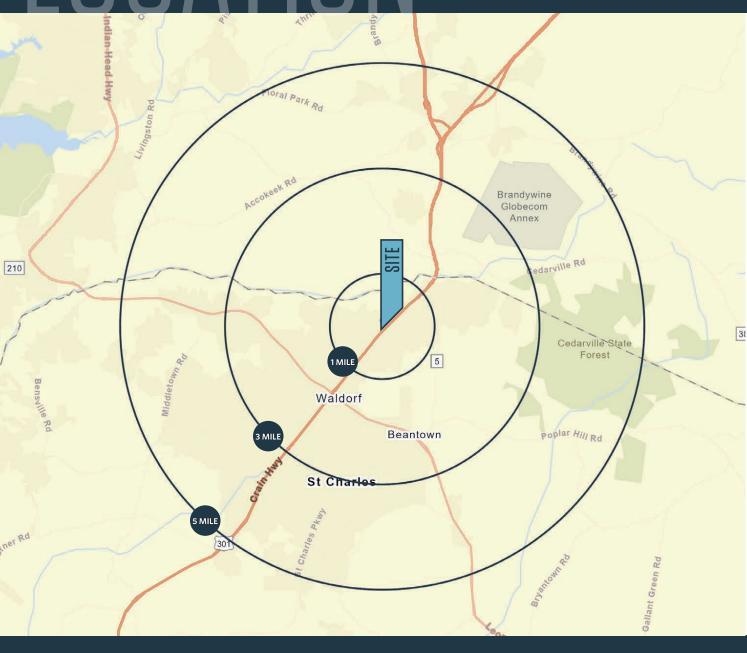

#### DEMOGRAPHICS | 2021:

| 1-MILE                     | 3-MILE            | 5-MILE    |
|----------------------------|-------------------|-----------|
| Population<br>9,430        | 42,608            | 89,629    |
| Daytime Popul<br>5,925     | ation<br>23,434   | 32,972    |
| Households<br>3,458        | 15,346            | 31,810    |
| Average HH In<br>\$110,310 | come<br>\$116,510 | \$119,725 |

#### CLICK TO DOWNLOAD DEMOGRAPHIC REPORT

TRAFFIC COUNTS | 2019:

Crain Hwy

61,471 ADT

kInb