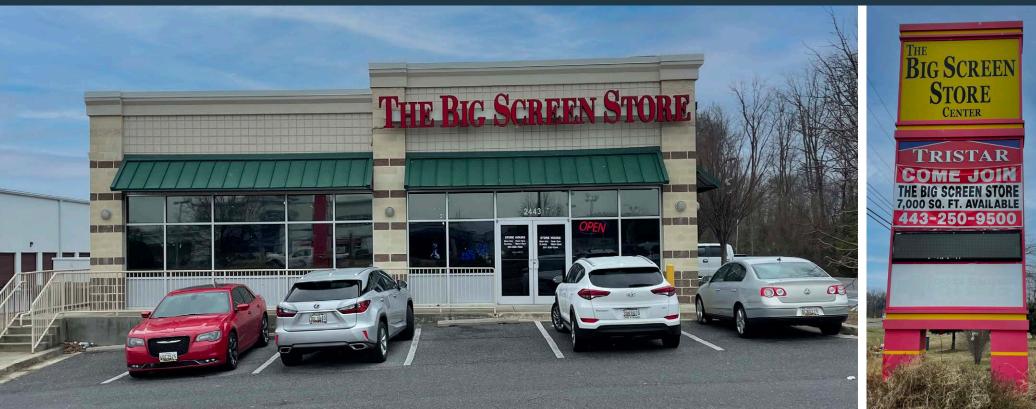

# kInb

2443 CRAIN HWY

WALDORF, MD 20601, CHARLES COUNTY

### **RETAIL FOR LEASE**

- Available: 1,750 SF 13,750 SF
- Strong visibility to Crain Hwy (55,221 ADT)
- Pylon signage available
- Ample parking in the front and rear of the property

ALEX SHEARER JOHN ashearer@klnb.com | 443-632-2081 jmey

#### AVAILABLE SPACE:

1,750 SF - 13,750 SF