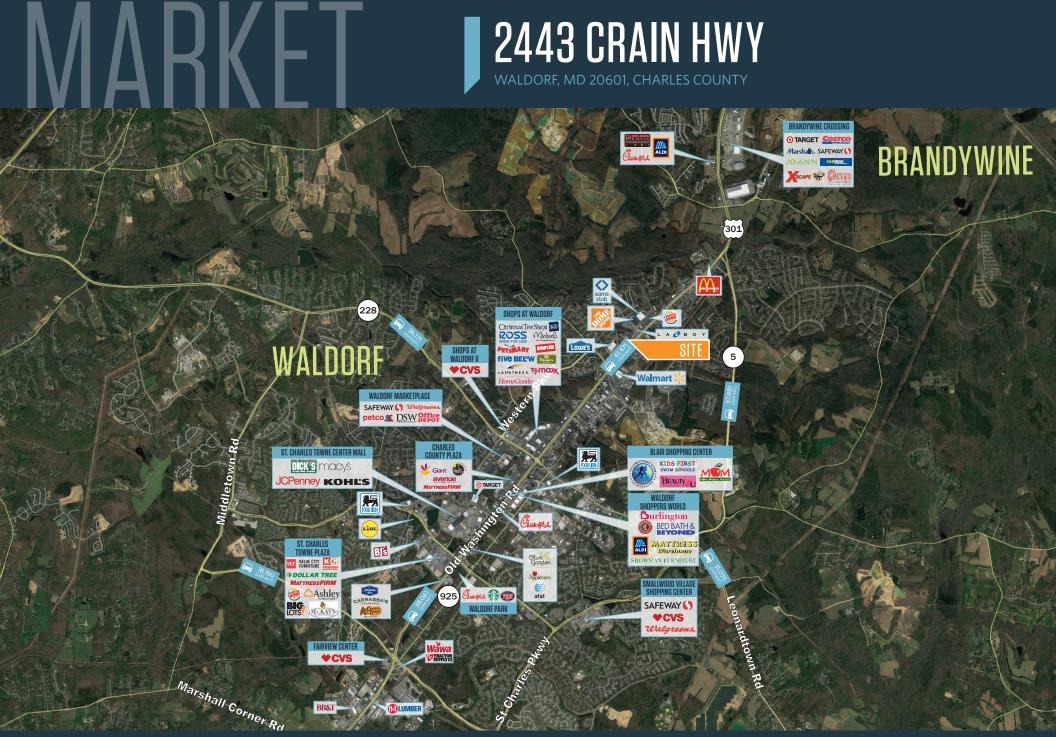

of the property

ALEX SHEARER JOHN ashearer@klnb.com | 443-632-2081 jmey

JOHN MEYER jmeyer@klnb.com | 443-632-2052







#### AVAILABLE SPACE:

1,750 SF - 13,750 SF

#### DEMOGRAPHICS | 2021:

| 1-MILE                     | 3-MILE            | 5-MILE    |
|----------------------------|-------------------|-----------|
| Population<br>9,430        | 42,608            | 89,629    |
| Daytime Popul<br>5,925     | ation<br>23,434   | 32,972    |
| Households<br>3,458        | 15,346            | 31,810    |
| Average HH In<br>\$110,310 | come<br>\$116,510 | \$119,725 |

. . . . . . . . . . . . . . . . .

#### CLICK TO DOWNLOAD DEMOGRAPHIC REPORT

TRAFFIC COUNTS | 2019:

Crain Hwy

61,471 ADT

kInb

#### ALEX SHEARER ashearer@klnb.com | 443-632-2081

JOHN MEYER jmeyer@klnb.com | 443-632-2052



ALEX SHEARER ashearer@klnb.com | 443-632-2081 JOHN MEYER jmeyer@klnb.com | 443-632-2052 kInb

### CLOSE-UP J24 WALD





ALEX SHEARER ashearer@klnb.com | 443-632-2081 JOHN MEYER jmeyer@klnb.com | 443-632-2052

# kInb

# SITE PLAN

### 2443 CRAIN HWY

WALDORF, MD 20601, CHARLES COUNTY



## kInb

ALEX SHEARER ashearer@klnb.com | 443-632-2081

jmeyer@klnb.com | 443-632-2052

**JOHN MEYER** 

### kinb 2443 CRAIN HWY Waldorf, MD 20601, CHARLES COUNTY

### FOR MORE INFORMATION, PLEASE CONTACT:

ALEX SHEARER ashearer@klnb.com

443-632-2081

JOHN MEYER jmeyer@klnb.com 443-632-2052

100 West Road, Suite 505, Towson, MD 21204

f
facebook.com/KLNB
Image: Compare the second second

While we have no reason to doubt the accuracy of any of the information supplied, we cannot, and do not, guarantee its