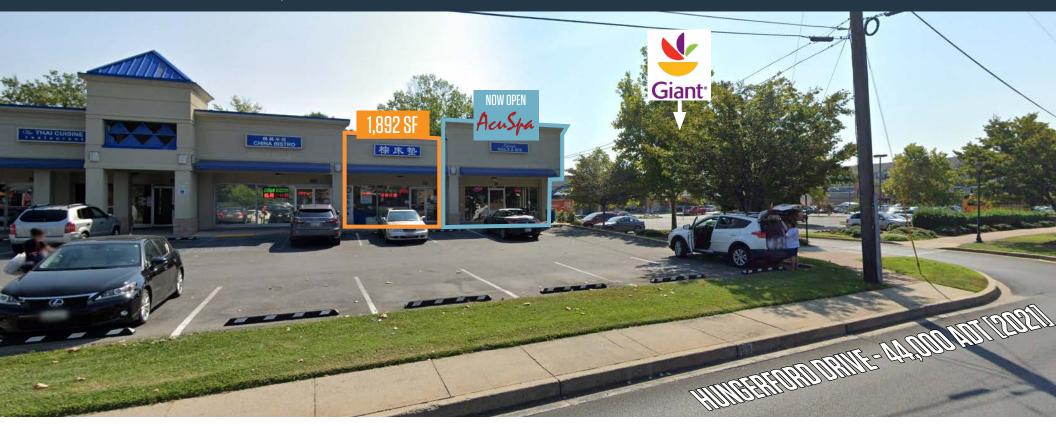

### UP TO 1,892 SF FOR LEASE

- 1,892 SF available immediately
- Great visibility to Hungerford Drive's 44,000 ADT
- · Adjacent to 50,000 SF Giant Food
- Acuspa now open!

#### **AVAILABLE SPACE**

| SIZE     | RATE                    | DELIVERY              |
|----------|-------------------------|-----------------------|
| 1,892 SF | \$40.00 +<br>\$8.67 NNN | 2nd generation retail |