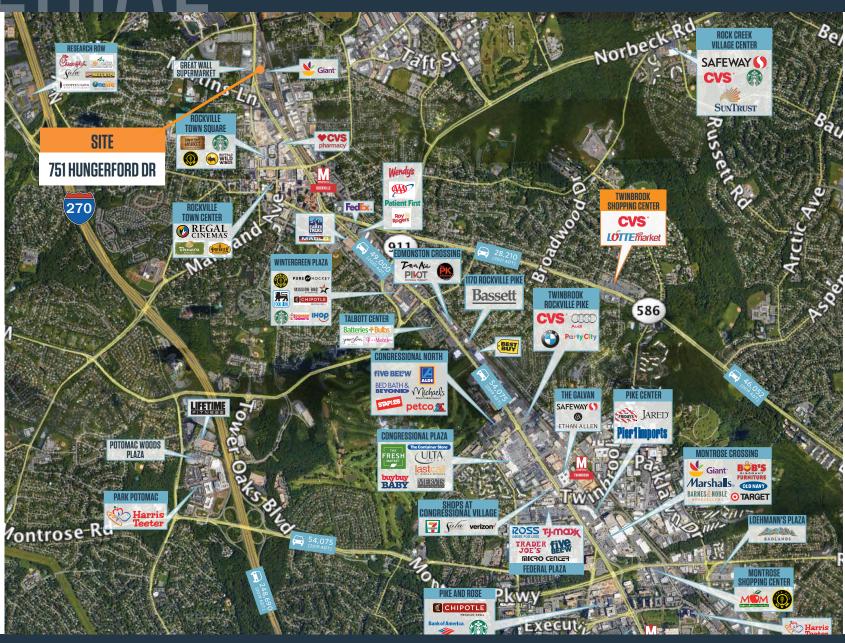

d generation retail |

#### DEMOGRAPHICS | 2021:

| 10-MIN DRIVE .5                     | 5-MILE   | 1-MILE  | 2-MILE    |
|-------------------------------------|----------|---------|-----------|
| Population<br>111,232               | 3,380    | 13,409  | 47,137    |
| Daytime Population<br>111,662       | 5,443    | 21,719  | 50,744    |
| Households<br>44,284                | 1,320    | 5,514   | 17,995    |
| Average HH Income<br>\$142,241 \$10 | 4,093 \$ | 129,633 | \$149,132 |

#### TRAFFIC COUNTS | 2021:

| Hungerford Drive    | 44,000 ADT |
|---------------------|------------|
| N Washington Street | 15,000 ADT |
| Mannakee Street     | 10.000 ADT |



# ΔFRIΔI

## 751 HUNGERFORD DRIVE

ROCKVILLE, MARYLAND 20850







# ΔFRIΔI

### 751 HUNGERFORD DRIVE

ROCKVILLE, MARYLAND 20850







### 751 HUNGERFORD DRIVE kInb **ROCKVILLE, MARYLAND 20850**

### FOR MORE INFORMATION, PLEASE CONTACT:

### **MATT SKALET**

mskalet@klnb.com 202-420-7775

#### **BEN BECKER**

bbecker@klnb.com 202-420-7773

1130 Connecticut Avenue, Suite 600, Washington, DC 20036

### kinb.com







linkedin.com/company/klnb



**CLICK TO VIEW PROPERTY WEBSITE** 

While we have no reason to doubt the accuracy of any of the information supplied, we cannot, and do not, guarantee its accuracy. All information should be independently verified prior to a purchase or lease of the property. We are not responsible for errors, omissions, misuse, or misinterpretation of information contained herein and make no warranty of any kind, express or implied, with respect to the property or any other matters.