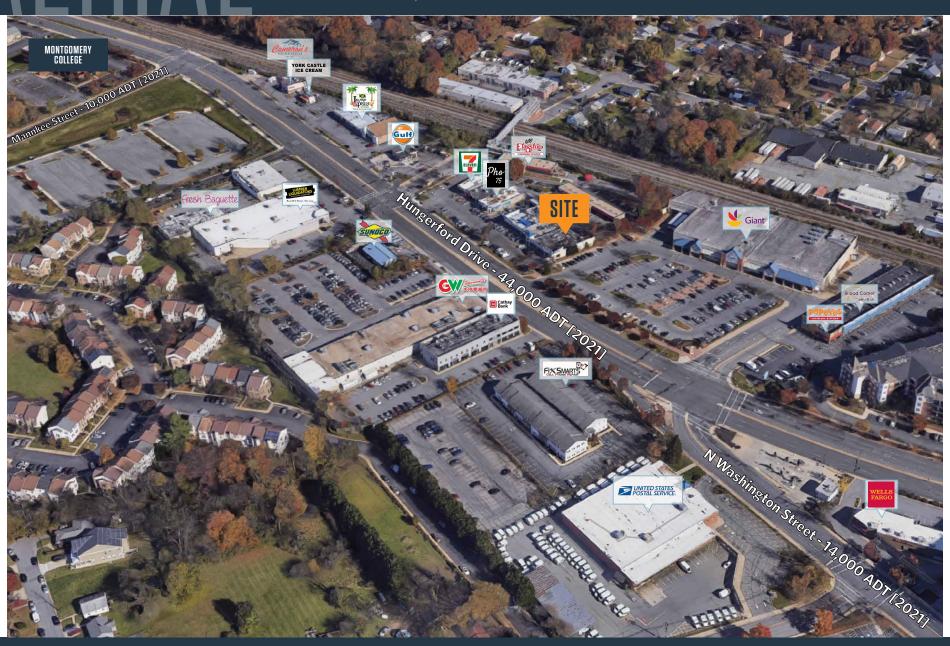

#### TRAFFIC COUNTS | 2021:

| Hungerford Drive    | 44,000 ADT |
|---------------------|------------|
| N Washington Street | 15,000 ADT |
| Mannakee Street     | 10.000 ADT |