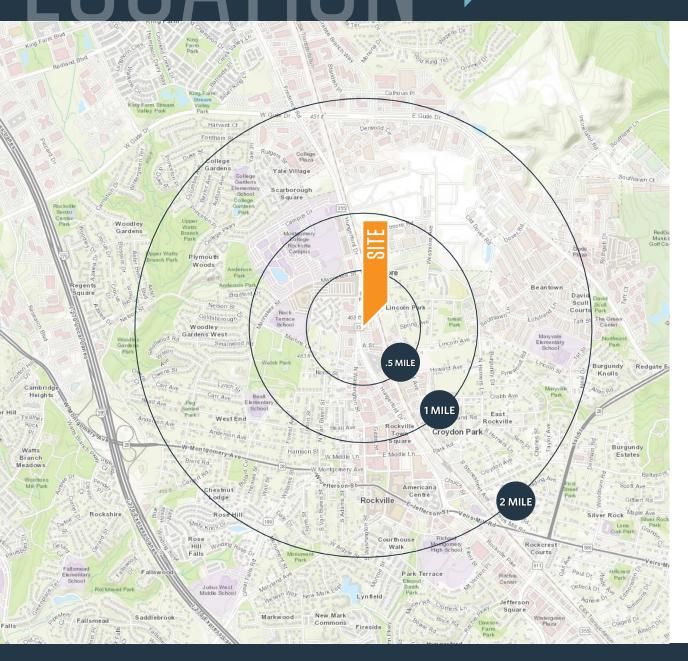

#### DEMOGRAPHICS | 2021:

| 10-MIN DRIVE .5                     | 5-MILE   | 1-MILE  | 2-MILE    |
|-------------------------------------|----------|---------|-----------|
| Population<br>111,232               | 3,380    | 13,409  | 47,137    |
| Daytime Population<br>111,662       | 5,443    | 21,719  | 50,744    |
| Households<br>44,284                | 1,320    | 5,514   | 17,995    |
| Average HH Income<br>\$142,241 \$10 | 4,093 \$ | 129,633 | \$149,132 |